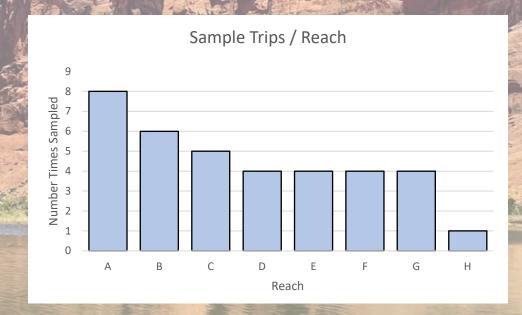

20 | 21 | 22 | 23 | 24 |    | 17 | 18  | 19  | 20  | 21 | 22 | 23 | 20)  |
| 25   | 26 | 27 | 28 | 29 | 30 |    |    | 24 | 25  | 26  | 27  | 28 | 29 | 30 |      |
|      |    |    |    |    |    |    |    |    |     |     |     |    |    |    |      |

| NOVEMBER |    |    |    |    |    |    |    |     |
|----------|----|----|----|----|----|----|----|-----|
|          | s  | M  | Т  | w  | Т  | F  | s  |     |
|          |    |    |    | 1  | 2  | 3  | 4  | 23) |
| )        | 5  | 6  | 7  | 8  | 9  | 10 | 11 |     |
|          | 12 | 13 | 14 | 15 | 16 | 17 | 18 | 24) |
| )        | 19 | 20 | 21 | 22 | 23 | 24 | 25 |     |
|          | 26 | 27 | 28 | 29 | 30 |    |    |     |
|          |    |    |    |    |    |    |    |     |

25

29 30 31

29 (16)

26 27



## **GLCA Sampling 2023**





Electrofishing
Netting(Slough)
Chemical Treatment

## Chemical Treatment August 26-28

| Species             | Lower Slough Fish Count | Upper Slough Fish Count | Fish Count |
|---------------------|-------------------------|-------------------------|------------|
| Carp                | 2855                    | 292                     | 3147       |
| Green Sunfish       | 821                     | 652                     | 1473       |
| Bluegill            | 4                       | 40                      | 44         |
| Smallmouth Bass     | 114                     | 34                      | 148        |
| Lepomis sp          | 3                       | 2                       | 5          |
| Flannelmouth Sucker | 12                      | 0                       | 12