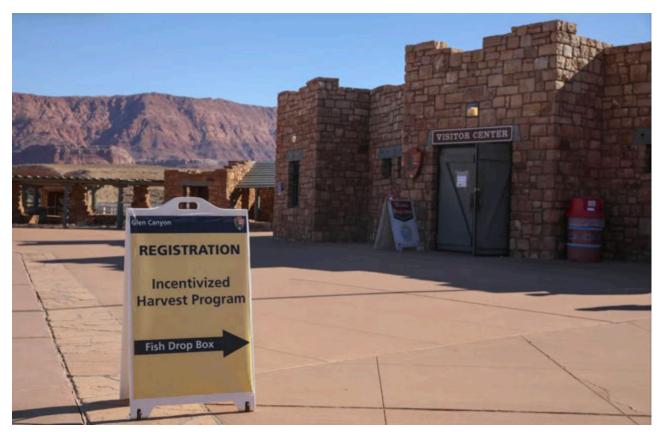

#### Incentivized Harvest Registration Site

Brown Trout Registration Site Navajo Bridge Visitor Center

Courtyard and Freezer for Fish Deposit