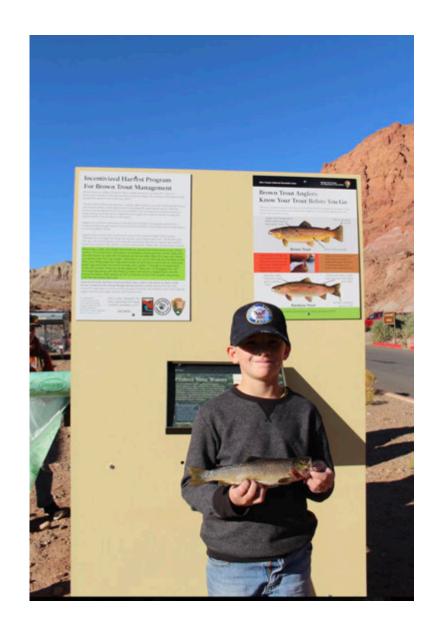

es are 20%.

#### Media Outreach by NPS and Partners

Sept-Nov with Media Outlets, Individual Angling Organizations, & Social Media

Incentiviped Harvest of Brown Treat Begins Nov II - Glan Camron National Recreation Area CJ S. National Park Service) Incentivized Harvest of Brown Trout Begins Nov. 11 News Release Date: October 28, 2020 Subscribe [ ] What is RSS Contact: National Park Service: Mary Plumb, Office of Communications, Publi Contact: Arizona Game and Fish Department: Tom Cadden, Public Information Officer, 623.236.7392



#### Opening Week Nov 11, 2020

Fish Processing Areas





#### Incentivized Harvest Registration Site







Brown Trout Registration Site Navajo Bridge Visitor Center

Courtyard and Freezer for Fish Deposit

#### Harvested Brown Trout – November to December





### Length Frequency of Harvested Brown Trout Nov 11 – Dec 31, 2020



#### Reported River Reach for Harvested Brown Trout





Reach ID

## Notes for the Incentivized Harvest Nov 11- Dec 31, 2020

31 anglers harvested BNT (72 fish) 72 x \$25 = \$1,800 paid out

Two Anglers submitted RBT (10 fish)

- From Paria Riffle Walk-in Fishery area

Three BNT - PIT tagged

One BNT - sonic tag



Harvested brown trout with sonic tag