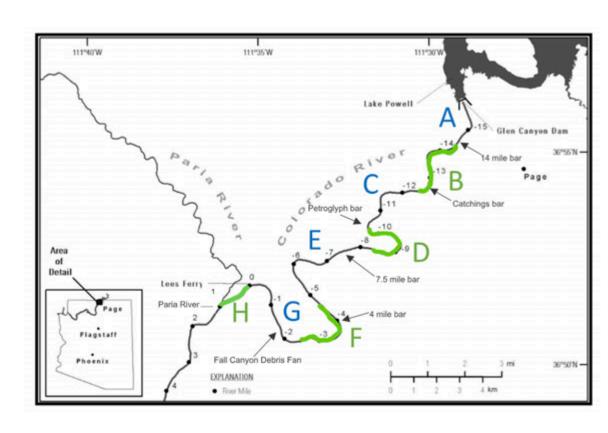

a

Incentiviped Harvest of Brown Treat Begins Nov II - Glan Camron National Recreation Area CJ S. National Park Service) Incentivized Harvest of Brown Trout Begins Nov. 11 News Release Date: October 28, 2020 Subscribe [ ] What is RSS Contact: National Park Service: Mary Plumb, Office of Communications, Publi Contact: Arizona Game and Fish Department: Tom Cadden, Public Information Officer, 623.236.7392



#### Opening Week Nov 11, 2020

Fish Processing Areas





#### Incentivized Harvest Registration Site







Brown Trout Registration Site Navajo Bridge Visitor Center

Courtyard and Freezer for Fish Deposit

#### Harvested Brown Trout – November to December





### Length Frequency of Harvested Brown Trout Nov 11 – Dec 31, 2020



#### Reported River Reach for Harvested Brown Trout





Reach ID

## Notes for the Incentivized Harvest Nov 11- Dec 31, 2020

31 anglers harvested BNT (72 fish) 72 x \$25 = \$1,800 paid out

Two Anglers submitted RBT (10 fish)

- From Paria Riffle Walk-in Fishery area

Three BNT - PIT tagged

One BNT - sonic tag



Harvested brown trout with sonic tag