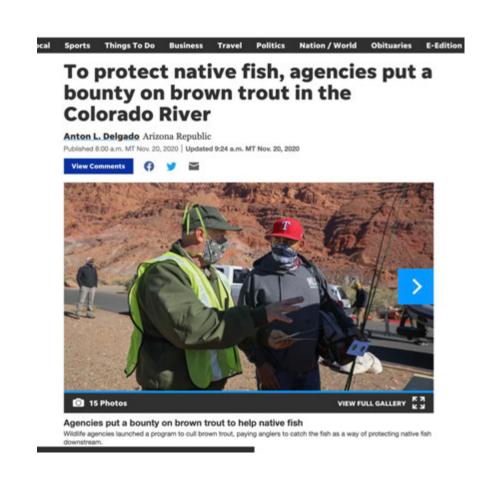

#### Media Outreach by NPS and Partners

Sept-Nov with Media Outlets, Individual Angling Organizations, & Social Media

Incentiviped Harvest of Brown Treat Begins Nov II - Glan Camron National Recreation Area CJ S. National Park Service) Incentivized Harvest of Brown Trout Begins Nov. 11 News Release Date: October 28, 2020 Subscribe [ ] What is RSS Contact: National Park Service: Mary Plumb, Office of Communications, Publi Contact: Arizona Game and Fish Department: Tom Cadden, Public Information Officer, 623.236.7392