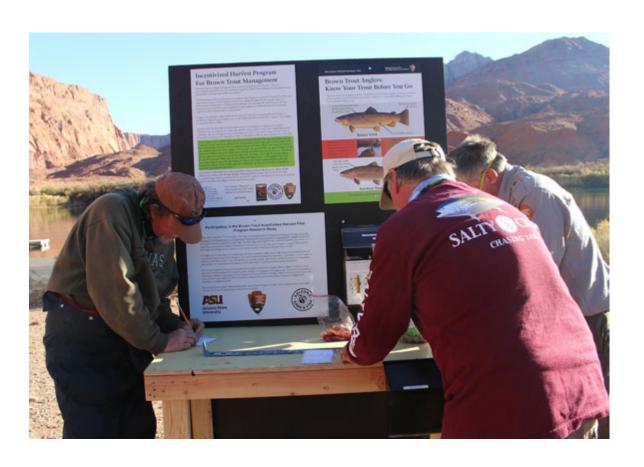

#### Incentivized Harvest Registration Site

Brown Trout Registration Site Navajo Bridge Visitor Center

Courtyard and Freezer for Fish Deposit