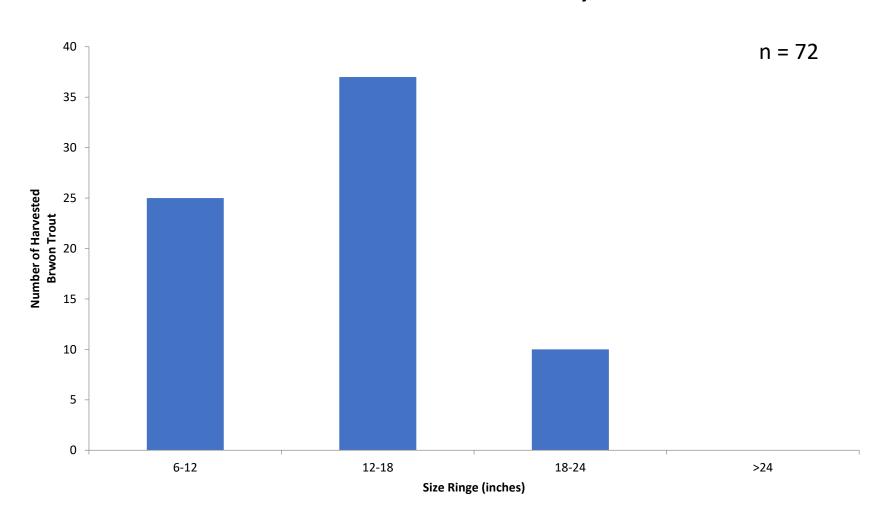

Outlets, Individual Angling Organizations, & Social Media

Incentiviped Harvest of Brown Treat Begins Nov II - Glan Camron National Recreation Area CJ S. National Park Service) Incentivized Harvest of Brown Trout Begins Nov. 11 News Release Date: October 28, 2020 Subscribe [ ] What is RSS Contact: National Park Service: Mary Plumb, Office of Communications, Publi Contact: Arizona Game and Fish Department: Tom Cadden, Public Information Officer, 623.236.7392



#### Opening Week Nov 11, 2020

Fish Processing Areas





#### Incentivized Harvest Registration Site







Brown Trout Registration Site Navajo Bridge Visitor Center

Courtyard and Freezer for Fish Deposit

#### Harvested Brown Trout – November to December





### Length Frequency of Harvested Brown Trout Nov 11 – Dec 31, 2020



#### Reported River Reach for Harvested Brown Trout





Reach ID

## Notes for the Incentivized Harvest Nov 11- Dec 31, 2020

31 anglers harvested BNT (72 fish) 72 x \$25 = \$1,800 paid out

Two Anglers submitted RBT (10 fish)

- From Paria Riffle Walk-in Fishery area

Three BNT - PIT tagged

One BNT - sonic tag



Harvested brown trout with sonic tag