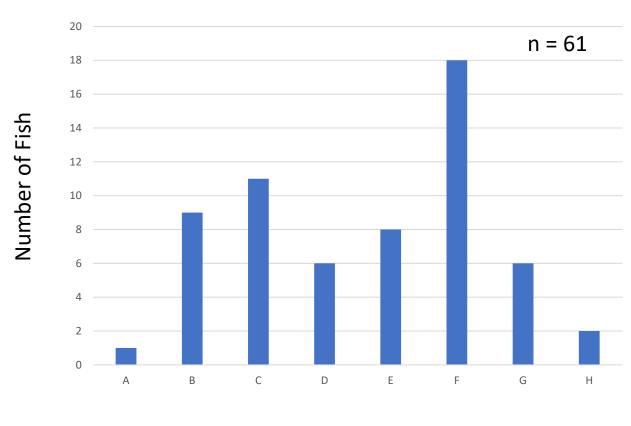

dia

Incentiviped Harvest of Brown Treat Begins Nov II - Glan Camron National Recreation Area CJ S. National Park Service) Incentivized Harvest of Brown Trout Begins Nov. 11 News Release Date: October 28, 2020 Subscribe [ ] What is RSS Contact: National Park Service: Mary Plumb, Office of Communications, Publi Contact: Arizona Game and Fish Department: Tom Cadden, Public Information Officer, 623.236.7392



#### Opening Week Nov 11, 2020

Fish Processing Areas





#### Incentivized Harvest Registration Site







Brown Trout Registration Site Navajo Bridge Visitor Center

Courtyard and Freezer for Fish Deposit

#### Harvested Brown Trout – November to December





### Length Frequency of Harvested Brown Trout Nov 11 – Dec 31, 2020



#### Reported River Reach for Harvested Brown Trout





Reach ID

## Notes for the Incentivized Harvest Nov 11- Dec 31, 2020

31 anglers harvested BNT (72 fish) 72 x \$25 = \$1,800 paid out

Two Anglers submitted RBT (10 fish)

- From Paria Riffle Walk-in Fishery area

Three BNT - PIT tagged

One BNT - sonic tag



Harvested brown trout with sonic tag