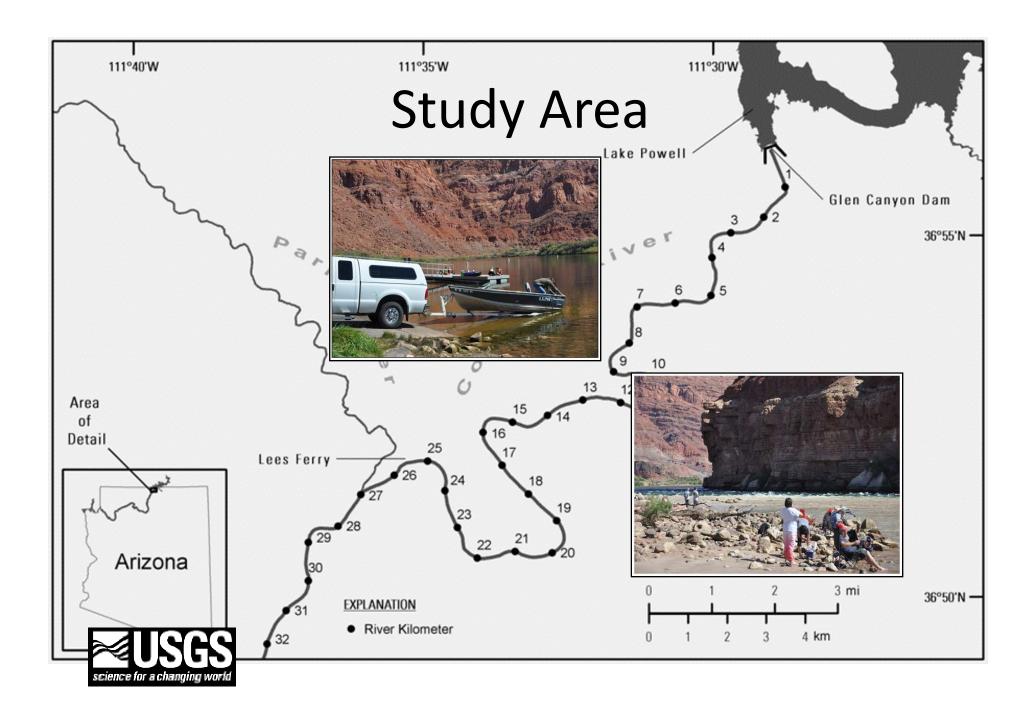

## **Study Overview**

- Objective was to estimate the seasonal variation in economic value of angling at Lees Ferry and identify angler preferences that influence their demand for angling
- Data from AGFD creel in 2012 2014
- Used an individual travel cost model to estimate demand for angling

#### Angler Visitation in Spring

Lucas S. Bair, David L. Rogowski & Chris Neher (2016) Economic Value of Angling on the Colorado River at Lees Ferry: Using Secondary Data to Estimate the Influence of Seasonality, North American Journal of Fisheries Management, 36:6, 1229-1239, DOI: 10.1080/02755947.2016.1204388