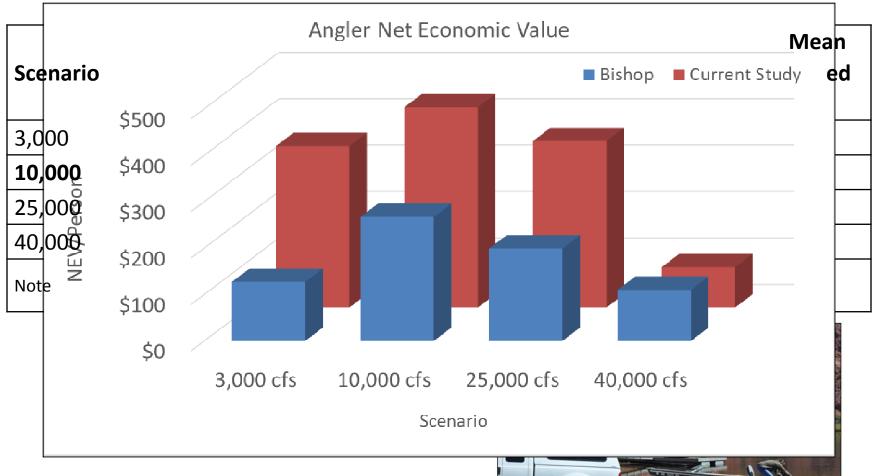

### Angler Economic Value\*

| Scenario   | Current Study<br>Mean Value | Bishop Mean<br>Value | Ratio Current Mean<br>Value to Bishop | Bishop Mean<br>Value Indexed<br>by CPI |
|------------|-----------------------------|----------------------|---------------------------------------|----------------------------------------|
| 3,000 cfs  | \$348                       | \$60                 | 5.80                                  | \$127                                  |
| 10,000 cfs | \$432                       | \$126                | 3.43                                  | \$267                                  |
| 25,000 cfs | \$359                       | \$94                 | 3.82                                  | \$199                                  |
| 40,000 cfs | \$87                        | \$52                 | 1.67                                  | \$110                                  |

Note: Scaling Bishop et al. (1987) by Consumer Price Index does not account for changes in real income.