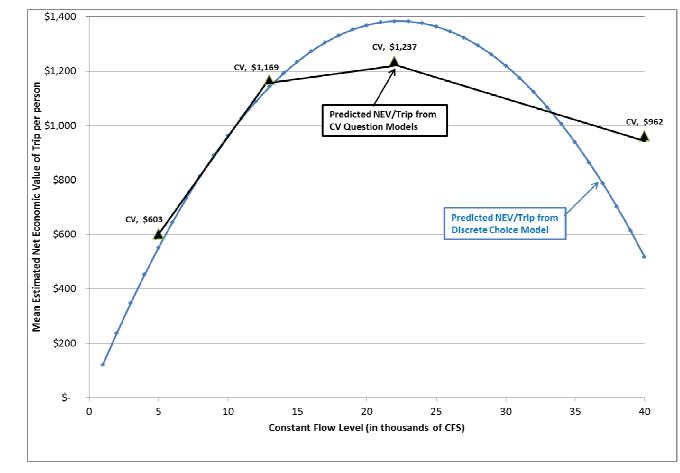

### Whitewater Economic Value\*

| Scenario                  | Current Study<br>Mean Value                                                                             | Bishop<br>Mean Value | Ratio Current<br>Mean Value to<br>Bishop | Bishop Mean<br>Value Indexed<br>by CPI |  |  |  |  |
|---------------------------|---------------------------------------------------------------------------------------------------------|----------------------|------------------------------------------|----------------------------------------|--|--|--|--|
| 5,000 cfs                 | \$603                                                                                                   | \$233                | 2.59                                     | \$494                                  |  |  |  |  |
| 13,000 cfs                | \$1,169                                                                                                 | \$504                | 2.32                                     | \$1,068                                |  |  |  |  |
| 22,000 cfs                | \$1,237                                                                                                 | \$525                | 2.36                                     | \$1,113                                |  |  |  |  |
| 40,000 cfs                | \$962                                                                                                   | \$434                | 2.22                                     | \$920                                  |  |  |  |  |
| Reduced Beaches           | \$822                                                                                                   | \$377                | 2.18                                     | \$799                                  |  |  |  |  |
| Note: Scaling Bishop et a | Note: Scaling Bishop et al. (1987) by Consumer Price Index does not account for changes in real income. |                      |                                          |                                        |  |  |  |  |

## Whitewater Economic Value\*