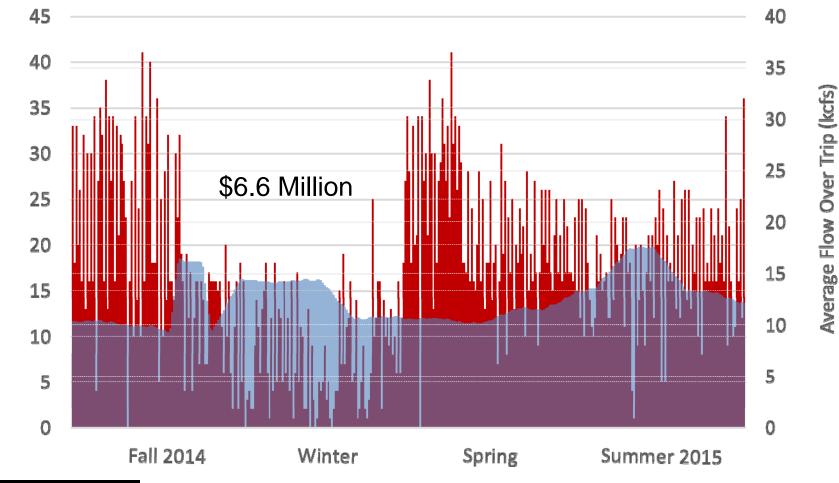

## Seasonal Economic Benefits

Bootstrapped aggregate model seasonal benefit estimates at Lees Ferry with confidence intervals at the 95% level (2014 dollars)

Lucas S. Bair, David L. Rogowski & Chris Neher (2016) Economic Value of Angling on the Colorado River at Lees Ferry: Using Secondary Data to Estimate the Influence of Seasonality, North American Journal of Fisheries Management, 36:6, 1229-1239, DOI: 10.1080/02755947.2016.1204388