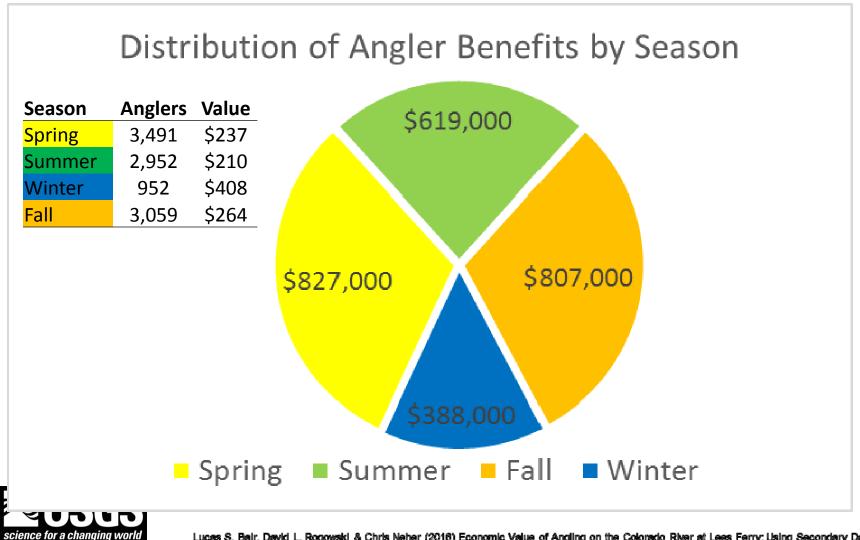

## Seasonal Economic Benefits

Bootstrapped aggregate model seasonal benefit estimates at Lees Ferry with confidence intervals at the 95% level (2014 dollars)

Lucas S. Bair, David L. Rogowski & Chris Neher (2016) Economic Value of Angling on the Colorado River at Lees Ferry: Using Secondary Data to Estimate the Influence of Seasonality, North American Journal of Fisheries Management, 36:6, 1229-1239, DOI: 10.1080/02755947.2016.1204388