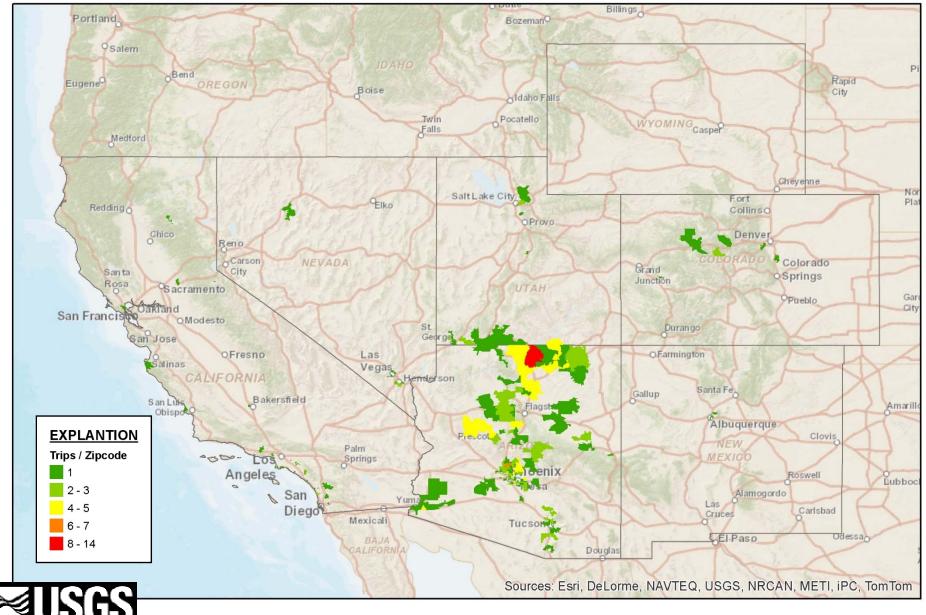

### Lees Ferry Anglers\*

\*Preliminary data, do not cite

science for a changing work

## Angler Perceptions of Flow\*

• Average flow of 10,800 cfs current study

|            | Better         |                  | About t        | he Same          | Worse          |                  |
|------------|----------------|------------------|----------------|------------------|----------------|------------------|
| Scenario   | Bishop<br>1987 | Current<br>Study | Bishop<br>1987 | Current<br>Study | Bishop<br>1987 | Current<br>Study |
| 3,000 cfs  | 23%            | 17%              | 13%            | 15%              | 64%            | 68%              |
| 10,000 cfs | 56%            | 57%              | 31%            | 35%              | 13%            | 8%               |
| 25,000 cfs | 23%            | 9%               | 44%            | 20%              | 33%            | 71%              |
| 40,000 cfs | 5%             | 2%               | 16%            | 6%               | 79%            | 92%              |