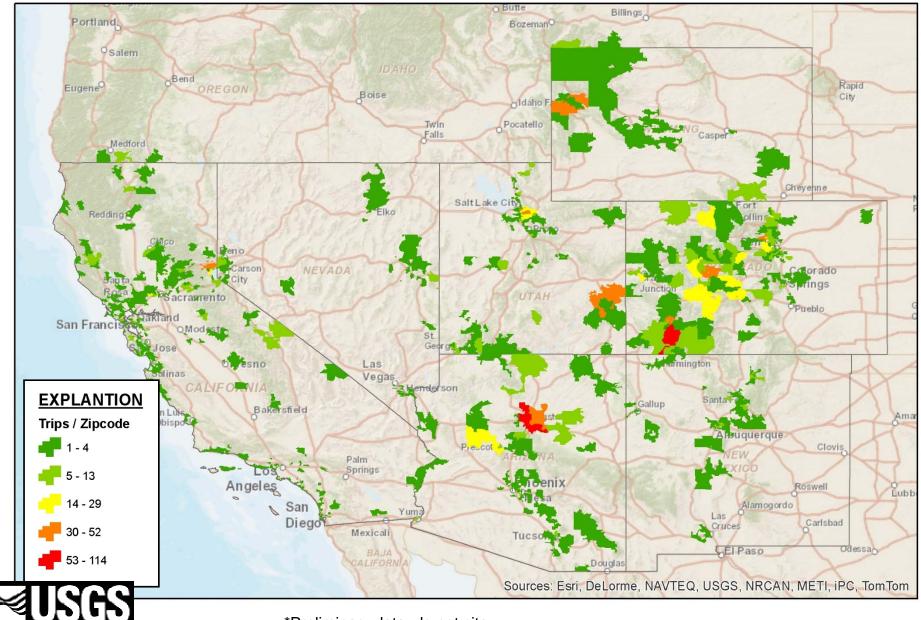

1) Are the economic benefit estimates from the current study consistent with those estimated by Bishop et al. (1987)?

2) Do different methodological question formats lead to consistent economic benefit estimates?



## Survey\*

- Office of Management and Budget
- Data

Creel data + address in fall 2014 and spring 2015 Private whitewater Sept. 1, 2014 – Aug 31, 2015

• Mail survey (Dillman method)

| Sample        | Mailed | Responded | <b>Response Rate</b> |
|---------------|--------|-----------|----------------------|
| Angler Fall   | 313    | 182       | 58%                  |
| Angler Spring | 199    | 109       | 55%                  |
| Whitewater    | 1,293  | 832       | 64%                  |





#### **Private Whitewater Floaters\***



### **Private Whitewater Floaters\***



\*Preliminary data, do not cite

science for a changing work

## Whitewater Perceptions of Flow\*

• Average flow of 12,065 cfs current study

|            | Better         |                  | About tl       | he Same          | Worse          |                  |
|------------|----------------|------------------|----------------|------------------|----------------|------------------|
| Scenario   | Bishop<br>1987 | Current<br>Study | Bishop<br>1987 | Current<br>Study | Bishop<br>1987 | Current<br>Study |
| 5,000 cfs  | 4%             | 1%               | 3%             | 4%               | 93%            | 95%              |
| 13,000 cfs | 25%            | 17%              | 36%            | 75%              | 39%            | 7%               |
| 22,000 cfs | 30%            | 50%