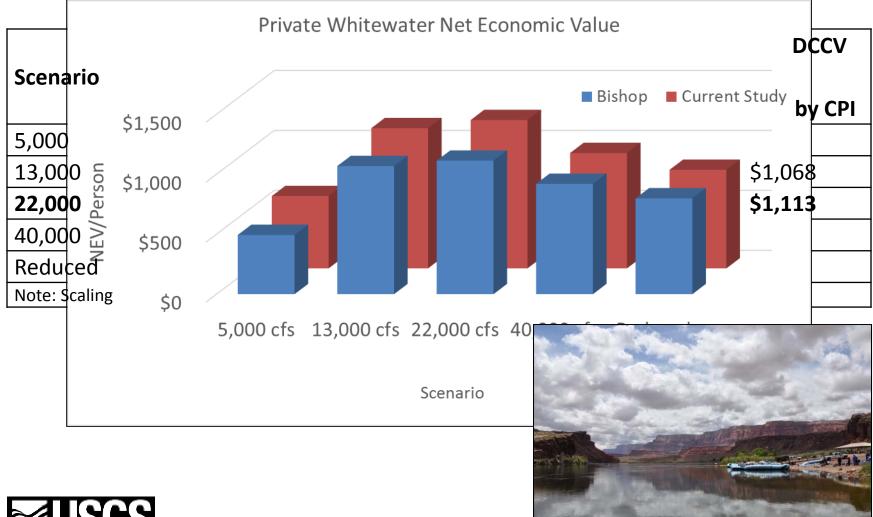

### Whitewater Economic Value\*

| Scenario                  | Current Study<br>Mean Value                                                                             | Bishop<br>Mean Value | Ratio Current<br>Mean Value to<br>Bishop | Bishop Mean<br>Value Indexed<br>by CPI |  |  |  |  |
|---------------------------|---------------------------------------------------------------------------------------------------------|----------------------|------------------------------------------|----------------------------------------|--|--|--|--|
| 5,000 cfs                 | \$603                                                                                                   | \$233                | 2.59                                     | \$494                                  |  |  |  |  |
| 13,000 cfs                | \$1,169                                                                                                 | \$504                | 2.32                                     | \$1,068                                |  |  |  |  |
| 22,000 cfs                | \$1,237                                                                                                 | \$525                | 2.36                                     | \$1,113                                |  |  |  |  |
| 40,000 cfs                | \$962                                                                                                   | \$434                | 2.22                                     | \$920                                  |  |  |  |  |
| Reduced Beaches           | \$822                                                                                                   | \$377                | 2.18                                     | \$799                                  |  |  |  |  |
| Note: Scaling Bishop et a | Note: Scaling Bishop et al. (1987) by Consumer Price Index does not account for changes in real income. |                      |                                          |                                        |  |  |  |  |

## Whitewater Economic Value\*