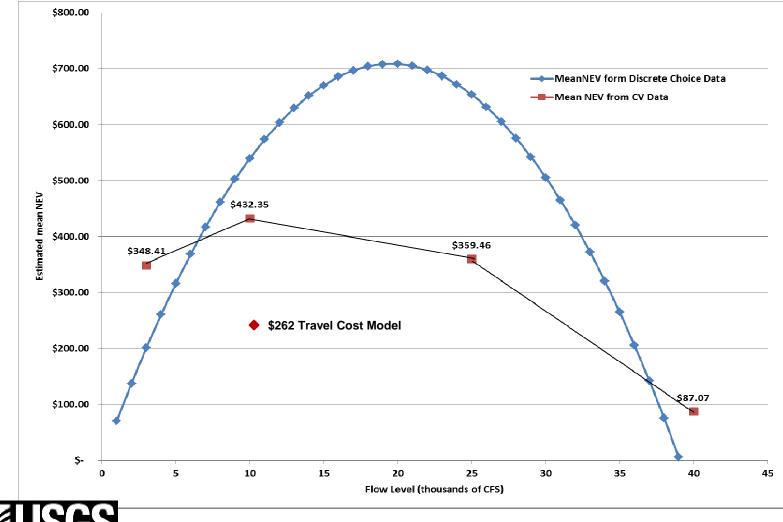

### Angler Economic Value\*

| Scenario   | Current Study<br>Mean Value | Bishop Mean<br>Value | Ratio Current Mean<br>Value to Bishop | Bishop Mean<br>Value Indexed<br>by CPI |
|------------|-----------------------------|----------------------|---------------------------------------|----------------------------------------|
| 3,000 cfs  | \$348                       | \$60                 | 5.80                                  | \$127                                  |
| 10,000 cfs | \$432                       | \$126                | 3.43                                  | \$267                                  |
| 25,000 cfs | \$359                       | \$94                 | 3.82                                  | \$199                                  |
| 40,000 cfs | \$87                        | \$52                 | 1.67                                  | \$110                                  |

Note: Scaling Bishop et al. (1987) by Consumer Price Index does not account for changes in real income.