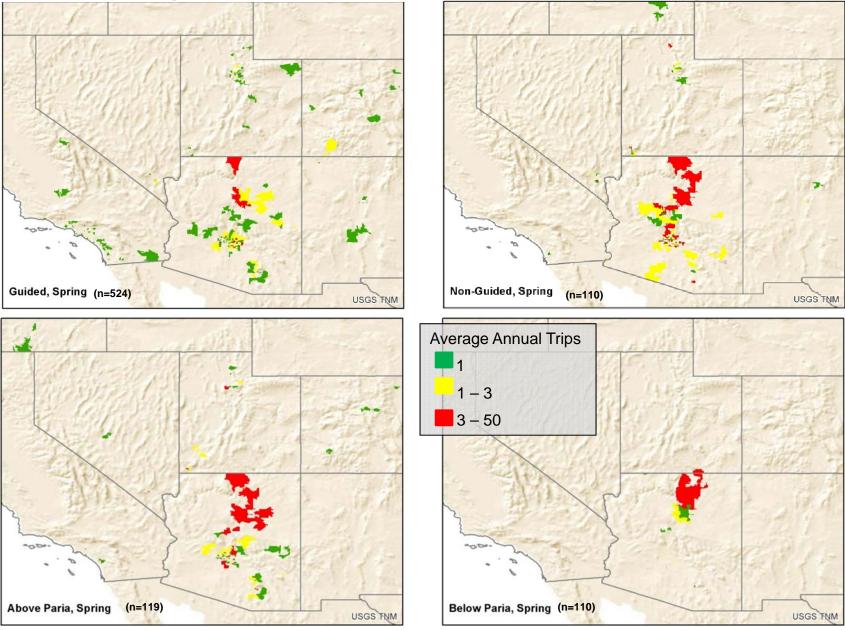

yze information
- Recreational demand is a function of trip cost, recreational quality, socioeconomic characteristics (e.g., income, education, age)





#### Economic value of angling on the Colorado River at Lees Ferry: Using secondary data to estimate the influence of seasonality

Lucas Bair, U.S. Geological Survey David Rogowski, Arizona Game and Fish Department Chris Neher, University of Montana

U. S. Department of Interior U.S. Geological Survey





## **Study Overview**

- Objective was to estimate the seasonal variation in economic value of angling at Lees Ferry and identify angler preferences that influence their demand for angling
- Data from AGFD creel in 2012 2014
- Used an individual travel cost model to estimate demand for angling









#### Angler Visitation in Spring



Lucas S. Bair, David L. Rogowski & Chris Neher (2016) Economic Value of Angling on the Colorado River at Lees Ferry: Using Secondary Data to Estimate the Influence of Seasonality, North American Journal of Fisheries Management, 36:6, 1229-1239, DOI: 10.1080/02755947.2016.1204388

## Seasonal Economic Benefits



Bootstrapped aggregate model seasonal benefit estimates at Lees Ferry with confidence intervals at the 95% level (2014 dollars)



Lucas S. Bair, David L. Rogowski & Chris Neher (2016) Economic Value of Angling on the Colorado River at Lees Ferry: Using Secondary Data to Estimate the Influence of Seasonality, North American Journal of Fisheries Management, 36:6, 1229-1239, DOI: 10.1080/02755947.2016.1204388

#### Scenario Analysis: Recreational Angling



Lucas S. Bair, David L.