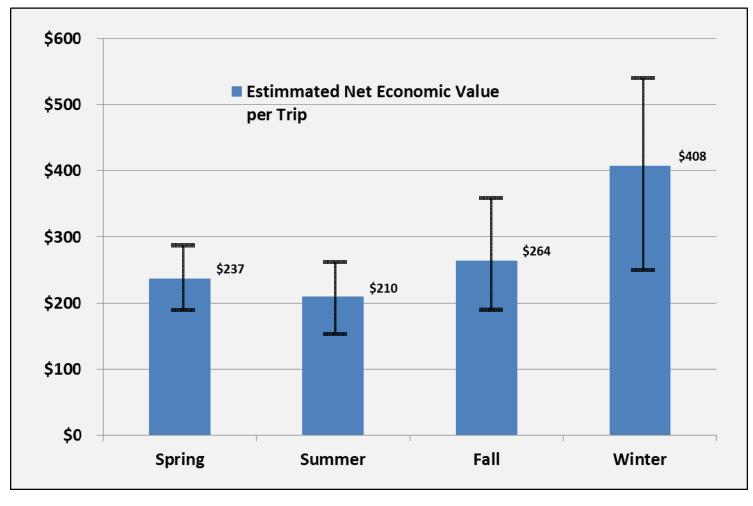

## Seasonal Economic Benefits

Bootstrapped aggregate model seasonal benefit estimates at Lees Ferry with confidence intervals at the 95% level (2014 dollars)

Lucas S. Bair, David L. Rogowski & Chris Neher (2016) Economic Value of Angling on the Colorado River at Lees Ferry: Using Secondary Data to Estimate the Influence of Seasonality, North American Journal of Fisheries Management, 36:6, 1229-1239, DOI: 10.1080/02755947.2016.1204388