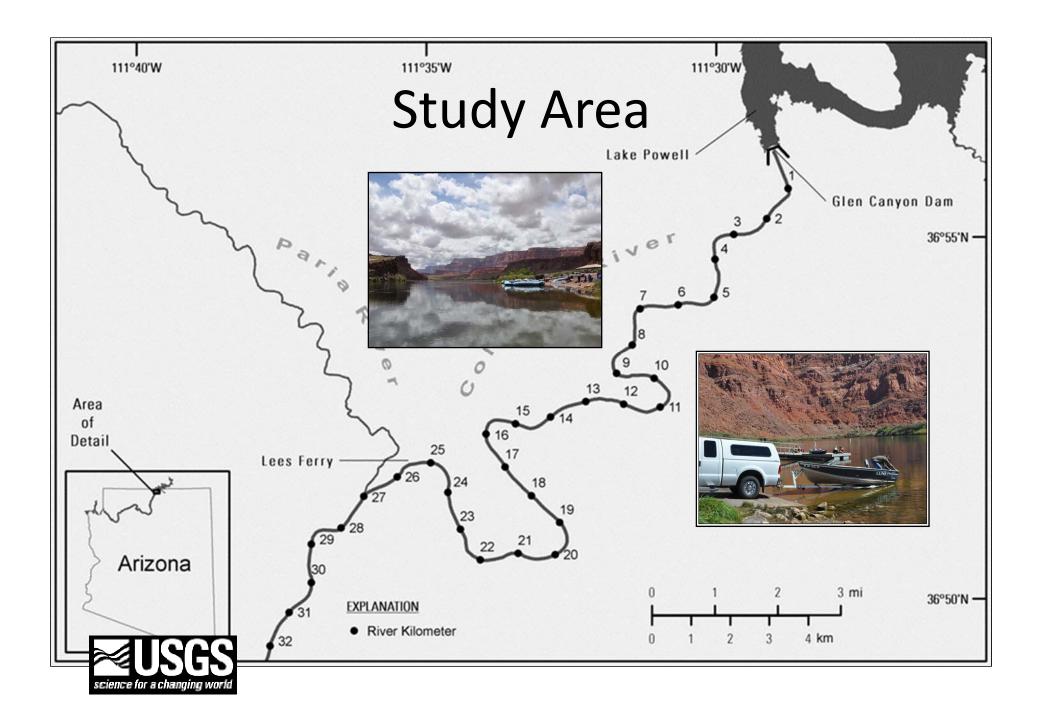

#### Economic value of angling on the Colorado River at Lees Ferry: Using secondary data to estimate the influence of seasonality

Lucas Bair, U.S. Geological Survey David Rogowski, Arizona Game and Fish Department Chris Neher, University of Montana

## **Study Overview**

- Objective was to estimate the seasonal variation in economic value of angling at Lees Ferry and identify angler preferences that influence their demand for angling
- Data from AGFD creel in 2012 2014
- Used an individual travel cost model to estimate demand for angling