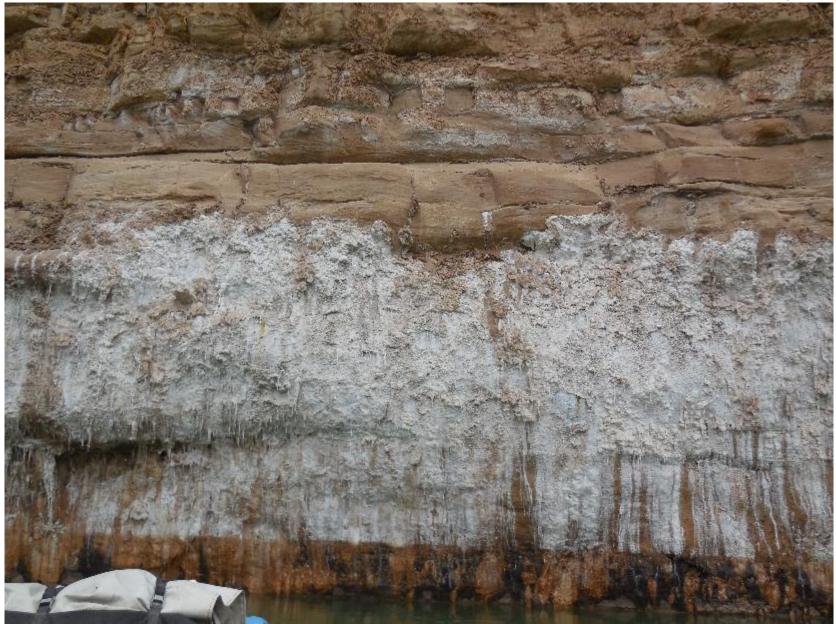

# Monitoring Trip in the Grand Canyon

Peggy Roefer

Environmental Program Manager

Colorado River Commission of Nevada

























































# Spencer Steamboat



#### Lees Ferry Gauge



#### Paria River



# Beach Erosion in the Grand Canyon



# Vasey's Paradise



# Vasey's Paradise



#### Redwall Cavern



#### Redwall Cavern



# Nautiloid Canyon



### Nankoweap Granaries



## Anasazi Bridge



# Anasazi Bridge



#### Little Colorado River Entering Colorado River



### Little Colorado River Entering Colorado River



#### Crash Campsite in the Grand Canyon



### Salt on the Walls of the Grand Canyon



### Salt on the Walls of the Grand Canyon



# Rapids in the Grand Canyon



### Boatman and Rapids in the Grand Canyon



# Grand Canyon View



### Grand Canyon in the Morning



# Grand Canyon at Night



#### Hiking Out of Grand Canyon on South Kaibab Trail



#### Mules on South Kaibab Trail