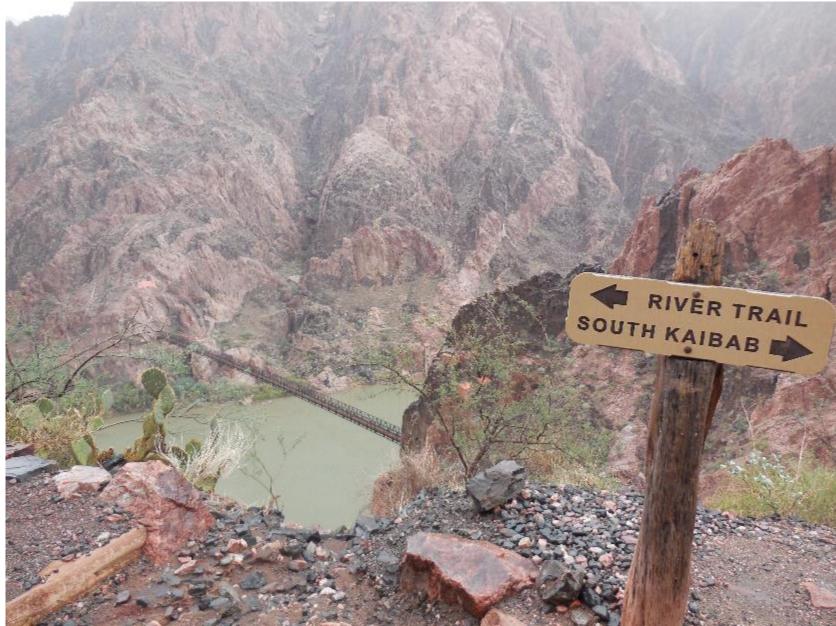

# Spencer Steamboat



#### Lees Ferry Gauge



#### Paria River



# Beach Erosion in the Grand Canyon



# Vasey's Paradise



# Vasey's Paradise



#### Redwall Cavern



#### Redwall Cavern



# Nautiloid Canyon



### Nankoweap Granaries



## Anasazi Bridge



# Anasazi Bridge



#### Little Colorado River Entering Colorado River



### Little Colorado River Entering Colorado River



#### Crash Campsite in the Grand Canyon



### Salt on the Walls of the Grand Canyon



### Salt on the Walls of the Grand Canyon



# Rapids in the Grand Canyon



### Boatman and Rapids in the Grand Canyon



# Grand Canyon View



### Grand Canyon in the Morning



# Grand Canyon at Night



#### Hiking Out of Grand Canyon on South Kaibab Trail



#### Mules on South Kaibab Trail