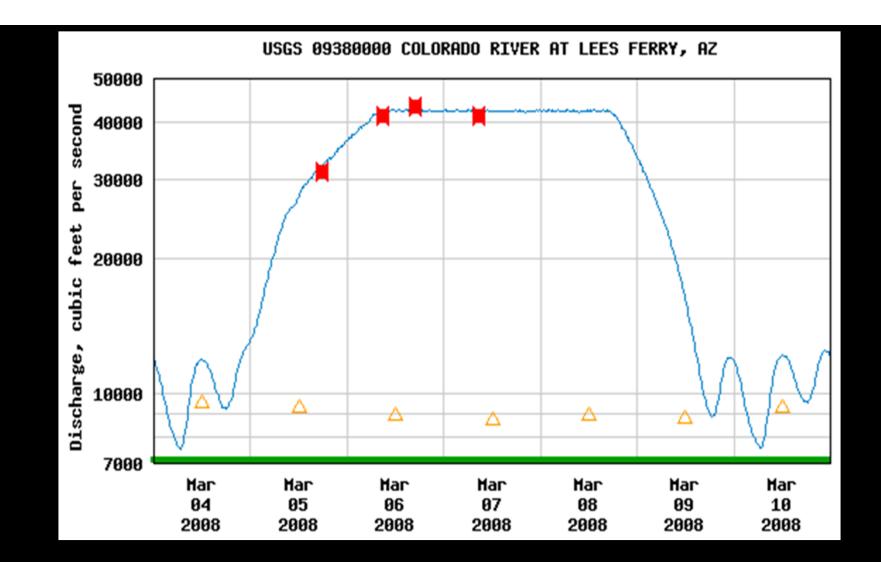

The Adopt-A-Beach program was implemented by Grand Canyon River Guides after the first High Flow Experiment in 1996. Its purpose is to keep tabs on changes to the camping beaches that river runners depend upon. It's a volunteer program where river guides stop and take photos of their chosen beaches each time they pass by during the summer. The repeat photographs are collected and analyzed, and a report is published each year. This program is one of the many ways guides work to be good stewards of the place the care so much about.

#### Tom Moody & Andre Potochnik

".....the goal of this project is to provide purely qualitative, anecdotal evidence about the effects of the test flood and the subsequent impacts on sandbars during the 1996 commercial boating season".