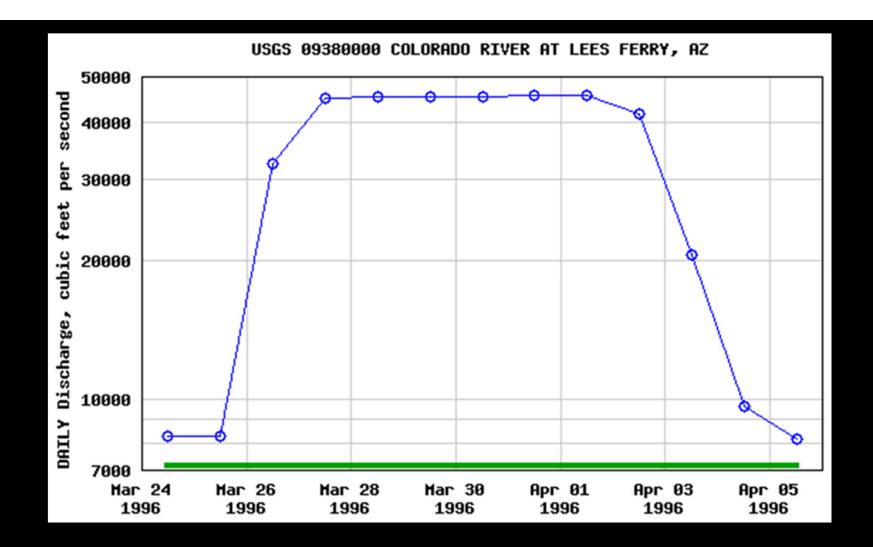

The Adopt-A-Beach program was implemented by Grand Canyon River Guides after the first High Flow Experiment in 1996. Its purpose is to keep tabs on changes to the camping beaches that river runners depend upon. It's a volunteer program where river guides stop and take photos of their chosen beaches each time they pass by during the summer. The repeat photographs are collected and analyzed, and a report is published each year. This program is one of the many ways guides work to be good stewards of the place the care so much about.

#### Tom Moody & Andre Potochnik

".....the goal of this project is to provide purely qualitative, anecdotal evidence about the effects of the test flood and the subsequent impacts on sandbars during the 1996 commercial boating season".