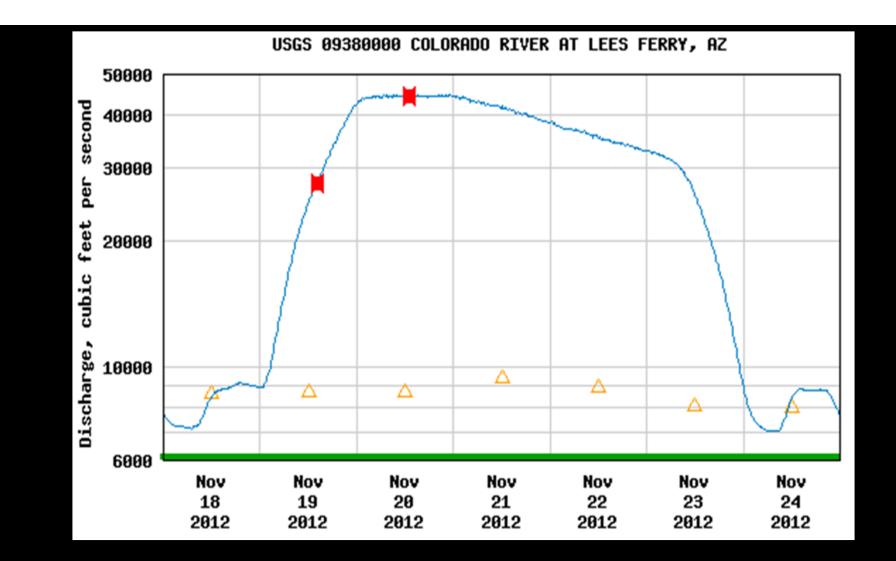

The Adopt-A-Beach program was implemented by Grand Canyon River Guides after the first High Flow Experiment in 1996. Its purpose is to keep tabs on changes to the camping beaches that river runners depend upon. It's a volunteer program where river guides stop and take photos of their chosen beaches each time they pass by during the summer. The repeat photographs are collected and analyzed, and a report is published each year. This program is one of the many ways guides work to be good stewards of the place the care so much about.

#### Tom Moody & Andre Potochnik

".....the goal of this project is to provide purely qualitative, anecdotal evidence about the effects of the test flood and the subsequent impacts on sandbars during the 1996 commercial boating season".