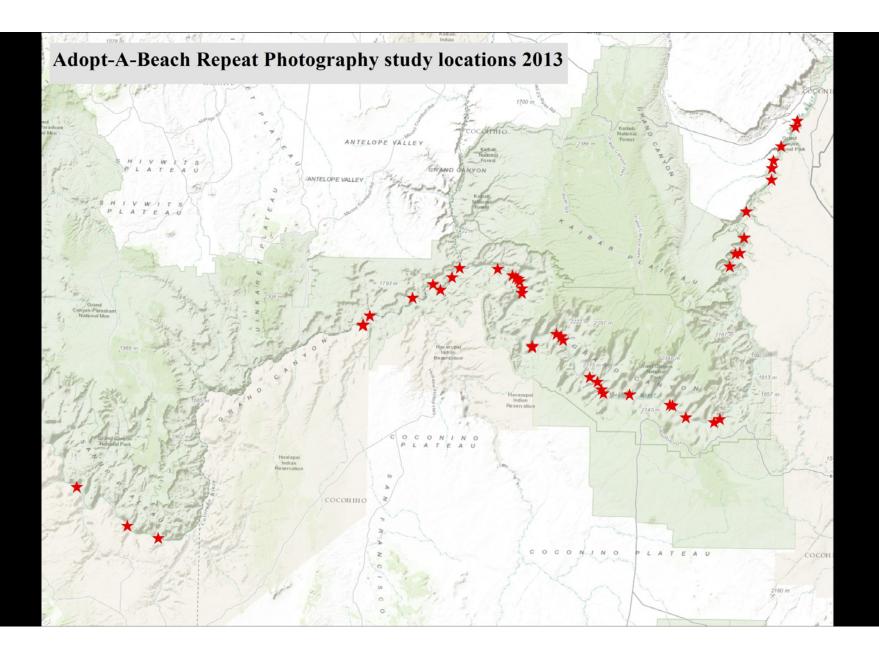

#### The Adopt-A-Beach Program

- Lots of images of beaches!! (over 8300, ~ 475/yr)
- 3500+ dates since 3/1996 (late March thru early Dec)
- Database archive of volunteer /analyst comments
- Annual report :

Summer seasonal change Winter seasonal change Change since last High Flow Event Change since (pre & post) first HFE Relative ranking of agent of change