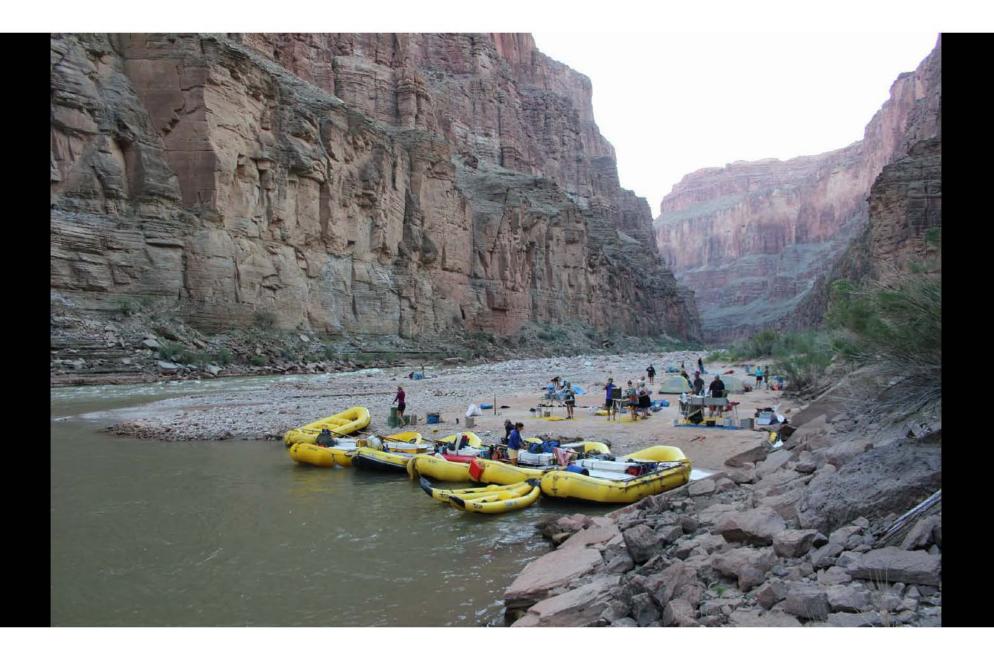

The Adopt-A-Beach program was implemented by Grand Canyon River Guides after the first High Flow Experiment in 1996. Its purpose is to keep tabs on changes to the camping beaches that river runners depend upon. It's a volunteer program where river guides stop and take photos of their chosen beaches each time they pass by during the summer. The repeat photographs are collected and analyzed, and a report is published each year. This program is one of the many ways guides work to be good stewards of the place the care so much about.

- Lots of images of beaches!! (over 8300, ~ 475/yr)
- 3500+ dates since 3/1996 (late March thru early Dec)
- Database archive of volunteer /analyst comments
- Annual report :

Summer seasonal change Winter seasonal change Change since last High Flow Event Change since (pre & post) first HFE Relative ranking of agent of change