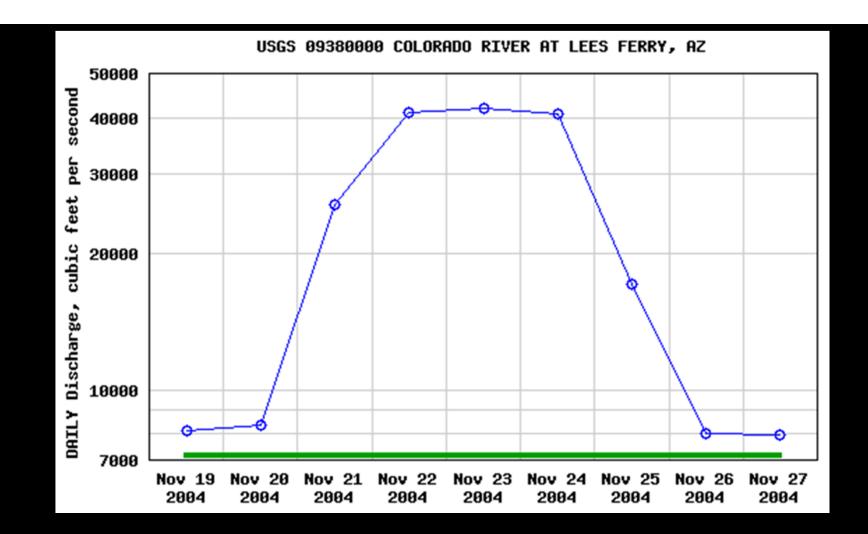

The Adopt-A-Beach program was implemented by Grand Canyon River Guides after the first High Flow Experiment in 1996. Its purpose is to keep tabs on changes to the camping beaches that river runners depend upon. It's a volunteer program where river guides stop and take photos of their chosen beaches each time they pass by during the summer. The repeat photographs are collected and analyzed, and a report is published each year. This program is one of the many ways guides work to be good stewards of the place the care so much about.

#### Tom Moody & Andre Potochnik

".....the goal of this project is to provide purely qualitative, anecdotal evidence about the effects of the test flood and the subsequent impacts on sandbars during the 1996 commercial boating season".