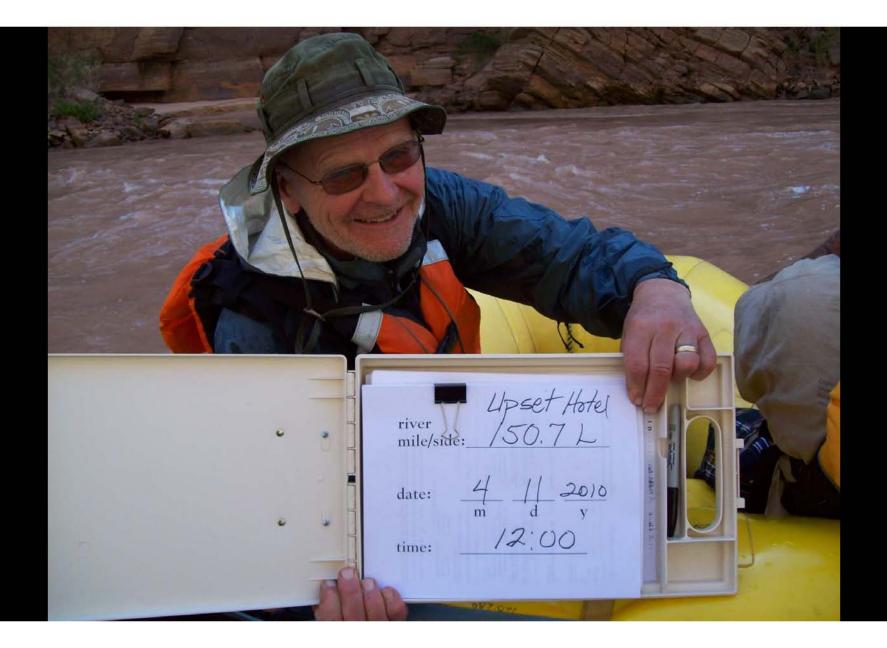

The Adopt-A-Beach program was implemented by Grand Canyon River Guides after the first High Flow Experiment in 1996. Its purpose is to keep tabs on changes to the camping beaches that river runners depend upon. It's a volunteer program where river guides stop and take photos of their chosen beaches each time they pass by during the summer. The repeat photographs are collected and analyzed, and a report is published each year. This program is one of the many ways guides work to be good stewards of the place the care so much about.

- Lots of images of beaches!! (over 8300, ~ 475/yr)
- 3500+ dates since 3/1996 (late March thru early Dec)
- Database archive of volunteer /analyst comments
- Annual report :

Summer seasonal change Winter seasonal change Change since last High Flow Event Change since (pre & post) first HFE Relative ranking of agent of change