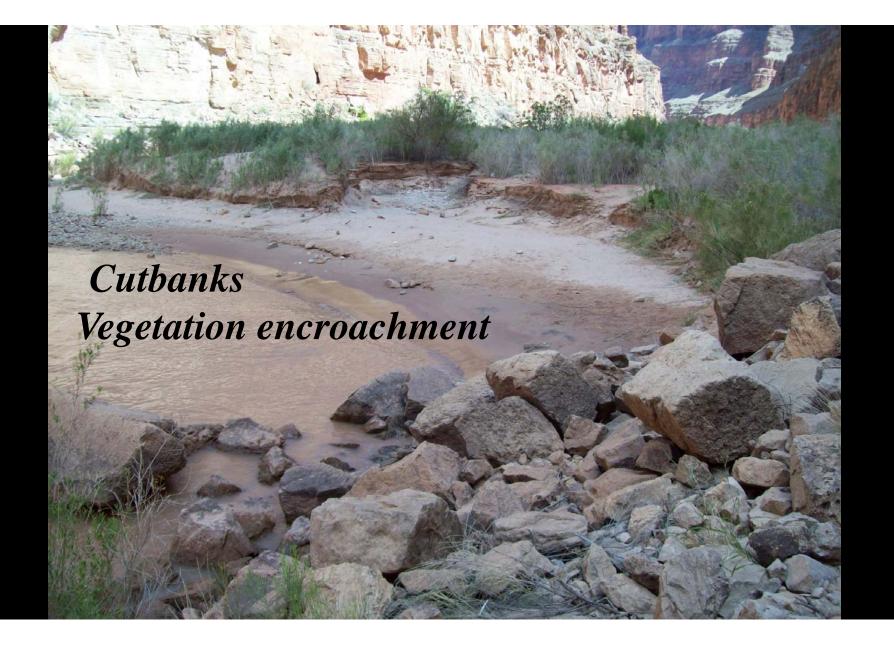

#### What kinds of changes do we see?

Silver 29.2 Grotto river mile/side: 10 19 10 date: d N 9AM time: Off Rin Brent Gully/cot

| Camp              | 1996     | 1996     | 1996 | 2005 | 2005     | 2005 | 2008     | 2008     | 2008 | 2012     | 2012     | 2012 | 2013     | 2013     | 2013 |
|-------------------|----------|----------|------|------|----------|------|----------|----------|------|----------|----------|------|----------|----------|------|
|                   | Improved | Degraded | Same |      | Degraded | Same | Improved | Degraded | Same | Improved | Degraded | Same | Improved | Degraded | Same |
| Soap              | x        |          | _    | X    |          | x    | x        | X        |      | _        | X        |      | x        | X        |      |
| 12.4<br>Hot Na Na | ^        |          |      | x    |          | ^    | ^        |          |      |          |          |      | ^        |          |      |
| 19.4              | x        |          | _    | ^    |          | x    | x        |          |      | _        | x        |      | -        | X        |      |
| North             | x        |          |      | x    |          | ^    | ^        | X        |      | x        | ^        |      | X        | ^        |      |
| 23                | x        |          |      | ^    |          | х    | x        | ^        |      | x        |          |      | x        |          |      |
| Shinumo           | x        |          |      | X    |          | ^    | x        |          |      | x        |          |      | x        |          |      |
| Nautiloids        | x        |          |      | x    |          |      | x        |          |      | x        |          |      | x        |          |      |
| Tatahatso         | X        |          |      |      |          |      |          | X        |      |          |          |      |          |          | X    |
| Marthas           | X        |          |      | X    |          |      | X        |          |      |          |          |      |          | X        |      |
| Buck Farm         | X        |          |      |      | X        |      |          | X        |      |          | X        |      | X        |          |      |
| Nevills           | X        |          |      |      |          | х    | X        |          |      |          |          |      | X        |          |      |
| Hance             |          |          | X    |      |          |      |          |          |      |          |          |      |          |          |      |
| Grapevine         |          |          |      |      |          | X    | X        |          |      | X        |          |      | X        |          |      |
| Clear Creek       | X        |          |      |      |          |      | X        |          |      | X        |          |      | X        |          |      |
| Zoroaster         | X        |          |      |      |          |      | X        |          |      |          |          |      | X        |          |      |
| Trinity           | X        |          |      |      |          |      | X        |          |      | X        |          |      | X        |          |      |
| Schist            | X        |          |      |      |          | х    |          |          | х    | X        |          |      | X        |          |      |
| Boucher           | X        |          |      | _    |          |      | X        |          |      |          |          |      | _        |          | X    |
| Crystal           |          |          | X    |      |          | X    |          | X        |      | X        |          |      |          |          | х    |
| Lower Tuna        | X        | v        |      | X    |          | ~    |          |          | v    | _        |          |      | X        |          |      |
| Ross Wheeler      | v        | x        | _    |      | v        | X    | -        | v        | X    |          |          |      |          |          | х    |
| Bass              | x        | х        |      |      | x        |      | x        | x        |      | x        | x        |      |          |          |      |
| 110<br>Upr Garnet | x        | X        |      | x    |          | _    | X        |          |      | x        | X        |      | x        |          |      |
| Lwr Garnet        | x        |          | _    | x    |          |      | x        |          |      | x        |          |      | x        |          |      |
| Below Bedrock     | x        |          |      | ^    |          | x    | x        |          |      | ^        |          | x    | ^        |          | x    |
| Stone             | x        |          | _    |      |          | x    | x        |          |      | x        |          | ^    | x        |          | ^    |
| Talking Heads     | x        |          |      | X    |          | ^    | x        |          |      | x        |          |      | x        |          |      |
| Racetrack         | x        |          |      | ~    |          | x    | ~        |          | х    | x        |          |      | ^        |          | x    |
| Tapeats           | x        |          | _    |      |          | x    | X        |          | ~    | ~        |          |      | x        |          | ~    |
| Owl Eyes          | X        |          |      | X    |          |      | X        |          |      | X        |          |      | X        |          |      |
| Backeddy          | X        |          |      | X    |          |      | X        |          |      | X        |          |      |          |          |      |
| Kanab             | X        |          |      |      |          | X    | X        |          |      | X        |          |      | X        |          |      |
| Olo               | X        |          |      |      |          |      | X        |          |      |          |          |      | X        |          |      |
| Matkat            | X        |          |      | X    |          |      | X        |          |      | X        |          |      | X        |          |      |
| Upset             |          |          |      |      |          |      | X        |          |      | X        |          |      | X        |          |      |
| Last Chance       | X        |          |      |      |          | X    |          |          | Х    |          |          |      | X        |          |      |
| Tuckup            | X        |          |      | X    |          |      | X        |          |      | X        |          |      | X        |          |      |
| Upr National      |          | X        |      |      |          | X    |          | X        |      | X        |          |      | X        |          |      |
| Lwr National      | X        |          |      |      |          | X    |          | X        |      | X        |          |      |          | X        |      |
| Travertine        |          |          |      |      |          | X    |          |          | X    |          |          |      |          |          |      |
| Gneiss            |          |          |      |      |          | X    | X        |          |      | X        |          |      |          |          | ×    |
| 250               |          |          |      |      |          |      |          |          |      |          |          |      | ×        |          |      |