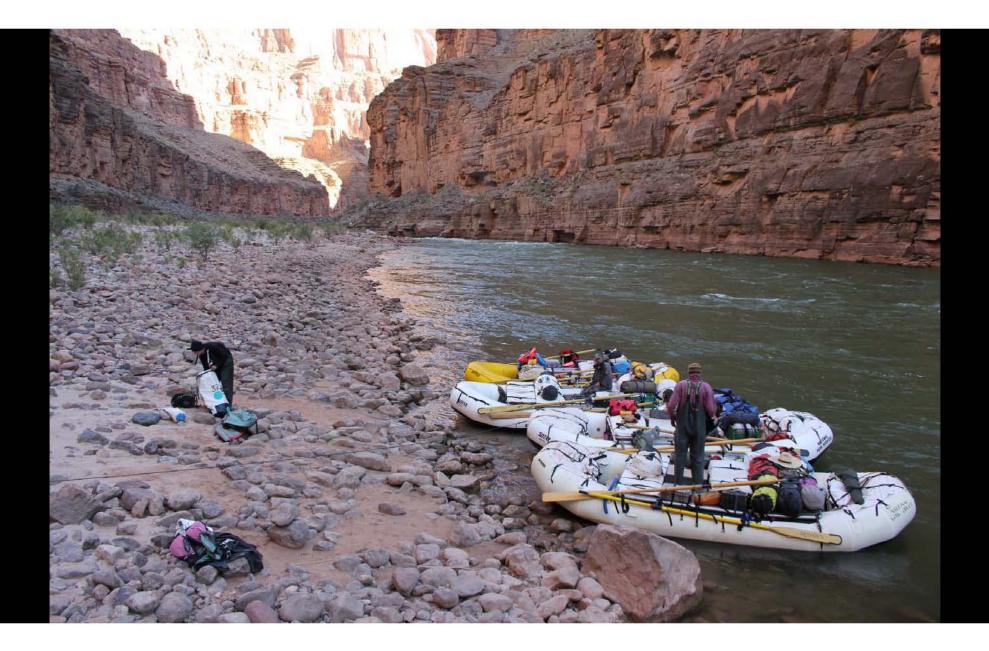

The Adopt-A-Beach program was implemented by Grand Canyon River Guides after the first High Flow Experiment in 1996. Its purpose is to keep tabs on changes to the camping beaches that river runners depend upon. It's a volunteer program where river guides stop and take photos of their chosen beaches each time they pass by during the summer. The repeat photographs are collected and analyzed, and a report is published each year. This program is one of the many ways guides work to be good stewards of the place the care so much about.

- Lots of images of beaches!! (over 8300, ~ 475/yr)
- 3500+ dates since 3/1996 (late March thru early Dec)
- Database archive of volunteer /analyst comments
- Annual report :

Summer seasonal change Winter seasonal change Change since last High Flow Event Change since (pre & post) first HFE Relative ranking of agent of change