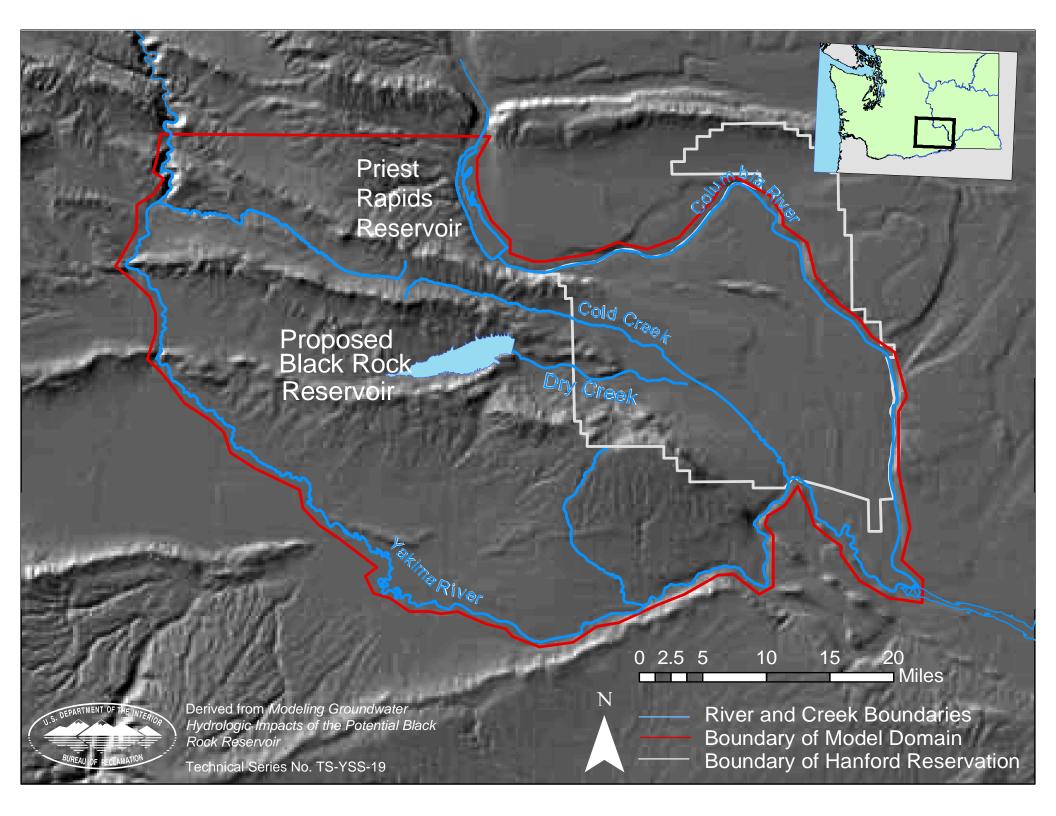

Smallest modeled rise in elevation of groundwater after 100 years in uppermost model layer **Head increase (feet)** 290.000 270.000 250.000 230,000 210,000 190,000 170,000 **Columbia River** 150,000 130,000 110,000 90.0000 70.0000 50.0000 30.0000 **Proposed** 10.0000 Black Rock Reservoir Cold Creek Derived from Modeling Groundwater River and Creek Boundaries Hydrologic Impacts of the Potential Black Rock Reservoir Boundary of Model Domain Technical Series No. TS-YSS-19 Boundary of Hanford Reservation Largest modeled rise in elevation of groundwater after 100 years in uppermost model layer