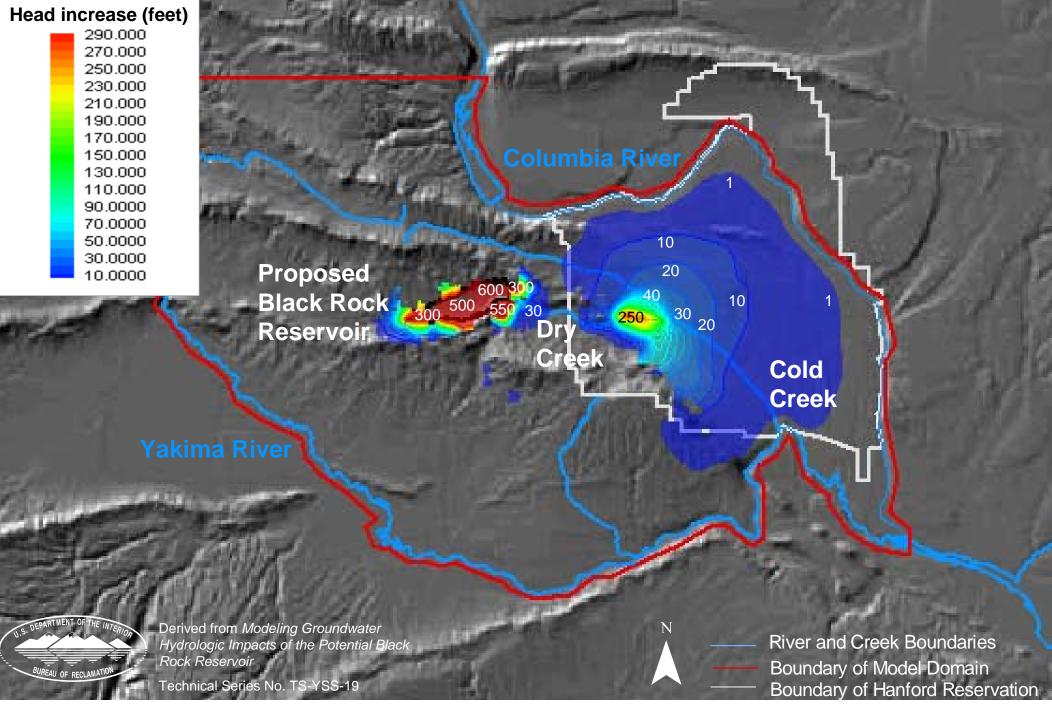

Smallest modeled rise in elevation of groundwater after 100 years in uppermost model layer **Head increase (feet)** 290.000 270.000 250.000 230,000 210,000 190,000 170,000 **Columbia River** 150,000 130,000 110,000 90.0000 70.0000 50.0000 30.0000 **Proposed** 10.0000 Black Rock Reservoir Cold Creek Derived from Modeling Groundwater River and Creek Boundaries Hydrologic Impacts of the Potential Black Rock Reservoir Boundary of Model Domain Technical Series No. TS-YSS-19 Boundary of Hanford Reservation Largest modeled rise in elevation of groundwater after 100 years in uppermost model layer