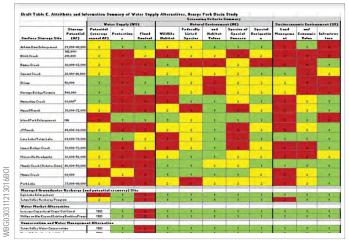

## Henrys Fork Basin Study **Reconnaissance Alternatives Scoping**

|                                                       | -          | ennie. s.        |               |                        |                                                                                                                                                                                                                                                                                                                                                                                                                                                                                                                                                                                                                                                                                                                                                                                                                                                                                                                                                                                                                                                                                                                                                                                                                                                                                                                                                                                                                                                                                                                                                                                                                                                                                                                                                                                                                                                                                                                                                                                                                                                                                                                                | Environment   BE                                                                  |          |      |             |        |                                                  |                                    |                                                                          |
|-------------------------------------------------------|------------|------------------|---------------|------------------------|--------------------------------------------------------------------------------------------------------------------------------------------------------------------------------------------------------------------------------------------------------------------------------------------------------------------------------------------------------------------------------------------------------------------------------------------------------------------------------------------------------------------------------------------------------------------------------------------------------------------------------------------------------------------------------------------------------------------------------------------------------------------------------------------------------------------------------------------------------------------------------------------------------------------------------------------------------------------------------------------------------------------------------------------------------------------------------------------------------------------------------------------------------------------------------------------------------------------------------------------------------------------------------------------------------------------------------------------------------------------------------------------------------------------------------------------------------------------------------------------------------------------------------------------------------------------------------------------------------------------------------------------------------------------------------------------------------------------------------------------------------------------------------------------------------------------------------------------------------------------------------------------------------------------------------------------------------------------------------------------------------------------------------------------------------------------------------------------------------------------------------|-----------------------------------------------------------------------------------|----------|------|-------------|--------|--------------------------------------------------|------------------------------------|--------------------------------------------------------------------------|
| hadan Maran Aibe                                      |            | Vistor<br>Vistor | Nigration     |                        | At-Alich (MIP) & DER consilion<br>openion, and Make Species of<br>General Communities Bendy                                                                                                                                                                                                                                                                                                                                                                                                                                                                                                                                                                                                                                                                                                                                                                                                                                                                                                                                                                                                                                                                                                                                                                                                                                                                                                                                                                                                                                                                                                                                                                                                                                                                                                                                                                                                                                                                                                                                                                                                                                    | Confidence Engrapes of Confidence of Engrapes of Engrapes of Engrapes of Engrapes |          | Peri | Balling.    | - iiii | Construction<br>Construction<br>and<br>Honograph | 1                                  |                                                                          |
| Anther Few Enforcement                                | Mary dia   |                  |               | line fin               | Addressly, confeit arms, brougeter som                                                                                                                                                                                                                                                                                                                                                                                                                                                                                                                                                                                                                                                                                                                                                                                                                                                                                                                                                                                                                                                                                                                                                                                                                                                                                                                                                                                                                                                                                                                                                                                                                                                                                                                                                                                                                                                                                                                                                                                                                                                                                         | grinde tour, ever well, Canada less,                                              | Barr     |      | See         |        |                                                  | witnes                             | 1.1                                                                      |
| PR-LCL                                                | Perm       | · de             | -0            | -                      |                                                                                                                                                                                                                                                                                                                                                                                                                                                                                                                                                                                                                                                                                                                                                                                                                                                                                                                                                                                                                                                                                                                                                                                                                                                                                                                                                                                                                                                                                                                                                                                                                                                                                                                                                                                                                                                                                                                                                                                                                                                                                                                                | princip know, proposity, Canada Spen,                                             |          |      |             |        | Care                                             |                                    | Winter Spage Mobile                                                      |
| Pilet Coret                                           | -          | - 10             |               | Irentia                | frangefre reason, beld reade                                                                                                                                                                                                                                                                                                                                                                                                                                                                                                                                                                                                                                                                                                                                                                                                                                                                                                                                                                                                                                                                                                                                                                                                                                                                                                                                                                                                                                                                                                                                                                                                                                                                                                                                                                                                                                                                                                                                                                                                                                                                                                   | principles of the principles of the second                                        | Mederale | -    | -           | -      | Samuela.                                         |                                    | Winter River Robital                                                     |
| Passer Creek                                          | No.        |                  |               | Personal Property lies | execus loss, brange by house                                                                                                                                                                                                                                                                                                                                                                                                                                                                                                                                                                                                                                                                                                                                                                                                                                                                                                                                                                                                                                                                                                                                                                                                                                                                                                                                                                                                                                                                                                                                                                                                                                                                                                                                                                                                                                                                                                                                                                                                                                                                                                   | greguelt, Constalans, autoriar                                                    | -        |      | Calabration |        | Contradia                                        | Missalies                          | Prignative Consider                                                      |
| Count Count                                           | Min die    |                  | -2-           | 100                    |                                                                                                                                                                                                                                                                                                                                                                                                                                                                                                                                                                                                                                                                                                                                                                                                                                                                                                                                                                                                                                                                                                                                                                                                                                                                                                                                                                                                                                                                                                                                                                                                                                                                                                                                                                                                                                                                                                                                                                                                                                                                                                                                | grindy bron, grog well, County byen,<br>gelargies                                 | Madagas  |      | Commercia   |        | Commention                                       | The same                           | Part                                                                     |
|                                                       | No.        |                  | 1             | -                      | baldeagle, lang Willedeschen, prosprint falson,                                                                                                                                                                                                                                                                                                                                                                                                                                                                                                                                                                                                                                                                                                                                                                                                                                                                                                                                                                                                                                                                                                                                                                                                                                                                                                                                                                                                                                                                                                                                                                                                                                                                                                                                                                                                                                                                                                                                                                                                                                                                                | 11000                                                                             |          |      |             |        | 1                                                |                                    |                                                                          |
| Prince<br>Searcia Beaconais in Plat                   | Por.       |                  | -             | hote                   | southill severy beautiful most, western berming                                                                                                                                                                                                                                                                                                                                                                                                                                                                                                                                                                                                                                                                                                                                                                                                                                                                                                                                                                                                                                                                                                                                                                                                                                                                                                                                                                                                                                                                                                                                                                                                                                                                                                                                                                                                                                                                                                                                                                                                                                                                                |                                                                                   | _        | -    | Sameraba    |        | Committee                                        |                                    |                                                                          |
| led                                                   | 797        |                  |               | 786                    |                                                                                                                                                                                                                                                                                                                                                                                                                                                                                                                                                                                                                                                                                                                                                                                                                                                                                                                                                                                                                                                                                                                                                                                                                                                                                                                                                                                                                                                                                                                                                                                                                                                                                                                                                                                                                                                                                                                                                                                                                                                                                                                                |                                                                                   | 790.     |      | 790         |        |                                                  | Petrostia Un                       | ted Species                                                              |
| translate                                             | Name .     |                  |               | 200                    |                                                                                                                                                                                                                                                                                                                                                                                                                                                                                                                                                                                                                                                                                                                                                                                                                                                                                                                                                                                                                                                                                                                                                                                                                                                                                                                                                                                                                                                                                                                                                                                                                                                                                                                                                                                                                                                                                                                                                                                                                                                                                                                                |                                                                                   | -        |      | -           |        |                                                  | 100                                | Professible Citated States for Spice<br>and Primer Consequential Section |
| teoritate                                             |            |                  |               | See.                   | Addressly, less tilled series, group in Falence                                                                                                                                                                                                                                                                                                                                                                                                                                                                                                                                                                                                                                                                                                                                                                                                                                                                                                                                                                                                                                                                                                                                                                                                                                                                                                                                                                                                                                                                                                                                                                                                                                                                                                                                                                                                                                                                                                                                                                                                                                                                                |                                                                                   | -        |      | Bias        |        |                                                  |                                    | Federally histed Secretarial                                             |
| - Transport                                           | State      | 9                |               |                        | qualiff trast, beaugiles mus, unders bermains                                                                                                                                                                                                                                                                                                                                                                                                                                                                                                                                                                                                                                                                                                                                                                                                                                                                                                                                                                                                                                                                                                                                                                                                                                                                                                                                                                                                                                                                                                                                                                                                                                                                                                                                                                                                                                                                                                                                                                                                                                                                                  |                                                                                   |          |      | 1           |        | 120                                              | Taxas                              | Species and State Species at<br>Species Consequelles Seed                |
| Barnaga Pridate Palacia                               |            |                  | 1             | Sepa Tin               | w.                                                                                                                                                                                                                                                                                                                                                                                                                                                                                                                                                                                                                                                                                                                                                                                                                                                                                                                                                                                                                                                                                                                                                                                                                                                                                                                                                                                                                                                                                                                                                                                                                                                                                                                                                                                                                                                                                                                                                                                                                                                                                                                             |                                                                                   |          | -    | Caterralia  | -      | Communitar                                       | Secultic                           | Grayfood Canareaulian Book                                               |
| Enrander Court                                        | A STATE OF |                  |               | -                      |                                                                                                                                                                                                                                                                                                                                                                                                                                                                                                                                                                                                                                                                                                                                                                                                                                                                                                                                                                                                                                                                                                                                                                                                                                                                                                                                                                                                                                                                                                                                                                                                                                                                                                                                                                                                                                                                                                                                                                                                                                                                                                                                |                                                                                   | Min.     |      | Casarrastas |        | Committee                                        | Plant                              | the .                                                                    |
| Tour Lord                                             | Herrie     |                  | - >           |                        | benegative major                                                                                                                                                                                                                                                                                                                                                                                                                                                                                                                                                                                                                                                                                                                                                                                                                                                                                                                                                                                                                                                                                                                                                                                                                                                                                                                                                                                                                                                                                                                                                                                                                                                                                                                                                                                                                                                                                                                                                                                                                                                                                                               | principles (principal control of the cond.                                        | ****     |      |             |        | Commenter !                                      |                                    |                                                                          |
| Mont Fack Enforcement                                 | No.        |                  |               | - Irealia              | annice manet, annice milite prisen, belt capts,<br>blade proceed alphi beres, politicante apit, comice<br>fore, accessed hosp, failer a breagte, abbits a polit,<br>accessed becare, breagther more, processor probe, while<br>food this, agenting ground applicat.                                                                                                                                                                                                                                                                                                                                                                                                                                                                                                                                                                                                                                                                                                                                                                                                                                                                                                                                                                                                                                                                                                                                                                                                                                                                                                                                                                                                                                                                                                                                                                                                                                                                                                                                                                                                                                                            | gallendig Series, group wells, Consulta Spen, doppe<br>groups, authorized         | . Sec.   |      |             |        |                                                  | Wolford and t                      | shifted Values                                                           |
| PR.cod                                                | Herelie    |                  | - 20          |                        | autifornic gatt, frangefer some                                                                                                                                                                                                                                                                                                                                                                                                                                                                                                                                                                                                                                                                                                                                                                                                                                                                                                                                                                                                                                                                                                                                                                                                                                                                                                                                                                                                                                                                                                                                                                                                                                                                                                                                                                                                                                                                                                                                                                                                                                                                                                | admin'                                                                            | Sec.     |      | 100         |        | Controlled                                       |                                    | Calragian untiped importage i<br>Annual                                  |
| D) (CO)                                               | -          | -                | -             |                        |                                                                                                                                                                                                                                                                                                                                                                                                                                                                                                                                                                                                                                                                                                                                                                                                                                                                                                                                                                                                                                                                                                                                                                                                                                                                                                                                                                                                                                                                                                                                                                                                                                                                                                                                                                                                                                                                                                                                                                                                                                                                                                                                | aderia:                                                                           | -        |      |             | -      | Sareta day                                       |                                    | Madesule well-and instanto In S.                                         |
| Less Labor Tolica Labo                                |            | 0                | - 2           | Irealia                | frangeles man.                                                                                                                                                                                                                                                                                                                                                                                                                                                                                                                                                                                                                                                                                                                                                                                                                                                                                                                                                                                                                                                                                                                                                                                                                                                                                                                                                                                                                                                                                                                                                                                                                                                                                                                                                                                                                                                                                                                                                                                                                                                                                                                 | princh have, was well, ashereter                                                  | District | _    |             |        | Concredies                                       | Maderale                           | (M fore)                                                                 |
| harry Budger Court                                    |            | ir.              | - 25          | Leave Bar              | Addingle, Seage for man                                                                                                                                                                                                                                                                                                                                                                                                                                                                                                                                                                                                                                                                                                                                                                                                                                                                                                                                                                                                                                                                                                                                                                                                                                                                                                                                                                                                                                                                                                                                                                                                                                                                                                                                                                                                                                                                                                                                                                                                                                                                                                        | arinda bear, area well, Consta here;<br>anterview                                 | See.     |      | 100         |        | Commention                                       | Bear Plaine                        | of Aure                                                                  |
|                                                       | Missishie  |                  |               | 200                    | The state of the s | Manual Control                                                                    | 7        |      |             |        | -                                                | -                                  |                                                                          |
| Surpeille Vesterrie                                   | -          | -                | -/-           | See.                   |                                                                                                                                                                                                                                                                                                                                                                                                                                                                                                                                                                                                                                                                                                                                                                                                                                                                                                                                                                                                                                                                                                                                                                                                                                                                                                                                                                                                                                                                                                                                                                                                                                                                                                                                                                                                                                                                                                                                                                                                                                                                                                                                |                                                                                   | _fatt_   | _    | Carronalina | -      | Controller                                       |                                    |                                                                          |
| Prej                                                  | Dies       |                  |               | See.                   |                                                                                                                                                                                                                                                                                                                                                                                                                                                                                                                                                                                                                                                                                                                                                                                                                                                                                                                                                                                                                                                                                                                                                                                                                                                                                                                                                                                                                                                                                                                                                                                                                                                                                                                                                                                                                                                                                                                                                                                                                                                                                                                                |                                                                                   | Maderale |      | Committee   |        | Commenter                                        | Bate Species                       | of Special Courses                                                       |
| Seen Corri                                            | Sec.       |                  |               | -                      |                                                                                                                                                                                                                                                                                                                                                                                                                                                                                                                                                                                                                                                                                                                                                                                                                                                                                                                                                                                                                                                                                                                                                                                                                                                                                                                                                                                                                                                                                                                                                                                                                                                                                                                                                                                                                                                                                                                                                                                                                                                                                                                                |                                                                                   | Sec.     |      | See         |        |                                                  | 100000                             | Care Conservation Papalation                                             |
|                                                       | Marsha     |                  |               |                        |                                                                                                                                                                                                                                                                                                                                                                                                                                                                                                                                                                                                                                                                                                                                                                                                                                                                                                                                                                                                                                                                                                                                                                                                                                                                                                                                                                                                                                                                                                                                                                                                                                                                                                                                                                                                                                                                                                                                                                                                                                                                                                                                | prints bear being marrationers.                                                   | -        |      |             |        |                                                  |                                    |                                                                          |
| Parklide                                              |            |                  | -             | (See                   | andinaring of the Linearies were                                                                                                                                                                                                                                                                                                                                                                                                                                                                                                                                                                                                                                                                                                                                                                                                                                                                                                                                                                                                                                                                                                                                                                                                                                                                                                                                                                                                                                                                                                                                                                                                                                                                                                                                                                                                                                                                                                                                                                                                                                                                                               | grouvelf, Constituen, autories                                                    | Madesali | -    | Carrenda    |        | Constanting                                      | Space of the<br>State of the State | Conservation Paparation (PC<br>Bale Probability (Palera) and             |
| Erbenbritelliter maritel.                             |            | -                | 100           | less fire              | Apliferage of temporary management agreemed appropriate                                                                                                                                                                                                                                                                                                                                                                                                                                                                                                                                                                                                                                                                                                                                                                                                                                                                                                                                                                                                                                                                                                                                                                                                                                                                                                                                                                                                                                                                                                                                                                                                                                                                                                                                                                                                                                                                                                                                                                                                                                                                        | ar sandf, esteroise                                                               | -        |      | Cameradia   |        | Samuelles.                                       | Federal                            | Franciscollar-Seith fra                                                  |
| Total Cresh Street and                                | 1          | -                |               |                        | Authorization                                                                                                                                                                                                                                                                                                                                                                                                                                                                                                                                                                                                                                                                                                                                                                                                                                                                                                                                                                                                                                                                                                                                                                                                                                                                                                                                                                                                                                                                                                                                                                                                                                                                                                                                                                                                                                                                                                                                                                                                                                                                                                                  | 1.43                                                                              | See      |      | Commenter   | W-     | Commenter                                        | Barr.                              | ****                                                                     |
|                                                       |            |                  | 100           |                        |                                                                                                                                                                                                                                                                                                                                                                                                                                                                                                                                                                                                                                                                                                                                                                                                                                                                                                                                                                                                                                                                                                                                                                                                                                                                                                                                                                                                                                                                                                                                                                                                                                                                                                                                                                                                                                                                                                                                                                                                                                                                                                                                | grindg bear, gray and Canada from,                                                |          |      |             |        | Carr                                             |                                    |                                                                          |
| Face Return Cent                                      | Marylia.   |                  | -             | Standar                | halfragh, blackber, barrel and, seemes from                                                                                                                                                                                                                                                                                                                                                                                                                                                                                                                                                                                                                                                                                                                                                                                                                                                                                                                                                                                                                                                                                                                                                                                                                                                                                                                                                                                                                                                                                                                                                                                                                                                                                                                                                                                                                                                                                                                                                                                                                                                                                    | sobrein                                                                           | Madeyah  | -    |             | -      | Santradia                                        | 1                                  |                                                                          |
| Vicelian                                              |            |                  |               | -                      | braner savag, worth ill acrees, frange for muce, agreed                                                                                                                                                                                                                                                                                                                                                                                                                                                                                                                                                                                                                                                                                                                                                                                                                                                                                                                                                                                                                                                                                                                                                                                                                                                                                                                                                                                                                                                                                                                                                                                                                                                                                                                                                                                                                                                                                                                                                                                                                                                                        |                                                                                   | Test.    |      | -           | -      | Georgian                                         | 1                                  |                                                                          |
| Managed Secondaries                                   | ****       | er lest es       | testist error | eral S                 | •                                                                                                                                                                                                                                                                                                                                                                                                                                                                                                                                                                                                                                                                                                                                                                                                                                                                                                                                                                                                                                                                                                                                                                                                                                                                                                                                                                                                                                                                                                                                                                                                                                                                                                                                                                                                                                                                                                                                                                                                                                                                                                                              |                                                                                   |          | (-   |             | -      | -                                                |                                    |                                                                          |
| Enia Labr Enlargement<br>Tolina Tutton Brokerne Proc  |            | -                |               | Base.                  |                                                                                                                                                                                                                                                                                                                                                                                                                                                                                                                                                                                                                                                                                                                                                                                                                                                                                                                                                                                                                                                                                                                                                                                                                                                                                                                                                                                                                                                                                                                                                                                                                                                                                                                                                                                                                                                                                                                                                                                                                                                                                                                                |                                                                                   | See.     |      | Rest.       |        |                                                  | 1                                  |                                                                          |
| Vales Heated Atten                                    |            |                  |               | -                      |                                                                                                                                                                                                                                                                                                                                                                                                                                                                                                                                                                                                                                                                                                                                                                                                                                                                                                                                                                                                                                                                                                                                                                                                                                                                                                                                                                                                                                                                                                                                                                                                                                                                                                                                                                                                                                                                                                                                                                                                                                                                                                                                |                                                                                   | -        | -    | -           |        |                                                  |                                    |                                                                          |
| bear in falles Years                                  | 1000       |                  |               | See                    |                                                                                                                                                                                                                                                                                                                                                                                                                                                                                                                                                                                                                                                                                                                                                                                                                                                                                                                                                                                                                                                                                                                                                                                                                                                                                                                                                                                                                                                                                                                                                                                                                                                                                                                                                                                                                                                                                                                                                                                                                                                                                                                                |                                                                                   | Beer.    |      | - Service   |        |                                                  | 1                                  |                                                                          |
| hannes Capacity of Comm<br>Stiller and an Engant Rain | 500        | -                |               | Sec.                   |                                                                                                                                                                                                                                                                                                                                                                                                                                                                                                                                                                                                                                                                                                                                                                                                                                                                                                                                                                                                                                                                                                                                                                                                                                                                                                                                                                                                                                                                                                                                                                                                                                                                                                                                                                                                                                                                                                                                                                                                                                                                                                                                |                                                                                   | See.     |      |             |        |                                                  | 1                                  |                                                                          |
| Canaracalian and Wa                                   |            | -                | -             | -                      |                                                                                                                                                                                                                                                                                                                                                                                                                                                                                                                                                                                                                                                                                                                                                                                                                                                                                                                                                                                                                                                                                                                                                                                                                                                                                                                                                                                                                                                                                                                                                                                                                                                                                                                                                                                                                                                                                                                                                                                                                                                                                                                                |                                                                                   | -        | _    | -           |        |                                                  | 1                                  |                                                                          |