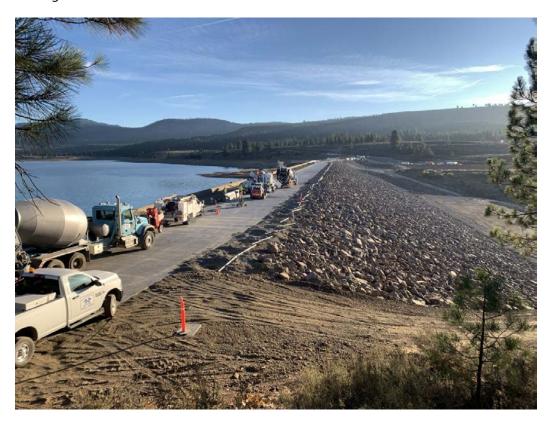

## October 2020 Boca Dam Construction Photos

View of completed Boca Dam Reservoir Road and embankment.

Construction of stability berm in progress

Construction of filter zones at Boca Dam; filter zones layer filter sand against existing embankment, followed by drain rock. The filter zone is then encapsulated with in-reservoir-borrow material.

Concrete barrier placement using slip form method; this method places concrete into a continuously moving form.

Construction of concrete barrier in progress

Construction of dam embankment and filter zones in progress (remove period after progress).