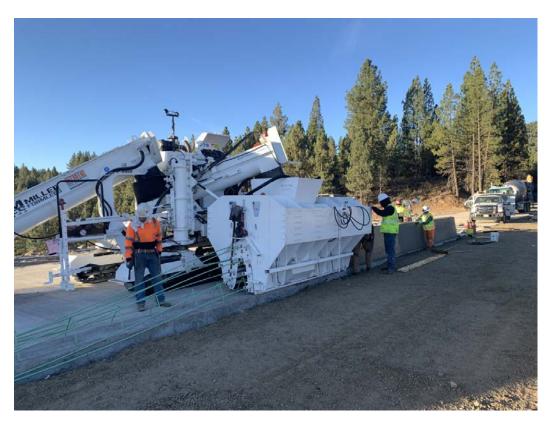

Concrete barrier placement using slip form method; this method places concrete into a continuously moving form.

Construction of concrete barrier in progress

Construction of dam embankment and filter zones in progress (remove period after progress).