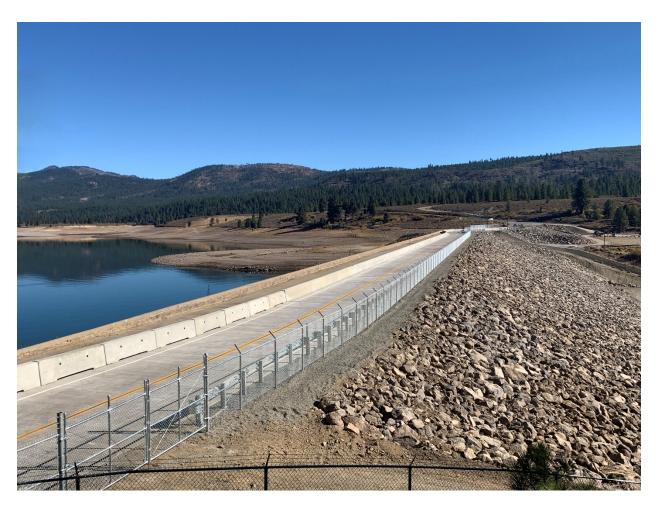

## October 2020 Boca Dam Construction Photos



View of completed Boca Dam Reservoir Road and embankment.



Construction of stability berm in progress



Construction of filter zones at Boca Dam; filter zones layer filter sand against existing embankment, followed by drain rock. The filter zone is then encapsulated with in-reservoir-borrow material.



Concrete barrier placement using slip form method; this method places concrete into a continuously moving form.



Construction of concrete barrier in progress



Construction of dam embankment and filter zones in progress (remove period after progress).



Completed Boca Dam Reservoir Road



Completed Boca Dam Reservoir Road, photo 2