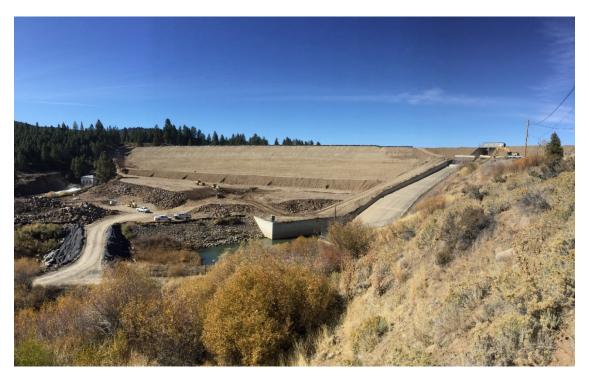

## October 2020 Boca Dam Construction Photos

View of completed Boca Dam Reservoir Road and embankment.

Construction of stability berm in progress

Construction of filter zones at Boca Dam; filter zones layer filter sand against existing embankment, followed by drain rock. The filter zone is then encapsulated with in-reservoir-borrow material.