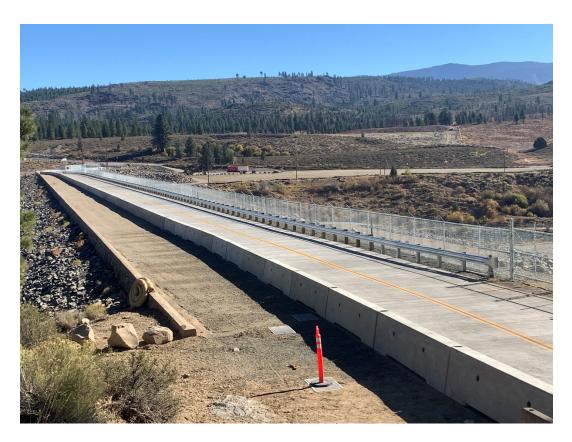

## October 2020 Boca Dam Construction Photos



View of completed Boca Dam Reservoir Road and embankment.



Construction of stability berm in progress



Construction of filter zones at Boca Dam; filter zones layer filter sand against existing embankment, followed by drain rock. The filter zone is then encapsulated with in-reservoir-borrow material.



Concrete barrier placement using slip form method; this method places concrete into a continuously moving form.



Construction of concrete barrier in progress



Construction of dam embankment and filter zones in progress (remove period after progress).



Completed Boca Dam Reservoir Road



Completed Boca Dam Reservoir Road, photo 2