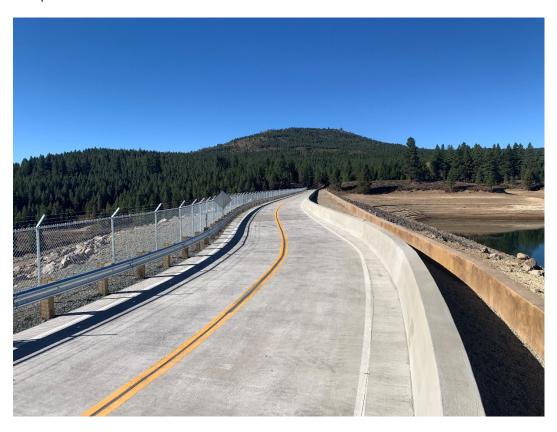

## October 2020 Boca Dam Construction Photos



View of completed Boca Dam Reservoir Road and embankment.



Construction of stability berm in progress



Construction of filter zones at Boca Dam; filter zones layer filter sand against existing embankment, followed by drain rock. The filter zone is then encapsulated with in-reservoir-borrow material.



Concrete barrier placement using slip form method; this method places concrete into a continuously moving form.



Construction of concrete barrier in progress



Construction of dam embankment and filter zones in progress (remove period after progress).



Completed Boca Dam Reservoir Road



Completed Boca Dam Reservoir Road, photo 2