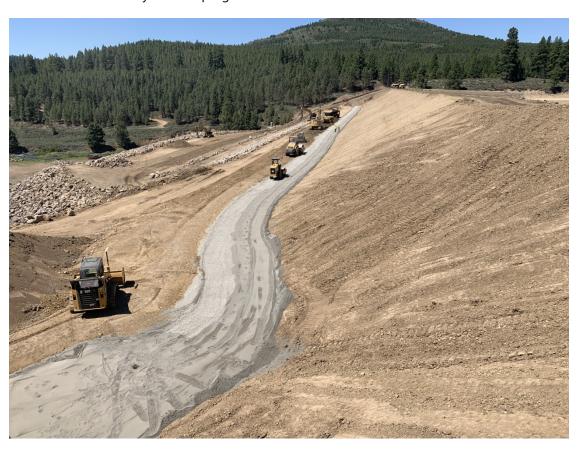

## October 2020 Boca Dam Construction Photos

View of completed Boca Dam Reservoir Road and embankment.

Construction of stability berm in progress

Construction of filter zones at Boca Dam; filter zones layer filter sand against existing embankment, followed by drain rock. The filter zone is then encapsulated with in-reservoir-borrow material.

Concrete barrier placement using slip form method; this method places concrete into a continuously moving form.

Construction of concrete barrier in progress

Construction of dam embankment and filter zones in progress (remove period after progress).