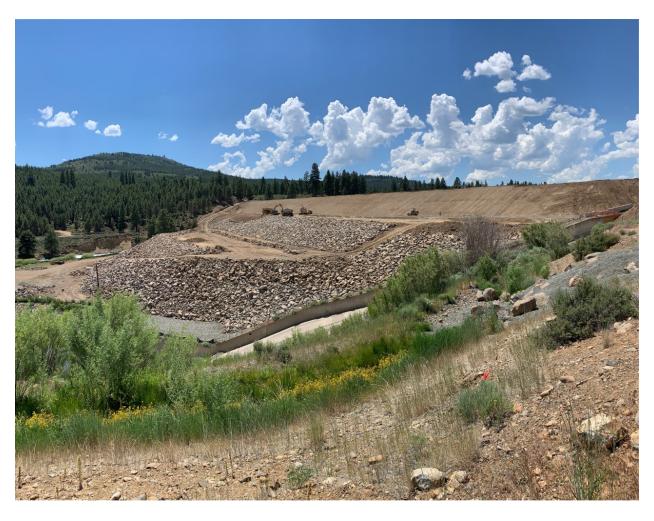

## October 2020 Boca Dam Construction Photos

View of completed Boca Dam Reservoir Road and embankment.

Construction of stability berm in progress

Construction of filter zones at Boca Dam; filter zones layer filter sand against existing embankment, followed by drain rock. The filter zone is then encapsulated with in-reservoir-borrow material.

Concrete barrier placement using slip form method; this method places concrete into a continuously moving form.

Construction of concrete barrier in progress

Construction of dam embankment and filter zones in progress (remove period after progress).