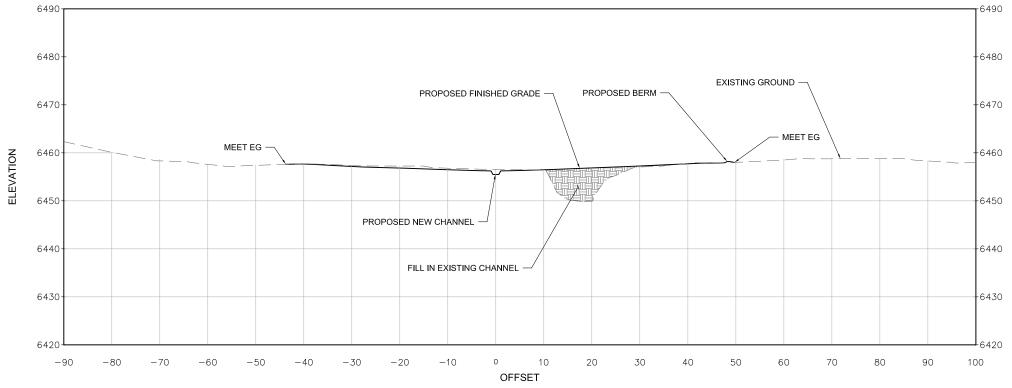

### MIDDLE ROSEWOOD CREEK **AREA "A" SEZ RESTORATION**

**CROSS-SECTION SHEET** STATION: PR-15+50 AND PR-17+00 Sheet XS-5