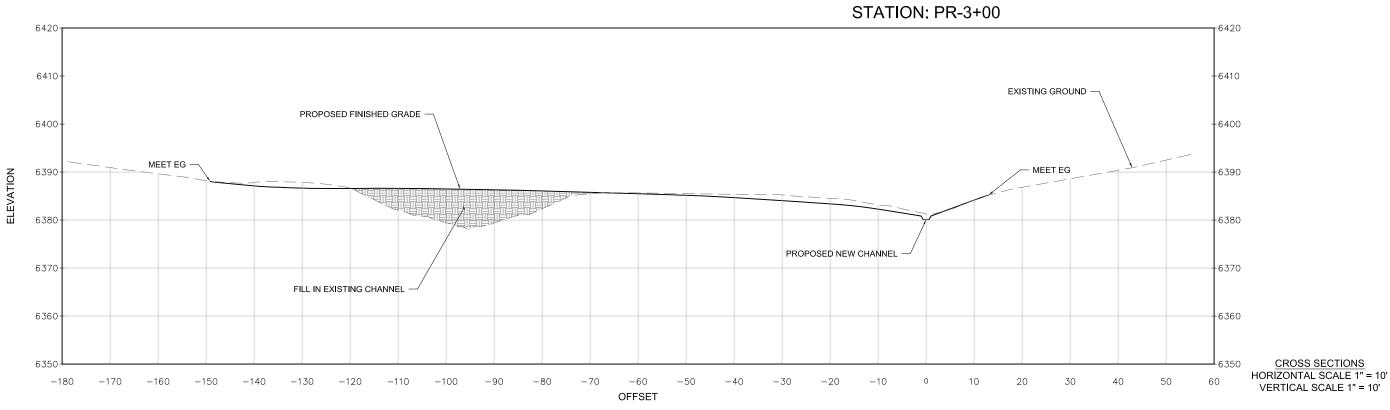

### MIDDLE ROSEWOOD CREEK **AREA "A" SEZ RESTORATION**

**CROSS-SECTION SHEET STATION: PR-2+00 AND PR-3+00**  Sheet XS-1

CROSS SECTIONS

CROSS SECTIONS
HORIZONTAL SCALE 1" = 10'
VERTICAL SCALE 1" = 10'

| REVISIONS |       |    |                                 |
|-----------|-------|----|---------------------------------|
| 1         | 12/09 | CD | REVISIONS BASED ON TAG COMMENTS |
|           |       |    |                                 |
|           |       |    |                                 |
|           |       |    |                                 |
|           |       |    |                                 |
| MARK      | DATE  | BY |                                 |