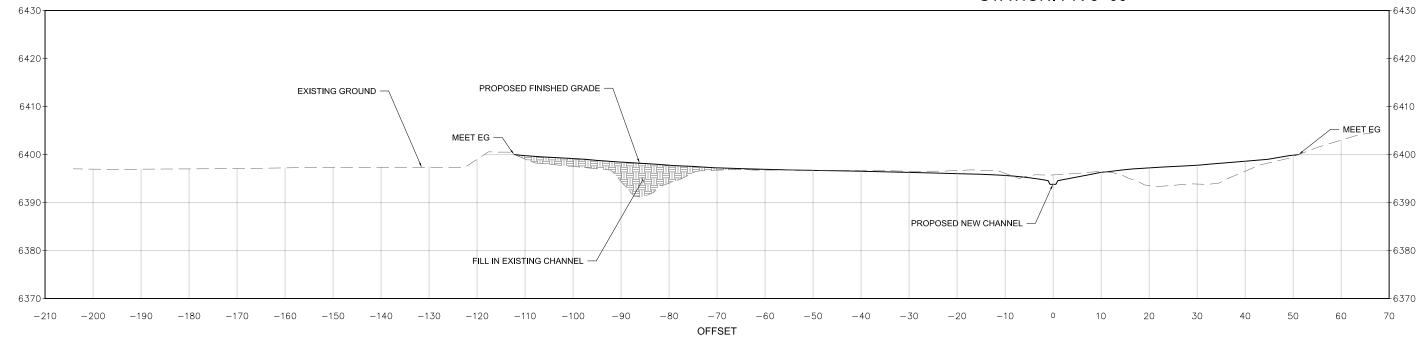

# MIDDLE ROSEWOOD CREEK AREA "A" SEZ RESTORATION CROSS SECTION SHEET

CROSS-SECTION SHEET STATION: PR-5+00 AND PR-6+00

Sheet XS-2

CROSS SECTIONS
HORIZONTAL SCALE 1" = 10'
VERTICAL SCALE 1" = 10'

| REVISIONS |       |    |                                 |
|-----------|-------|----|---------------------------------|
| 1         | 12/09 | CD | REVISIONS BASED ON TAG COMMENTS |
|           |       |    |                                 |
|           |       |    |                                 |
|           |       |    |                                 |
|           |       |    |                                 |
| MARK      | DATE  | BY |                                 |