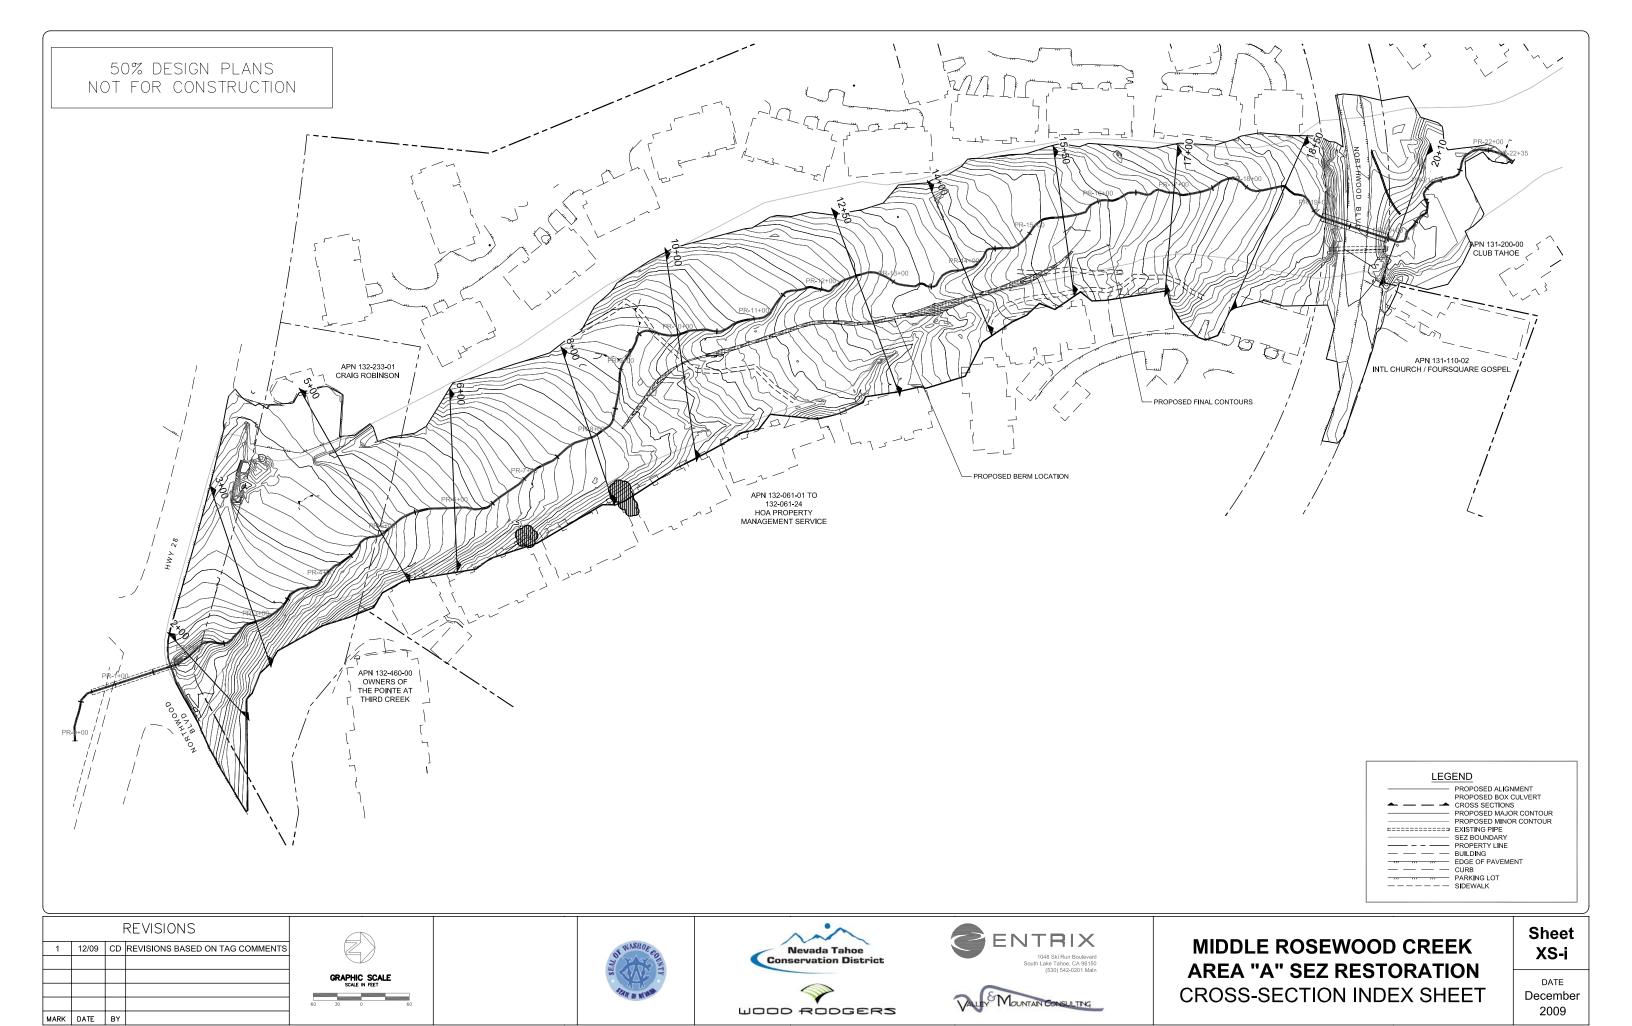

OODPLAIN GRADE CONTROL STRUCTURE

PROFILE
HORIZONTAL SCALE 1" = 60'
VERTICAL SCALE 1" = 6'

DEPTH OF GRADE CONTROL STRUCTURES
 BELOW GROUND HAVE NOT BEEN DETERMINED.
 SYMBOLS ARE NOT TO SCALE.

| REVISIONS |       |    |                                 |
|-----------|-------|----|---------------------------------|
| 1         | 12/09 | CD | REVISIONS BASED ON TAG COMMENTS |
|           |       |    |                                 |
|           |       |    |                                 |
|           |       |    |                                 |
|           |       |    |                                 |
| MARK      | DATE  | BY |                                 |











## MIDDLE ROSEWOOD CREEK AREA "A" SEZ RESTORATION

PROFILE SHEET STATION: PR-12+00 TO PR-22+35 Sheet PR-2







REVISIONS 1 12/09 CD REVISIONS BASED ON TAG COMMENTS MARK DATE BY





WOOD RODGERS





### MIDDLE ROSEWOOD CREEK **AREA "A" SEZ RESTORATION**

**CROSS-SECTION SHEET STATION: PR-2+00 AND PR-3+00**  Sheet XS-1

CROSS SECTIONS







CROSS SECTIONS
HORIZONTAL SCALE 1" = 10'
VERTICAL SCALE 1" = 10'

| REVISIONS |       |    |                                 |
|-----------|-------|----|---------------------------------|
| 1         | 12/09 | CD | REVISIONS BASED ON TAG COMMENTS |
|           |       |    |                                 |
|           |       |    |                                 |
|           |       |    |                                 |
|           |       |    |                                 |
| MARK      | DATE  | BY |                                 |





WO