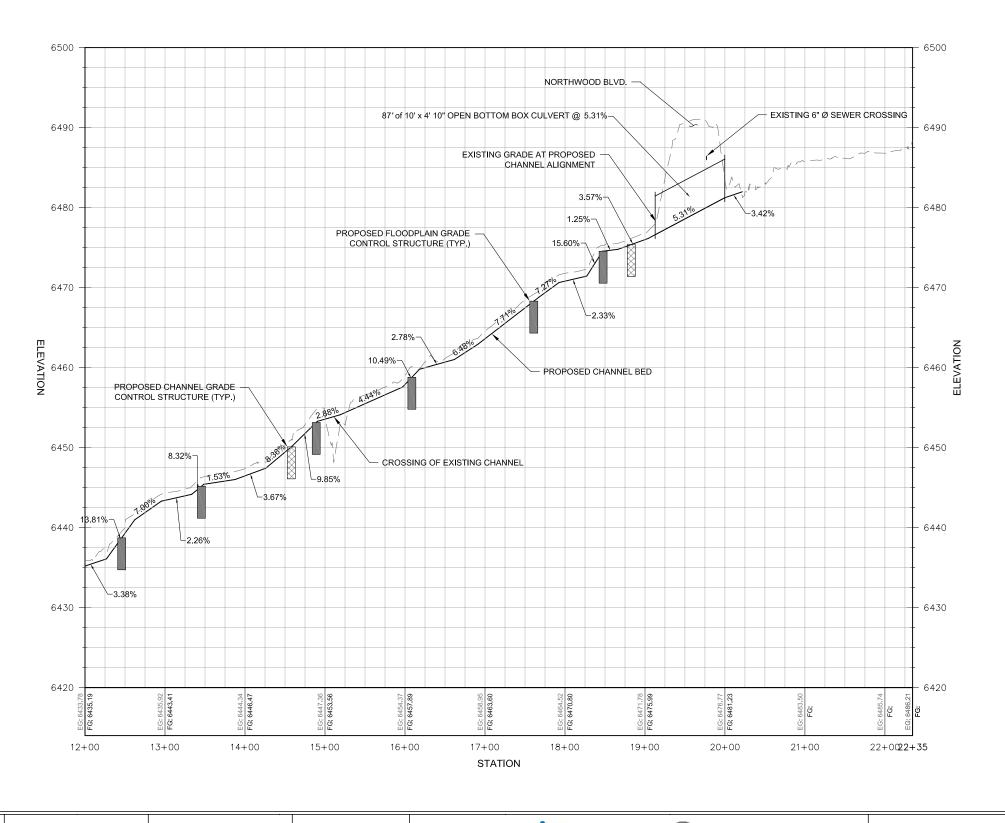

## MIDDLE ROSEWOOD CREEK AREA "A" SEZ RESTORATION

PROFILE SHEET STATION: PR-12+00 TO PR-22+35 Sheet PR-2

REVISIONS 1 12/09 CD REVISIONS BASED ON TAG COMMENTS MARK DATE BY

WOOD RODGERS