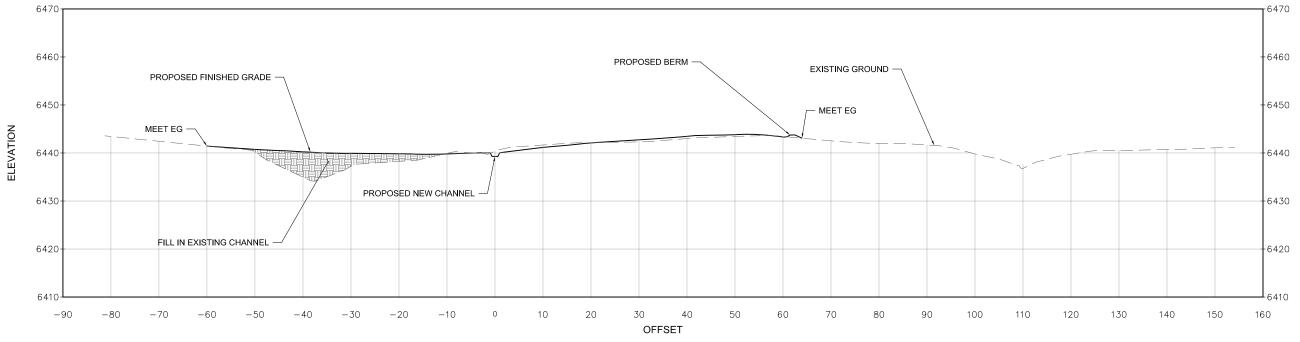

# MIDDLE ROSEWOOD CREEK AREA "A" SEZ RESTORATION CROSS SECTION SHEET

CROSS-SECTION SHEET STATION: PR-12+50 AND PR-14+00

Sheet XS-4

CROSS SECTIONS HORIZONTAL SCALE 1" = 10' VERTICAL SCALE 1" = 10'

|      |       | -  | REVISIONS                       |
|------|-------|----|---------------------------------|
| 1    | 12/09 | CD | REVISIONS BASED ON TAG COMMENTS |
|      |       |    |                                 |
|      |       |    |                                 |
|      |       |    |                                 |
|      |       |    |                                 |
| MARK | DATE  | BY |                                 |