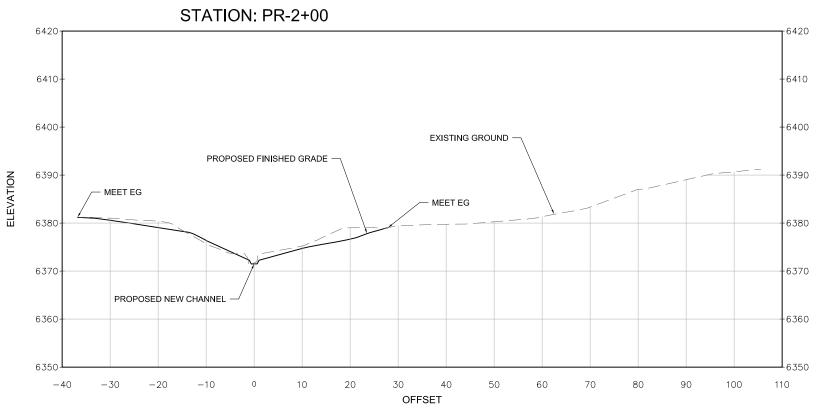

### MIDDLE ROSEWOOD CREEK **AREA "A" SEZ RESTORATION**

**CROSS-SECTION SHEET STATION: PR-2+00 AND PR-3+00**  Sheet XS-1

CROSS SECTIONS

CROSS SECTIONS
HORIZONTAL SCALE 1" = 10'
VERTICAL SCALE 1" = 10'

| REVISIONS |       |    |                                 |
|-----------|-------|----|---------------------------------|
| 1         | 12/09 | CD | REVISIONS BASED ON TAG COMMENTS |
|           |       |    |                                 |
|           |       |    |                                 |
|           |       |    |                                 |
|           |       |    |                                 |
| MARK      | DATE  | BY |                                 |