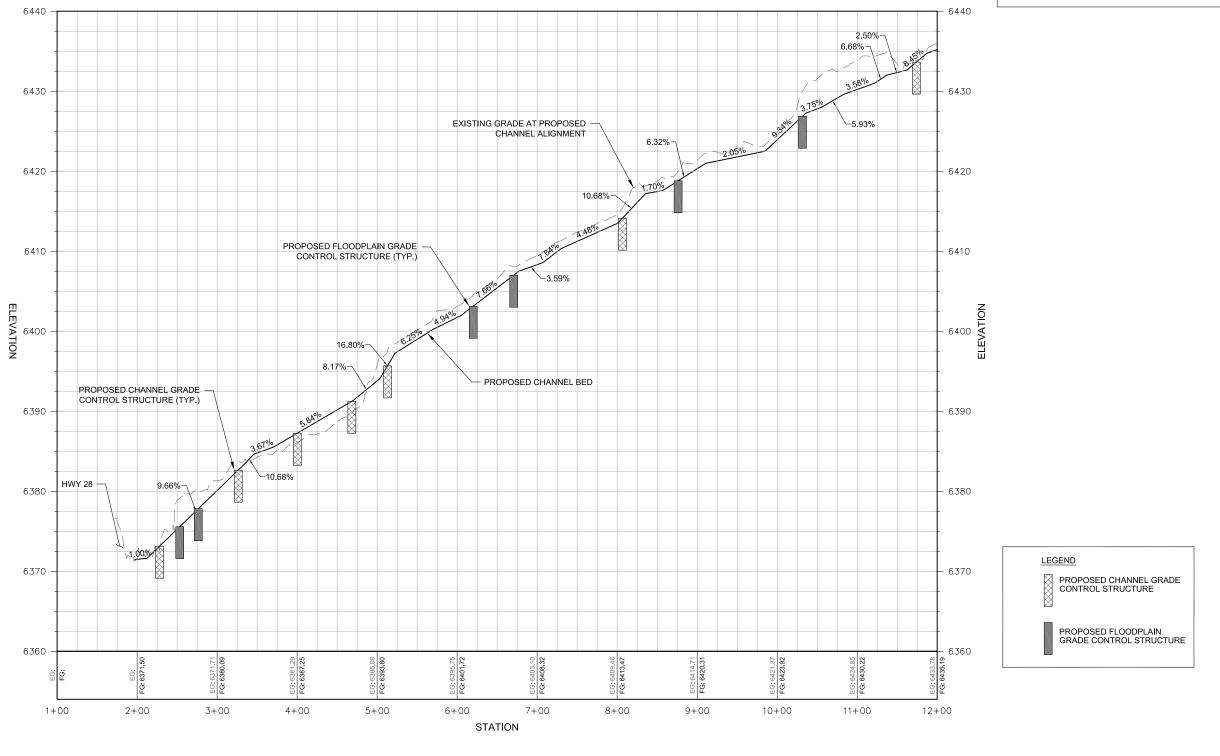

### MIDDLE ROSEWOOD CREEK **AREA "A" SEZ RESTORATION**

**PROFILE SHEET** STATION: PR-0+00 TO PR-12+00 Sheet PR-1

LEGEND

PROPOSED CHANNEL GRADE CONTROL STRUCTURE

PROPOSED FLOODPLAIN GRADE CONTROL STRUCTURE

1. DEPTH OF GRADE CONTROL STRUCTURES BELOW GROUND HAVE NOT BEEN DETERMINED. SYMBOLS ARE NOT TO SCALE.

PROFILE HORIZONTAL SCALE 1" = 60' VERTICAL SCALE 1" = 6'

| REVISIONS |       |    |                                 |
|-----------|-------|----|---------------------------------|
| 1         | 12/09 | CD | REVISIONS BASED ON TAG COMMENTS |
|           |       |    |                                 |
|           |       |    |                                 |
|           |       |    |                                 |
|           |       |    |                                 |
| MARK      | DATE  | BY |                                 |

PROFILE
HORIZONTAL SCALE 1" = 60'
VERTICAL SCALE 1" = 6'

DEPTH OF GRADE CONTROL STRUCTURES
 BELOW GROUND HAVE NOT BEEN DETERMINED.
 SYMBOLS ARE NOT TO SCALE.

| REVISIONS |       |    |                                 |
|-----------|-------|----|---------------------------------|
| 1         | 12/09 | CD | REVISIONS BASED ON TAG COMMENTS |
|           |       |    |                                 |
|           |       |    |                                 |
|           |       |    |                                 |
|           |       |    |                                 |
| MARK      | DATE  | BY |                                 |