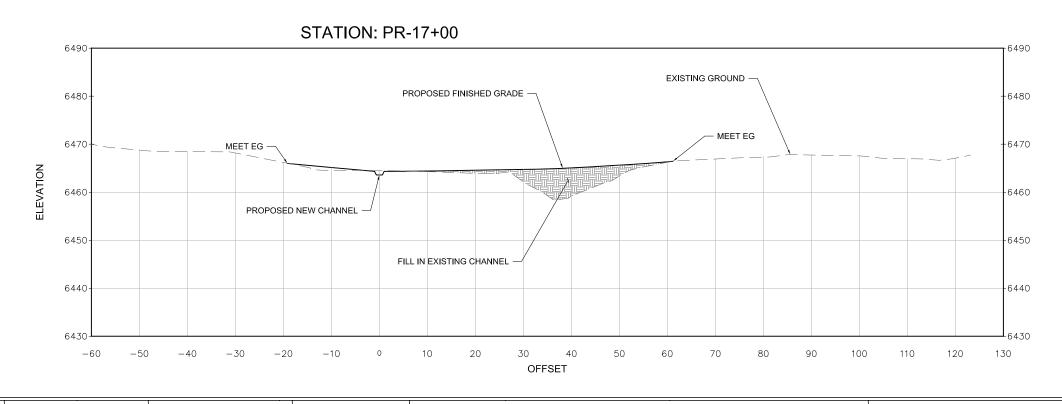

### MIDDLE ROSEWOOD CREEK **AREA "A" SEZ RESTORATION**

**CROSS-SECTION SHEET** STATION: PR-15+50 AND PR-17+00 Sheet XS-5