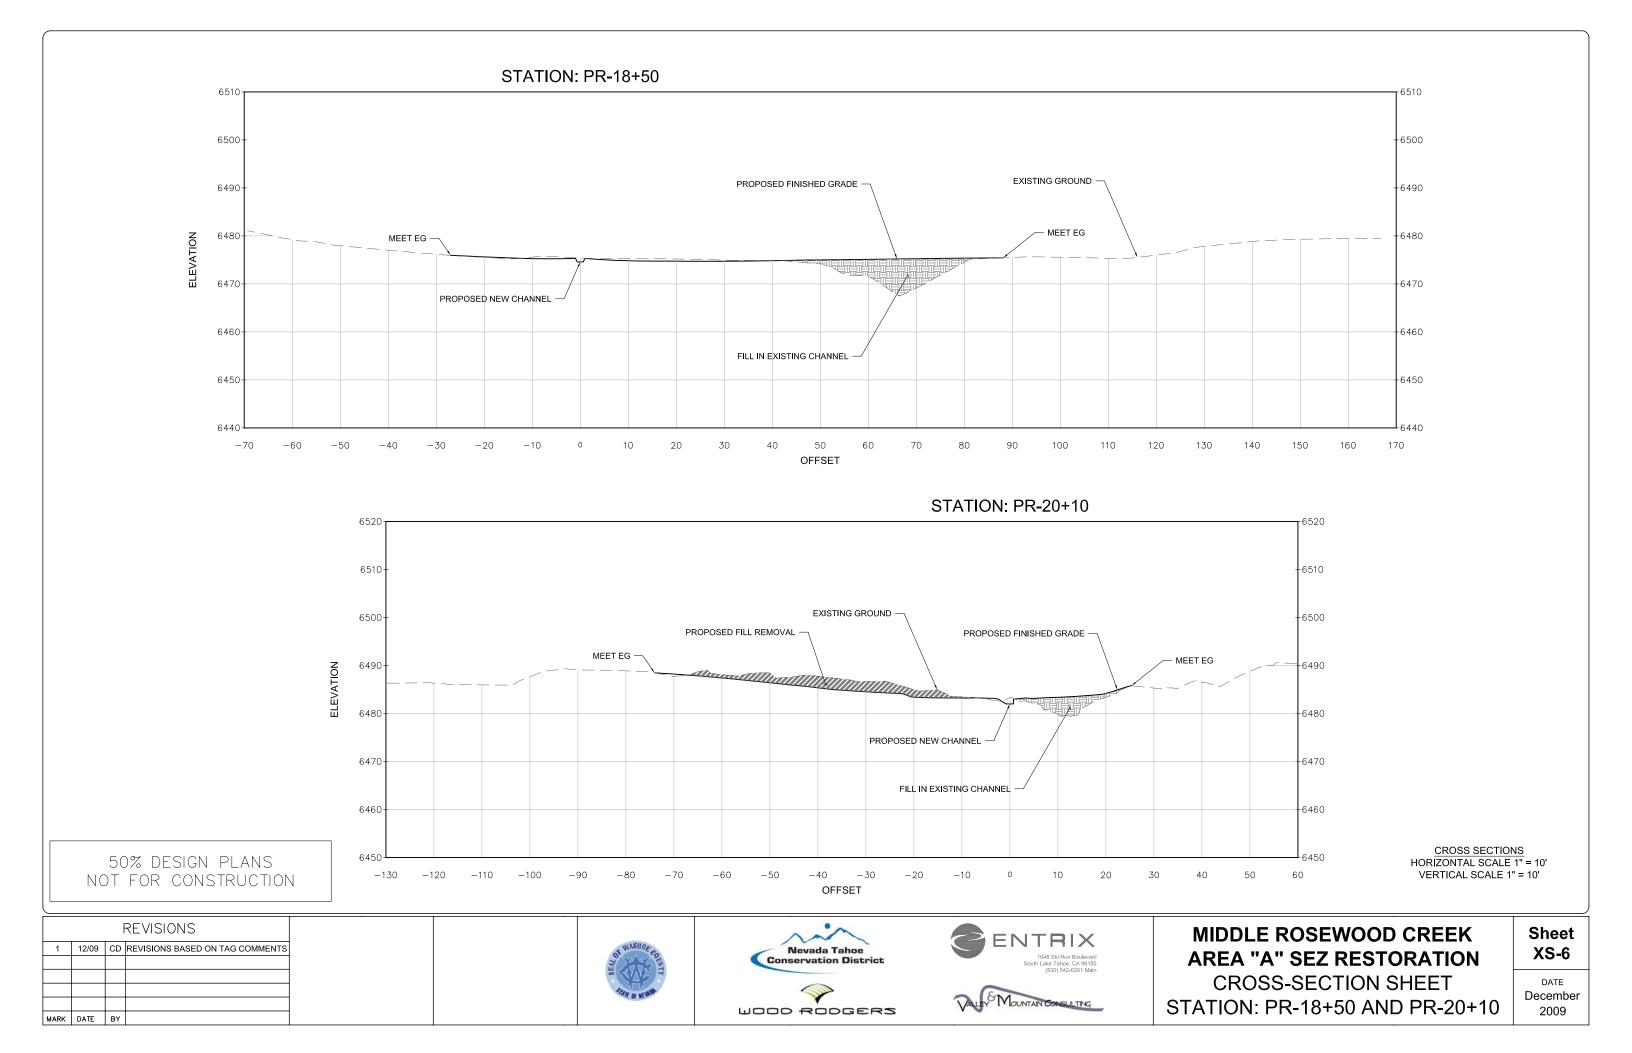

# MIDDLE ROSEWOOD CREEK AREA "A" SEZ RESTORATION CROSS SECTION SHEET

CROSS-SECTION SHEET STATION: PR-5+00 AND PR-6+00

Sheet XS-2

CROSS SECTIONS
HORIZONTAL SCALE 1" = 10'
VERTICAL SCALE 1" = 10'

| REVISIONS |       |    |                                 |
|-----------|-------|----|---------------------------------|
| 1         | 12/09 | CD | REVISIONS BASED ON TAG COMMENTS |
|           |       |    |                                 |
|           |       |    |                                 |
|           |       |    |                                 |
|           |       |    |                                 |
| MARK      | DATE  | BY |                                 |