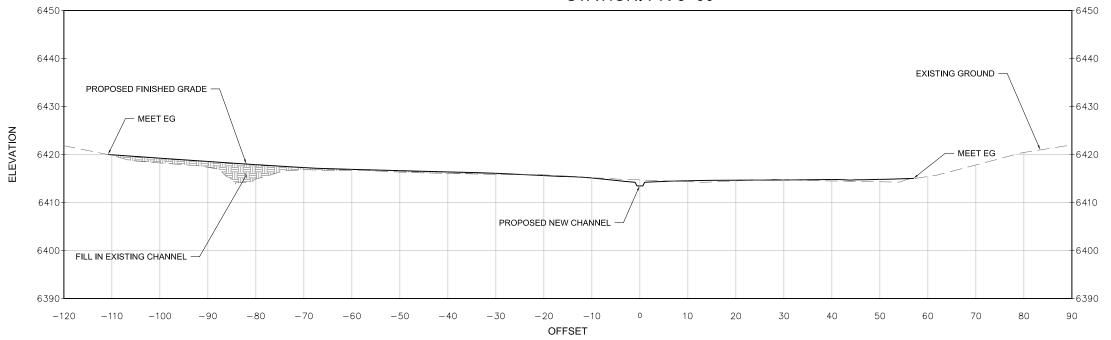

## MIDDLE ROSEWOOD CREEK AREA "A" SEZ RESTORATION

CROSS-SECTION SHEET STATION: PR-8+00 AND PR-10+00

Sheet XS-3

CROSS SECTIONS
HORIZONTAL SCALE 1" = 10'
VERTICAL SCALE 1" = 10'

| REVISIONS |       |    |                                 |
|-----------|-------|----|---------------------------------|
| 1         | 12/09 | CD | REVISIONS BASED ON TAG COMMENTS |
|           |       |    |                                 |
|           |       |    |                                 |
|           |       |    |                                 |
|           |       |    |                                 |
| MARK      | DATE  | BY |                                 |