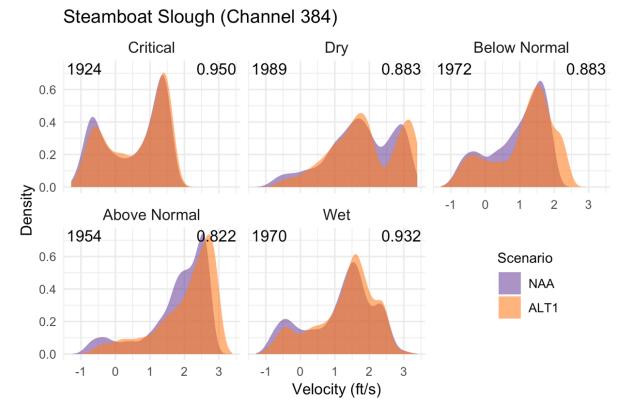

Head of Middle River (Channel 125)

Figure O-12. Alternative 1 vs. No Action Alternative, December–February

O1-8

Figure O-14. Alternative 1 vs. No Action Alternative, March–May June-September Total Exports SWP and CVP Averages