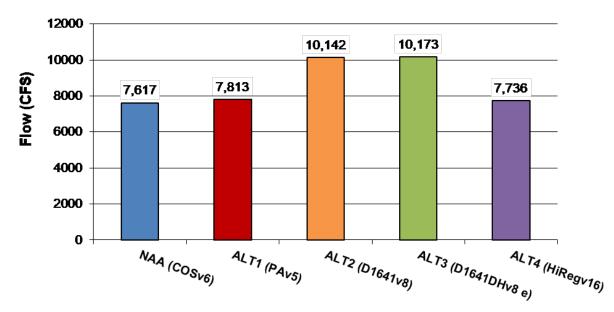

#### December-February Total Exports SWP and CVP Averages

Figure O-1. Total exports December–February