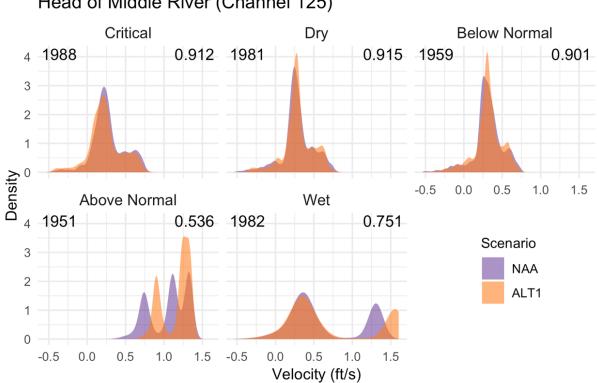

Head of Middle River (Channel 125)

Figure O-12. Alternative 1 vs. No Action Alternative, December–February

O1-8

Figure O-14. Alternative 1 vs. No Action Alternative, March–May June-September Total Exports SWP and CVP Averages