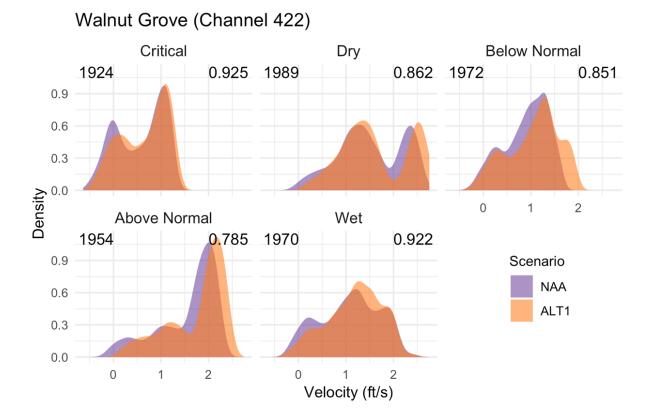

Figure O-22. No Action Alternative vs. Alternative 2, March-May

Figure O-23. No Action Alternative vs. Alternative 2, December–February

Figure O-24. No Action Alternative vs Alternative 2, March–May

Walnut Grove (Channel 422)

Figure O-40. No Action Alternative vs. Alternative 3, March–May

Walnut Grove (Channel 422)

O1-23

Figure O-41. No Action Alternative vs. Alternative 3, December–February

Figure O-42. No Action Alternative vs. Alternative 3, December–February

# Figure O-54. No Action Alternative vs. Alternative 4, March-May

Figure O-55. No Action Alternative vs. Alternative 4, December-February

Figure O-56. No Action Alternative vs. Alternative 4, March–May

Walnut Grove (Channel 422)