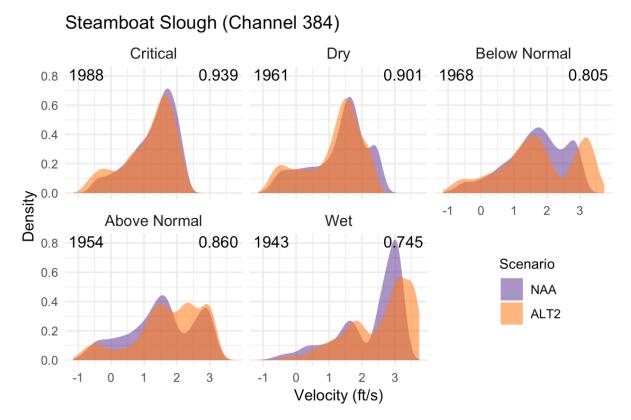

Figure O-22. No Action Alternative vs. Alternative 2, March-May

Figure O-23. No Action Alternative vs. Alternative 2, December–February

Figure O-24. No Action Alternative vs Alternative 2, March–May

Walnut Grove (Channel 422)

#### Figure O-25. No Action Alternative vs. Alternative 2, December–February

Figure O-26. No Action Alternative vs. Alternative 2, December–February

Figure O-27. No Action Alternative vs. Alternative 2, March-May