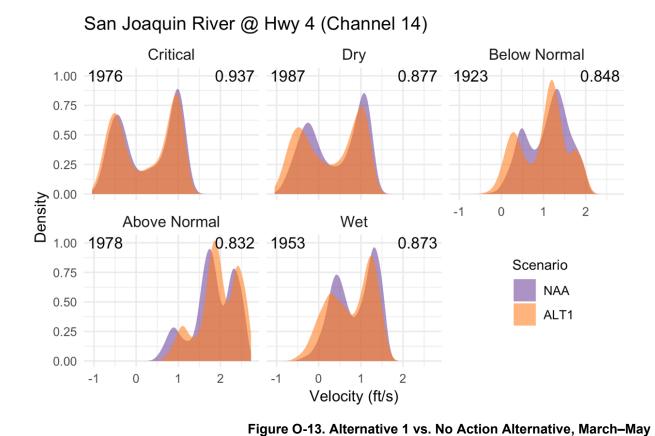

Head of Middle River (Channel 125)

Figure O-12. Alternative 1 vs. No Action Alternative, December–February

O1-8

Figure O-14. Alternative 1 vs. No Action Alternative, March–May June-September Total Exports SWP and CVP Averages