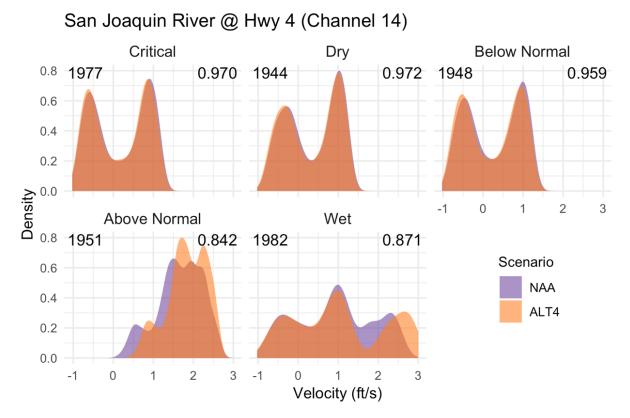

# Figure O-60. No Action Alternative vs. Alternative 4, March–May

Figure O-61. No Action Alternative vs. Alternative 4, December–February

Figure O-62. No Action Alternative vs. Alternative 4, December-February

San Joaquin River @ Hwy 4 (Channel 14)

O1-36

Figure O-63. No Action Alternative vs. Alternative 4, March–May

Figure O-64. No Action Alternative vs. Alternative 4, March–May

Figure O-65. No Action Alternative vs. Alternative 4, June–August