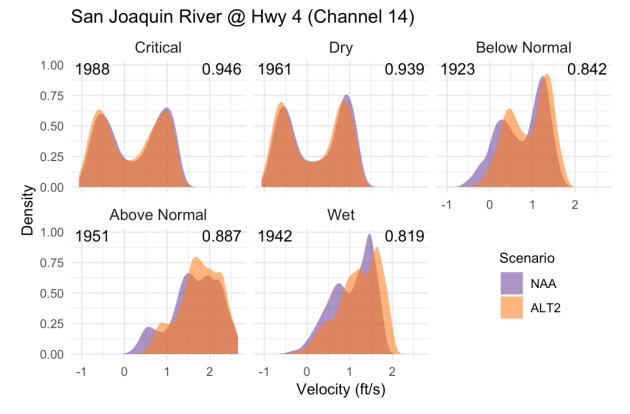

San Joaquin River @ Hwy 4 (Channel 14)

Figure O-31. No Action Alternative vs. Alternative 2, March–May

Figure O-32. No Action Alternative vs. Alternative 2, March–May

Figure O-33. No Action Alternative vs. Alternative 2, June–August

Figure O-34. No Action Alternative vs. Alternative 2, September–November

Figure O-35. No Action Alternative vs. Alternative 2, June–August

Figure O-36. No Action Alternative vs. Alternative 2, September–November