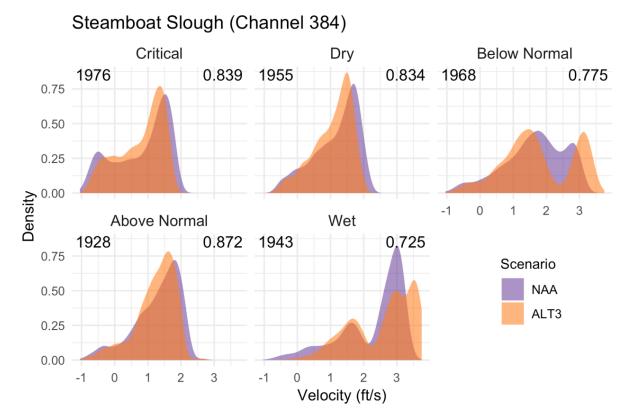

Figure O-37. No Action Alternative vs. Alternative 3, December-February

Figure O-38. No Action Alternative vs. Alternative 3, March-May

Figure O-39. No Action Alternative vs. Alternative 3, December-February

Figure O-40. No Action Alternative vs. Alternative 3, March–May

Walnut Grove (Channel 422)

O1-23

Figure O-41. No Action Alternative vs. Alternative 3, December–February

Figure O-42. No Action Alternative vs. Alternative 3, December–February