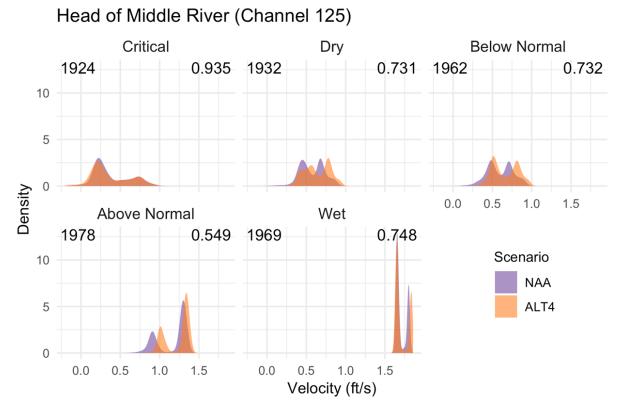

Head of Middle River (Channel 125)

Figure O-12. Alternative 1 vs. No Action Alternative, December–February

O1-8

Figure O-14. Alternative 1 vs. No Action Alternative, March–May June-September Total Exports SWP and CVP Averages