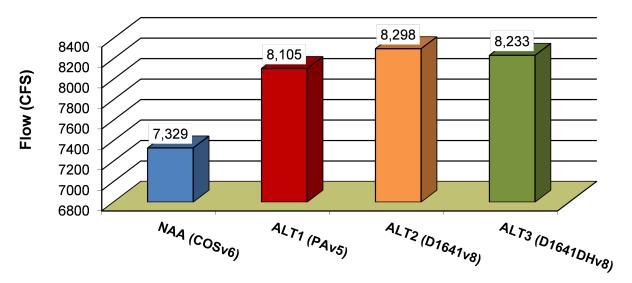

#### March-June Total Exports SWP and CVP Averages

Figure O-2. Total exports March–June

Figure O-3. No Action Alternative vs. Alternative 1, December–February

Figure O-4. Alternative 1 vs. No Action Alternative, March-May