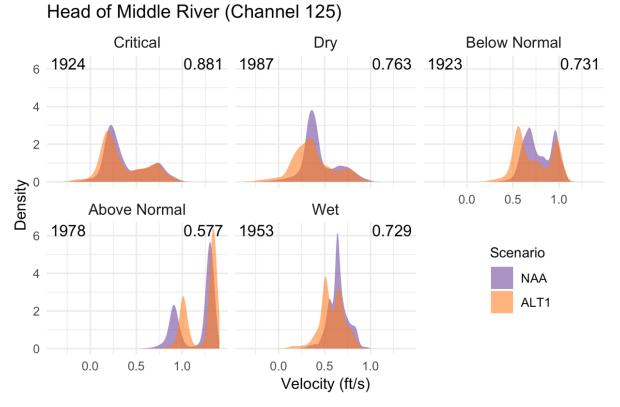

Head of Middle River (Channel 125)

Figure O-12. Alternative 1 vs. No Action Alternative, December–February

O1-8

Figure O-14. Alternative 1 vs. No Action Alternative, March–May June-September Total Exports SWP and CVP Averages