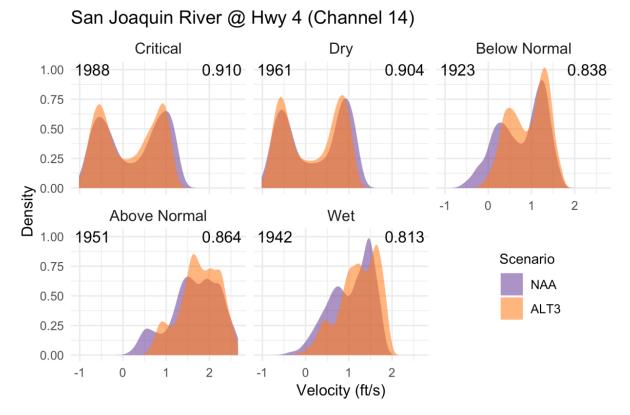

San Joaquin River @ Hwy 4 (Channel 14)

Figure O-47. No Action Alternative vs. Alternative 3, March–May

Figure O-48. No Action Alternative vs. Alternative 3, March–May

Figure O-49. No Action Alternative vs. Alternative 3, June–August