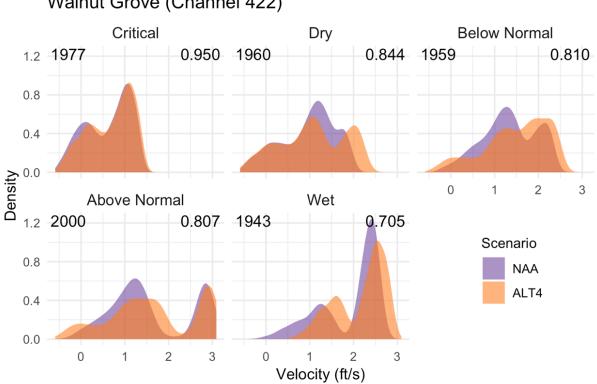

Figure O-22. No Action Alternative vs. Alternative 2, March-May

Figure O-23. No Action Alternative vs. Alternative 2, December–February

Figure O-24. No Action Alternative vs Alternative 2, March–May

Walnut Grove (Channel 422)