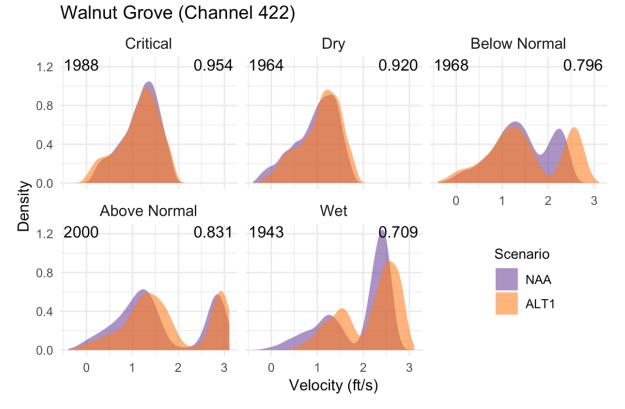

Figure O-22. No Action Alternative vs. Alternative 2, March-May

Figure O-23. No Action Alternative vs. Alternative 2, December–February

Figure O-24. No Action Alternative vs Alternative 2, March–May

Walnut Grove (Channel 422)

Figure O-40. No Action Alternative vs. Alternative 3, March–May

Walnut Grove (Channel 422)

O1-23

Figure O-41. No Action Alternative vs. Alternative 3, December–February

Figure O-42. No Action Alternative vs. Alternative 3, December–February

# Figure O-54. No Action Alternative vs. Alternative 4, March-May

Figure O-55. No Action Alternative vs. Alternative 4, December-February

Figure O-56. No Action Alternative vs. Alternative 4, March–May

Walnut Grove (Channel 422)