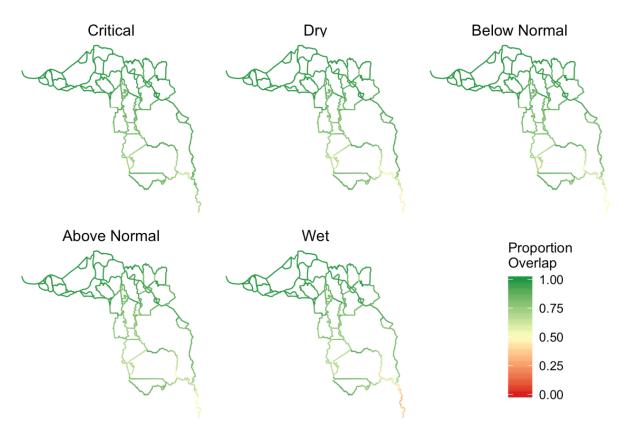

Figure O-19. Alternative 1 vs. No Action Alternative, June–August

Figure O-20. Alternative 1 vs. No Action Alternative, September-November

Figure O-21. No Action Alternative vs. Alternative 2, February–December

Figure O-22. No Action Alternative vs. Alternative 2, March-May

Figure O-23. No Action Alternative vs. Alternative 2, December–February

Figure O-24. No Action Alternative vs Alternative 2, March–May

Walnut Grove (Channel 422)