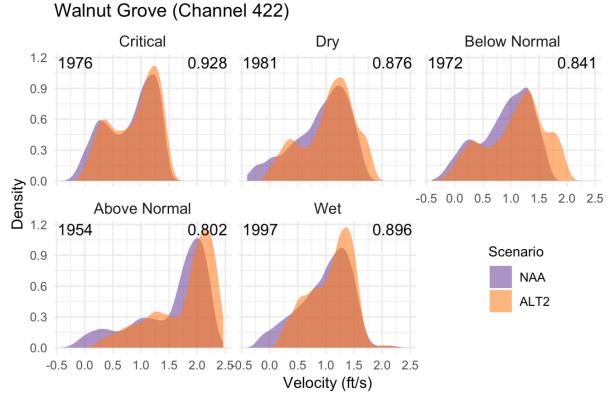

Figure O-22. No Action Alternative vs. Alternative 2, March-May

Figure O-23. No Action Alternative vs. Alternative 2, December–February

Figure O-24. No Action Alternative vs Alternative 2, March–May

Walnut Grove (Channel 422)

#### Figure O-25. No Action Alternative vs. Alternative 2, December–February

Figure O-26. No Action Alternative vs. Alternative 2, December–February

Figure O-27. No Action Alternative vs. Alternative 2, March-May

## Figure O-28. No Action Alternative vs. Alternative 2, March–May

Figure O-29. No Action Alternative vs. Alternative 2, December–February

Figure O-30. No Action Alternative vs. Alternative 2, December-February