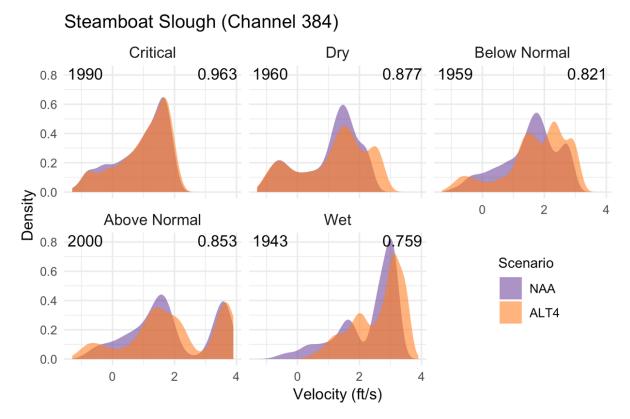

Figure O-53. No Action Alternative vs. Alternative 4, December-February

# Figure O-54. No Action Alternative vs. Alternative 4, March-May

Figure O-55. No Action Alternative vs. Alternative 4, December-February

Figure O-56. No Action Alternative vs. Alternative 4, March–May

Walnut Grove (Channel 422)

#### Figure O-57. No Action Alternative vs. Alternative 4, December–February

Figure O-58. No Action Alternative vs. Alternative 4, December–February

Figure O-59. No Action Alternative vs. Alternative 4, March-May