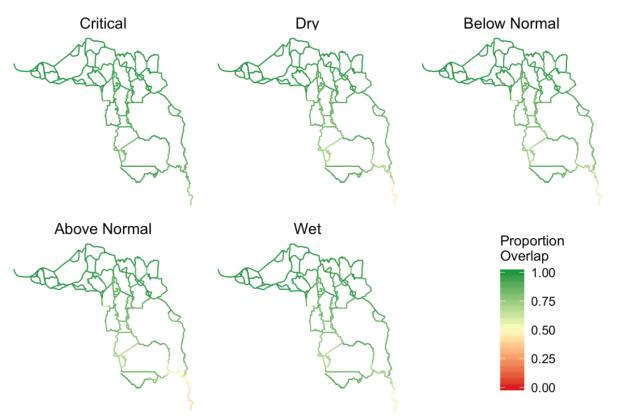

Figure O-22. No Action Alternative vs. Alternative 2, March-May

Figure O-23. No Action Alternative vs. Alternative 2, December–February

Figure O-24. No Action Alternative vs Alternative 2, March–May

Walnut Grove (Channel 422)