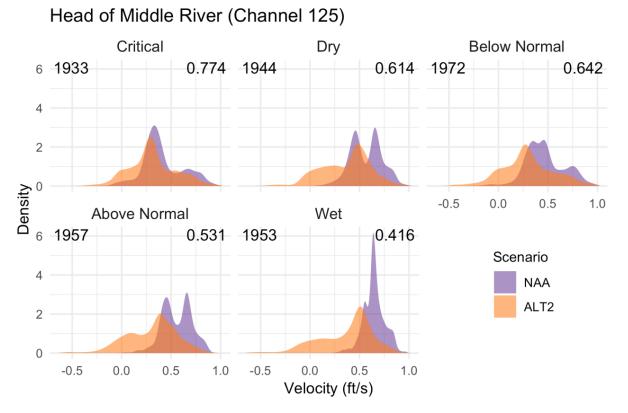

Head of Middle River (Channel 125)

Figure O-12. Alternative 1 vs. No Action Alternative, December–February

O1-8

Figure O-14. Alternative 1 vs. No Action Alternative, March–May June-September Total Exports SWP and CVP Averages