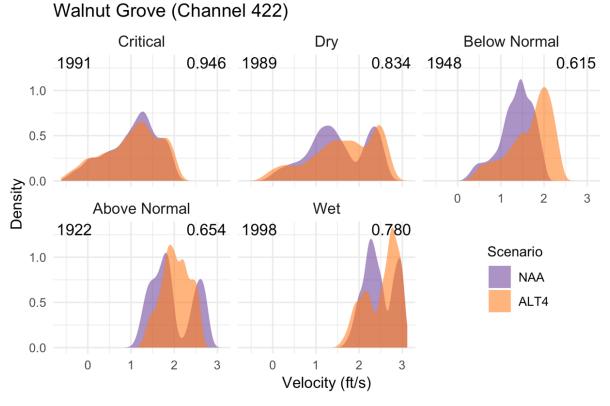

# Figure O-54. No Action Alternative vs. Alternative 4, March-May

Figure O-55. No Action Alternative vs. Alternative 4, December-February

Figure O-56. No Action Alternative vs. Alternative 4, March–May

Walnut Grove (Channel 422)

#### Figure O-57. No Action Alternative vs. Alternative 4, December–February

Figure O-58. No Action Alternative vs. Alternative 4, December–February

Figure O-59. No Action Alternative vs. Alternative 4, March-May

# Figure O-60. No Action Alternative vs. Alternative 4, March–May

Figure O-61. No Action Alternative vs. Alternative 4, December–February

Figure O-62. No Action Alternative vs. Alternative 4, December-February