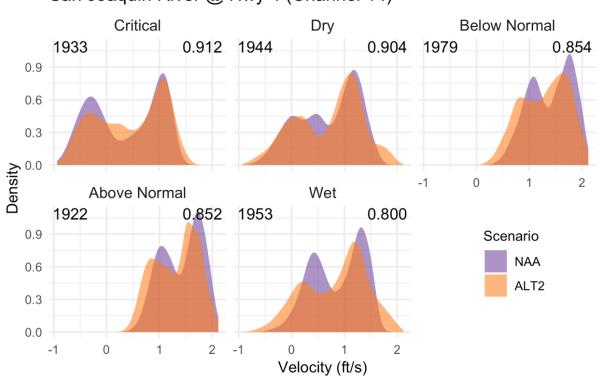

San Joaquin River @ Hwy 4 (Channel 14)

Figure O-31. No Action Alternative vs. Alternative 2, March–May

Figure O-32. No Action Alternative vs. Alternative 2, March–May

Figure O-33. No Action Alternative vs. Alternative 2, June–August

Figure O-34. No Action Alternative vs. Alternative 2, September–November

Figure O-35. No Action Alternative vs. Alternative 2, June–August

Figure O-36. No Action Alternative vs. Alternative 2, September–November