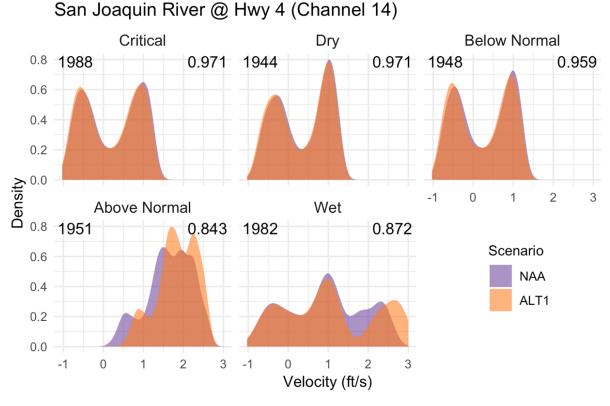

Head of Middle River (Channel 125)

Figure O-12. Alternative 1 vs. No Action Alternative, December–February

O1-8

Figure O-14. Alternative 1 vs. No Action Alternative, March–May June-September Total Exports SWP and CVP Averages