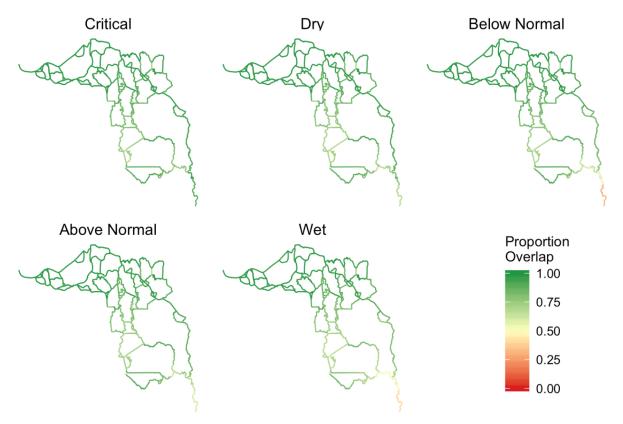

Figure O-19. Alternative 1 vs. No Action Alternative, June–August

Figure O-20. Alternative 1 vs. No Action Alternative, September-November

Figure O-21. No Action Alternative vs. Alternative 2, February–December

Figure O-22. No Action Alternative vs. Alternative 2, March-May

Figure O-23. No Action Alternative vs. Alternative 2, December–February

Figure O-24. No Action Alternative vs Alternative 2, March–May

Walnut Grove (Channel 422)