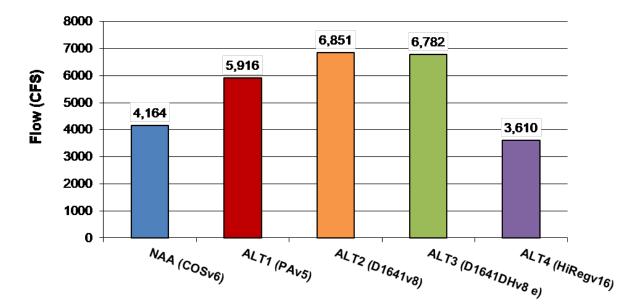

#### March-June Total Exports SWP and CVP Averages

Figure O-2. Total exports March–June

Figure O-3. No Action Alternative vs. Alternative 1, December–February

Figure O-4. Alternative 1 vs. No Action Alternative, March-May