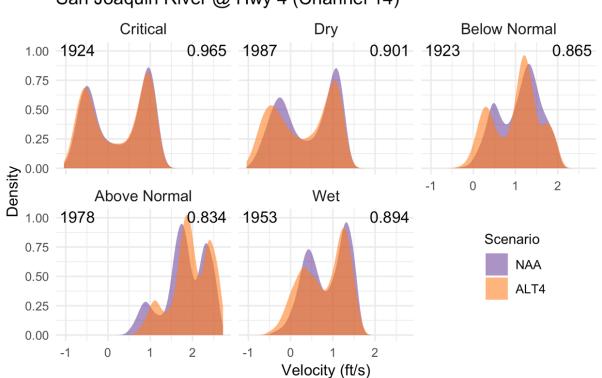

San Joaquin River @ Hwy 4 (Channel 14)

O1-36

Figure O-63. No Action Alternative vs. Alternative 4, March–May

Figure O-64. No Action Alternative vs. Alternative 4, March–May

Figure O-65. No Action Alternative vs. Alternative 4, June–August

Figure O-66. No Action Alternative vs. Alternative 4, September–November

Figure O-67. No Action Alternative vs. Alternative 4, June–August

Figure O-68. No Action Alternative vs. Alternative 4, September–November