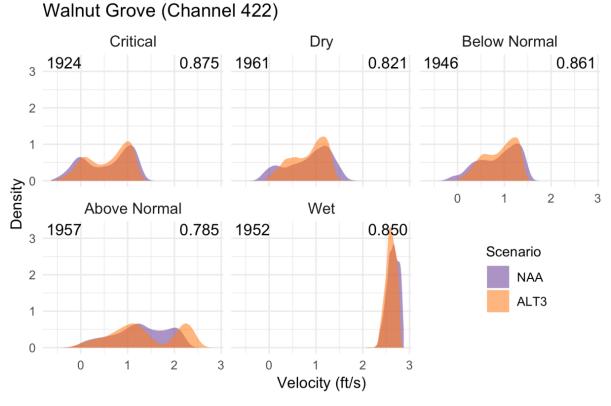

Figure O-22. No Action Alternative vs. Alternative 2, March-May

Figure O-23. No Action Alternative vs. Alternative 2, December–February

Figure O-24. No Action Alternative vs Alternative 2, March–May

Walnut Grove (Channel 422)

#### Figure O-25. No Action Alternative vs. Alternative 2, December–February

Figure O-26. No Action Alternative vs. Alternative 2, December–February

Figure O-27. No Action Alternative vs. Alternative 2, March-May