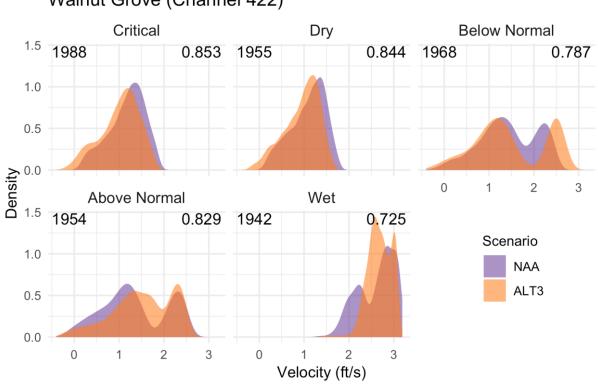

Figure O-37. No Action Alternative vs. Alternative 3, December-February

Figure O-38. No Action Alternative vs. Alternative 3, March-May

Figure O-39. No Action Alternative vs. Alternative 3, December-February

Figure O-40. No Action Alternative vs. Alternative 3, March–May

Walnut Grove (Channel 422)

O1-23

Figure O-41. No Action Alternative vs. Alternative 3, December–February

Figure O-42. No Action Alternative vs. Alternative 3, December–February