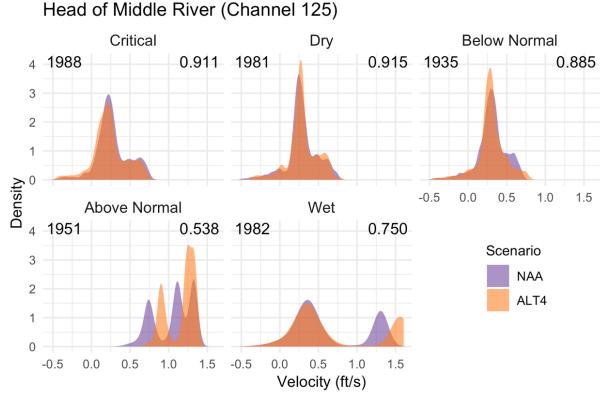

Figure O-53. No Action Alternative vs. Alternative 4, December-February

# Figure O-54. No Action Alternative vs. Alternative 4, March-May

Figure O-55. No Action Alternative vs. Alternative 4, December-February

Figure O-56. No Action Alternative vs. Alternative 4, March–May

Walnut Grove (Channel 422)

#### Figure O-57. No Action Alternative vs. Alternative 4, December–February

Figure O-58. No Action Alternative vs. Alternative 4, December–February

Figure O-59. No Action Alternative vs. Alternative 4, March-May

# Figure O-60. No Action Alternative vs. Alternative 4, March–May

Figure O-61. No Action Alternative vs. Alternative 4, December–February

Figure O-62. No Action Alternative vs. Alternative 4, December-February