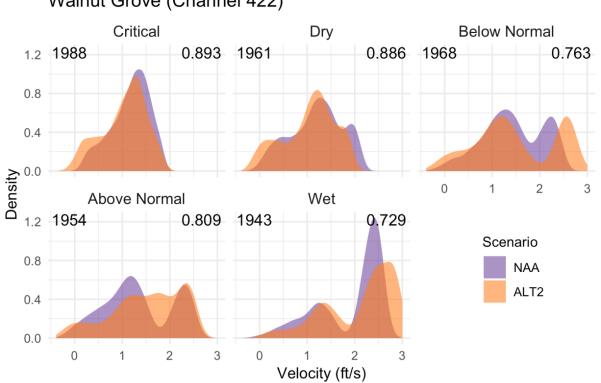

Figure O-22. No Action Alternative vs. Alternative 2, March-May

Figure O-23. No Action Alternative vs. Alternative 2, December–February

Figure O-24. No Action Alternative vs Alternative 2, March–May

Walnut Grove (Channel 422)

#### Figure O-25. No Action Alternative vs. Alternative 2, December–February

Figure O-26. No Action Alternative vs. Alternative 2, December–February

Figure O-27. No Action Alternative vs. Alternative 2, March-May