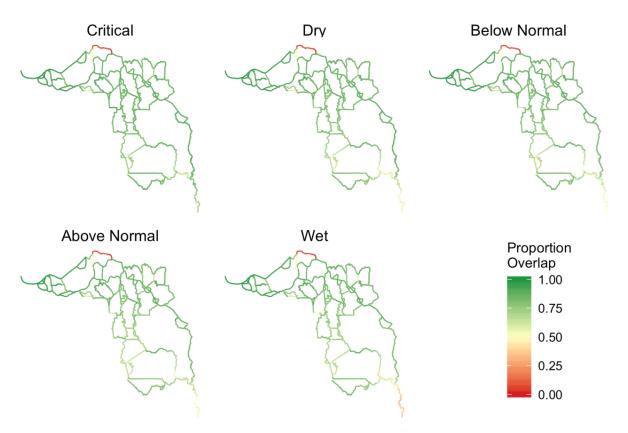

Figure O-19. Alternative 1 vs. No Action Alternative, June–August

Figure O-20. Alternative 1 vs. No Action Alternative, September-November

Figure O-21. No Action Alternative vs. Alternative 2, February–December

Figure O-22. No Action Alternative vs. Alternative 2, March-May

Figure O-23. No Action Alternative vs. Alternative 2, December–February

Figure O-24. No Action Alternative vs Alternative 2, March–May

Walnut Grove (Channel 422)