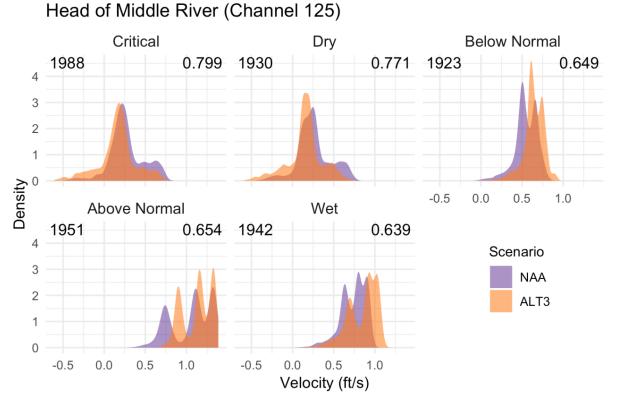

Head of Middle River (Channel 125)

Figure O-12. Alternative 1 vs. No Action Alternative, December–February

O1-8

Figure O-14. Alternative 1 vs. No Action Alternative, March–May June-September Total Exports SWP and CVP Averages