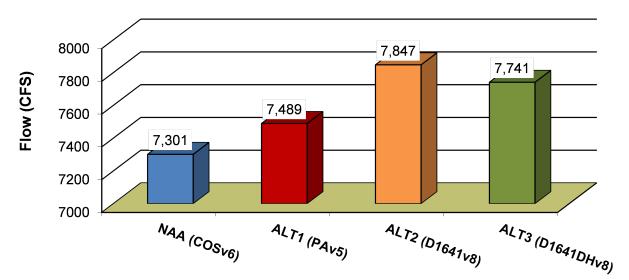

#### December-February Total Exports SWP and CVP Averages

Figure O-1. Total exports December–February