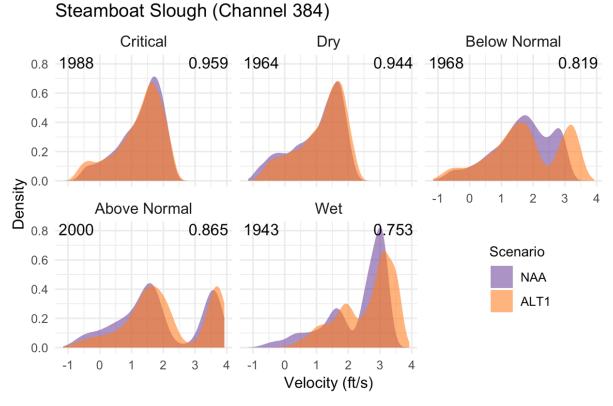

Figure O-22. No Action Alternative vs. Alternative 2, March-May

Figure O-23. No Action Alternative vs. Alternative 2, December–February

Figure O-24. No Action Alternative vs Alternative 2, March–May

Walnut Grove (Channel 422)

Figure O-40. No Action Alternative vs. Alternative 3, March–May

Walnut Grove (Channel 422)

O1-23

Figure O-41. No Action Alternative vs. Alternative 3, December–February

Figure O-42. No Action Alternative vs. Alternative 3, December–February

# Figure O-54. No Action Alternative vs. Alternative 4, March-May

Figure O-55. No Action Alternative vs. Alternative 4, December-February

Figure O-56. No Action Alternative vs. Alternative 4, March–May

Walnut Grove (Channel 422)