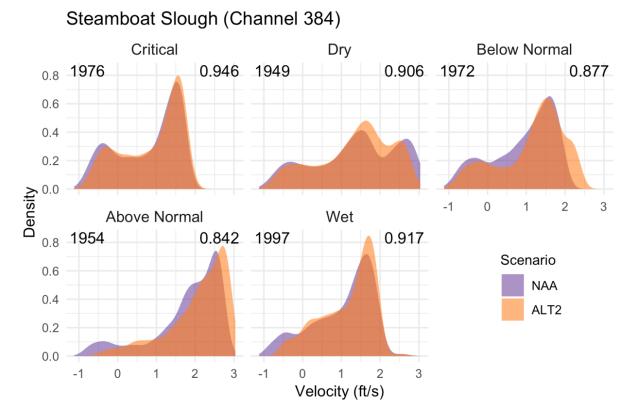

ive 1 vs. No Action Alternative, June-August



Figure O-18. Alternative 1 vs. No Action Alternative, September-November



Figure O-19. Alternative 1 vs. No Action Alternative, June–August



Figure O-20. Alternative 1 vs. No Action Alternative, September-November



Figure O-21. No Action Alternative vs. Alternative 2, February–December



Figure O-22. No Action Alternative vs. Alternative 2, March-May



Figure O-23. No Action Alternative vs. Alternative 2, December–February



Figure O-24. No Action Alternative vs Alternative 2, March–May



Walnut Grove (Channel 422)



#### Figure O-25. No Action Alternative vs. Alternative 2, December–February

Figure O-26. No Action Alternative vs. Alternative 2, December–February



Figure O-27. No Action Alternative vs. Alternative 2, March-May





## Figure O-28. No Action Alternative vs. Alternative 2, March–May

Figure O-29. No Action Alternative vs. Alternative 2, December–February



Figure O-30. No Action Alternative vs. Alternative 2, December-February



San Joaquin River @ Hwy 4 (Channel 14)



Figure O-31. No Action Alternative vs. Alternative 2, March–May

Figure O-32. No Action Alternative vs. Alternative 2, March–May



Figure O-33. No Action Alternative vs. Alternative 2, June–August



Figure O-34. No Action Alternative vs. Alternative 2, September–November



Figure O-35. No Action Alternative vs. Alternative 2, June–August



Figure O-36. No Action Alternative vs. Alternative 2, September–November



Figure O-37. No Action Alternative vs. Alternative 3, December-February



Figure O-38. No Action Alternative vs.