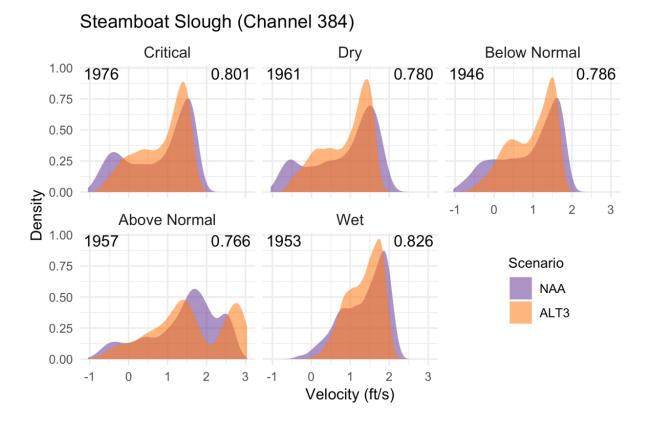

Figure O-37. No Action Alternative vs. Alternative 3, December-February

Figure O-38. No Action Alternative vs. Alternative 3, March-May

Figure O-39. No Action Alternative vs. Alternative 3, December-February

Figure O-40. No Action Alternative vs. Alternative 3, March–May

Walnut Grove (Channel 422)

O1-23

Figure O-41. No Action Alternative vs. Alternative 3, December–February

Figure O-42. No Action Alternative vs. Alternative 3, December–February