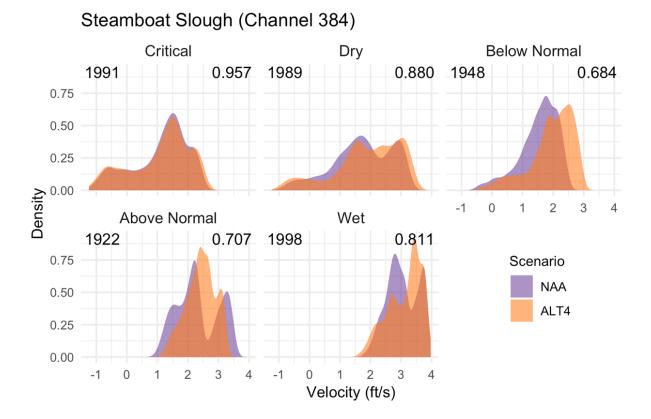

#### Figure O-57. No Action Alternative vs. Alternative 4, December–February

Figure O-58. No Action Alternative vs. Alternative 4, December–February

Figure O-59. No Action Alternative vs. Alternative 4, March-May

# Figure O-60. No Action Alternative vs. Alternative 4, March–May

Figure O-61. No Action Alternative vs. Alternative 4, December–February

Figure O-62. No Action Alternative vs. Alternative 4, December-February