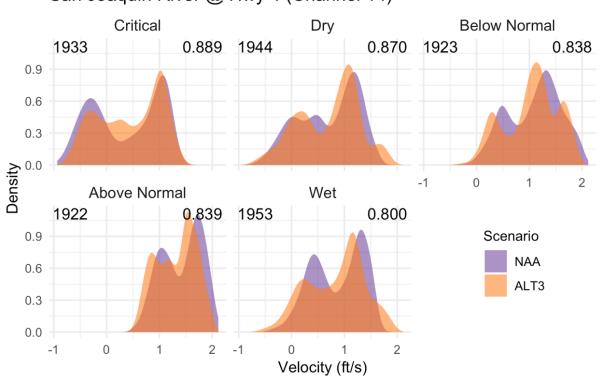

San Joaquin River @ Hwy 4 (Channel 14)

Figure O-31. No Action Alternative vs. Alternative 2, March–May

Figure O-32. No Action Alternative vs. Alternative 2, March–May

Figure O-33. No Action Alternative vs. Alternative 2, June–August