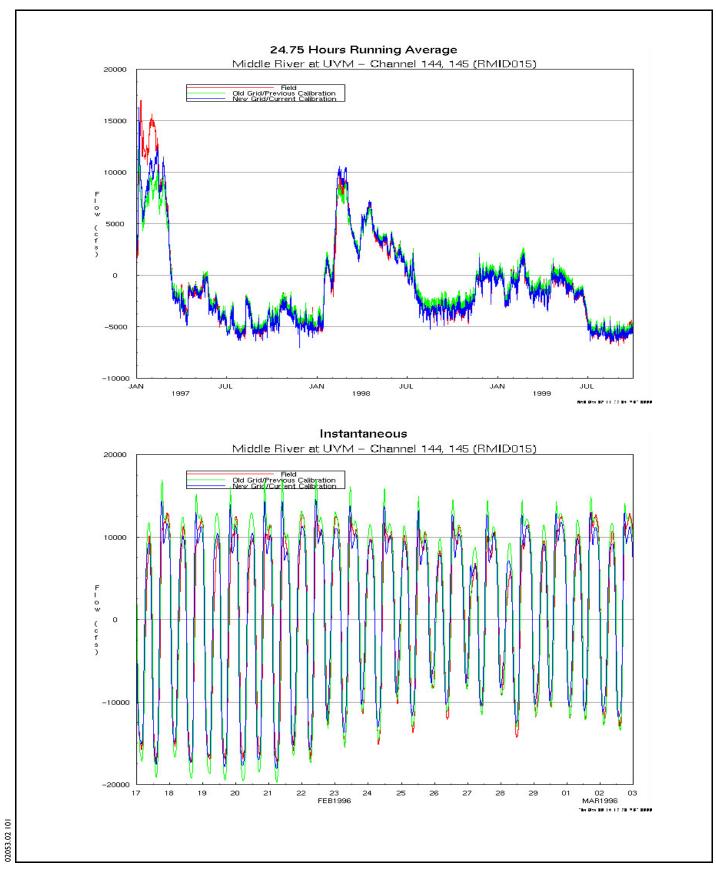

DSM2-Simulated Tidal Stage
in Old River near Delta-Mendota Canal for
January 1997-September 1999 and February 17-March 2, 1996

**In Stokes** Jones & Stokes

Figure D-32

DSM2-Simulated Tidal Flow in Old River near Delta-Mendota Canal for January 1997–September 1999 and February 17–March 2, 1996