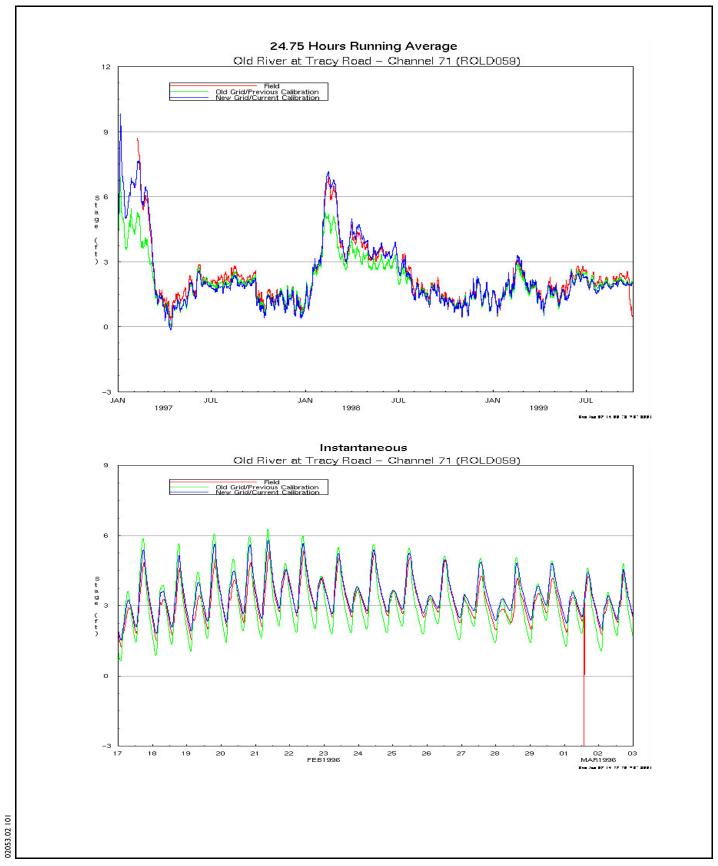

Figure D-29

Figure D-30

DSM2-Simulated and Measured Tidal Flow in Old River at Tracy Boulevard Bridge for January 1997–September 1999 and February 17–March 2, 1996

**In Stokes** Jones & Stokes

Figure D-31