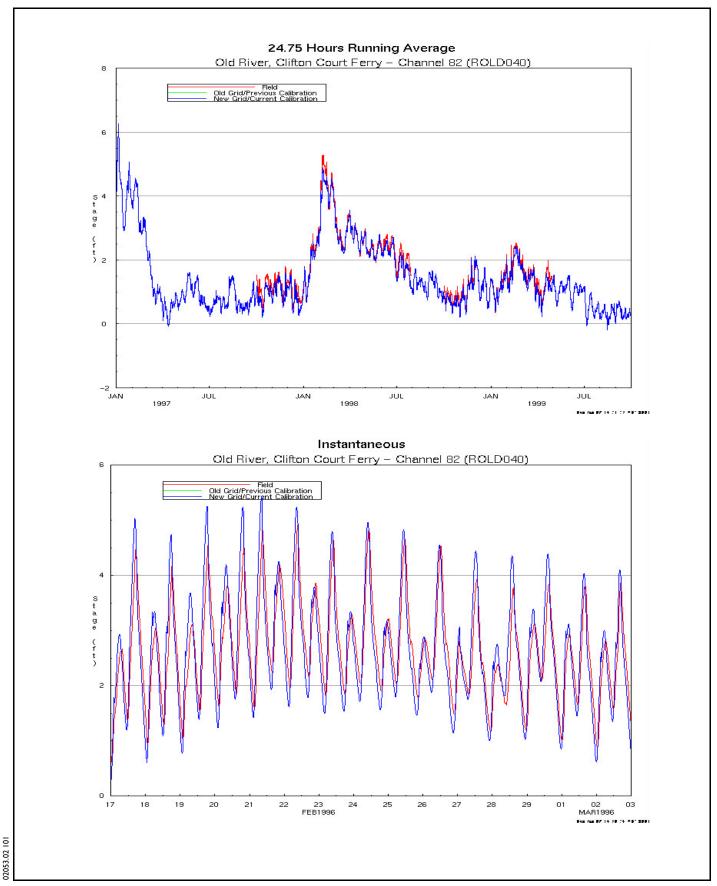

Iones & Stokes

Figure D-33
Validation of DSM2 for Old River at Clifton Court Ferry for January 1997–September 1999 and February 17–March 2, 1996

Figure D-34

DSM2-Simulated and Measured Tidal Stage in Old River at Clifton Court Ferry for November 17-30, 1997 and April 7-20, 1999