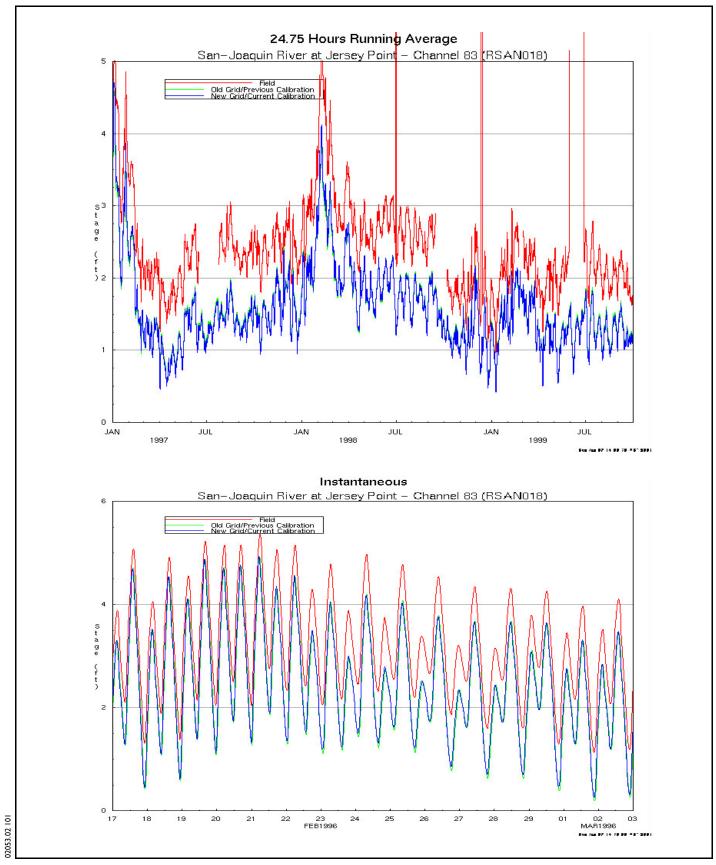

Figure D-25

DSM2-Simulated and Measured Tidal Stage in the San Joaquin River at Jersey Point for January 1997-September 1999 and February 17-March 2, 1996

Figure D-26
DSM2-Simulated and Measured Tidal Flow in the San Joaquin River at Jersey Point for