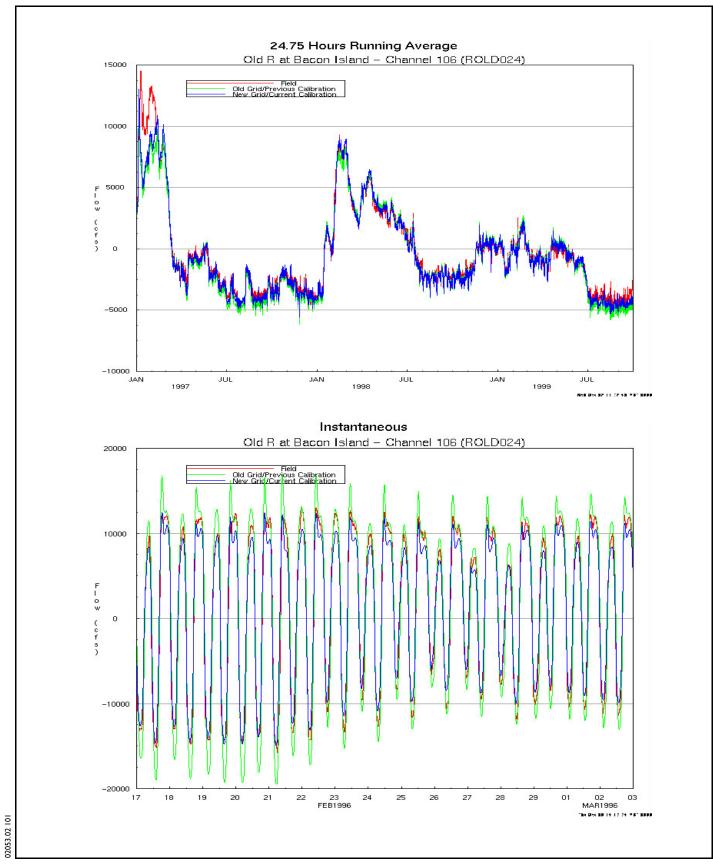

Figure D-29

Figure D-30

DSM2-Simulated and Measured Tidal Flow in Old River at Tracy Boulevard Bridge for January 1997–September 1999 and February 17–March 2, 1996

**In Stokes** Jones & Stokes

Figure D-31