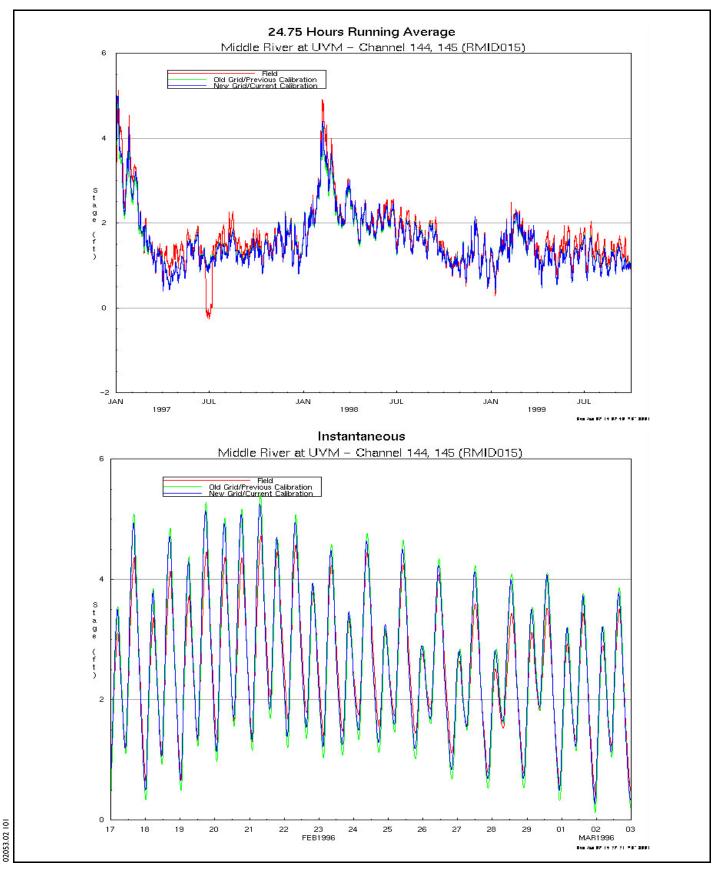

DSM2-Simulated Tidal Stage
in Old River near Delta-Mendota Canal for
January 1997-September 1999 and February 17-March 2, 1996

**In Stokes** Jones & Stokes

Figure D-32

DSM2-Simulated Tidal Flow in Old River near Delta-Mendota Canal for January 1997–September 1999 and February 17–March 2, 1996