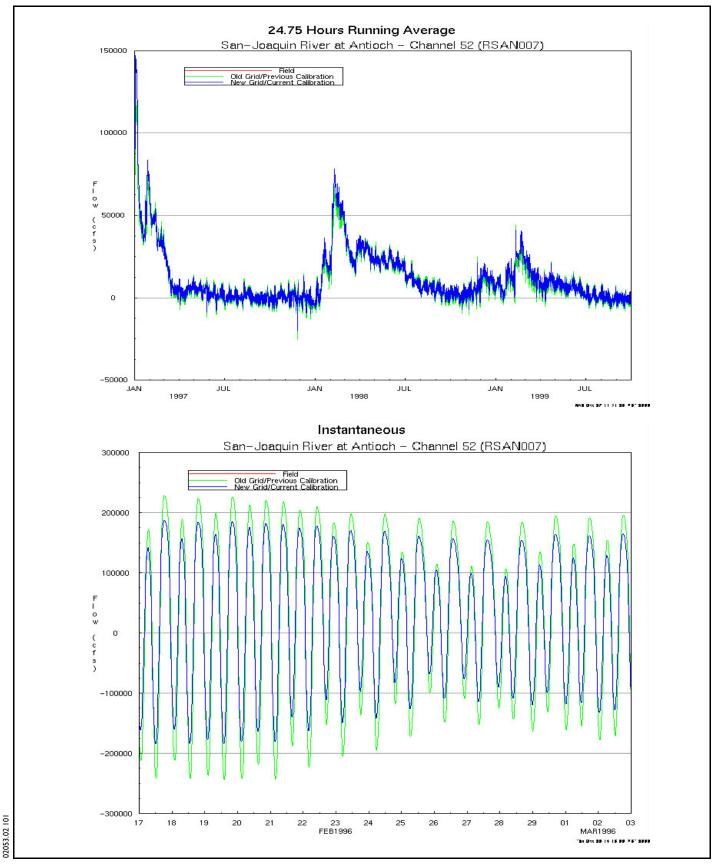

January 1997–September 1999 and February 17–March 2, 1996

**Jones & Stokes** 

Figure D-27

Figure D-28

DSM2-Simulated and Measured Tidal Stage in the San Joaquin River at Antioch for January 1997-September 1999 and February 17-March 2, 1996