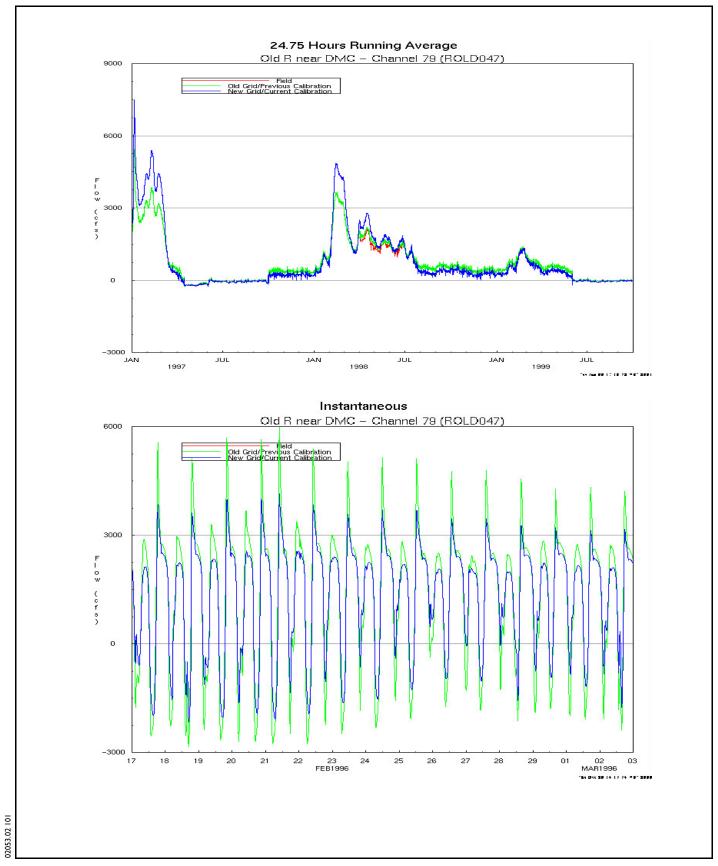

DSM2-Simulated Tidal Stage
in Old River near Delta-Mendota Canal for
January 1997-September 1999 and February 17-March 2, 1996

**In Stokes** Jones & Stokes

Figure D-32

DSM2-Simulated Tidal Flow in Old River near Delta-Mendota Canal for January 1997–September 1999 and February 17–March 2, 1996