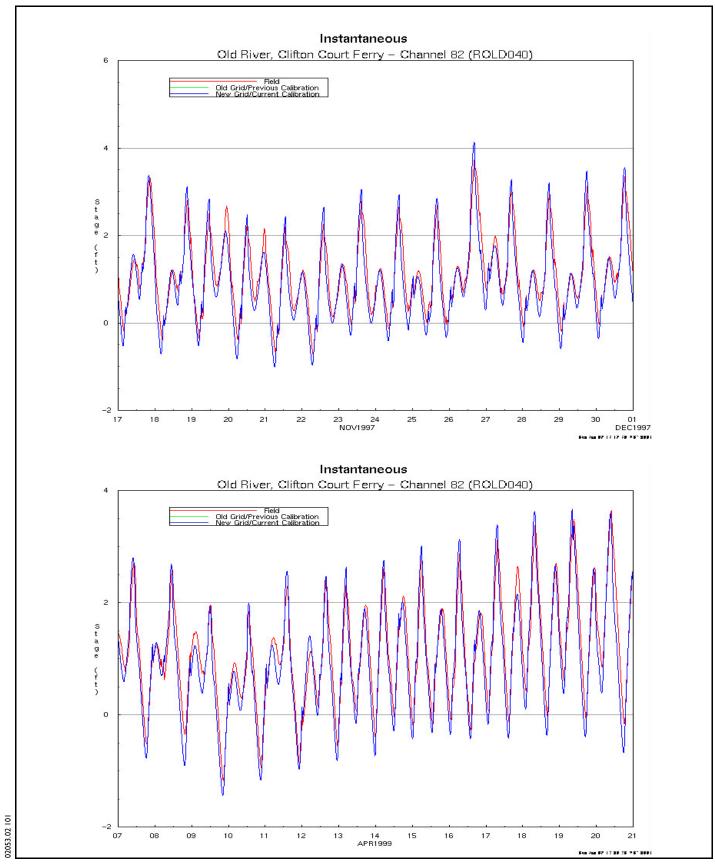

Iones & Stokes

Figure D-33
Validation of DSM2 for Old River at Clifton Court Ferry for January 1997–September 1999 and February 17–March 2, 1996

Figure D-34

DSM2-Simulated and Measured Tidal Stage in Old River at Clifton Court Ferry for November 17-30, 1997 and April 7-20, 1999