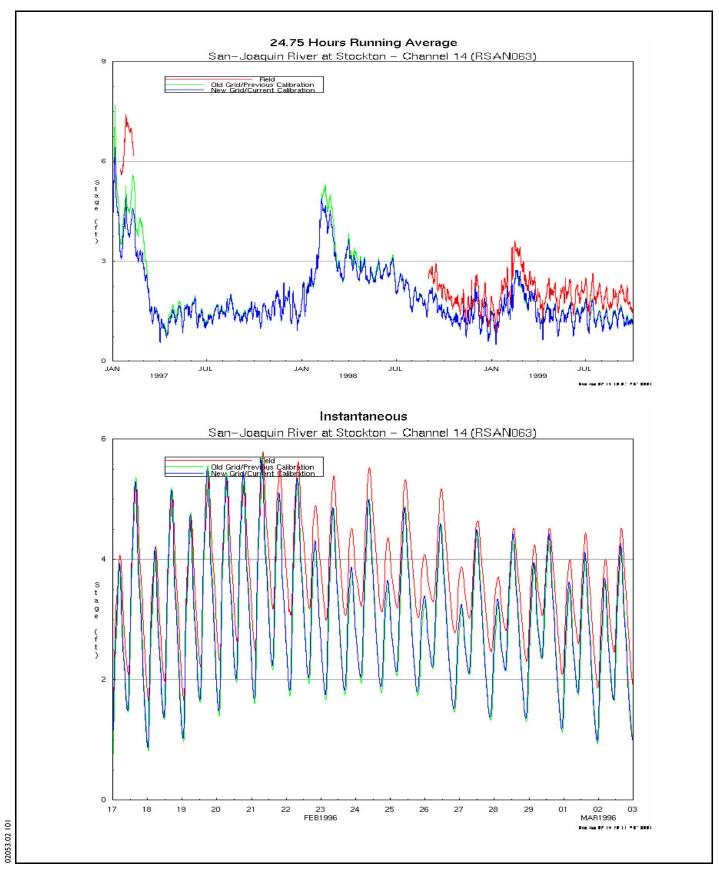

**In Stokes** Jones & Stokes

Figure D-23

**In Jones & Stokes** 

Figure D-24

DSM2-Simulated and Measured Tidal Flow in the San Joaquin River at Stockton (U.S. Geological Survey Ultrasonic Velocity Meter Station) for January 1997-September 1999 and February 17-March 2, 1996