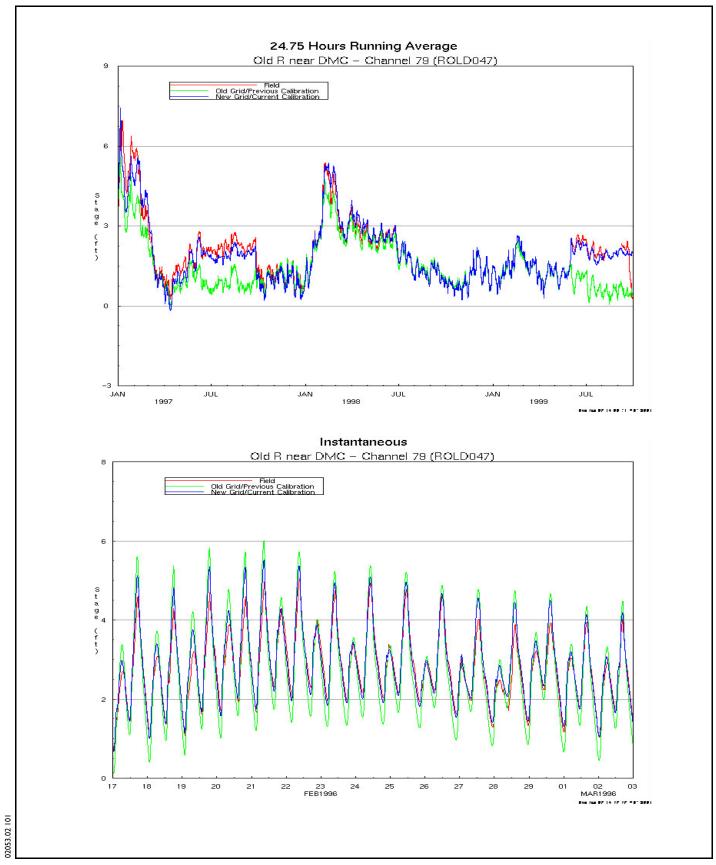

DSM2-Simulated Tidal Stage
in Old River near Delta-Mendota Canal for
January 1997-September 1999 and February 17-March 2, 1996

**In Stokes** Jones & Stokes

Figure D-32

DSM2-Simulated Tidal Flow in Old River near Delta-Mendota Canal for January 1997–September 1999 and February 17–March 2, 1996