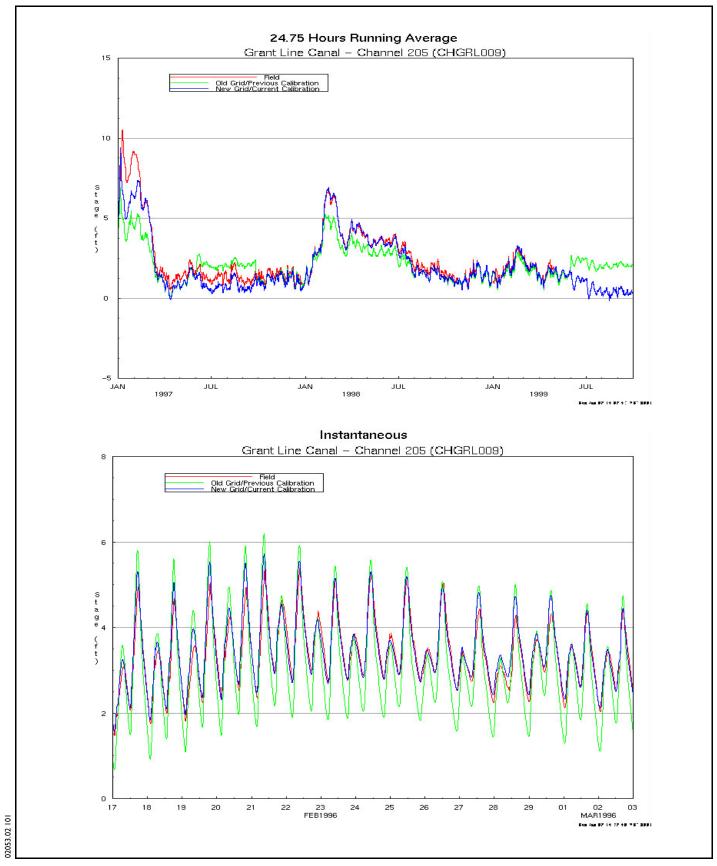

Figure D-29

Figure D-30

DSM2-Simulated and Measured Tidal Flow in Old River at Tracy Boulevard Bridge for January 1997–September 1999 and February 17–March 2, 1996

**In Stokes** Jones & Stokes

Figure D-31