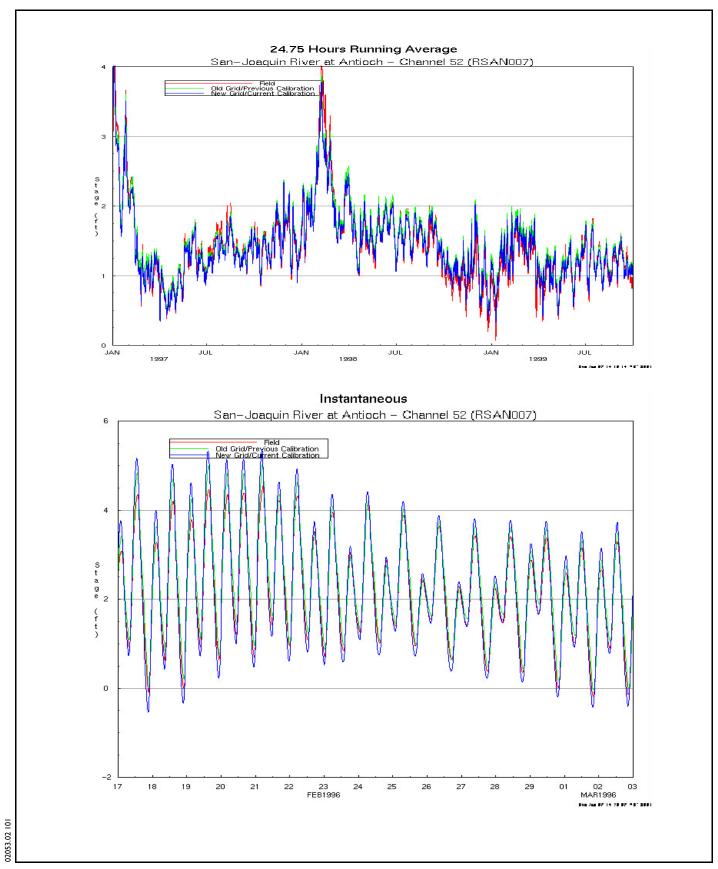

January 1997–September 1999 and February 17–March 2, 1996

**Jones & Stokes** 

Figure D-27

Figure D-28

DSM2-Simulated and Measured Tidal Stage in the San Joaquin River at Antioch for January 1997-September 1999 and February 17-March 2, 1996