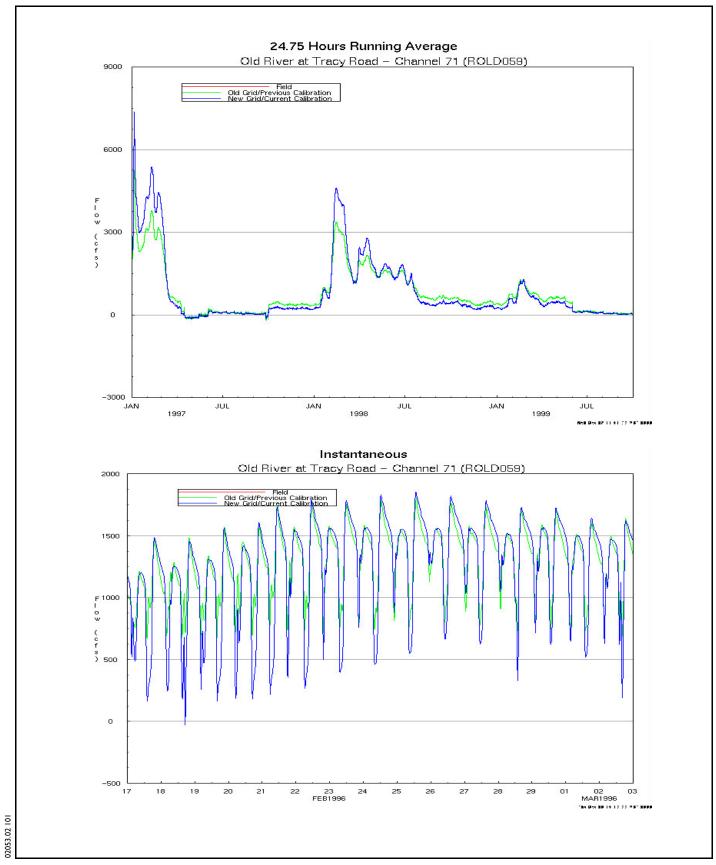

Figure D-29

Figure D-30

DSM2-Simulated and Measured Tidal Flow in Old River at Tracy Boulevard Bridge for January 1997–September 1999 and February 17–March 2, 1996

**In Stokes** Jones & Stokes

Figure D-31