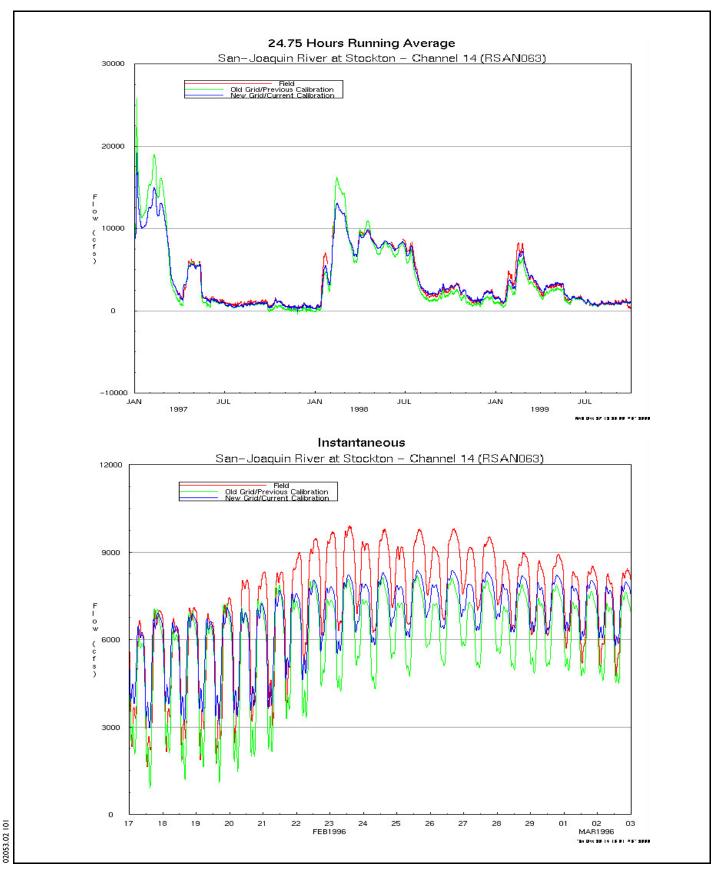

**In Stokes** Jones & Stokes

Figure D-23

**In Jones & Stokes** 

Figure D-24

DSM2-Simulated and Measured Tidal Flow in the San Joaquin River at Stockton (U.S. Geological Survey Ultrasonic Velocity Meter Station) for January 1997-September 1999 and February 17-March 2, 1996