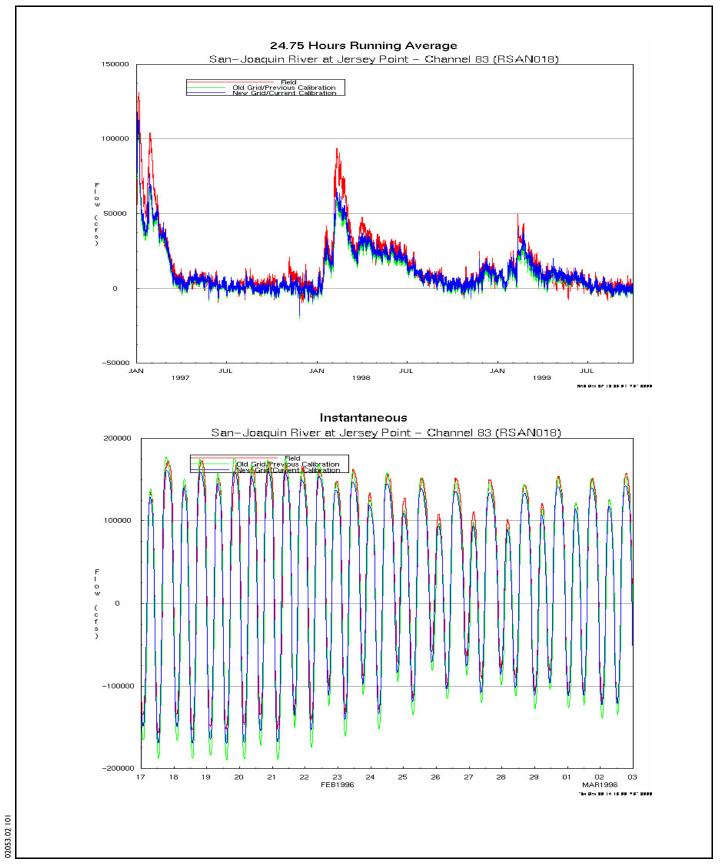

Figure D-25

DSM2-Simulated and Measured Tidal Stage in the San Joaquin River at Jersey Point for January 1997-September 1999 and February 17-March 2, 1996

Figure D-26
DSM2-Simulated and Measured Tidal Flow in the San Joaquin River at Jersey Point for

January 1997–September 1999 and February 17–March 2, 1996

**Jones & Stokes** 

Figure D-27

Figure D-28

DSM2-Simulated and Measured Tidal Stage in the San Joaquin River at Antioch for January 1997-September 1999 and February 17-March 2, 1996