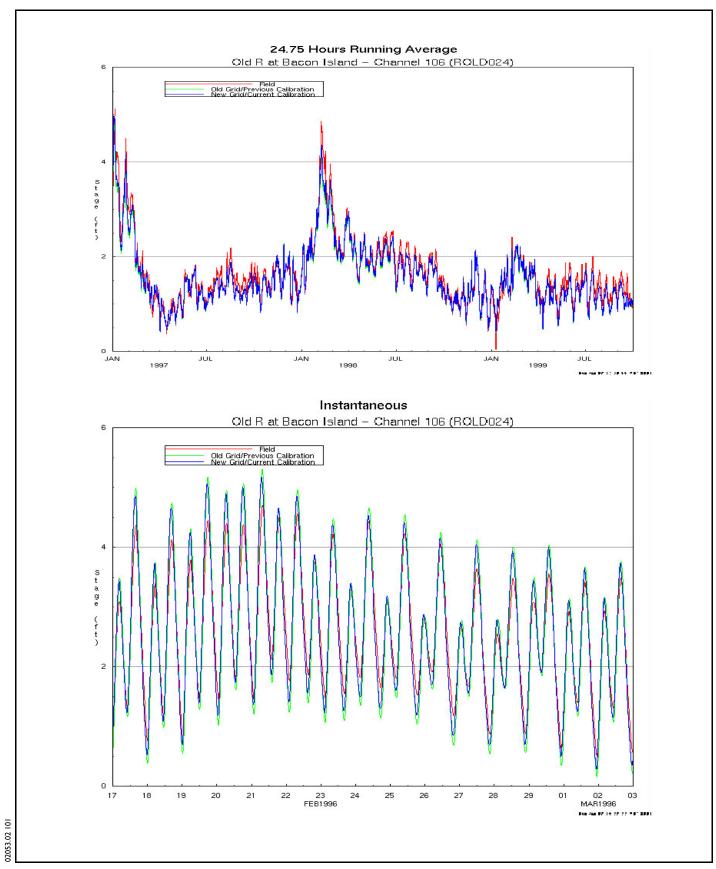

Figure D-29

Figure D-30

DSM2-Simulated and Measured Tidal Flow in Old River at Tracy Boulevard Bridge for January 1997–September 1999 and February 17–March 2, 1996

**In Stokes** Jones & Stokes

Figure D-31