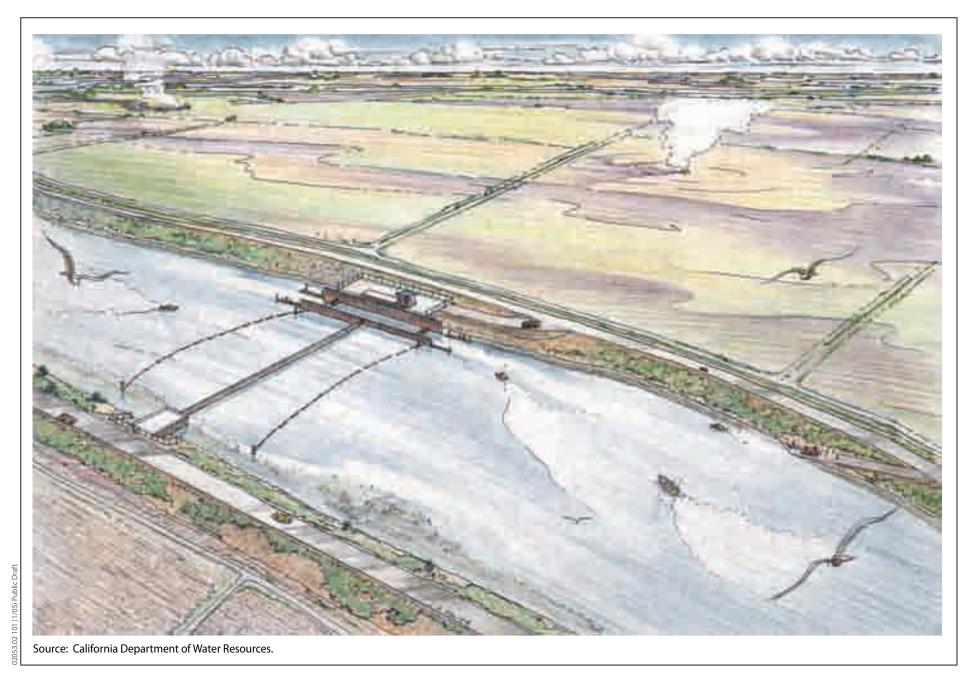

Figure 2-6b Grant Line Canal Artist's Rendering (Looking Northward)

Figure 2-7a Old River at Delta-Mendota Canal Gate Drawing

 $\widehat{\text{Min}}$  Jones & Stokes

Figure 2-7b Old River at Delta-Mendota Canal Artist's Rendering (Looking Northward)