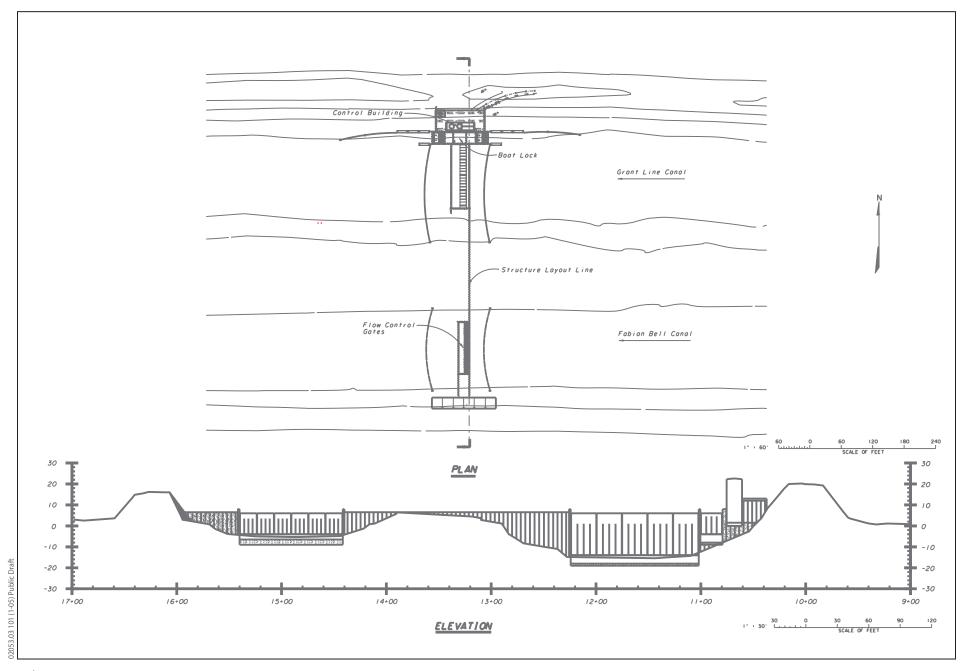

Jones & Stokes

Figure 2-5a Middle River Gate Drawing

Figure 2-5b Middle River Artist's Rendering (Looking Northward)

**In Stokes** Jones & Stokes

Figure 2-6a Grant Line Canal Gate Drawing

**In Stokes** Jones & Stokes

Figure 2-6b Grant Line Canal Artist's Rendering (Looking Northward)

Figure 2-7a Old River at Delta-Mendota Canal Gate Drawing

 $\widehat{\text{Min}}$  Jones & Stokes

Figure 2-7b Old River at Delta-Mendota Canal Artist's Rendering (Looking Northward)