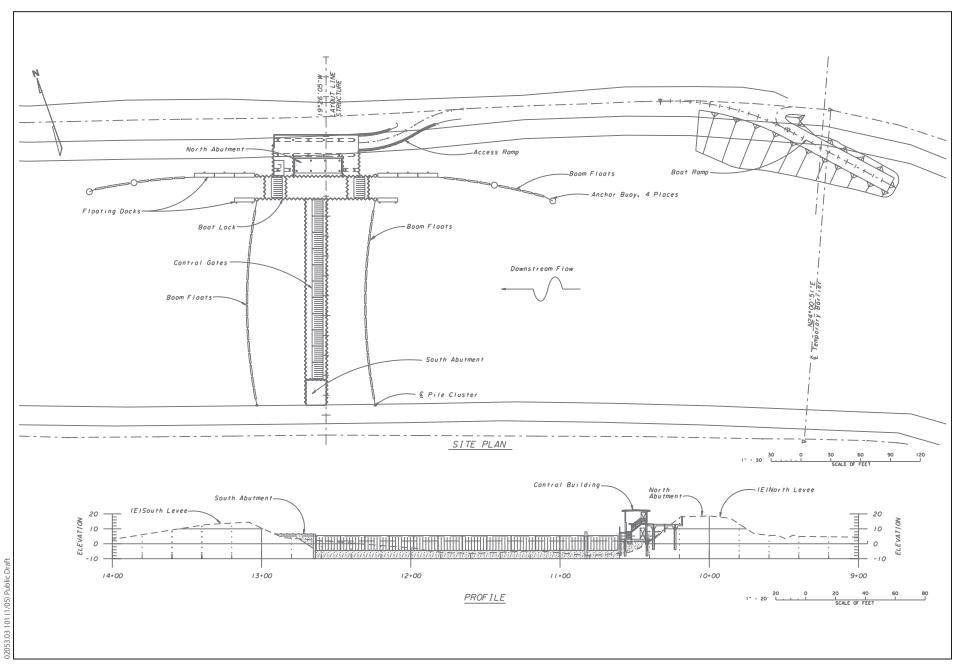

Jones & Stokes

Figure 2-5a Middle River Gate Drawing

Figure 2-5b Middle River Artist's Rendering (Looking Northward)

**In Stokes** Jones & Stokes

Figure 2-6a Grant Line Canal Gate Drawing

**In Stokes** Jones & Stokes