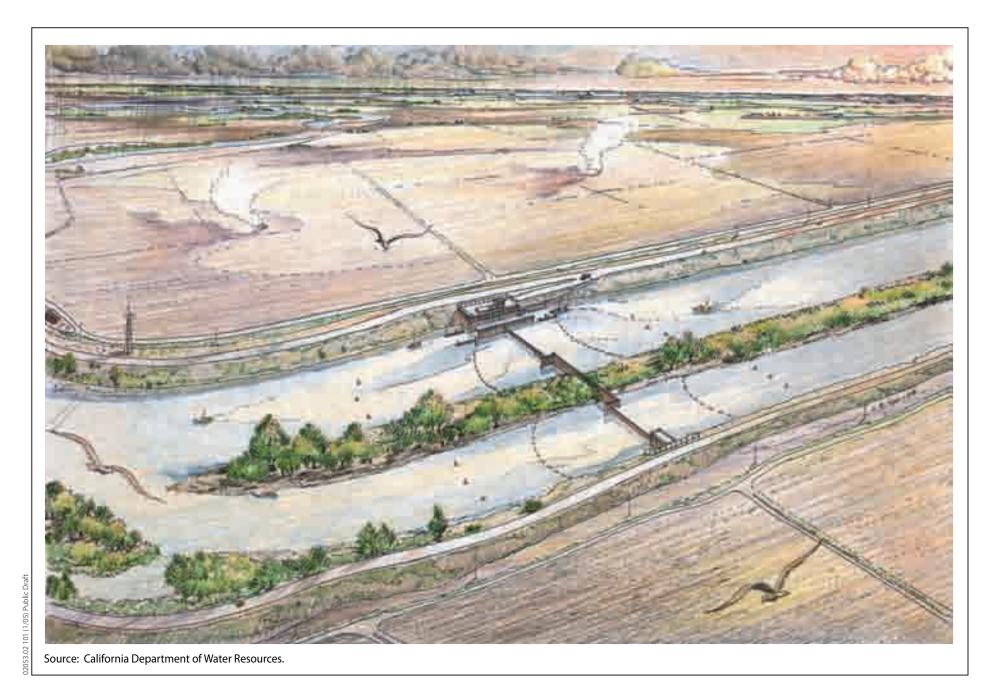

Figure 2-6b Grant Line Canal Artist's Rendering (Looking Northward)

Figure 2-7a Old River at Delta-Mendota Canal Gate Drawing

 $\widehat{\text{Min}}$  Jones & Stokes

Figure 2-7b Old River at Delta-Mendota Canal Artist's Rendering (Looking Northward)