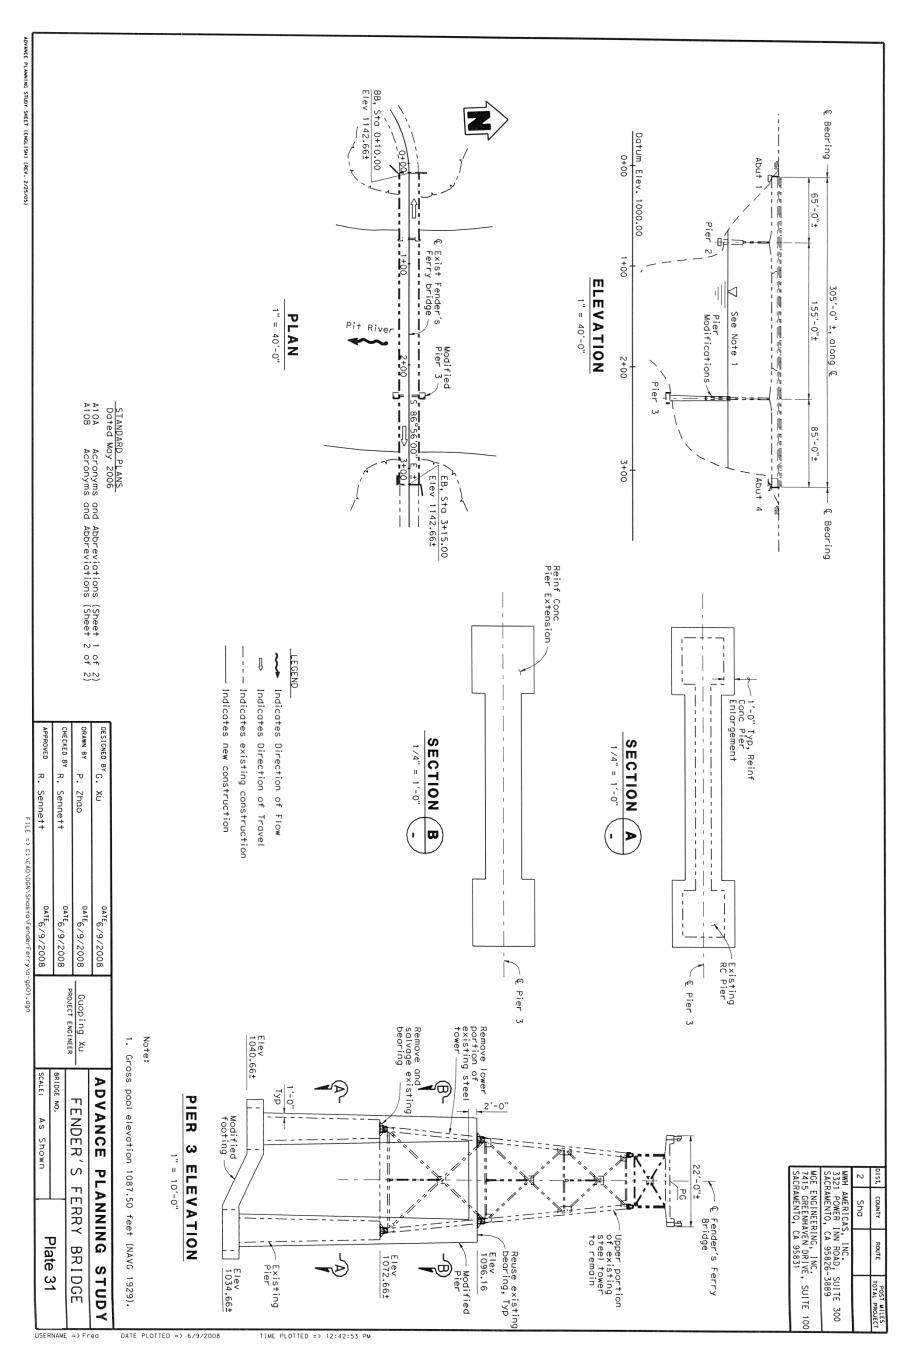

Plate 29. McCloud River Bridge - Elevation, Plan, and Section

Plate 30. Didallas Creek Bridge - Elevation, Plan, and Section

Plate 31. Fender's Ferry Bridge – Elevation, Plan, and Section

Plate 32. Pit River Bridge – Existing Plan and Profile