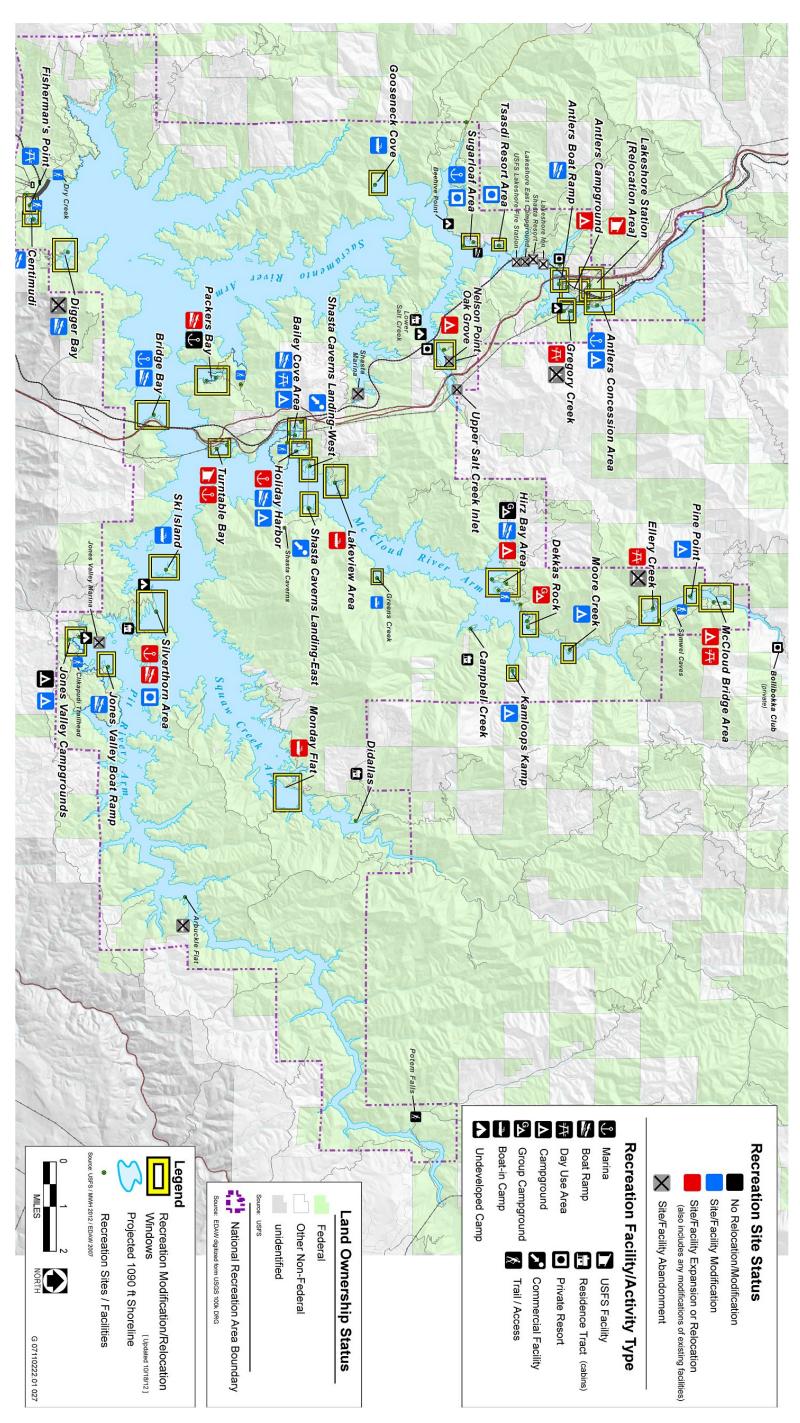

Plate 29. McCloud River Bridge - Elevation, Plan, and Section



Plate 30. Didallas Creek Bridge - Elevation, Plan, and Section



Plate 31. Fender's Ferry Bridge – Elevation, Plan, and Section



Plate 32. Pit River Bridge – Existing Plan and Profile



Plate 33. Pit River Bridge – Bearing Protection Structure



Plate 34. Sacramento River 2<sup>nd</sup> Crossing UPRR Bridge – Elevation and Section



Plate 35. Sacramento River 2<sup>nd</sup> Crossing UPRR Bridge – Section and Details



Plate 36. Doney Creek UPRR Bridge – Elevations and Detail



Plate 37. Doney Creek UPRR Bridge - Section and Details



Plate 38. Union Pacific Railroad Realignment – Sacramento River 2<sup>nd</sup> Crossing to Doney Creek



Plate 39. Recreation Site Status