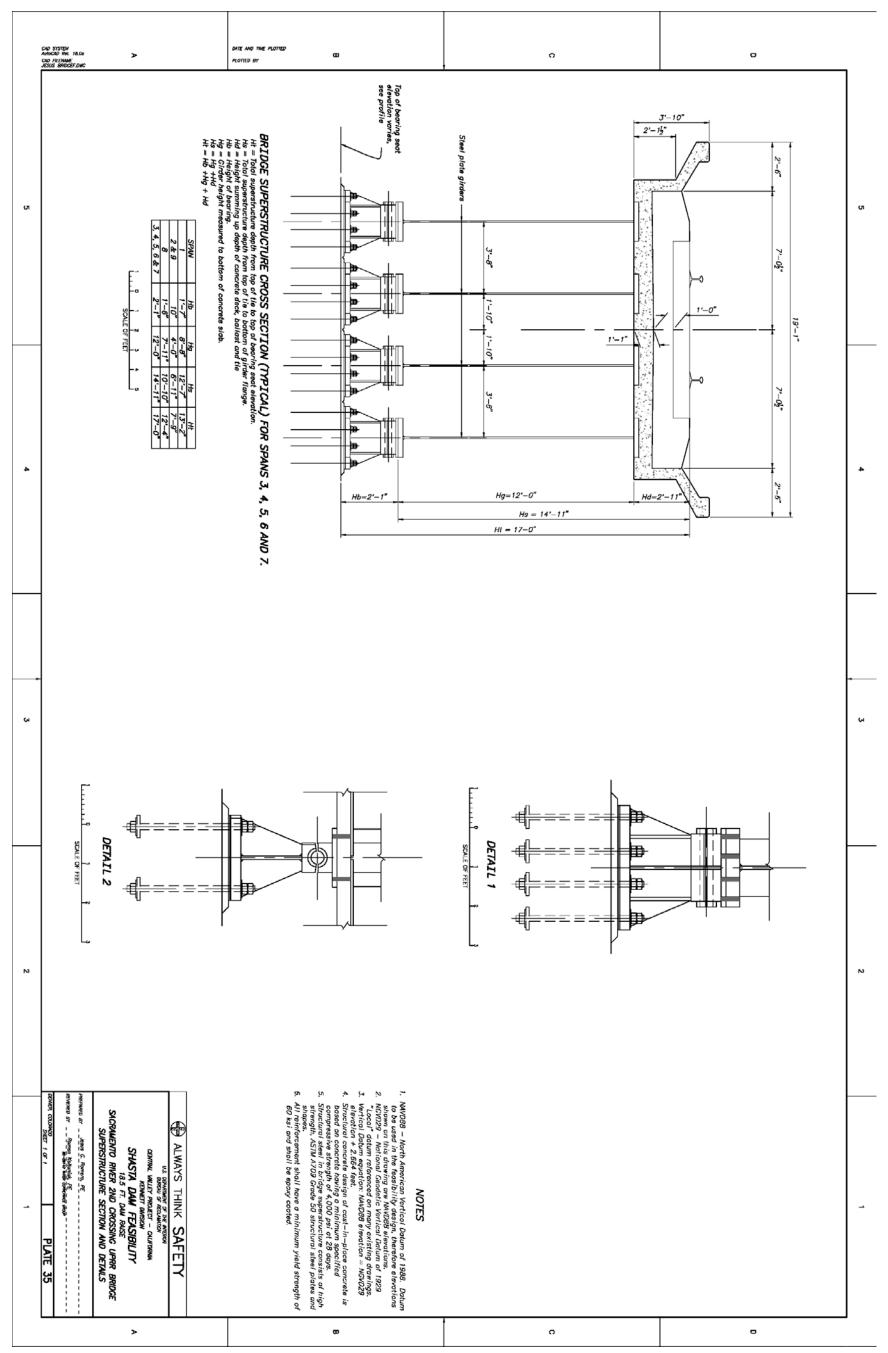

Plate 33. Pit River Bridge – Bearing Protection Structure

Plate 34. Sacramento River 2<sup>nd</sup> Crossing UPRR Bridge – Elevation and Section

Plate 35. Sacramento River 2<sup>nd</sup> Crossing UPRR Bridge – Section and Details