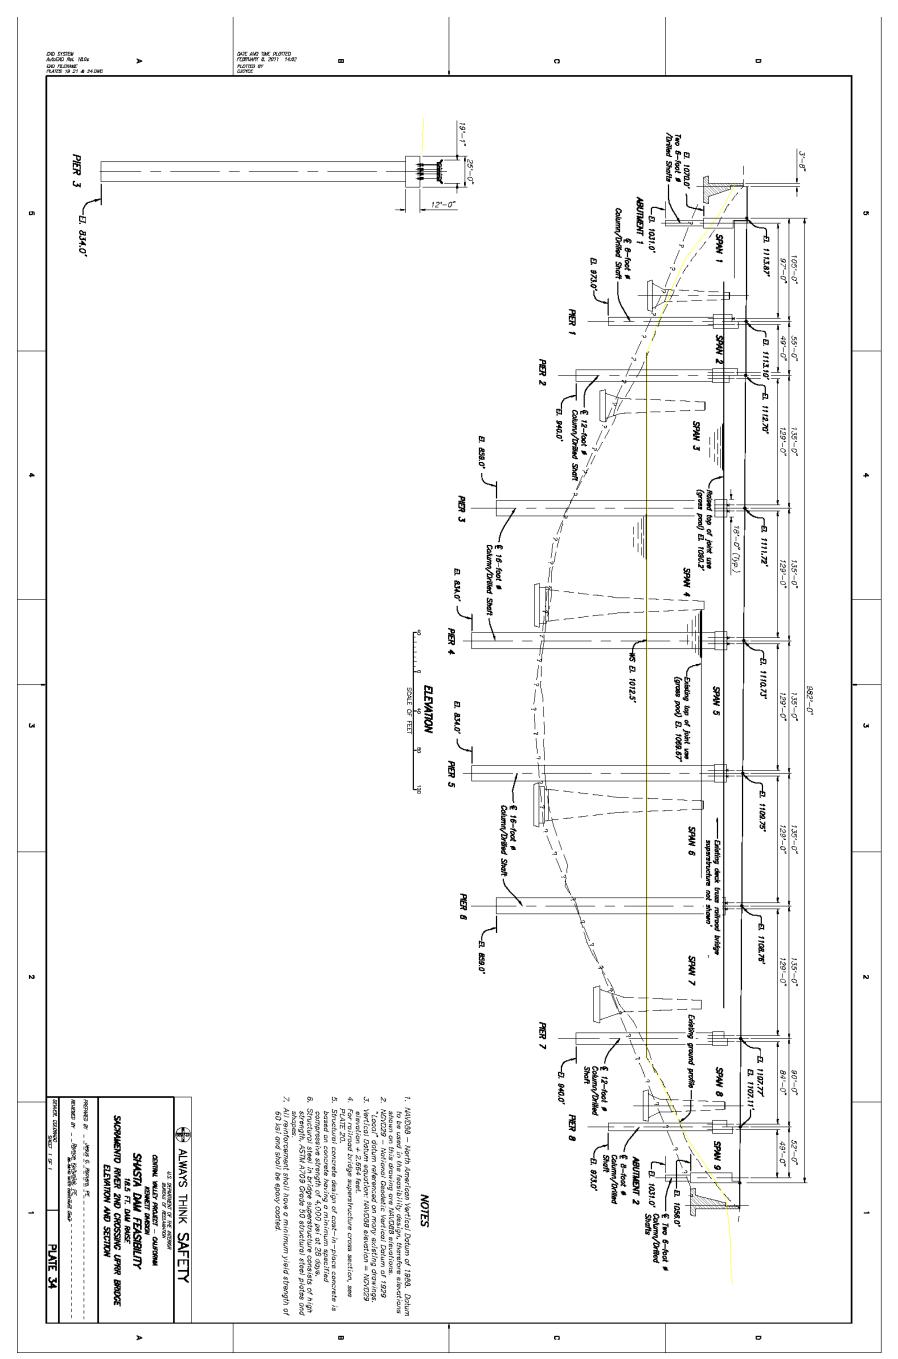

Plate 33. Pit River Bridge – Bearing Protection Structure

Plate 34. Sacramento River 2<sup>nd</sup> Crossing UPRR Bridge – Elevation and Section

Plate 35. Sacramento River 2<sup>nd</sup> Crossing UPRR Bridge – Section and Details