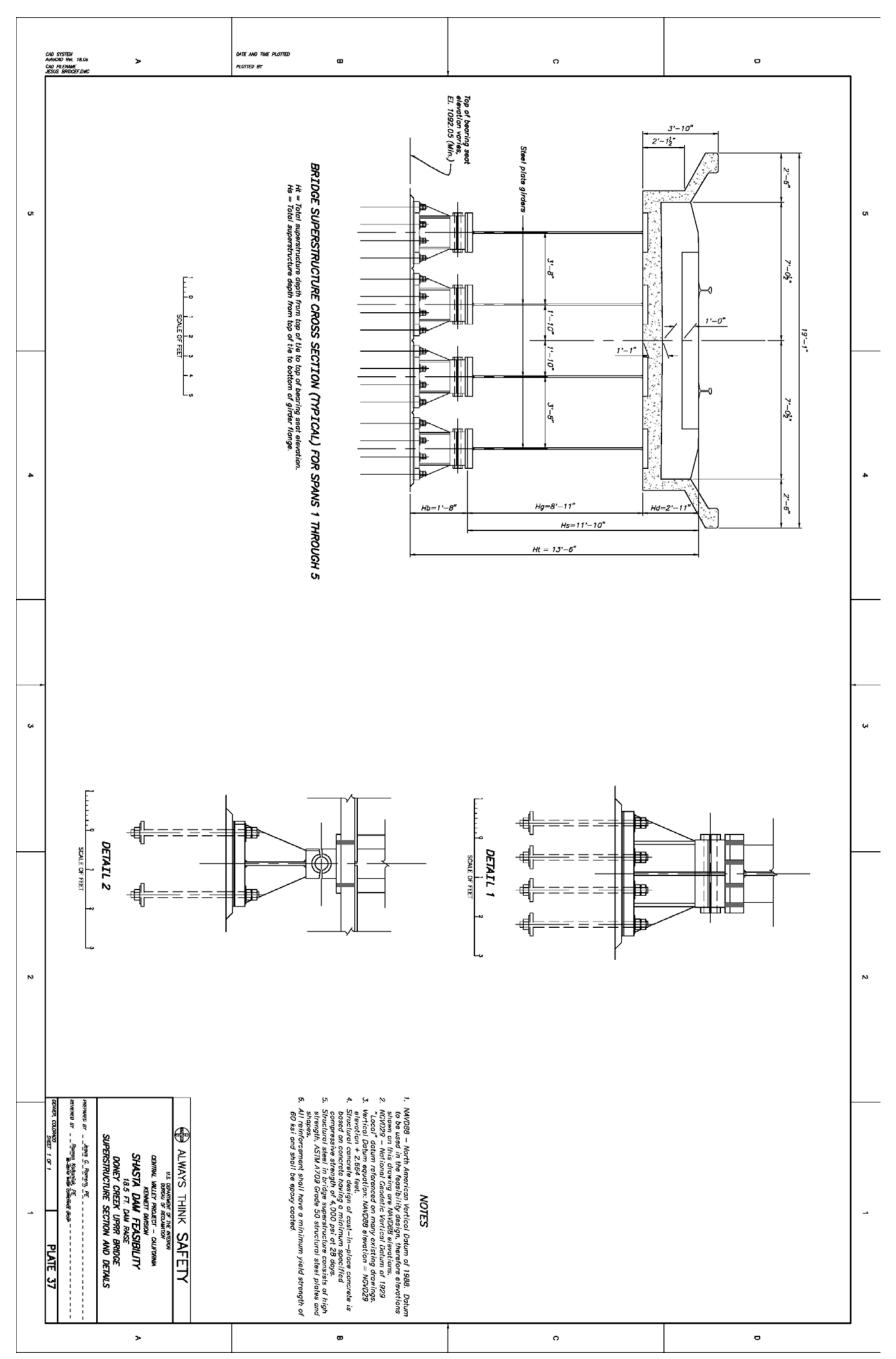

Plate 36. Doney Creek UPRR Bridge – Elevations and Detail

Plate 37. Doney Creek UPRR Bridge - Section and Details

Plate 38. Union Pacific Railroad Realignment – Sacramento River 2<sup>nd</sup> Crossing to Doney Creek