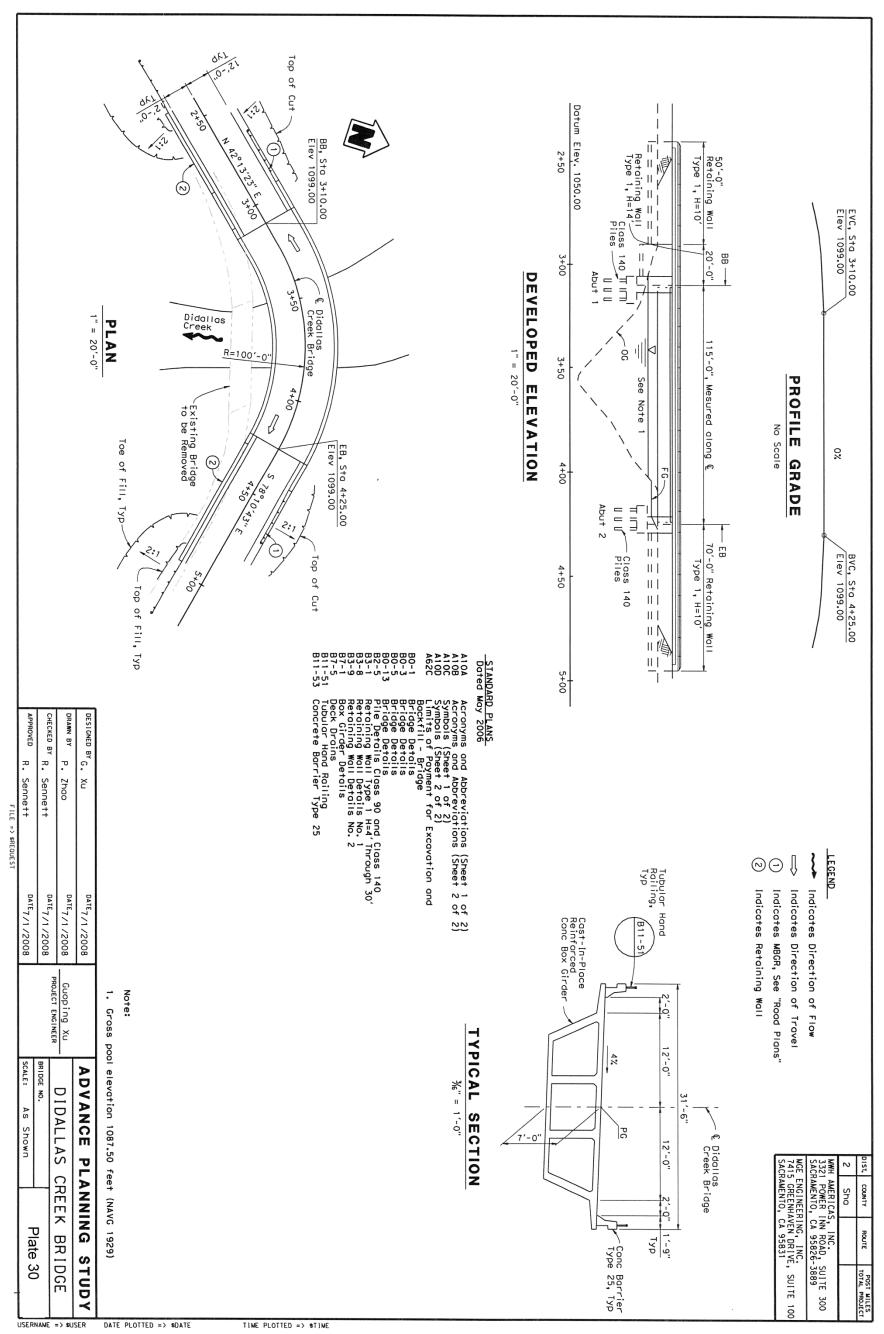

Plate 29. McCloud River Bridge - Elevation, Plan, and Section

Plate 30. Didallas Creek Bridge - Elevation, Plan, and Section

Plate 31. Fender's Ferry Bridge – Elevation, Plan, and Section

Plate 32. Pit River Bridge – Existing Plan and Profile