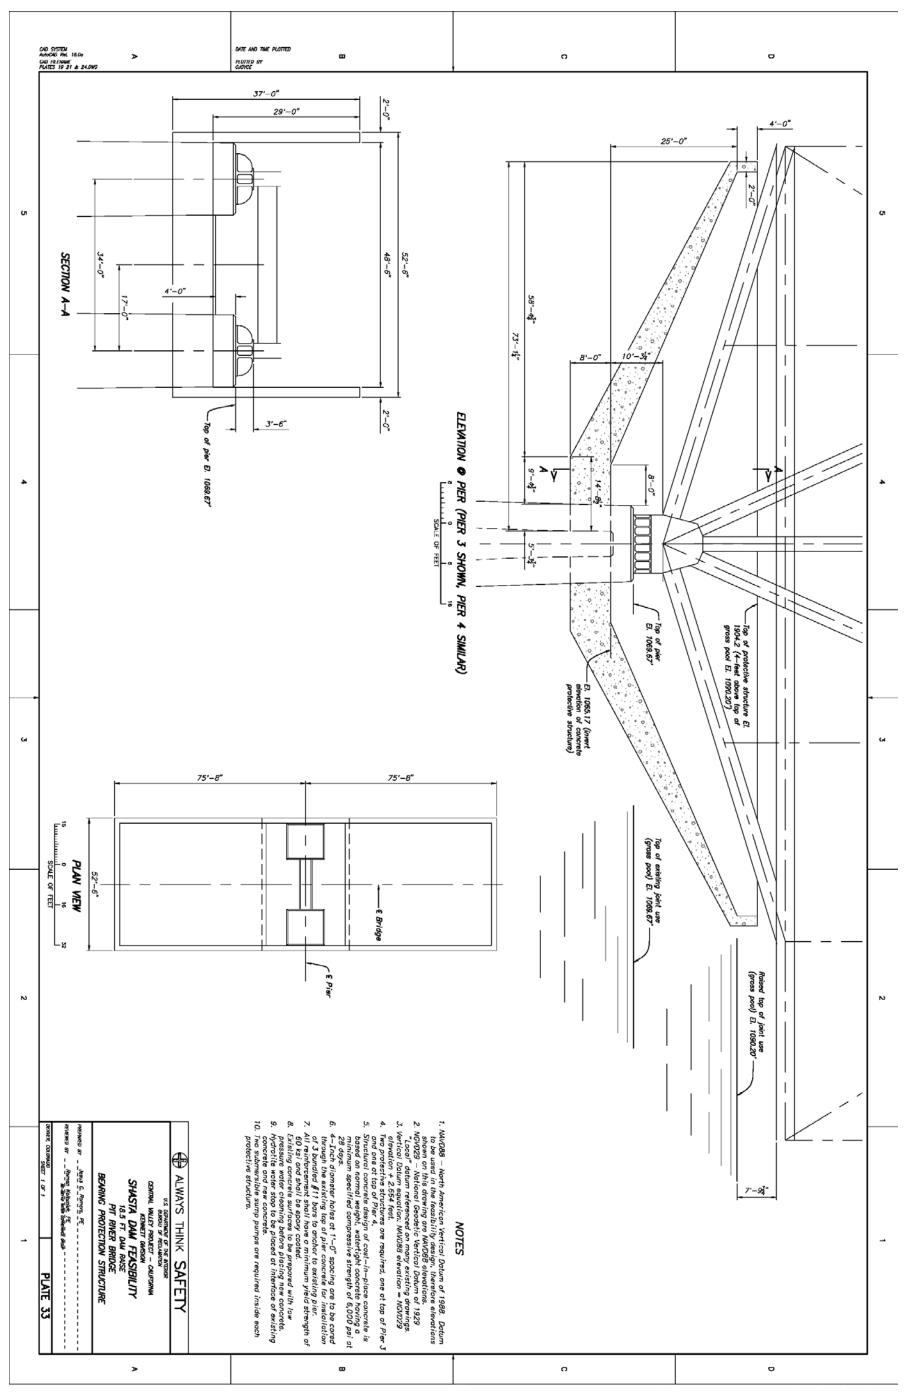

Plate 33. Pit River Bridge – Bearing Protection Structure

Plate 34. Sacramento River 2<sup>nd</sup> Crossing UPRR Bridge – Elevation and Section

Plate 35. Sacramento River 2<sup>nd</sup> Crossing UPRR Bridge – Section and Details