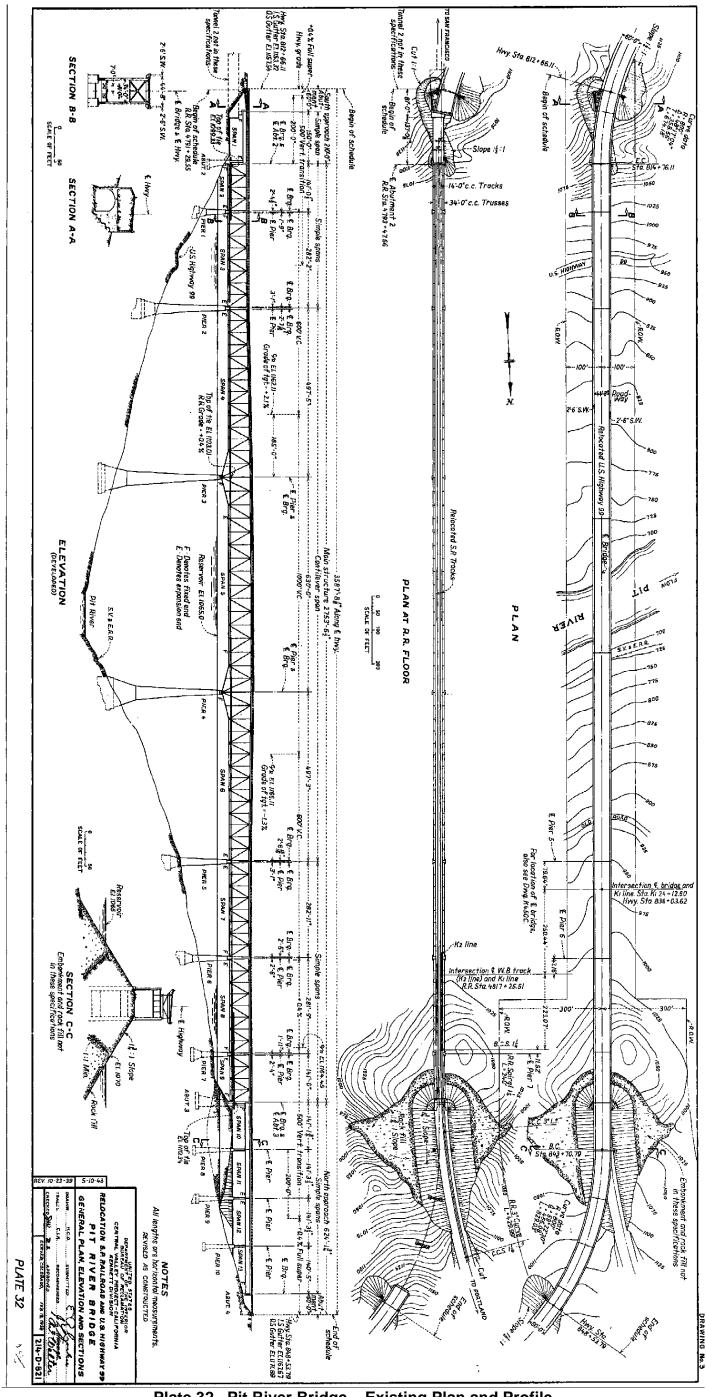

Plate 29. McCloud River Bridge - Elevation, Plan, and Section

Plate 30. Didallas Creek Bridge - Elevation, Plan, and Section

Plate 31. Fender's Ferry Bridge – Elevation, Plan, and Section

Plate 32. Pit River Bridge – Existing Plan and Profile