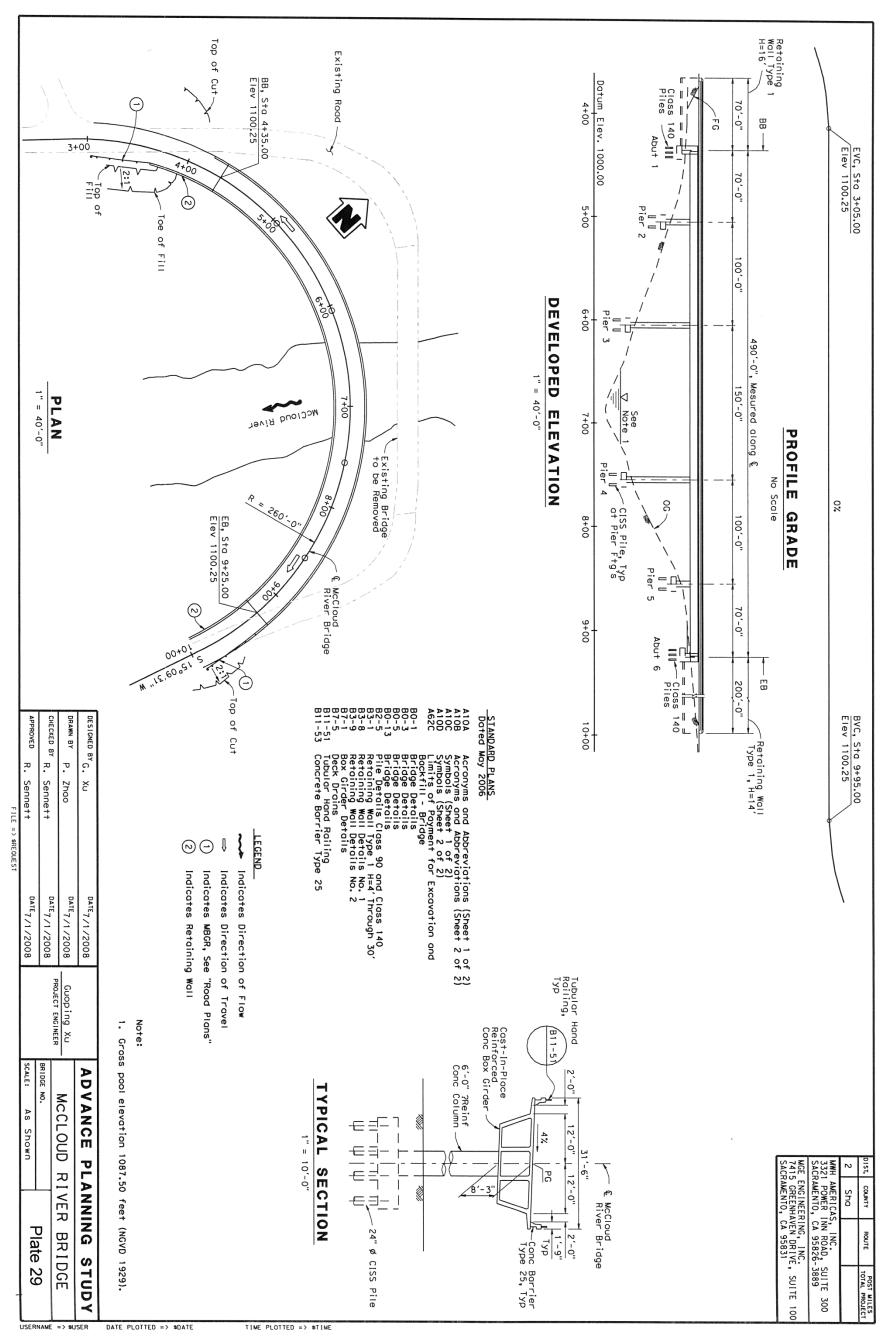

Plate 29. McCloud River Bridge - Elevation, Plan, and Section

Plate 30. Didallas Creek Bridge - Elevation, Plan, and Section

Plate 31. Fender's Ferry Bridge – Elevation, Plan, and Section

Plate 32. Pit River Bridge – Existing Plan and Profile