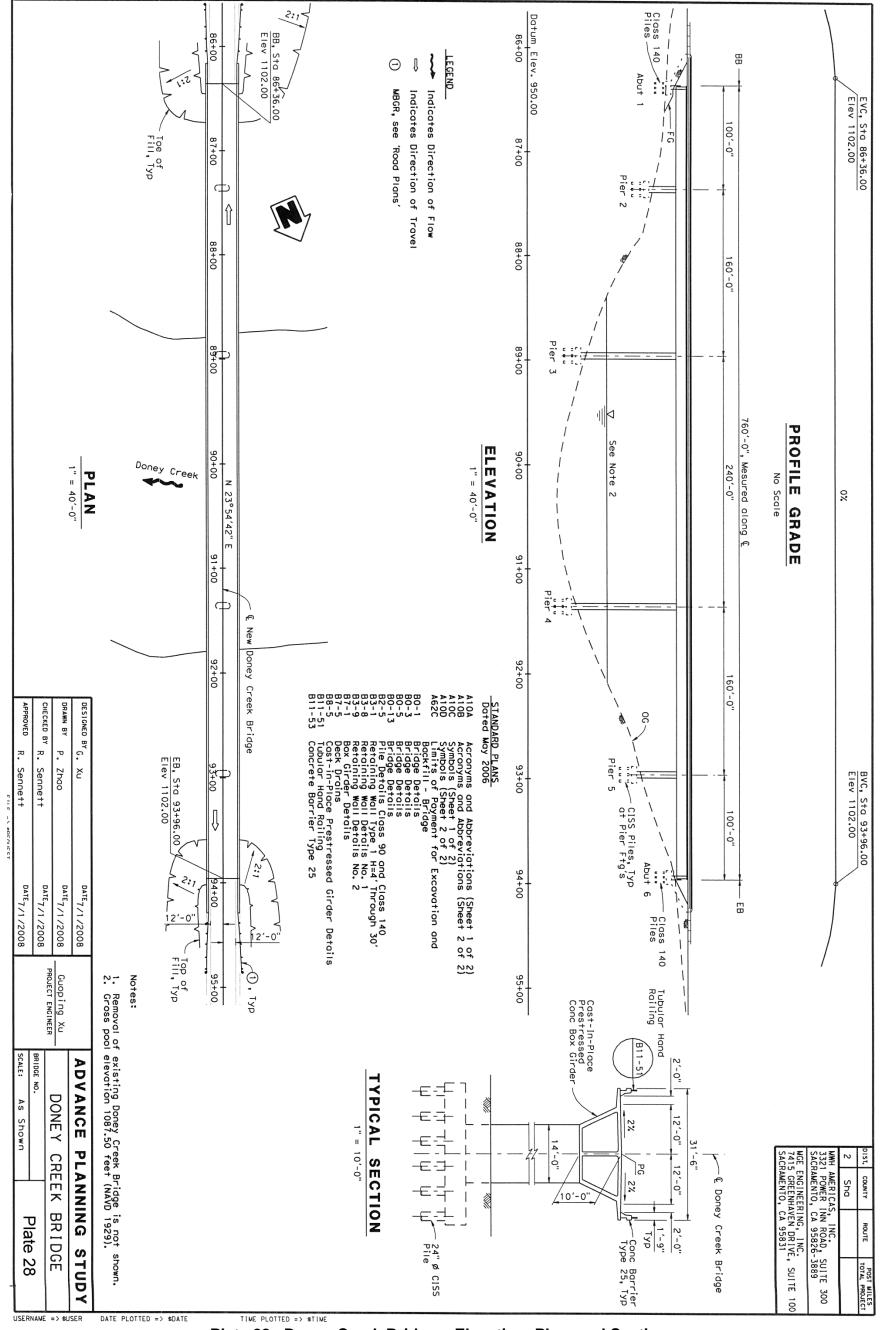

## Plate 27. Charlie Creek Bridge – Elevation, Plan, and Section

Plate 28. Doney Creek Bridge – Elevation, Plan, and Section