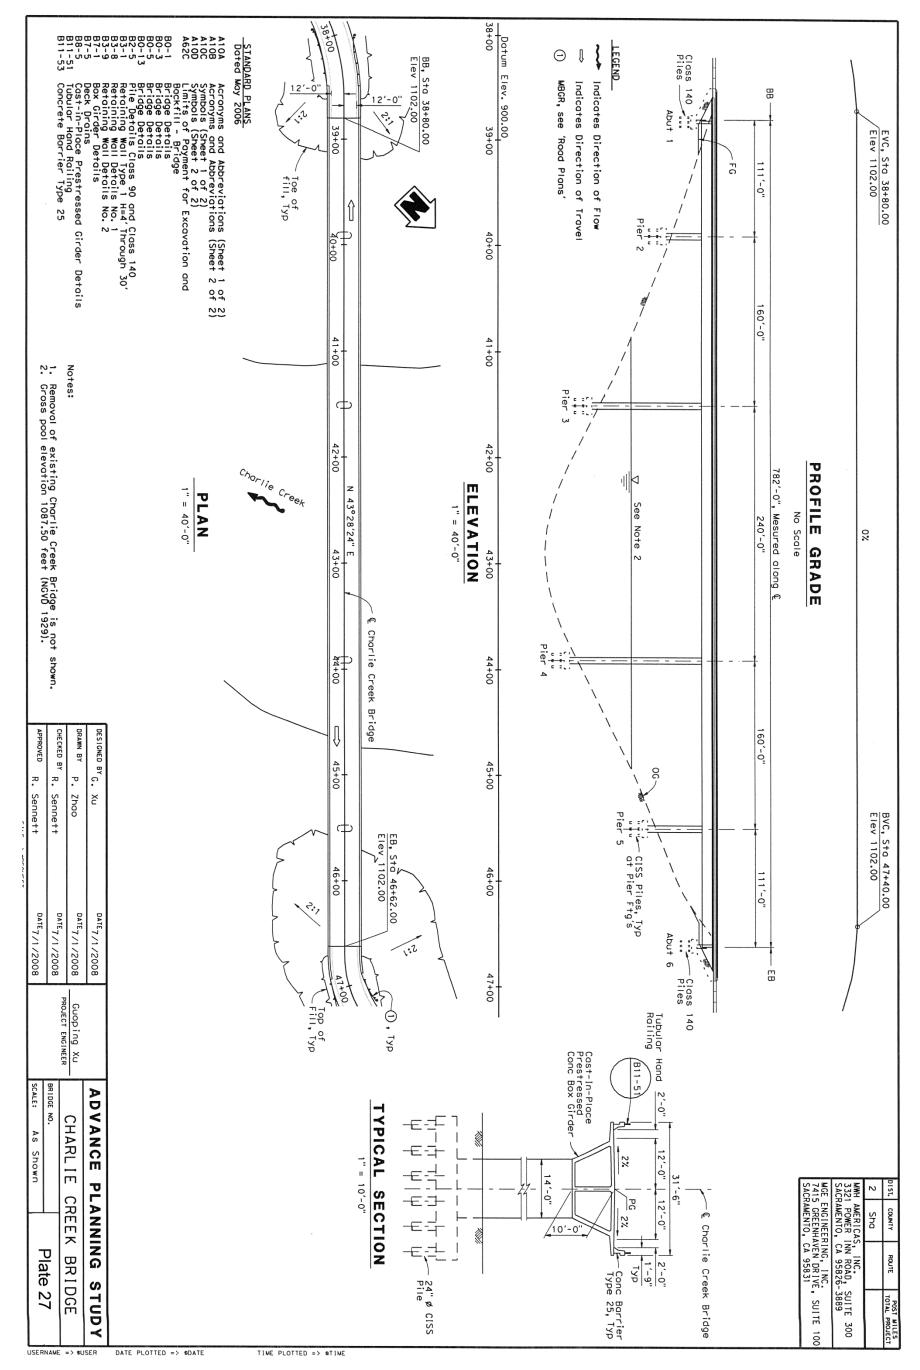

## Plate 27. Charlie Creek Bridge – Elevation, Plan, and Section

Plate 28. Doney Creek Bridge – Elevation, Plan, and Section