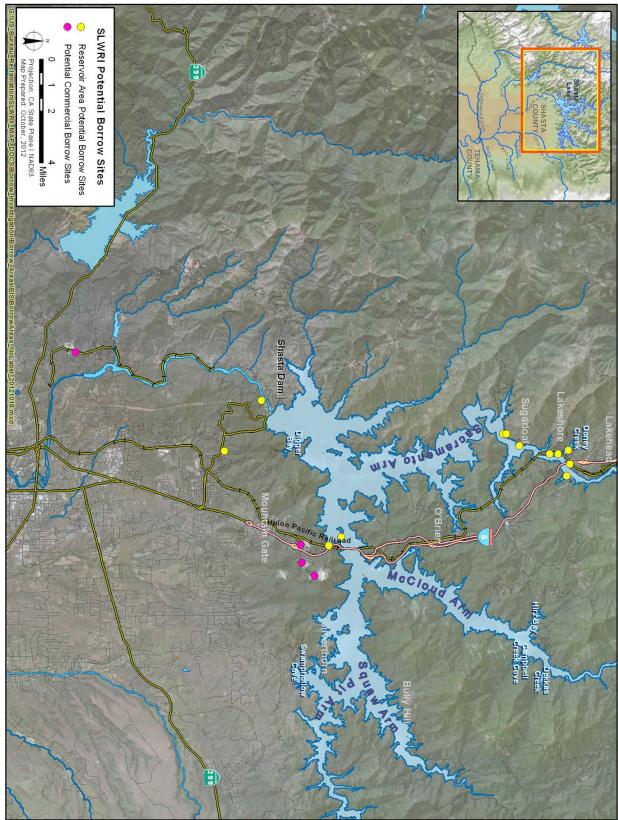

## Plate 22. Proposed Dikes Typical Cross Sections

Plate 23. Proposed Dikes Railroad Embankment Sections

23 Draft – June 2013

Plates

Plate 24. Pit 7 Dam and Powerhouse

Plate 25. Potential Borrow Sites

Plate 26. Typical Road Replacement Earthwork Section