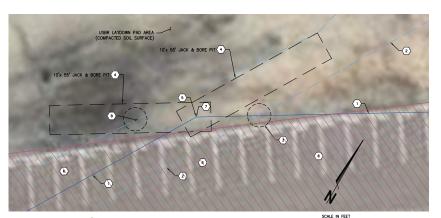

SLIPLINER LOCATION AT USBR LAYDOWN PAD

- 1) EXISTING 24-INCH ABANDONED STEEL PIPELINE TO BE SLIP-LINED WITH 18-INCH PIPE PER NOTES & SPECIFICATIONS ON SHEET 3.
- 2 EXISTING 44-INCH STEEL PIPELINE TO FISH HATCHERY.

CONSTRUCTION NOTES:

- 24-INCH STELL PIPELINE TO FISH HATCHERY. CONTRACTOR JACK AND BORP PIT OB ESCAVANTED A MINIMUM OF 10-FT FROM CROSSING TO AVOID POSSIBLE IMPACTS. 4) APPROXIMATE LOCATION OF THE 10-FT X 55-FT JACK AND BORE PITS. BACKFILL AND COMPACT PER TYPICAL PIPE TRENCH DETAIL ON SHEET 5.
- CONSTRUCTION NOTES (CONTINUED):
- 5 EXISTING ITEMS FOR DEMOLITION & REMOVAL:
   26'40' ELBOW AND THRUST BLOCK
- (6) EXISTING USBR AC PAVEMENT PARKING STRIP ALONG ACCESS ROAD.
  REPAIR AND REPLACE ALL DAMAGED/REMOVED PAVEMENT.
  MATCH EXISTING PAVEMENT THICKNESS. RE-STRIPE PARKING
  SPACES AS NEEDED.
  - (7) INSTALL NEW 18-INCH HOPE 26" ELBOW (CONTRACTOR TO VERIFY ANGLE). ELBOW COAN BE FELD FABRICATED. RESTRANCE JOINT CAN BE ACCOMPUSHED BY USE. OF BUTT FISTON NELDS, ELECTROFISION FINITIONS OR USE OF HOPE MAY ADAPTERS TO CREATE FLANKED FITTINGS. CROUT SEAL THE FIRST 20-FT OF ANNULAR SPACE AT THE CHOS OF THE STELL PIPE OFFENNES.

CONSTRUCTION NOTES (CONTINUED): CONSTRUCTION NOTES (CURTINOLE):

SENTICE AT ALL TIMES). CONTRACTOR TO VERFY DEPTH AND HORIZONTAL
LOCATION FROM THE 44-HOLF 18FH HATCHEVER PERLINE. CONTRACTOR TO
LOCATION FROM THE 44-HOLF 18FH HATCHEVER PERLINE. CONTRACTOR TO!
LIKOC & BODG PIT CAN SEL MOVED TO THE VENTURE AND PREV VAULT DEMOLITION
AREA (SEE PLAN VEND ETALL REFS INSETE S), OR CONTRACTOR CAN PROPOSE
TEMPORARY ALICANUSTH MODIFICATION TO 6-INCH PIPELINE (MUST RECEIVE
APPROVAL FROM WHO 18).