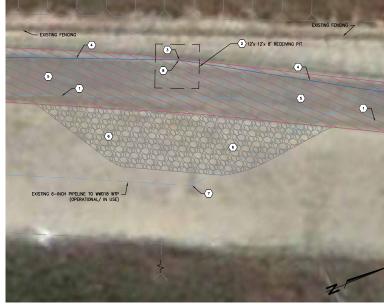

## B RECEIVER PIT AT ANGLE POINT

- (1) EXISTING 44-INCH STEEL PIPELINE TO FISH HATCHERY.
- 2 APPROXIMATE LOCATION OF THE 12-FT X 12-FT RECIEMING PIT.
  BACKFILL AND COMPACT PER TYPICAL PIPE TRENCH DETAIL ON SHEET 5.
- 3 EXISTING ITEMS FOR DEMOLITION & REMOVAL:
   10° ELBOW AND THRUST BLOCK
- (4) EXISTING 24-INCH ABANDONED STEEL PIPELINE TO BE SLIP-LINED WITH 18-INCH PIPE PER NOTES & SPECIFICATIONS ON SHEET 3.
- (5) EXISTING AC PAVEMENT ACCESS ROAD (APPROXIMATELY 18-FT WIDE). REPAIR AND REPLACE ALL DAMAGED/REMOVED PAVEMENT. MATCH EXISTING PAVEMENT THICKNESS. RE-STRIPE YELLOW CENTERLINE STRIPE AND WHITE EDGE LINE STRIPE AS NEEDED.
- (6) CONSTRUCT TEMPORARY ALL-WEATHER ACCESS ROAD PRIOR TO PIPELINE EXCAVATION WITH 6-INCH THICK CLASS II AGGREGATE BASE. CONTRACTOR TO PROVIDE A MINIMUM OF 18-FT CLEAR TRAVELWAY OUTSIDE OF LIMITS OF CONSTRUCTION FOR ACCESS TO USBR FACILITIES.
- (7) PROTECT-IN-PLACE EXISTING ABOVE GROUND CONCRETE AND METAL STRUCTURE FOR THE EXISTING 6-INCH RAW WATER LINE USED BY WWD 18.
- (a) INSTALL NEW 18-INCH HOPE 10° ELBOW (CONTRACTOR TO VERIFY ANGLE). ELBOW CAN BE FELD FARRICATED. RESTRANED JOINT CAN BE ACCOMPUSED BY USE OF BUTT FUSION NELDS, ELECTROPUSON FITTINGS OF BUT OF HOPE MA JOANNED FITTINGS. CROUT SEAL THE FIRST 20-FT OF ANNULAR SPACE AT THE BINDS OF THE STEEL PIPE OFFENINS.

|                                                                                                                                                                                                                                                                                                                                                                                                                                                                                                                                                                                                                                                                                                                                                                                                                                                                                                                                                                                                                                                                                                                                                                                                                                                                                                                                                                                                                                                                                                                                                                                                                                                                                                                                                                                                                                                                                                                                                                                                                                                                                                                                |          |                  | EXISTING FENCING - |    |
|--------------------------------------------------------------------------------------------------------------------------------------------------------------------------------------------------------------------------------------------------------------------------------------------------------------------------------------------------------------------------------------------------------------------------------------------------------------------------------------------------------------------------------------------------------------------------------------------------------------------------------------------------------------------------------------------------------------------------------------------------------------------------------------------------------------------------------------------------------------------------------------------------------------------------------------------------------------------------------------------------------------------------------------------------------------------------------------------------------------------------------------------------------------------------------------------------------------------------------------------------------------------------------------------------------------------------------------------------------------------------------------------------------------------------------------------------------------------------------------------------------------------------------------------------------------------------------------------------------------------------------------------------------------------------------------------------------------------------------------------------------------------------------------------------------------------------------------------------------------------------------------------------------------------------------------------------------------------------------------------------------------------------------------------------------------------------------------------------------------------------------|----------|------------------|--------------------|----|
| EXISTING FENCING                                                                                                                                                                                                                                                                                                                                                                                                                                                                                                                                                                                                                                                                                                                                                                                                                                                                                                                                                                                                                                                                                                                                                                                                                                                                                                                                                                                                                                                                                                                                                                                                                                                                                                                                                                                                                                                                                                                                                                                                                                                                                                               |          | 2 12'x 12'x 8' R |                    |    |
| 0                                                                                                                                                                                                                                                                                                                                                                                                                                                                                                                                                                                                                                                                                                                                                                                                                                                                                                                                                                                                                                                                                                                                                                                                                                                                                                                                                                                                                                                                                                                                                                                                                                                                                                                                                                                                                                                                                                                                                                                                                                                                                                                              | 0        |                  | 0                  |    |
|                                                                                                                                                                                                                                                                                                                                                                                                                                                                                                                                                                                                                                                                                                                                                                                                                                                                                                                                                                                                                                                                                                                                                                                                                                                                                                                                                                                                                                                                                                                                                                                                                                                                                                                                                                                                                                                                                                                                                                                                                                                                                                                                |          |                  |                    | 07 |
|                                                                                                                                                                                                                                                                                                                                                                                                                                                                                                                                                                                                                                                                                                                                                                                                                                                                                                                                                                                                                                                                                                                                                                                                                                                                                                                                                                                                                                                                                                                                                                                                                                                                                                                                                                                                                                                                                                                                                                                                                                                                                                                                |          | 6                |                    |    |
| EXISTING 6-INCH PIPELINE TO WWO18 WTP (OPERATIONAL/ IN USE)                                                                                                                                                                                                                                                                                                                                                                                                                                                                                                                                                                                                                                                                                                                                                                                                                                                                                                                                                                                                                                                                                                                                                                                                                                                                                                                                                                                                                                                                                                                                                                                                                                                                                                                                                                                                                                                                                                                                                                                                                                                                    |          | 7                |                    |    |
| -                                                                                                                                                                                                                                                                                                                                                                                                                                                                                                                                                                                                                                                                                                                                                                                                                                                                                                                                                                                                                                                                                                                                                                                                                                                                                                                                                                                                                                                                                                                                                                                                                                                                                                                                                                                                                                                                                                                                                                                                                                                                                                                              |          |                  |                    |    |
| STATE OF THE PARTY | <b>*</b> |                  |                    |    |
|                                                                                                                                                                                                                                                                                                                                                                                                                                                                                                                                                                                                                                                                                                                                                                                                                                                                                                                                                                                                                                                                                                                                                                                                                                                                                                                                                                                                                                                                                                                                                                                                                                                                                                                                                                                                                                                                                                                                                                                                                                                                                                                                |          |                  | 2                  |    |