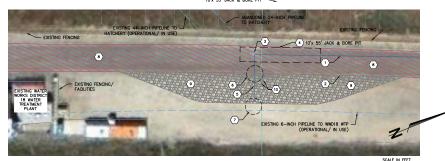

#### 10'x 55' JACK & BORE PIT -

# SLIPLINER LOCATION AT WATERWORKS DISTRCT 18 CONNECTION

CONSTRUCTION NOTES:

- (1) EXISTING 24-INCH ABANDONED STEEL PIPELINE TO BE SUP-LINED WITH 18-INCH PIPE PER NOTES & SPECIFICATIONS ON SHEET 3. SEAL REMAINING PIPE TO THE SOUTH WITH CONCRETE PLUG 3-FT MINIMUM LENGTH INTO PIPE.
- (2) EXISTING 44-INCH STEEL PIPELINE TO FISH HATCHERY.
- 3 EXISTING ITEMS FOR DEMOLITION & REMOVAL:

   45 ELBOW AND THRUST BLOCK

   6" AIR RELEASE VALVE

   6" GATE VALVE

   CONCRETE VALVE
- 4 APPROXIMATE LOCATION OF THE 10-FT X 55-FT JACK AND BORE PIT. BACKFILL AND COMPACT PER TYPICAL PIPE TRENCH DETAIL ON SHEET 5.
- ONSTRUCT 30 LF OF 18-INCH PIPELINE BY NORMAL TRENCH TECHNIQUES. INSTALL NEW 18-INCH HOPE SO'D EIBOW (CONTRACTOR TO VERRY ANGLE). ELBOW TO BE A PIPE SCHOOL PROBLECTION. DOSTONED, DOST ON HE & ACODEM LYSED PLOS OF CHARTER ANGED RITHINGS. ORDUT SEAL THE FIRST 20-FT OF ANNUARS SPACE AT THE FIRST SONE SETTINGS.

#### CONSTRUCTION NOTES (CONTINUED):

- (6) CROSSING LOCATION APPROXIMATELY 8-FT OF COVER AT THIS LOCATION PER AS-BUILLTS (CONTRACTOR TO VERIFY). SEE TYPICAL PIPE CROSSING DETAIL ON SHEET
- 7 CONSTRUCT 4-INCH BLOW-OFF AND THRUSTBLOCK PER DETAIL ON SHEET 5.
  PROPOSED PIPELINE TO END 10-FT FROM ADJACENT 6-INCH RAW WATER PIPELINE.
- (a) Existing ac pavement access road (approximately 18-ft wide). Repair and Replace all damaged/removed pavement. Match existing pavement thickness. Re-stripe yellow centerline stripe and white edge line stripe as needed.
- CONSTRUCT TEMPORARY ALL—WEATHER ACCESS ROAD PRIOR TO PPELINE EXCAVATION
  WITH 6-HCM THICK CLASS A AGGREGATE BASE. CONTRACTOR TO PROVIDE A MIRBAUM
  OF 18-FT CLEAR TRAVELHIAY OUTSIDE OF LIMITS OF CONSTRUCTION FOR ACCESS TO
  USER FACILITY.
- (10) EXISTING 8-INCH DIAMETER STEEL DRAIN LINE. CONTRACTOR TO VERIFY DEPTH AND REPLACE WITH SAME PIPE MATERIAL AFTER COMPLETION OF THE JACK AND BORE. PROTECT-IN-PLACE THE ASSISTING CONGRETE INLET AND GRATE (IF REMOVED, CONTRACTOR TO REPLACE).