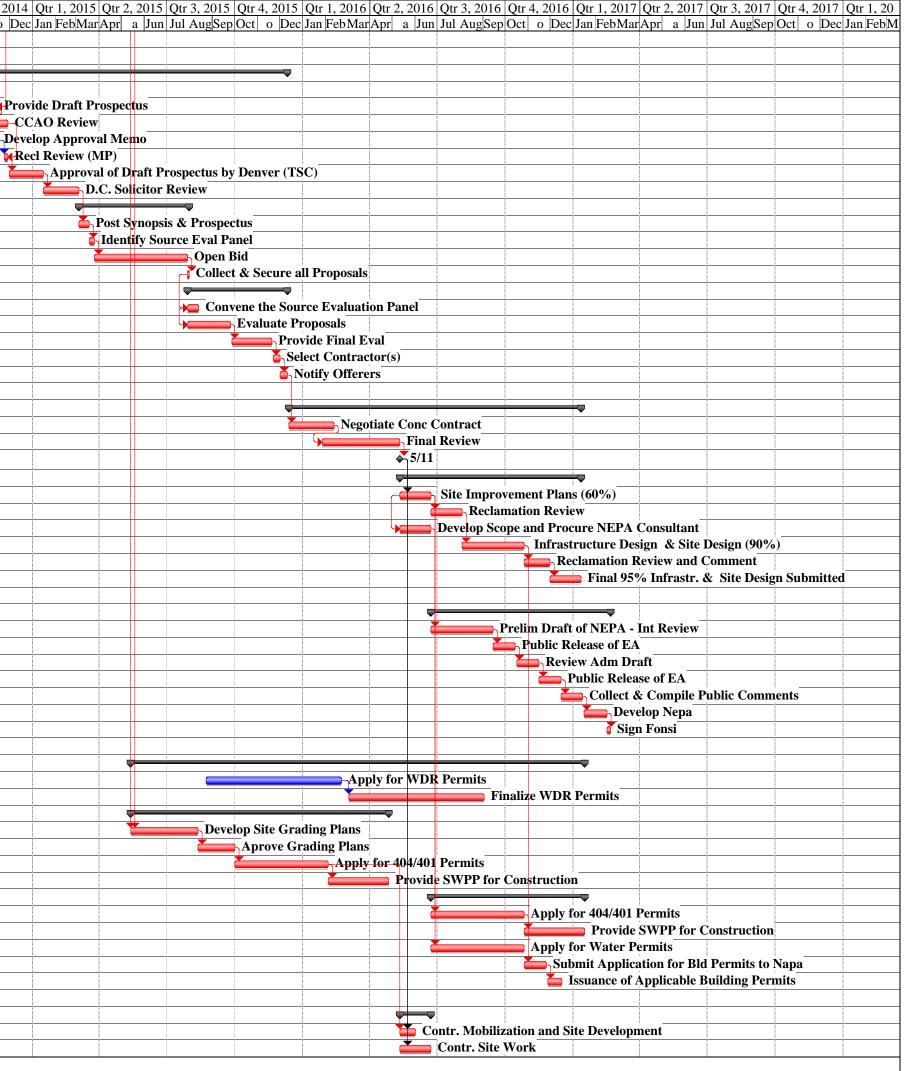

## Lake Berryessa Long Term Concession Area Development (Phase - 1 Working Schedule)

| ID 7                                                                      | Fask Name                                                                                                                                                              | Duration                                                   | Start                                      | Finish                                      | 1, 2013 Qtr 2, 2013<br>FebMarApr a Jun |            |    |             |              |           |         |          |
|---------------------------------------------------------------------------|------------------------------------------------------------------------------------------------------------------------------------------------------------------------|------------------------------------------------------------|--------------------------------------------|---------------------------------------------|----------------------------------------|------------|----|-------------|--------------|-----------|---------|----------|
| 74                                                                        |                                                                                                                                                                        |                                                            |                                            |                                             | reolviarApr a jun                      | Jui Augsep |    | Jan redivia | Apr a jun    | Jui Augo  |         | <u>)</u> |
| 75                                                                        |                                                                                                                                                                        |                                                            |                                            |                                             |                                        |            |    |             |              |           |         | +        |
| 76                                                                        | Prospectus                                                                                                                                                             | 600 days                                                   | 8/26/13                                    | 12/11/15                                    | 5                                      |            |    |             |              |           |         | _        |
| 77                                                                        | Procure Prospectus Assistance Consultant                                                                                                                               | 75 days                                                    | 8/26/13                                    | 12/6/13                                     |                                        | · ·        | Pr | ocure Pros  | pectus Assis | tance Con | sultant | +        |
| 78                                                                        | Provide Draft Prospectus and Draft Contract                                                                                                                            | 45 days                                                    | 9/15/14                                    | 11/14/14                                    |                                        |            |    |             |              |           |         | Ē        |
| 79                                                                        | CCAO Review/Comment Draft Prospectus                                                                                                                                   | 30 days                                                    | 10/20/14                                   | 11/28/14                                    |                                        |            |    |             |              |           | 5       |          |
| 80                                                                        | Develop Approval Memo w/ Possible Waivers                                                                                                                              | 5 days                                                     | 11/10/14                                   | 11/20/1                                     |                                        |            |    |             |              |           |         | D        |
| 81                                                                        | Reclamation Review and Approval of Draft Prospectus (MP)                                                                                                               | 5 days                                                     | 11/24/14                                   | 11/28/14                                    |                                        |            |    |             |              |           |         | M        |
| 82                                                                        | Approval of Draft Prospectus by Denver (TSC)                                                                                                                           | 34 days                                                    | 12/1/14                                    | 1/15/15                                     |                                        |            |    |             |              |           |         | -        |
| 83                                                                        | Legal Review by D.C. Solicitor                                                                                                                                         | 34 days                                                    | 1/16/15                                    | 3/4/15                                      |                                        |            |    |             |              |           |         | _        |
| 83                                                                        | Solicit Final Prospectus                                                                                                                                               | 107 days                                                   | 3/5/15                                     | 7/31/15                                     |                                        |            |    |             |              |           |         |          |
|                                                                           |                                                                                                                                                                        |                                                            |                                            | 3/18/15                                     | i i                                    |            |    |             |              |           |         |          |
| 85<br>86                                                                  | Post Synopsis and Prospectus                                                                                                                                           | 10 days                                                    | 3/5/15                                     |                                             |                                        |            |    |             |              |           |         |          |
|                                                                           | Identify Source Evaluation Panel                                                                                                                                       | 5 days                                                     | 3/19/15                                    | 3/25/15                                     |                                        |            |    |             |              |           |         |          |
| 87                                                                        | Open Bid Time for Prospectus                                                                                                                                           | 90 days                                                    | 3/26/15                                    | 7/29/15                                     |                                        |            |    |             |              |           |         |          |
| 88                                                                        | Collect and Secure all Proposals                                                                                                                                       | 2 days                                                     | 7/30/15                                    | 7/31/15                                     |                                        |            |    |             |              |           |         |          |
| 89                                                                        | Evaluation of Proposals                                                                                                                                                | 97 days                                                    | 7/30/15                                    | 12/11/15                                    |                                        |            |    |             |              |           |         |          |
| 90                                                                        | Convene the Source Evaluation Panel                                                                                                                                    | 11 days                                                    | 7/30/15                                    | 8/13/15                                     |                                        |            |    |             |              |           |         |          |
| 91                                                                        | Evaluate proposals and Documents                                                                                                                                       | 42 days                                                    | 7/30/15                                    | 9/25/15                                     |                                        |            |    |             |              | ļ         |         |          |
| 92                                                                        | Provide Final Evaluation Report and Recommendation                                                                                                                     | 40 days                                                    | 9/28/15                                    | 11/20/15                                    | L                                      |            |    |             |              |           |         |          |
| 93                                                                        | Select Concession Contractor(s)                                                                                                                                        | 7 days                                                     | 11/23/15                                   | 12/1/15                                     |                                        |            |    |             |              |           |         |          |
| 94                                                                        | Notify Successful Offerers                                                                                                                                             | 8 days                                                     | 12/2/15                                    | 12/11/15                                    | 5                                      |            |    |             |              |           |         |          |
| 95                                                                        |                                                                                                                                                                        |                                                            |                                            |                                             |                                        |            |    |             |              |           |         |          |
| 96                                                                        | Concession contract(s)                                                                                                                                                 | 283 days                                                   | 12/14/15                                   | 1/11/17                                     | 7                                      |            |    |             |              |           |         |          |
| 97                                                                        | Negotiate Concession Contract with Selected CC                                                                                                                         | 45 days                                                    | 12/14/15                                   | 2/12/16                                     | 5                                      |            |    |             |              |           |         |          |
| 98                                                                        | Final Contract Review and Approval                                                                                                                                     | 75 days                                                    | 1/28/16                                    | 5/11/16                                     | 5                                      |            |    |             |              |           |         |          |
| 99                                                                        | Execute the Concession Contract(s)                                                                                                                                     | 0 days                                                     | 5/11/16                                    | 5/11/16                                     | 5                                      |            |    |             |              |           |         |          |
| 100                                                                       | Improvements Final Planning (Concessionaire)                                                                                                                           | 175 days                                                   | 5/12/16                                    | 1/11/17                                     |                                        |            |    |             |              |           |         |          |
| 100                                                                       | Develop Site Improvement Plans (60%)                                                                                                                                   | 30 days                                                    | 5/12/16                                    | 6/22/16                                     |                                        | 1          |    |             |              |           |         |          |
| 101                                                                       | Reclamation Review and Comment                                                                                                                                         | 30 days                                                    | 6/23/16                                    | 8/3/16                                      |                                        |            |    |             |              |           |         |          |
| 102                                                                       | Develop Scope and Procure NEPA Consultant                                                                                                                              | 30 days                                                    | 5/12/16                                    | 6/22/16                                     |                                        |            |    |             |              |           |         |          |
| 103                                                                       | Develop Draft Infrastructure Design & Site Design (90%)                                                                                                                | 60 days                                                    | 8/4/16                                     | 10/26/16                                    |                                        |            |    |             |              |           |         |          |
| 104                                                                       | Reclamation Review and Comment                                                                                                                                         | 25 days                                                    | 10/27/16                                   | 11/30/16                                    |                                        |            |    |             |              |           |         |          |
|                                                                           |                                                                                                                                                                        |                                                            |                                            | 1/11/17                                     |                                        |            |    |             |              |           |         |          |
| 106<br>107                                                                | Final 95% Infrastr. & Site Design Submitted                                                                                                                            | 30 days                                                    | 12/1/16                                    | 1/11/1/                                     | (                                      |            |    |             |              |           |         |          |
|                                                                           | Environmental Compliance (Site Specific for Site Diane)                                                                                                                | 173 days                                                   | (122/11)                                   | 2/20/15                                     | 7                                      |            |    |             |              |           |         |          |
| 108                                                                       | Environmental Compliance (Site Specific for Site Plans)                                                                                                                |                                                            | 6/23/16                                    | 2/20/17                                     |                                        | <u> </u>   |    |             |              |           |         |          |
| 109                                                                       | Provide PreliminaryDraft of NEPA Document (Internal Review)                                                                                                            | 60 days                                                    | 6/23/16                                    | 9/14/16                                     |                                        |            |    |             |              |           |         |          |
| 110                                                                       | Public Release of EA                                                                                                                                                   | 22 days                                                    | 9/15/16                                    | 10/14/16                                    |                                        |            |    |             |              |           |         |          |
| 111                                                                       | Review/Comments on Admin Draft                                                                                                                                         | 22 days                                                    | 10/17/16                                   | 11/15/16                                    |                                        |            |    |             |              |           |         |          |
| 112                                                                       | Provide Public Release of EA                                                                                                                                           | 22 days                                                    | 11/16/16                                   | 12/15/16                                    |                                        |            |    |             |              |           |         |          |
| 113                                                                       | Collect and Compile Public Comments/Respond                                                                                                                            | 21 days                                                    | 12/16/16                                   | 1/13/17                                     |                                        |            |    |             |              |           |         |          |
| 114                                                                       | Develop NEPA Document (Final)                                                                                                                                          | 23 days                                                    | 1/16/17                                    | 2/15/17                                     |                                        |            |    |             |              |           |         |          |
| 115                                                                       | Sign FONSI and Process                                                                                                                                                 | 3 days                                                     | 2/16/17                                    | 2/20/17                                     | 7                                      |            |    |             |              |           |         |          |
| 116                                                                       |                                                                                                                                                                        |                                                            |                                            |                                             |                                        |            |    |             |              |           |         |          |
| 117                                                                       | Permitting                                                                                                                                                             | 438 days                                                   | 5/14/15                                    | 1/16/17                                     |                                        |            |    |             |              |           |         |          |
| 118                                                                       | Apply for WDR Permits                                                                                                                                                  | 131 days                                                   | 8/24/15                                    | 2/22/16                                     |                                        |            |    |             |              |           |         |          |
| 119                                                                       | Finalize WDR Permits                                                                                                                                                   | 131 days                                                   | 3/4/16                                     | 9/2/16                                      |                                        |            |    |             |              |           |         |          |
| 120                                                                       | Improvement Permitting (Reclamation)                                                                                                                                   | 249 days                                                   | 5/14/15                                    | 4/26/16                                     |                                        |            |    |             |              |           |         |          |
| 121                                                                       | Develop Site Grading Plans                                                                                                                                             | 65 days                                                    | 5/14/15                                    | 8/12/15                                     | 5                                      |            |    |             |              |           |         |          |
| 122                                                                       | Approve Grading Plans                                                                                                                                                  | 36 days                                                    | 8/13/15                                    | 10/1/15                                     | 5                                      |            |    |             |              |           |         |          |
| 123                                                                       | Apply for 404/401 Permits                                                                                                                                              | 90 days                                                    | 10/2/15                                    | 2/4/16                                      | 5                                      |            |    |             |              |           |         |          |
| 124                                                                       | Provide SWPP for Construction                                                                                                                                          | 58 days                                                    | 2/5/16                                     | 4/26/16                                     | 5                                      |            |    |             |              |           |         |          |
| 125                                                                       | Improvement Permitting (Concessionaire)                                                                                                                                | 148 days                                                   | 6/23/16                                    | 1/16/17                                     | 7                                      |            |    |             |              |           |         |          |
|                                                                           |                                                                                                                                                                        | 90 days                                                    | 6/23/16                                    | 10/26/16                                    |                                        |            |    |             |              |           |         |          |
| 126                                                                       | Apply for 404/401 Permits                                                                                                                                              | <i>J</i> 0 uu <i>j</i> 5                                   |                                            | 1/16/17                                     |                                        |            |    |             |              |           |         |          |
| 126<br>127                                                                | Apply for 404/401 Permits<br>Provide SWPP for Construction                                                                                                             |                                                            | 10/27/16                                   | 1/10/1                                      |                                        |            |    |             |              | 1         |         |          |
| 127                                                                       | Provide SWPP for Construction                                                                                                                                          | 58 days                                                    | 10/27/16<br>6/23/16                        |                                             |                                        |            |    |             |              |           |         |          |
| 127<br>128                                                                | Provide SWPP for Construction<br>Apply for Water Permits                                                                                                               | 58 days<br>90 days                                         | 6/23/16                                    | 10/26/16                                    | 5                                      |            |    |             |              |           |         |          |
| 127<br>128<br>129                                                         | Provide SWPP for Construction<br>Apply for Water Permits<br>Submit Application for Bld. Permits to Napa Co.                                                            | 58 days<br>90 days<br>22 days                              | 6/23/16<br>10/27/16                        | 10/26/16<br>11/25/16                        | 5                                      |            |    |             |              |           |         |          |
| 127<br>128<br>129<br>130                                                  | Provide SWPP for Construction<br>Apply for Water Permits                                                                                                               | 58 days<br>90 days                                         | 6/23/16                                    | 10/26/16                                    | 5                                      |            |    |             |              |           |         |          |
| 127<br>128<br>129<br>130<br>131                                           | Provide SWPP for Construction<br>Apply for Water Permits<br>Submit Application for Bld. Permits to Napa Co.<br>Issuance of Applicable Building Permits                 | 58 days<br>90 days<br>22 days<br>15 days                   | 6/23/16<br>10/27/16<br>11/28/16            | 10/26/16<br>11/25/16<br>12/16/16            | 5<br>5<br>5                            |            |    |             |              |           |         |          |
| 127           128           129           130           131           132 | Provide SWPP for Construction<br>Apply for Water Permits<br>Submit Application for Bld. Permits to Napa Co.<br>Issuance of Applicable Building Permits<br>Construction | 58 days<br>90 days<br>22 days<br>15 days<br><b>30 days</b> | 6/23/16<br>10/27/16<br>11/28/16<br>5/12/16 | 10/26/16<br>11/25/16<br>12/16/16<br>6/22/16 | 5<br>5<br>5<br>5                       |            |    |             |              |           |         |          |
| 127<br>128<br>129<br>130<br>131                                           | Provide SWPP for Construction<br>Apply for Water Permits<br>Submit Application for Bld. Permits to Napa Co.<br>Issuance of Applicable Building Permits                 | 58 days<br>90 days<br>22 days<br>15 days                   | 6/23/16<br>10/27/16<br>11/28/16            | 10/26/16<br>11/25/16<br>12/16/16            | 5<br>5<br>5<br>5<br>5<br>5             |            |    |             |              |           |         |          |