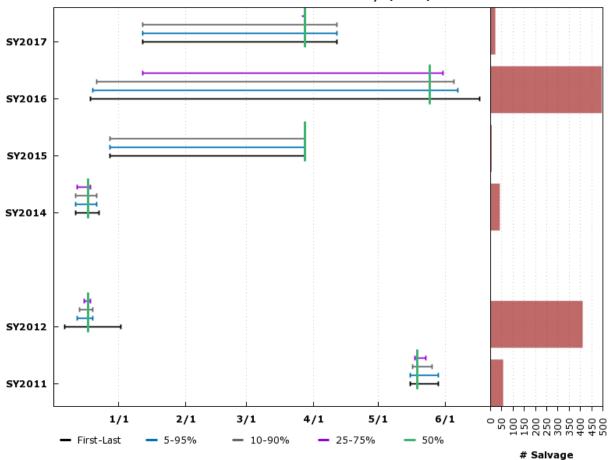

#### F.6.7 Steelhead Salvage: Unclipped

Salvage Timing, Start Year 1993 - 2017 Salvaged Unclipped Steelhead SWP and CVP Delta Fish Facilities, 8/1 - 7/31

www.cbr.washington.edu/sacramento/

14 Nov 2018 09:49:40 PST