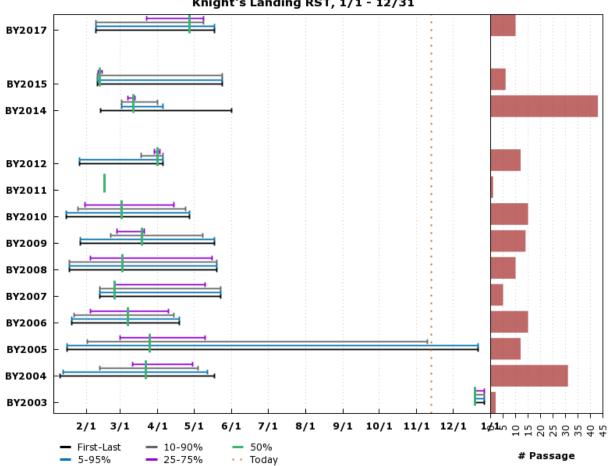

#### F.6.3 Steelhead: Knights Landing Rotary Screw Traps

Based on Daily Sampling. Preliminary data from CDFW via StreamNet; subject to revision. www.cbr.washington.edu/sacramento/ 14 Nov 2018