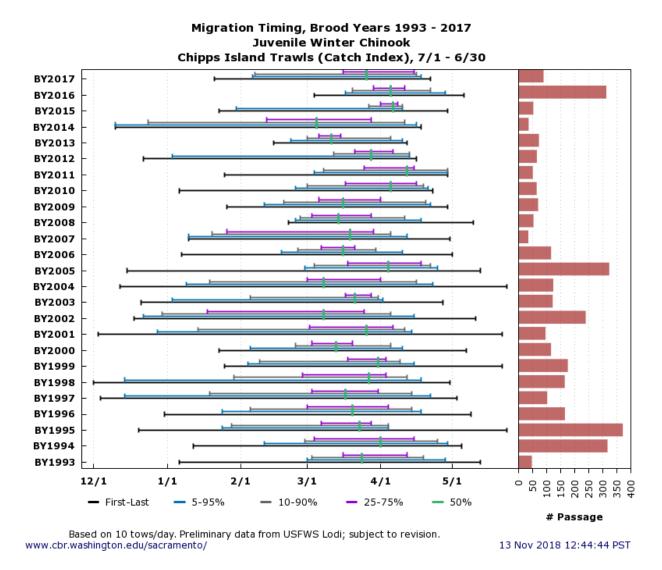

#### F.2.6 Winter-Run Chinook Salmon: Chipps Island Trawls

Figure WR\_Chipps. Catch Index Timing and Number of Juvenile Winter-Run Chinook Salmon in Chipps Island Trawls.