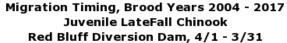

#### F.5.1 Late Fall-Run Chinook Salmon: Red Bluff Diversion Dam

Based on Daily Estimated Passage. Preliminary data from USFWS Red Bluff; subject to revision. # Passage www.cbr.washington.edu/sacramento/ 14 Nov 2018 09:39:55 PST