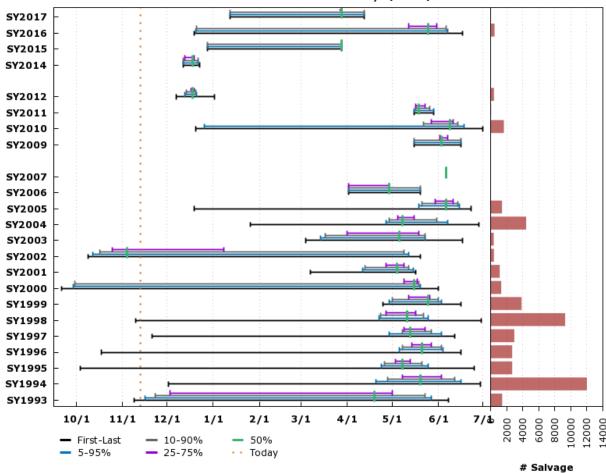

#### F.5.7 Late Fall-Run Chinook Salmon Salvage: Unclipped (Length-at-Date)

Salvage Timing, Start Year 1993 - 2017 Salvaged Unclipped LateFall Chinook, Length-at-Date Delta Model SWP and CVP Delta Fish Facilities, 8/1 - 7/31

www.cbr.washington.edu/sacramento/

14 Nov 2018 09:43:36 PST