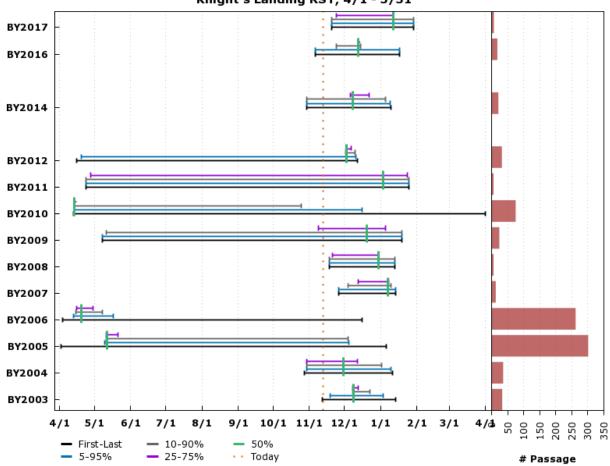

#### F.2.3 Winter-Run Chinook Salmon: Knights Landing Rotary Screw Traps

Figure WR\_KLRST. Timing and Number of Juvenile Winter-Run Chinook Salmon in Knights
Landing Rotary Screw Traps.