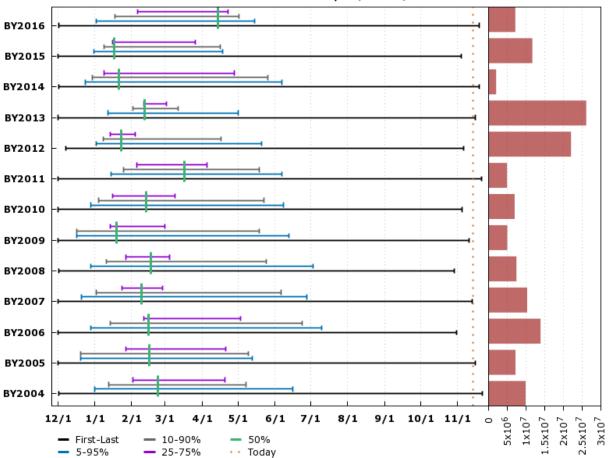

#### F.4.1 Fall-Run Chinook Salmon: Red Bluff Diversion Dam

Migration Timing, Brood Years 2004 - 2016 Juvenile Fall Chinook Red Bluff Diversion Dam, 12/1 - 11/30

Based on Daily Estimated Passage. Preliminary data from USFWS Red Bluff; subject to revision. # Passage www.cbr.washington.edu/sacramento/ 14 Nov 2018 09:32:49 PST