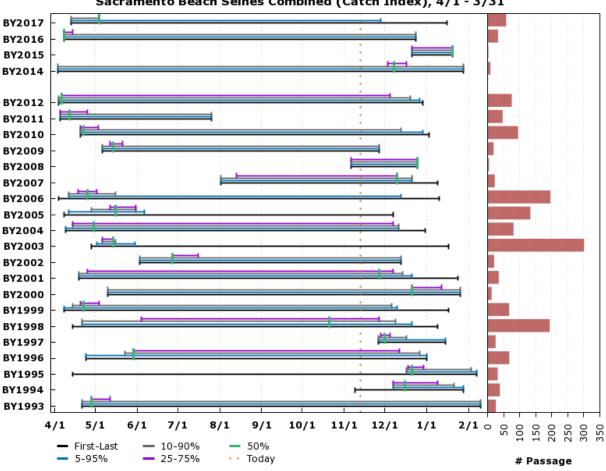

#### F.2.4 Winter-Run Chinook Salmon: Sacramento Beach Seines Combined

Figure WR\_Seines. Catch Index Timing and Number of Juvenile Winter-Run Chinook Salmon in Sacramento Beach Seines.