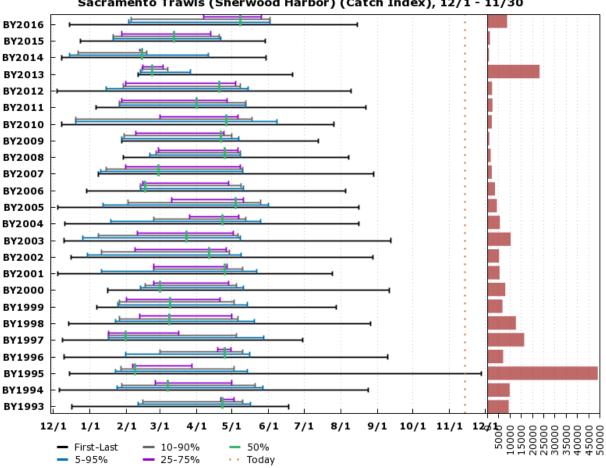

#### F.4.5 Fall-Run Chinook Salmon: Sacramento Trawls (Sherwood Harbor)

Based on 10 tows/day. Preliminary data from USFWS Lodi; subject to revision. www.cbr.washington.edu/sacramento/

14 Nov 2018 09:35:40 PST

# Passage