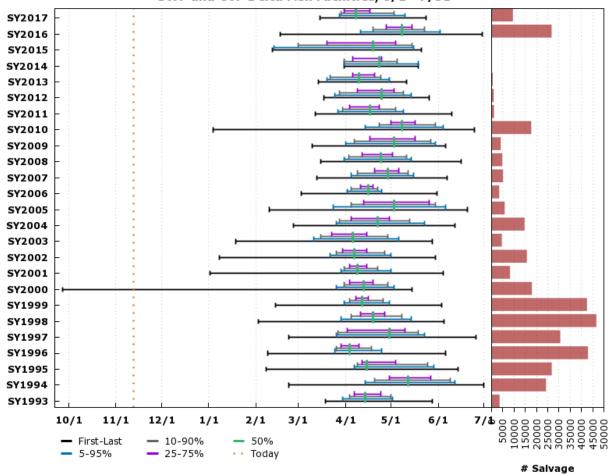

#### F.2.7 Winter-Run Chinook Salmon Salvage: Unclipped (Length-at-Date)

Salvage Timing, Start Year 1993 - 2017 Salvaged Unclipped Winter Chinook, Length-at-Date Delta Model SWP and CVP Delta Fish Facilities, 8/1 - 7/31

www.cbr.washington.edu/sacramento/

13 Nov 2018 12:43:15 PST

Figure WR\_salvage\_unclipped\_date. Timing and Number of Unclipped Juvenile Winter-Run Chinook Salmon (Race Determined from Length at Date) at the State Water Project and Central Valley Project South Delta Fish Salvage Facilities.

www.cbr.washington.edu/sacramento/

13 Nov 2018 12:42:15 PST

Project South Delta Fish Salvage Facilities.