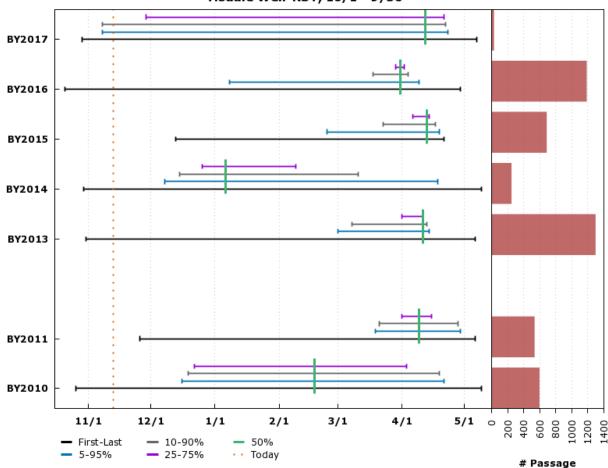

#### F.3.3 Spring-Run Chinook Salmon: Knights Landing Rotary Screw Traps

Based on Daily Sampling. Preliminary data from CDFW via StreamNet; subject to revision. www.cbr.washington.edu/sacramento/

14 Nov 2018 09:24:00 PST