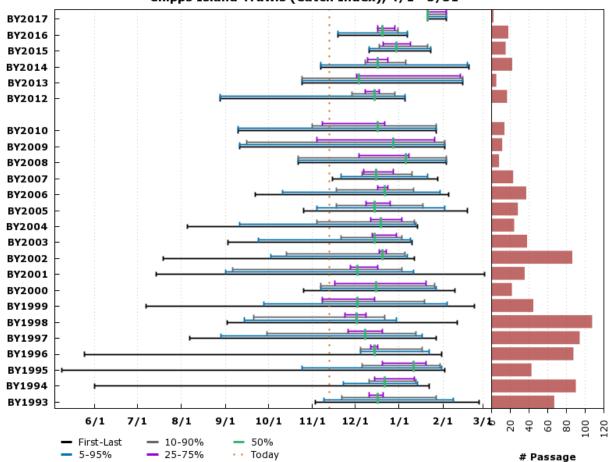

#### F.2.6 Winter-Run Chinook Salmon: Chipps Island Trawls

Figure WR\_Chipps. Catch Index Timing and Number of Juvenile Winter-Run Chinook Salmon in Chipps Island Trawls.