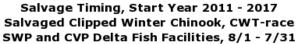

#### F.3.9 Spring-Run Chinook Salmon Salvage: Clipped (CWT-Race)

Salvage Timing, Start Year 2011 - 2017 Salvaged Clipped Spring Chinook, CWT-race SWP and CVP Delta Fish Facilities, 8/1 - 7/31

www.cbr.washington.edu/sacramento/

14 Nov 2018 09:31:54 PST