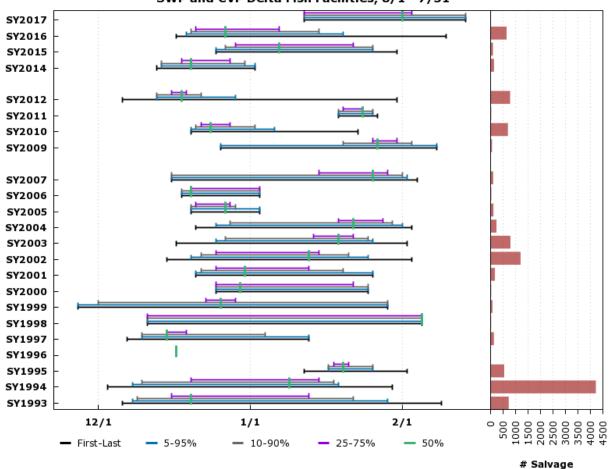

#### F.3.7 Spring-Run Chinook Salmon Salvage: Unclipped (Length-at-Date)

Salvage Timing, Start Year 1993 - 2017 Salvaged Unclipped Spring Chinook, Length-at-Date Delta Model SWP and CVP Delta Fish Facilities, 8/1 - 7/31

www.cbr.washington.edu/sacramento/

14 Nov 2018 09:29:43 PST