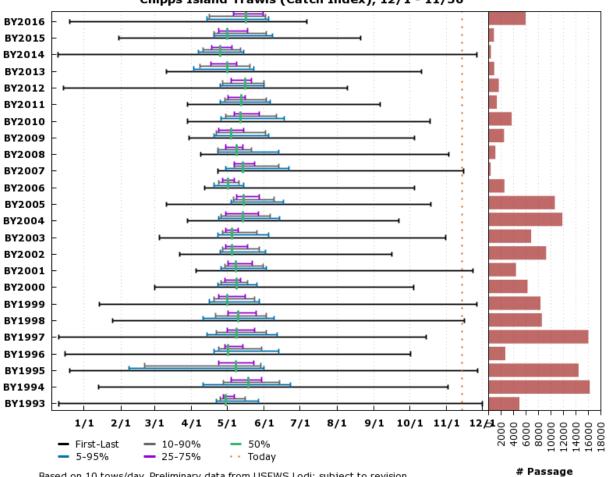

#### F.4.6 Fall-Run Chinook Salmon: Chipps Island Trawls

Based on 10 tows/day. Preliminary data from USFWS Lodi; subject to revision. www.cbr.washington.edu/sacramento/

14 Nov 2018 09:36:12 PST