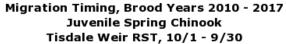

#### F.3.2 Spring-Run Chinook Salmon: Tisdale Weir Rotary Screw Traps

Based on Daily Sampling. Preliminary data from CDFW via StreamNet; subject to revision. www.cbr.washington.edu/sacramento/ 14 Nov 2018

14 Nov 2018 09:23:13 PST