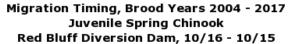

#### F.3.1 Spring-Run Chinook Salmon: Red Bluff Diversion Dam

Based on Daily Estimated Passage. Preliminary data from USFWS Red Bluff; subject to revision. # Passage www.cbr.washington.edu/sacramento/ 14 Nov 2018 09:22:09 PST