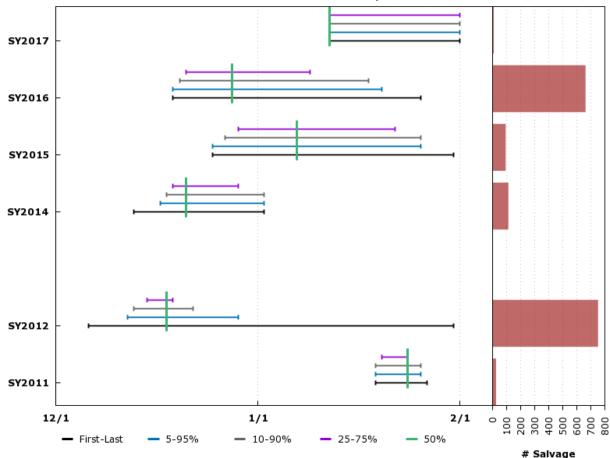

#### F.4.1 Fall-Run Chinook Salmon: Red Bluff Diversion Dam

Migration Timing, Brood Years 2004 - 2016 Juvenile Fall Chinook Red Bluff Diversion Dam, 12/1 - 11/30

Based on Daily Estimated Passage. Preliminary data from USFWS Red Bluff; subject to revision. # Passage www.cbr.washington.edu/sacramento/ 14 Nov 2018 09:32:49 PST

#### Fall-Run Chinook Salmon: Tisdale Weir Rotary Screw Traps F.4.2

# Passage Based on Daily Sampling. Preliminary data from CDFW via StreamNet; subject to revision. www.cbr.washington.edu/sacramento/