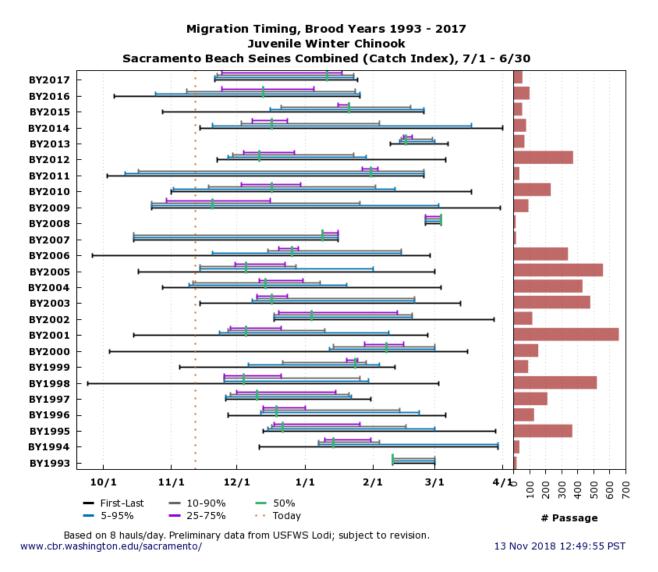

#### F.2.4 Winter-Run Chinook Salmon: Sacramento Beach Seines Combined

Figure WR\_Seines. Catch Index Timing and Number of Juvenile Winter-Run Chinook Salmon in Sacramento Beach Seines.