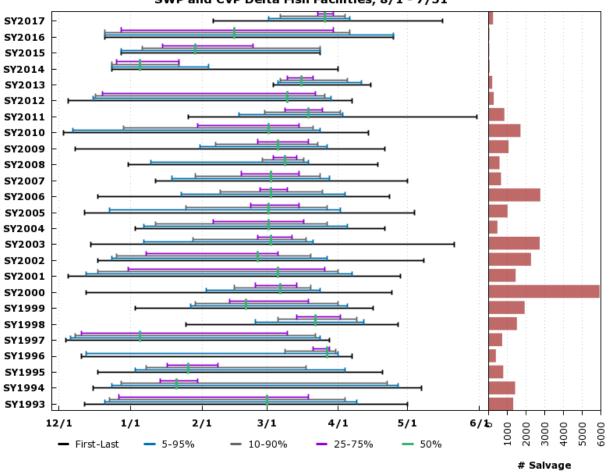

#### F.2.8 Winter-Run Chinook Salmon Salvage: Clipped (Length-at-Date)

Figure WR\_salvage\_clipped\_date. Timing and Number of Clipped Juvenile Winter-Run Chinook Salmon (Race Determined from Length at Date) at the State Water Project and Central Valley