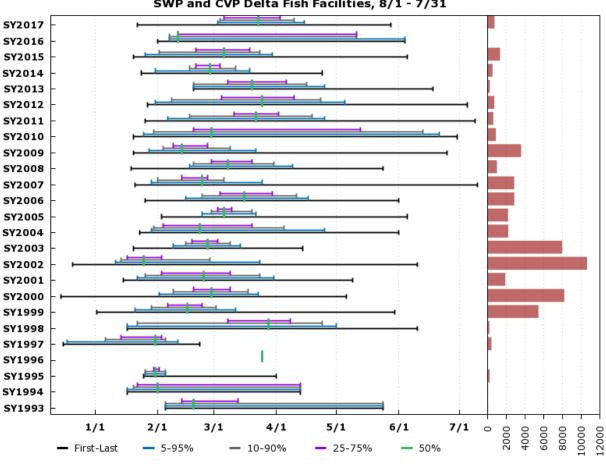

#### F.6.8 Steelhead Salvage: Clipped

www.cbr.washington.edu/sacramento/

14 Nov 2018 09:50:26 PST