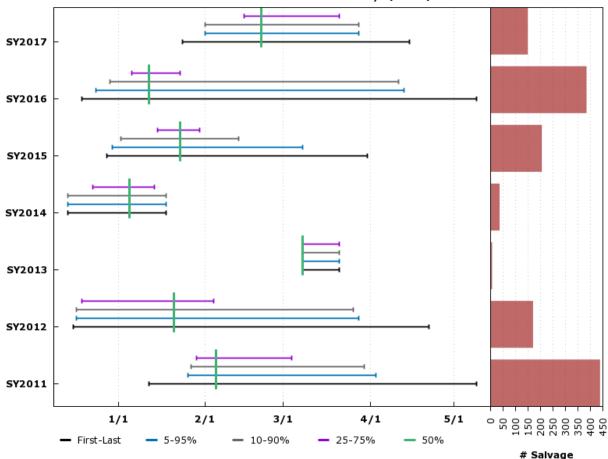

#### F.3.9 Spring-Run Chinook Salmon Salvage: Clipped (CWT-Race)

Salvage Timing, Start Year 2011 - 2017 Salvaged Clipped Spring Chinook, CWT-race SWP and CVP Delta Fish Facilities, 8/1 - 7/31

www.cbr.washington.edu/sacramento/

14 Nov 2018 09:31:54 PST