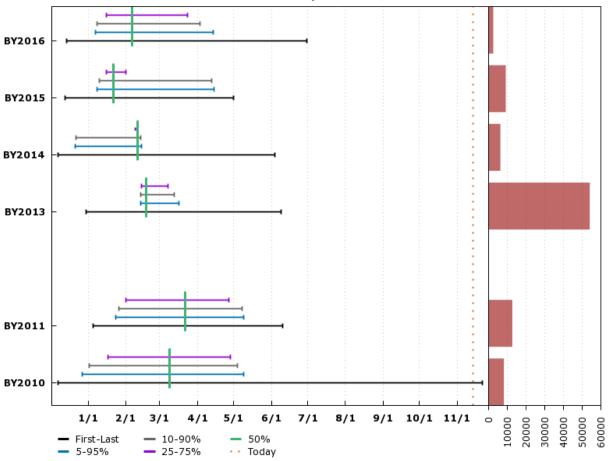

#### Fall-Run Chinook Salmon: Tisdale Weir Rotary Screw Traps F.4.2

# Passage Based on Daily Sampling. Preliminary data from CDFW via StreamNet; subject to revision. www.cbr.washington.edu/sacramento/