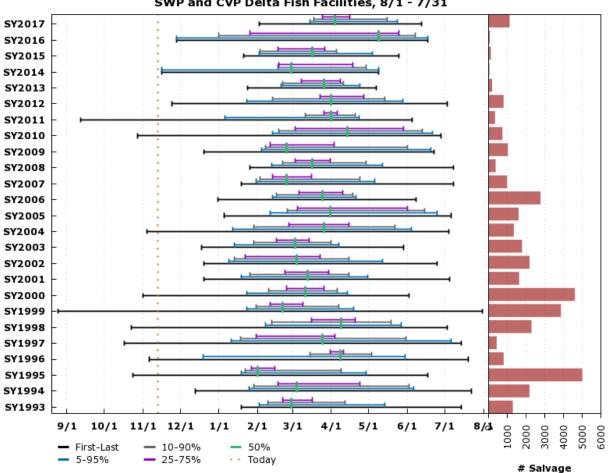

#### F.6.7 Steelhead Salvage: Unclipped

Salvage Timing, Start Year 1993 - 2017 Salvaged Unclipped Steelhead SWP and CVP Delta Fish Facilities, 8/1 - 7/31

www.cbr.washington.edu/sacramento/

14 Nov 2018 09:49:40 PST