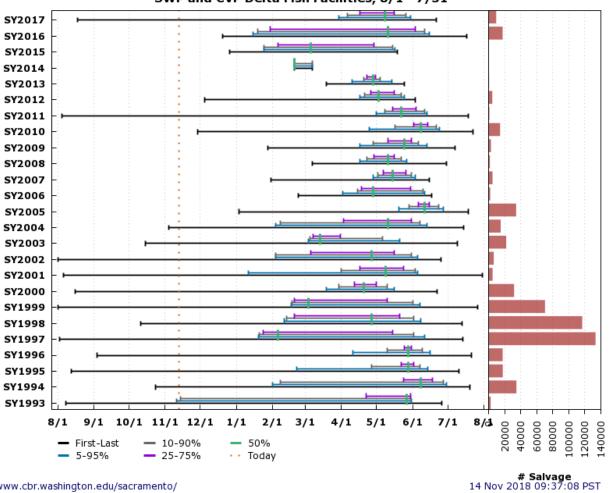

#### F.4.7 Fall-Run Chinook Salmon Salvage: Unclipped (Length-at-Date)

Salvage Timing, Start Year 1993 - 2017 Salvaged Unclipped Fall Chinook, Length-at-Date Delta Model SWP and CVP Delta Fish Facilities, 8/1 - 7/31

www.cbr.washington.edu/sacramento/