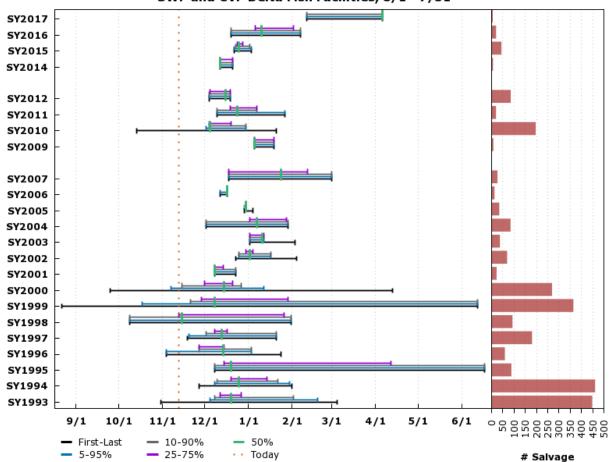

#### F.2.7 Winter-Run Chinook Salmon Salvage: Unclipped (Length-at-Date)

Salvage Timing, Start Year 1993 - 2017 Salvaged Unclipped Winter Chinook, Length-at-Date Delta Model SWP and CVP Delta Fish Facilities, 8/1 - 7/31

www.cbr.washington.edu/sacramento/

13 Nov 2018 12:43:15 PST

Figure WR\_salvage\_unclipped\_date. Timing and Number of Unclipped Juvenile Winter-Run Chinook Salmon (Race Determined from Length at Date) at the State Water Project and Central Valley Project South Delta Fish Salvage Facilities.