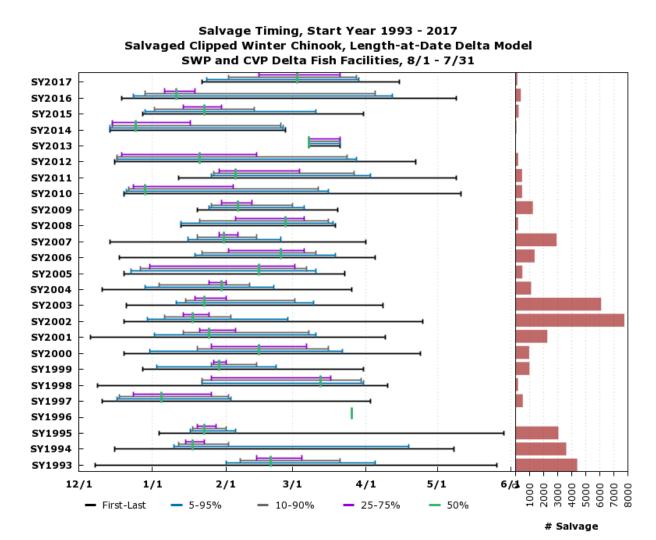

#### F.2.7 Winter-Run Chinook Salmon Salvage: Unclipped (Length-at-Date)

Salvage Timing, Start Year 1993 - 2017 Salvaged Unclipped Winter Chinook, Length-at-Date Delta Model SWP and CVP Delta Fish Facilities, 8/1 - 7/31

www.cbr.washington.edu/sacramento/

13 Nov 2018 12:43:15 PST

Figure WR\_salvage\_unclipped\_date. Timing and Number of Unclipped Juvenile Winter-Run Chinook Salmon (Race Determined from Length at Date) at the State Water Project and Central Valley Project South Delta Fish Salvage Facilities.