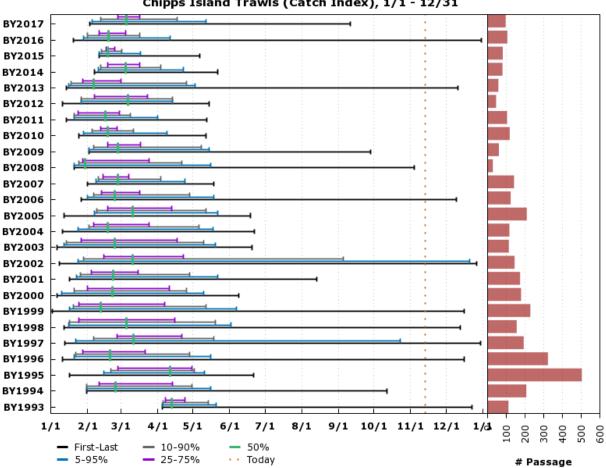

#### F.6.6 Steelhead: Chipps Island Trawls

Migration Timing, Brood Years 1993 - 2017 Juvenile NA Steelhead Chipps Island Trawls (Catch Index), 1/1 - 12/31

Based on 10 tows/day. Preliminary data from USFWS Lodi; subject to revision. www.cbr.washington.edu/sacramento/

14 Nov 2018 09:48:33 PST