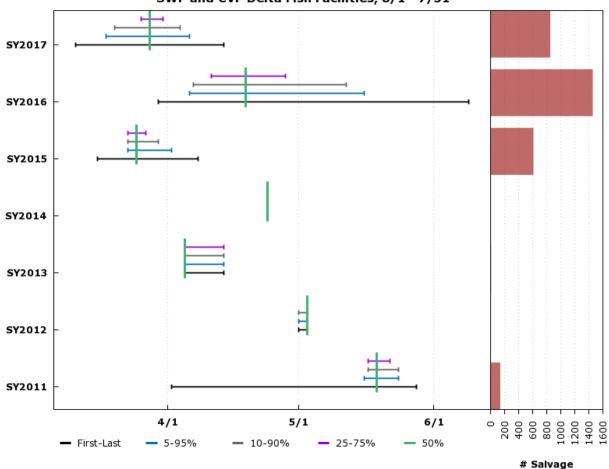

#### F.3.9 Spring-Run Chinook Salmon Salvage: Clipped (CWT-Race)

Salvage Timing, Start Year 2011 - 2017 Salvaged Clipped Spring Chinook, CWT-race SWP and CVP Delta Fish Facilities, 8/1 - 7/31

www.cbr.washington.edu/sacramento/

14 Nov 2018 09:31:54 PST