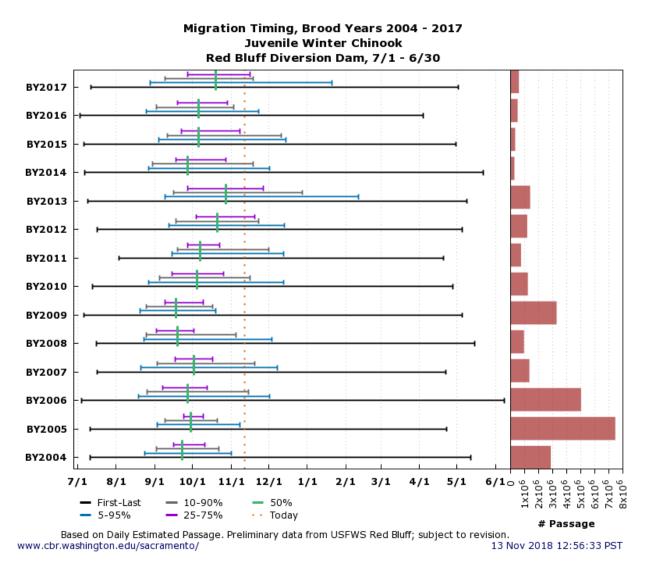

#### F.2.1 Winter-Run Chinook Salmon: Red Bluff Diversion Dam

Figure WR\_RBRST. Timing and Number of Juvenile Winter-Run Chinook Salmon in Red Bluff Diversion Dam Rotary Screw Traps.