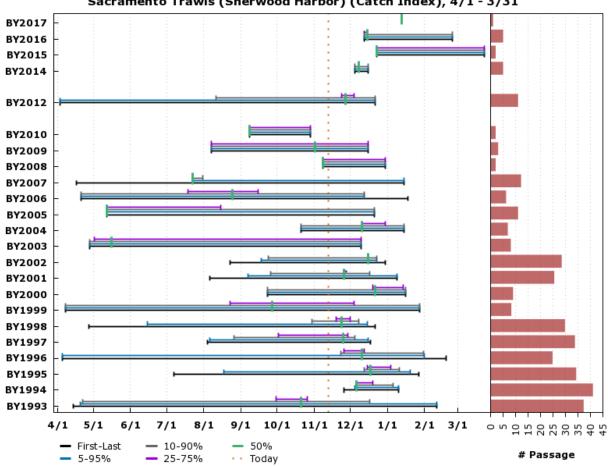

#### F.2.5 Winter-Run Chinook Salmon: Sacramento Trawls (Sherwood Harbor)

Figure WR\_Sherwood. Catch Index Timing and Number of Juvenile Winter-Run Chinook Salmon in Sacramento Trawls at Sherwood Harbor.