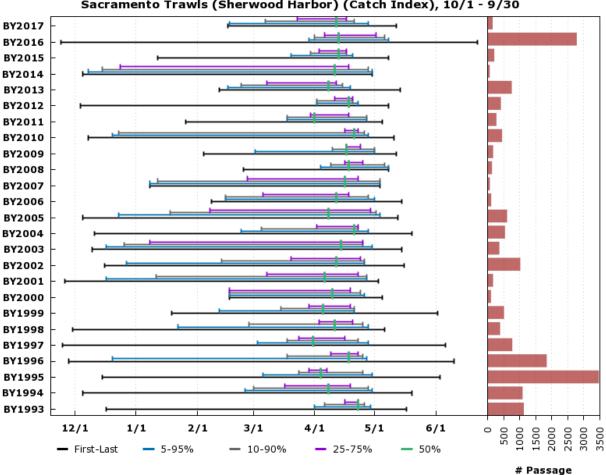

#### F.3.6 Spring-Run Chinook Salmon: Chipps Island Trawls

Migration Timing, Brood Years 1993 - 2017 Juvenile Spring Chinook Chipps Island Trawls (Catch Index), 10/1 - 9/30

Based on 10 tows/day. Preliminary data from USFWS Lodi; subject to revision. www.cbr.washington.edu/sacramento/

14 Nov 2018 09:28:18 PST