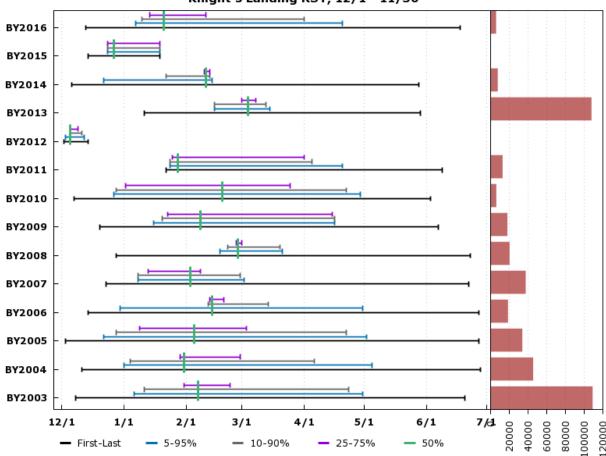

#### F.4.3 Fall-Run Chinook Salmon: Knights Landing Rotary Screw Traps

Based on Daily Sampling. Preliminary data from CDFW via StreamNet; subject to revision. # Passage www.cbr.washington.edu/sacramento/ 14 Nov 2018 09:34:42 PST