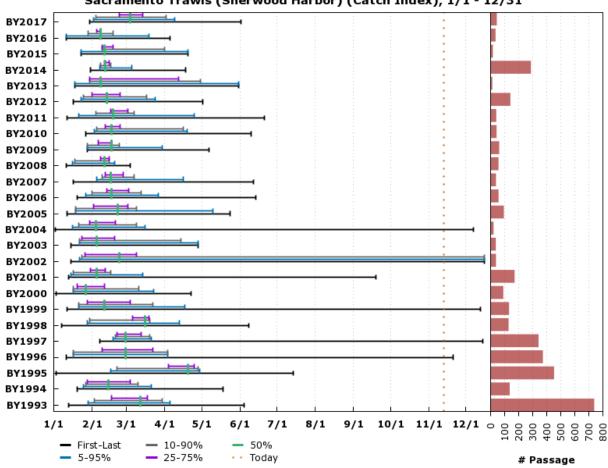

#### F.6.5 Steelhead: Sacramento Trawls (Sherwood Harbor)

Migration Timing, Brood Years 1993 - 2017
Juvenile NA Steelhead
Sacramento Trawls (Sherwood Harbor) (Catch Index), 1/1 - 12/31

Based on 10 tows/day. Preliminary data from USFWS Lodi; subject to revision. www.cbr.washington.edu/sacramento/

14 Nov 2018 09:48:02 PST