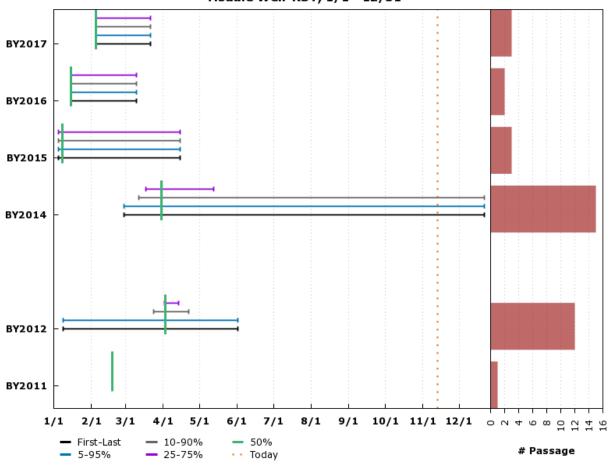

#### F.6.3 Steelhead: Knights Landing Rotary Screw Traps

Based on Daily Sampling. Preliminary data from CDFW via StreamNet; subject to revision. www.cbr.washington.edu/sacramento/ 14 Nov 2018