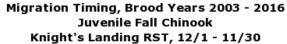

#### F.4.3 Fall-Run Chinook Salmon: Knights Landing Rotary Screw Traps

Based on Daily Sampling. Preliminary data from CDFW via StreamNet; subject to revision. # Passage www.cbr.washington.edu/sacramento/ 14 Nov 2018 09:34:42 PST