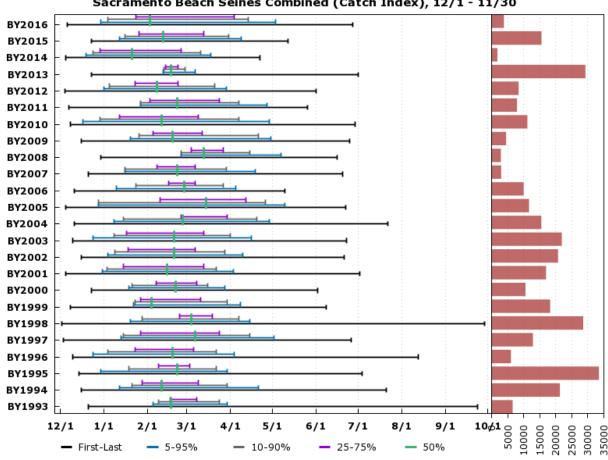

#### F.4.4 Fall-Run Chinook Salmon: Sacramento Beach Seines Combined

Migration Timing, Brood Years 1993 - 2016 Juvenile Fall Chinook Sacramento Beach Seines Combined (Catch Index), 12/1 - 11/30

Based on 8 hauls/day. Preliminary data from USFWS Lodi; subject to revision. www.cbr.washington.edu/sacramento/

14 Nov 2018 09:35:10 PST