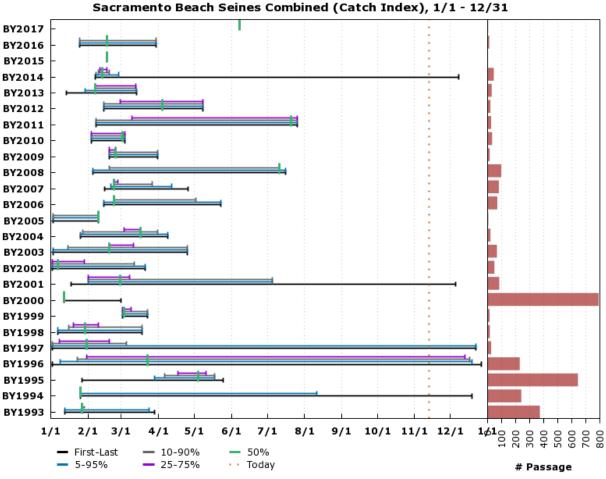

#### F.6.4 Steelhead: Sacramento Beach Seines Combined

Migration Timing, Brood Years 1993 - 2017
Juvenile NA Steelhead
Sacramento Beach Seines Combined (Catch Index), 1/1

Based on 8 hauls/day. Preliminary data from USFWS Lodi; subject to revision. www.cbr.washington.edu/sacramento/

14 Nov 2018 09:47:18 PST