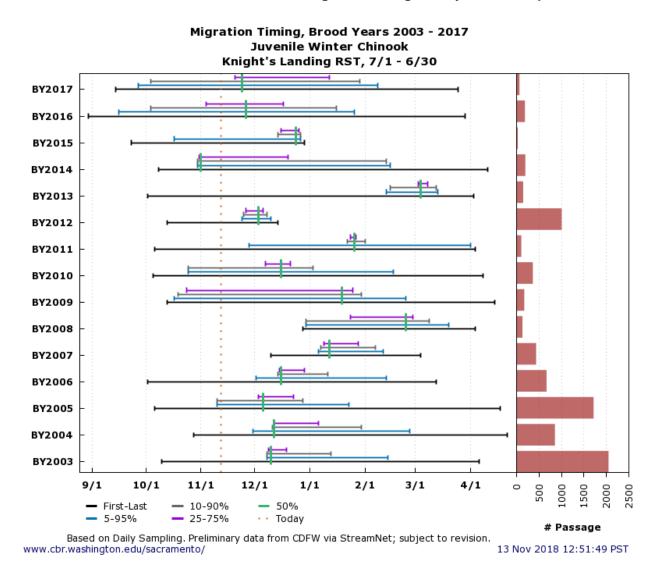

#### F.2.3 Winter-Run Chinook Salmon: Knights Landing Rotary Screw Traps

Figure WR\_KLRST. Timing and Number of Juvenile Winter-Run Chinook Salmon in Knights
Landing Rotary Screw Traps.