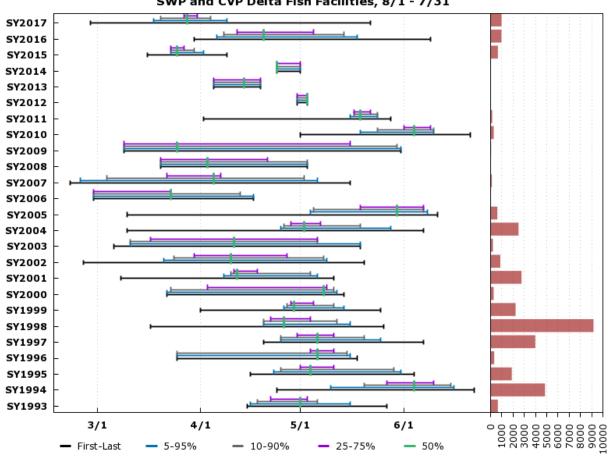

#### F.3.7 Spring-Run Chinook Salmon Salvage: Unclipped (Length-at-Date)

Salvage Timing, Start Year 1993 - 2017 Salvaged Unclipped Spring Chinook, Length-at-Date Delta Model SWP and CVP Delta Fish Facilities, 8/1 - 7/31

www.cbr.washington.edu/sacramento/

14 Nov 2018 09:29:43 PST