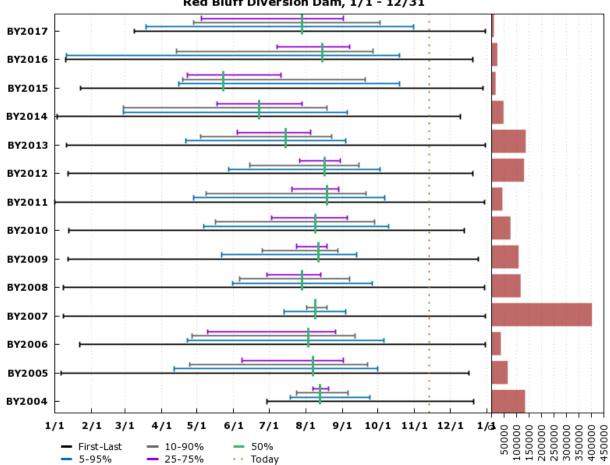

#### F.2.1 Winter-Run Chinook Salmon: Red Bluff Diversion Dam

Figure WR\_RBRST. Timing and Number of Juvenile Winter-Run Chinook Salmon in Red Bluff Diversion Dam Rotary Screw Traps.