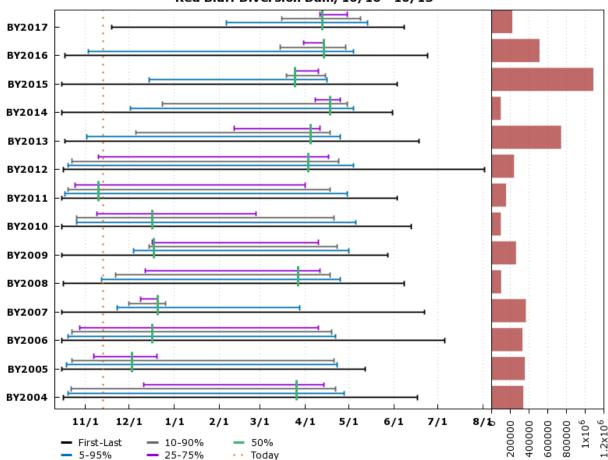

#### F.3.1 Spring-Run Chinook Salmon: Red Bluff Diversion Dam

Based on Daily Estimated Passage. Preliminary data from USFWS Red Bluff; subject to revision. # Passage www.cbr.washington.edu/sacramento/ 14 Nov 2018 09:22:09 PST