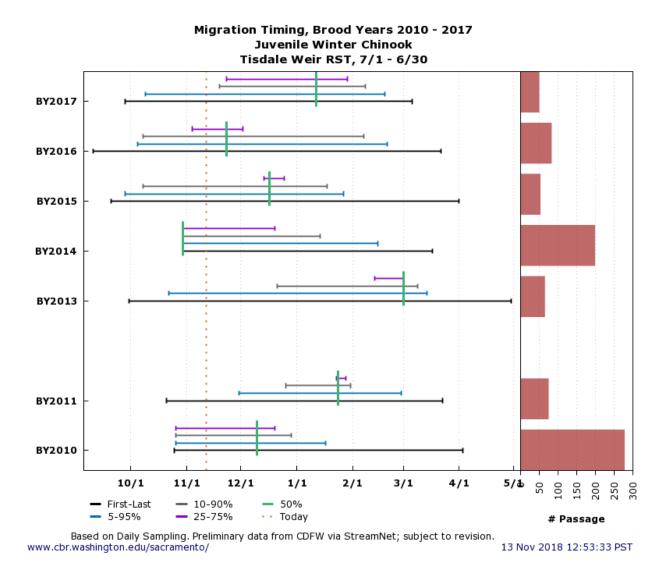

## F.2.2 Winter-Run Chinook Salmon: Tisdale Weir Rotary Screw Traps

Figure WR\_TWRST. Timing and Number of Juvenile Winter-Run Chinook Salmon in Tisdale Weir Rotary Screw Traps.