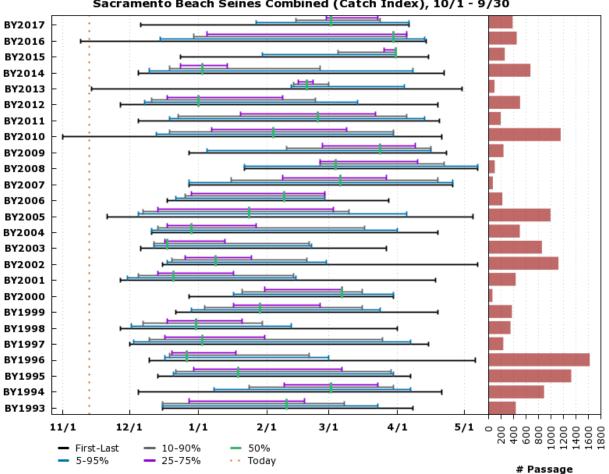

#### F.3.5 Spring-Run Chinook Salmon: Sacramento Trawls (Sherwood Harbor)

Migration Timing, Brood Years 1993 - 2017
Juvenile Spring Chinook
Sacramento Trawls (Sherwood Harbor) (Catch Index), 10/1 - 9/30

Based on 10 tows/day. Preliminary data from USFWS Lodi; subject to revision. www.cbr.washington.edu/sacramento/

14 Nov 2018 09:27:38 PST