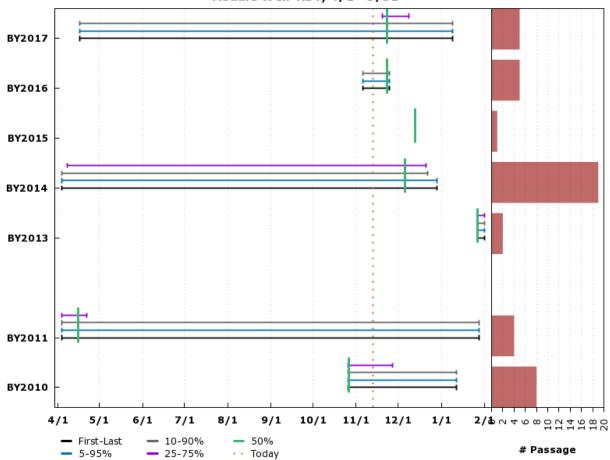

#### F.5.3 Late Fall-Run Chinook Salmon: Knights Landing Rotary Screw Traps

Based on Daily Sampling. Preliminary data from CDFW via StreamNet; subject to revision. www.cbr.washington.edu/sacramento/

14 Nov 2018 09:40:58 PST