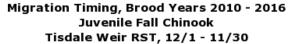

#### Fall-Run Chinook Salmon: Tisdale Weir Rotary Screw Traps F.4.2

# Passage Based on Daily Sampling. Preliminary data from CDFW via StreamNet; subject to revision. www.cbr.washington.edu/sacramento/