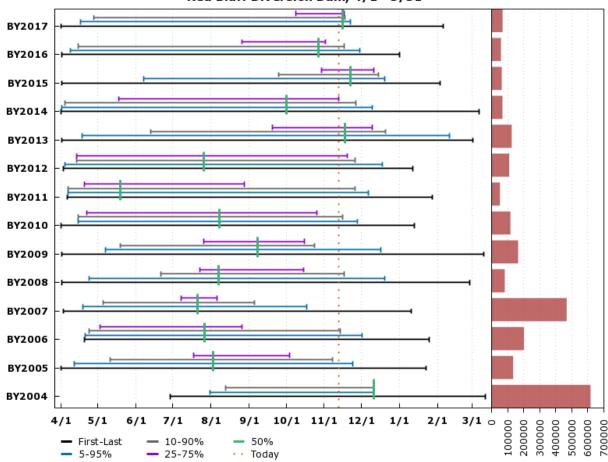

#### F.5.1 Late Fall-Run Chinook Salmon: Red Bluff Diversion Dam

Based on Daily Estimated Passage. Preliminary data from USFWS Red Bluff; subject to revision. # Passage www.cbr.washington.edu/sacramento/ 14 Nov 2018 09:39:55 PST