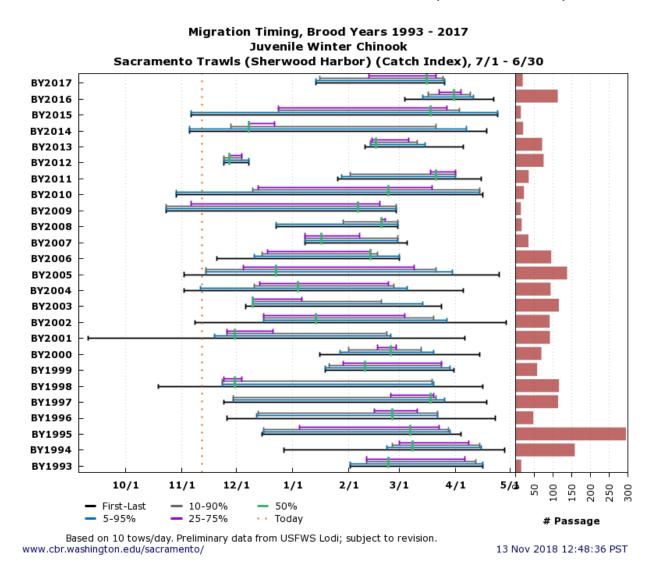

#### F.2.5 Winter-Run Chinook Salmon: Sacramento Trawls (Sherwood Harbor)

Figure WR\_Sherwood. Catch Index Timing and Number of Juvenile Winter-Run Chinook Salmon in Sacramento Trawls at Sherwood Harbor.