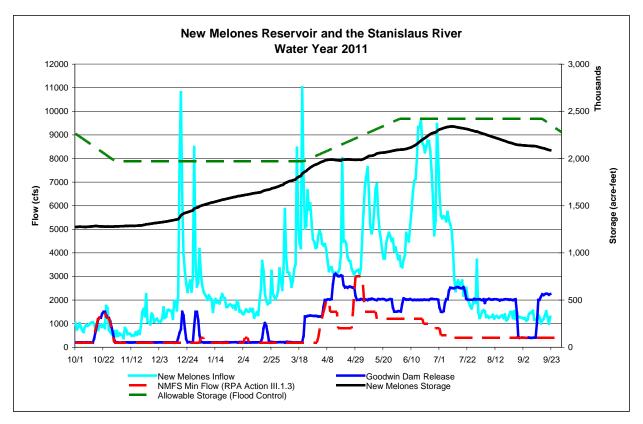

Excerpted from the 2011 Stanislaus Operations Group Annual Report -http://deltacouncil.ca.gov/sites/default/files/documents/files/2011SOG\_Annual\_Review-10-18-11.pdf

| Table A: Appendix 2-E Water Year Classification by Month |
|----------------------------------------------------------|
|----------------------------------------------------------|