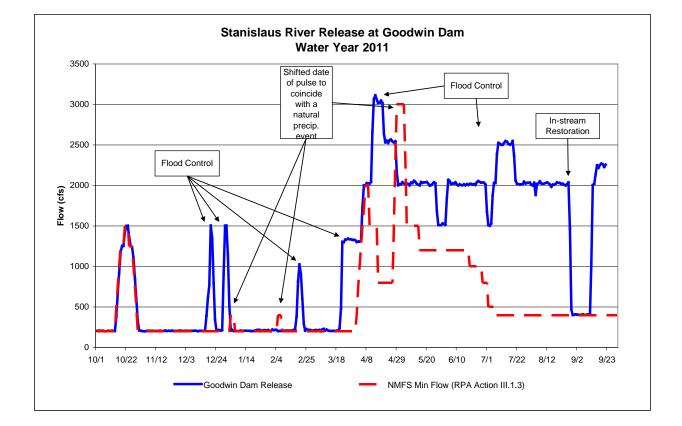

Excerpted from the 2011 Stanislaus Operations Group Annual Report -http://deltacouncil.ca.gov/sites/default/files/documents/files/2011SOG\_Annual\_Review-10-18-11.pdf

| Table A: Appendix 2-E Water Year Classification by Month |
|----------------------------------------------------------|
|----------------------------------------------------------|