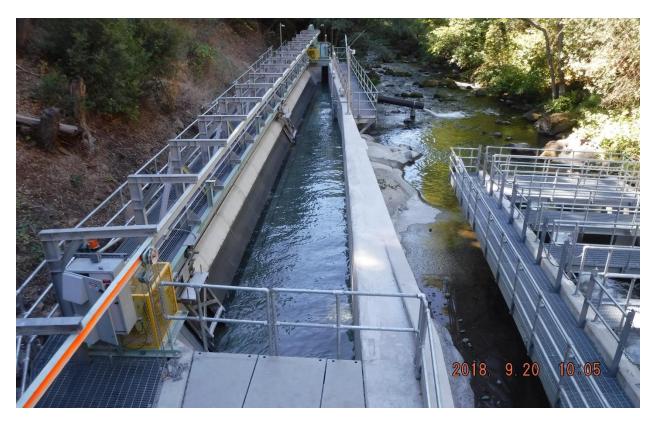

After construction, looking upstream at the new North Battle Creek Feeder pool and chute fish ladder (center) and the new screened diversion structure (right), September 2018.

After construction, looking downstream at the new North Battle Creek Feeder pool and chute fish ladder (right) and the new diversion structure with fish screen (left), September 2018.