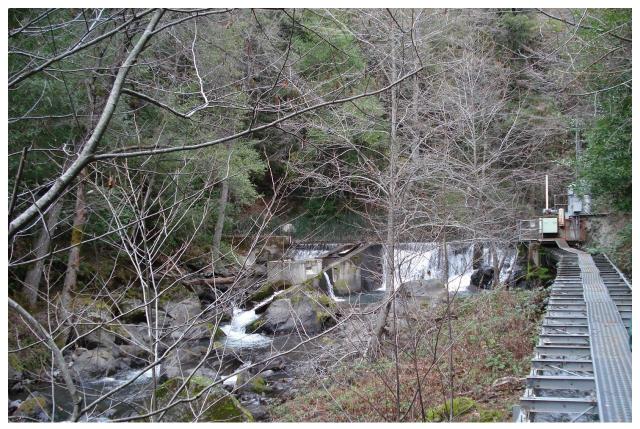

## Battle Creek Salmon and Steelhead Restoration Project

Phase 1A: North Battle Creek Feeder Diversion Dam

Before construction, looking upstream at the North Battle Creek Feeder Diversion Dam, the non-functioning fish ladder (center) and the unscreened diversion (right), February 2007.