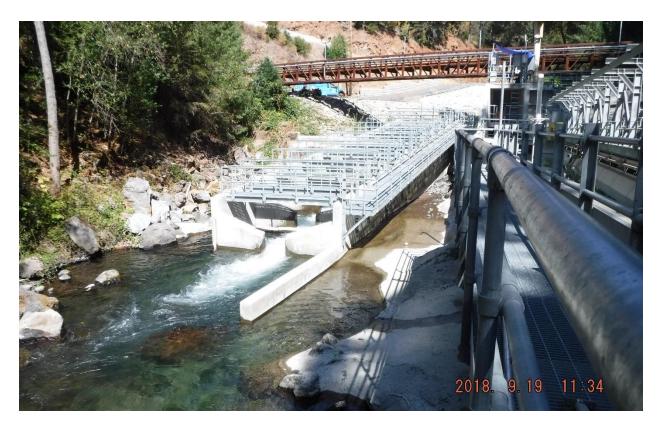

After construction, looking upstream at the new North Battle Creek Feeder pool and chute fish ladder (center) and the new screened diversion structure (right), September 2018.

After construction, looking downstream at the new North Battle Creek Feeder pool and chute fish ladder (right) and the new diversion structure with fish screen (left), September 2018.