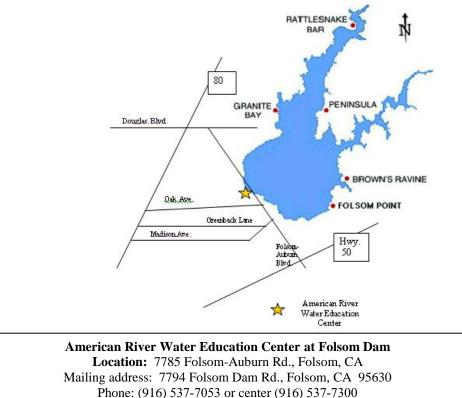

## DIRECTIONS:

**From Highway 50:** Take the Folsom Blvd. exit, go left onto Folsom Blvd. about 6 miles, pass through light at Greenback Lane, this becomes Folsom-Auburn Rd., pass through light at Folsom Lake Crossing, enter the right turn only lane, turn right at the light at Folsom Dam Road (across from the storage business). Take the immediate left into the American River Water Education Center parking lot.

**From Highway 80:** From Sacramento take the Madison Ave. exit and turn right. Continue through light at Greenback Lane in Folsom to 2nd light turn left onto Folsom-Auburn Rd., pass through light at the Folsom Lake Crossing, enter the right turn only lane, turn right at the light at Folsom Dam Road (across from storage business). Take the immediate left into the American River Water Education Center parking lot.

**From Highway 80:** West from Reno take the Sierra College exit and go left to Douglas Blvd., turn left and continue on to Auburn-Folsom Rd. and turn right, after several lights this turns into Folsom-Auburn Rd., turn left onto Folsom Dam Road. Take the immediate left into the American River Water Education Center parking lot.