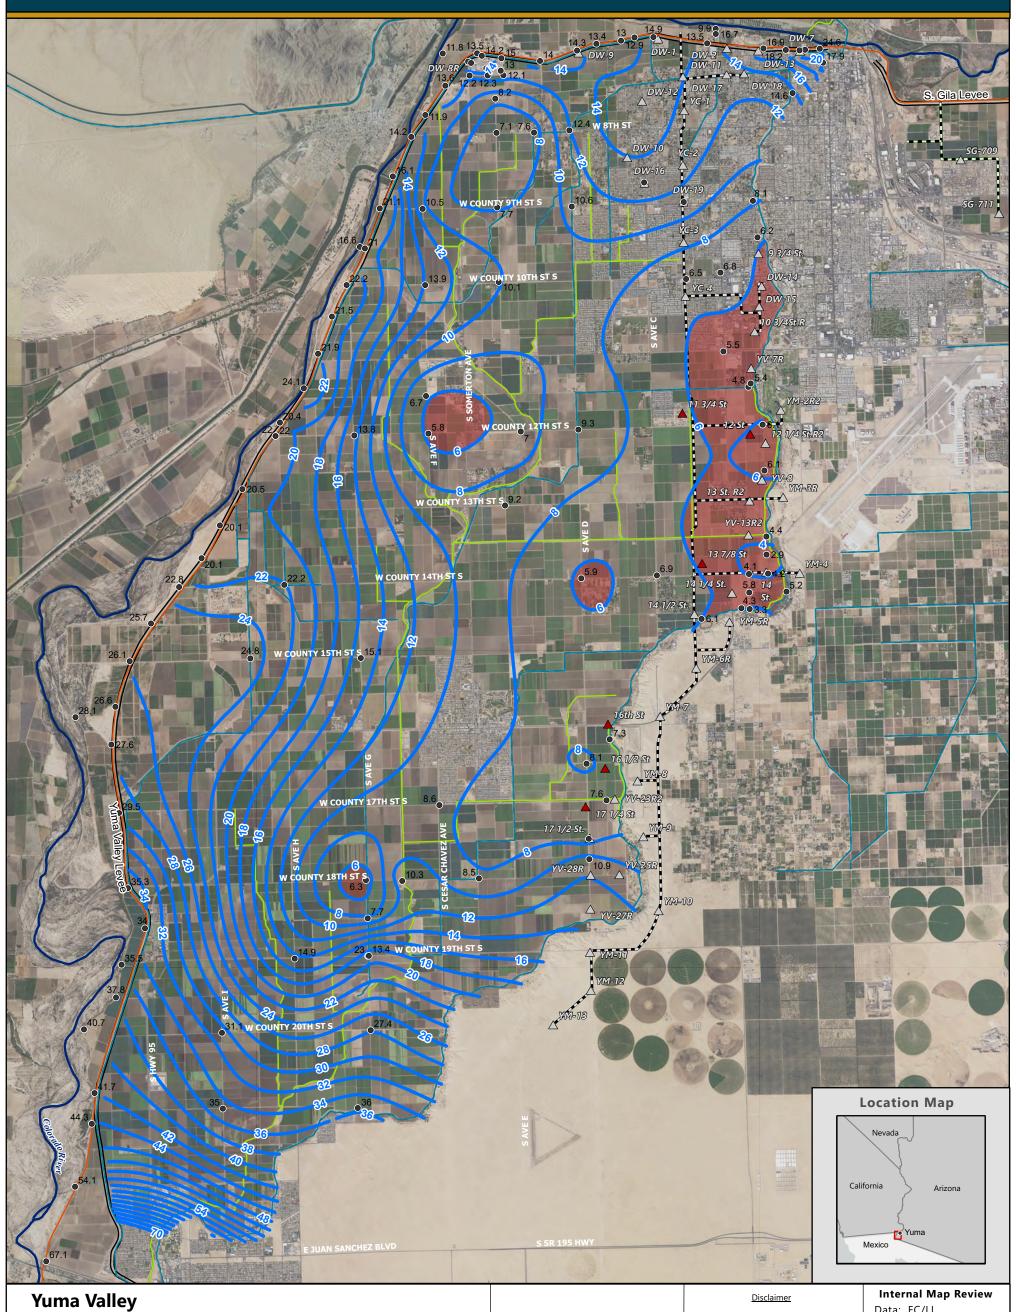

## Depth to Groundwater Yuma Valley - March 2023

**United States** Department of the Interior

Depth to Groundwater From Land Surface Contour

Depth to Water From Land Surface 6-ft or Less \*

Drainage Well

YAWRMG

**Groundwater Observation Well** 

\* Contour Interval = 2 Feet

Drain

Canal

River

Levee

Salinity Canal

Yuma Mesa Conduit

Spatial Reference Datum: WGS 1984 Page units Degree

0.5 1 Miles Main Map Scale

These data are being provided as a public record by the US Bureau of Reclamation (Reclamation). Reclamation makes no warranties, either expressed or implied, with respect to these data, their quality, or fitness for a particular purpose or use. Reclamation makes no warranty with respect to the accuracy of the data provided, and in no event will be liable for direct, indirect, consequential or incidental damages resulting from any inaccuracies in the data. The requestor should review and evaluate the data requested to determine their suitability of use for their activities.

Data: FC/LL GIS Map: BJ Review/Approved: AS

Map Date: 7/18/2023

Map Author: LCB-YAO-GIS Map No: YAO-GIS-2023-0016 Note

Depth to water measurements are indicated as recorded from field observations.

Depth to water contours shown on the map are an interpolated representation of these data.