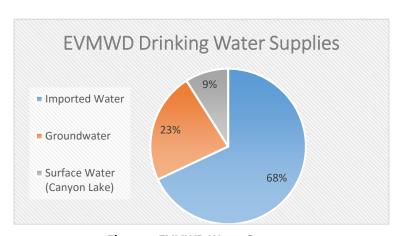

For drinking water supplies, EVMWD utilizes a mix of imported water, groundwater, and local surface water, as depicted in Figure 2.

Approximately 68 percent of the drinking water is imported from the Metropolitan Water District of

Southern California (Metropolitan) via Eastern (Auld Valley Pipeline) and Western (Temescal Valley Pipeline) Municipal Water Districts and is a mix of Colorado River and State Water Project (SWP) water. Both the Colorado River Project and the Cal Fed Bay Delta Program (aka State Water Project) are Bureau of Reclamation facilities. Groundwater from the Elsinore Basin provides about 23 percent of EVMWD's water, while surface water from Canyon Lake makes up the remaining estimated 9 percent. While EVMWD's service area includes Lake Elsinore, the lake does not serve as a water supply for our customers.