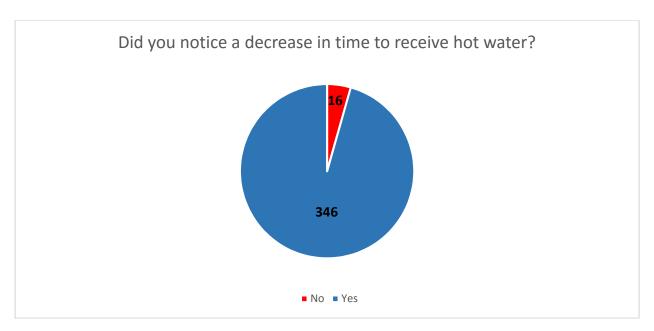

## Instant Hot Water Recirculating System (IHWRS) Rebate Program Part 2—Rebate Request

| Application Number:                                                                                       |                                          |                                         |                                   |                         |                                    |                   |
|-----------------------------------------------------------------------------------------------------------|------------------------------------------|-----------------------------------------|-----------------------------------|-------------------------|------------------------------------|-------------------|
| HWD - 823                                                                                                 |                                          |                                         |                                   |                         |                                    |                   |
|                                                                                                           |                                          | IHWRS                                   | Information                       | 1                       |                                    |                   |
| IHWRS Brand/Style:                                                                                        |                                          | Purchas                                 | e Date:                           | Ins                     | tallation Date:_                   |                   |
|                                                                                                           |                                          | Survey (Plea                            | ise circle ans                    | wers)                   |                                    |                   |
| 1. Would you recomme                                                                                      | end this device to                       | others?                                 |                                   |                         |                                    |                   |
| YES                                                                                                       | NO                                       |                                         |                                   |                         |                                    |                   |
| 2. Did you know this wa                                                                                   | as a grant funded                        | d program?                              |                                   |                         |                                    |                   |
| YES                                                                                                       | NO                                       |                                         |                                   |                         |                                    |                   |
| 3. Did you notice a dec                                                                                   | rease in time to                         | receive hot wate                        | er?                               |                         |                                    |                   |
| YES                                                                                                       | NO                                       |                                         |                                   |                         |                                    |                   |
| 4. If you installed this ye                                                                               | ourself how satis                        | fied where you                          | with the ease of                  | the inst                | allation of the sy                 | ystem?            |
| Strongly agree                                                                                            | Agree                                    | Neutral                                 |                                   | Disagre                 | е                                  | Strongly Disagree |
| 5. Did you feel you will                                                                                  | use less water n                         | ow with this dev                        | vice?                             |                         |                                    |                   |
| Strongly agree                                                                                            | Agree                                    | Neutral                                 |                                   | Disagree                | 9                                  | Strongly Disagree |
| 8.                                                                                                        |                                          |                                         |                                   | 1                       |                                    |                   |
| The series                                                                                                | 1000                                     | C:                                      |                                   | V                       |                                    |                   |
|                                                                                                           |                                          |                                         | re (required                      | 4                       |                                    |                   |
| By signing below, the a<br>program terms and cor<br>restrictions, as applicat<br>as outlined and certifie | nditions, as well a<br>ble. The applican | as all Federal, Sta<br>t has read, unde | ate and local coorstands and agre | des, inclu<br>ees to th | iding covenants<br>e terms and cor | , conditions and  |
| Applicant Signature:                                                                                      |                                          | Print Name:                             |                                   |                         | Date:                              |                   |