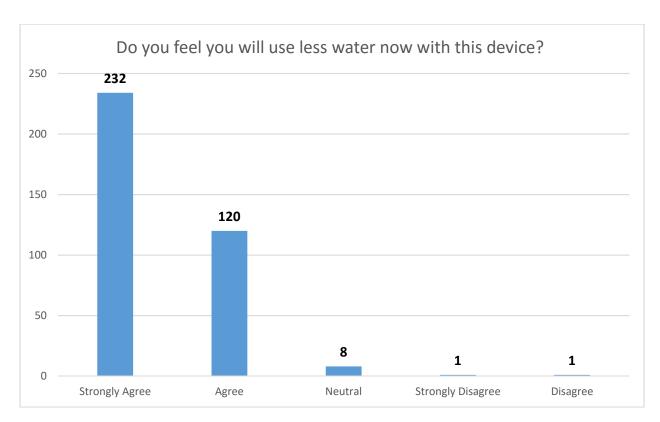

## Instant Hot Water Recirculating System (IHWRS) Rebate Program Part 2—Rebate Request

| Application Number:                                                                                       |                                          |                                         |                                   |                         |                                    |                   |
|-----------------------------------------------------------------------------------------------------------|------------------------------------------|-----------------------------------------|-----------------------------------|-------------------------|------------------------------------|-------------------|
| HWD - 823                                                                                                 |                                          |                                         |                                   |                         |                                    |                   |
|                                                                                                           |                                          | IHWRS                                   | Information                       | 1                       |                                    |                   |
| IHWRS Brand/Style:                                                                                        |                                          | Purchas                                 | e Date:                           | Ins                     | tallation Date:_                   |                   |
|                                                                                                           |                                          | Survey (Plea                            | ise circle ans                    | wers)                   |                                    |                   |
| 1. Would you recomme                                                                                      | end this device to                       | others?                                 |                                   |                         |                                    |                   |
| YES                                                                                                       | NO                                       |                                         |                                   |                         |                                    |                   |
| 2. Did you know this wa                                                                                   | as a grant funded                        | d program?                              |                                   |                         |                                    |                   |
| YES                                                                                                       | NO                                       |                                         |                                   |                         |                                    |                   |
| 3. Did you notice a dec                                                                                   | rease in time to                         | receive hot wate                        | er?                               |                         |                                    |                   |
| YES                                                                                                       | NO                                       |                                         |                                   |                         |                                    |                   |
| 4. If you installed this ye                                                                               | ourself how satis                        | fied where you                          | with the ease of                  | the inst                | allation of the sy                 | ystem?            |
| Strongly agree                                                                                            | Agree                                    | Neutral                                 |                                   | Disagre                 | е                                  | Strongly Disagree |
| 5. Did you feel you will                                                                                  | use less water n                         | ow with this dev                        | vice?                             |                         |                                    |                   |
| Strongly agree                                                                                            | Agree                                    | Neutral                                 |                                   | Disagree                | 9                                  | Strongly Disagree |
| 8.                                                                                                        |                                          |                                         |                                   | 1                       |                                    |                   |
| The series                                                                                                | 1000                                     | C:                                      |                                   | V                       |                                    |                   |
|                                                                                                           |                                          |                                         | re (required                      | 4                       |                                    |                   |
| By signing below, the a<br>program terms and cor<br>restrictions, as applicat<br>as outlined and certifie | nditions, as well a<br>ble. The applican | as all Federal, Sta<br>t has read, unde | ate and local coorstands and agre | des, inclu<br>ees to th | iding covenants<br>e terms and cor | , conditions and  |
| Applicant Signature:                                                                                      |                                          | Print Name:                             |                                   |                         | Date:                              |                   |