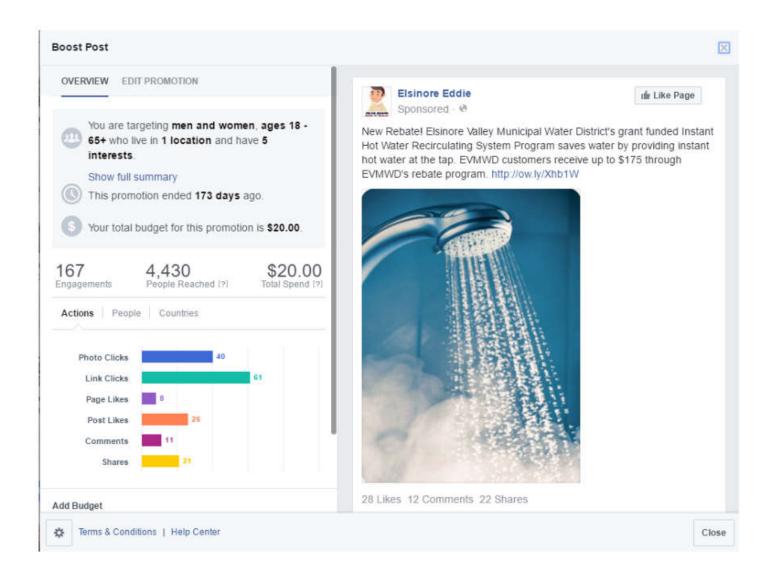

#### Outreach Conducted:

• Boosted on social media (5,000 people reached within service area)