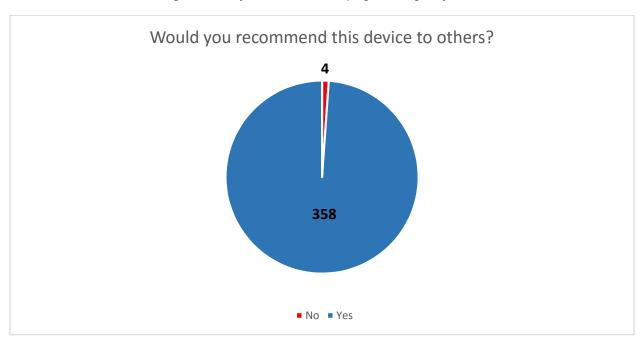

## Instant Hot Water Recirculating System (IHWRS) Rebate Program Part 2—Rebate Request

| Application Number:                                                                                       |                                          |                                         |                                   |                         |                                    |                   |
|-----------------------------------------------------------------------------------------------------------|------------------------------------------|-----------------------------------------|-----------------------------------|-------------------------|------------------------------------|-------------------|
| HWD - 823                                                                                                 |                                          |                                         |                                   |                         |                                    |                   |
|                                                                                                           |                                          | IHWRS                                   | Information                       | 1                       |                                    |                   |
| IHWRS Brand/Style:                                                                                        |                                          | Purchas                                 | e Date:                           | Ins                     | tallation Date:_                   |                   |
|                                                                                                           |                                          | Survey (Plea                            | ise circle ans                    | wers)                   |                                    |                   |
| 1. Would you recomme                                                                                      | end this device to                       | others?                                 |                                   |                         |                                    |                   |
| YES                                                                                                       | NO                                       |                                         |                                   |                         |                                    |                   |
| 2. Did you know this wa                                                                                   | as a grant funded                        | d program?                              |                                   |                         |                                    |                   |
| YES                                                                                                       | NO                                       |                                         |                                   |                         |                                    |                   |
| 3. Did you notice a dec                                                                                   | rease in time to                         | receive hot wate                        | er?                               |                         |                                    |                   |
| YES                                                                                                       | NO                                       |                                         |                                   |                         |                                    |                   |
| 4. If you installed this ye                                                                               | ourself how satis                        | fied where you                          | with the ease of                  | the inst                | allation of the sy                 | ystem?            |
| Strongly agree                                                                                            | Agree                                    | Neutral                                 |                                   | Disagre                 | е                                  | Strongly Disagree |
| 5. Did you feel you will                                                                                  | use less water n                         | ow with this dev                        | vice?                             |                         |                                    |                   |
| Strongly agree                                                                                            | Agree                                    | Neutral                                 |                                   | Disagree                | 9                                  | Strongly Disagree |
| 8.                                                                                                        |                                          |                                         |                                   | 1                       |                                    |                   |
| The series                                                                                                | 1000                                     | C:                                      |                                   | V                       |                                    |                   |
|                                                                                                           |                                          |                                         | re (required                      | 4                       |                                    |                   |
| By signing below, the a<br>program terms and cor<br>restrictions, as applicat<br>as outlined and certifie | nditions, as well a<br>ble. The applican | as all Federal, Sta<br>t has read, unde | ate and local coorstands and agre | des, inclu<br>ees to th | iding covenants<br>e terms and cor | , conditions and  |
| Applicant Signature:                                                                                      |                                          | Print Name:                             |                                   |                         | Date:                              |                   |