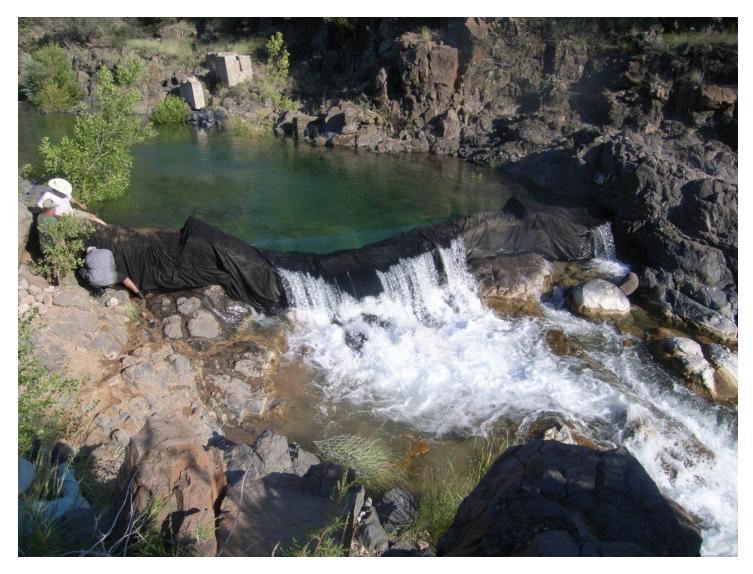

Figure 7. Completed temporary fish barrier at Fossil Creek.

Figure 8. Permanent Fossil Creek fish barrier.