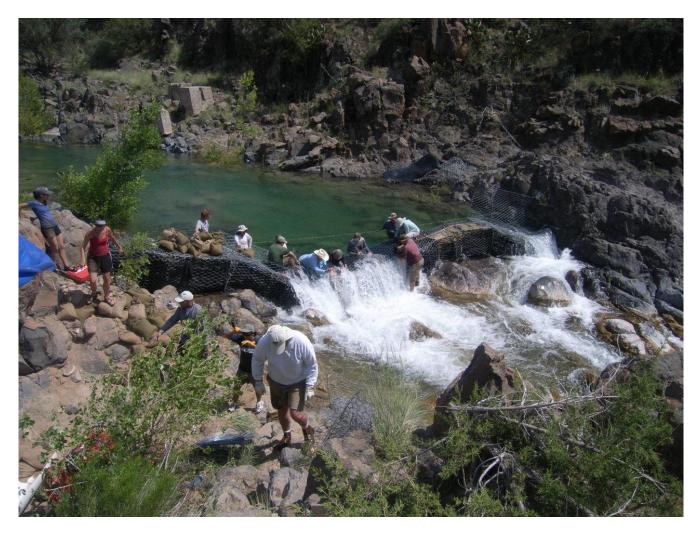

Figure 4. Elevation view of Fossil Creek fish barrier (looking downstream at drop location).

Figure 5. Plan views of slot barriers.

Figures 6 – 8: Temporary and Permanent Fossil Creek Fish Barriers

Figure 6. Construction of temporary fish barrier at Fossil Creek.

Figure 7. Completed temporary fish barrier at Fossil Creek.

Figure 8. Permanent Fossil Creek fish barrier.