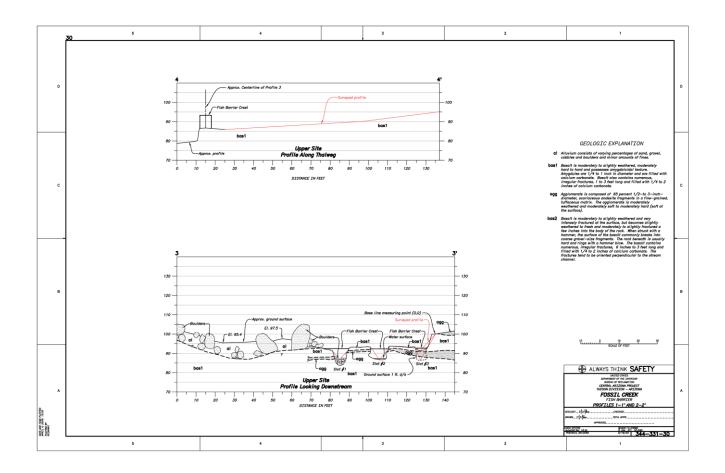

Figures 1 – 5: Maps and Design Drawings of Fossil Creek Fish Barrier

Figure 1. Map depicting location of the Fossil Creek fish barrier.

Figure 2. Site map of Fossil Creek fish barrier.

Figure 3. Upper site profile (along thalweg and looking downstream) of Fossil Creek fish barrier.