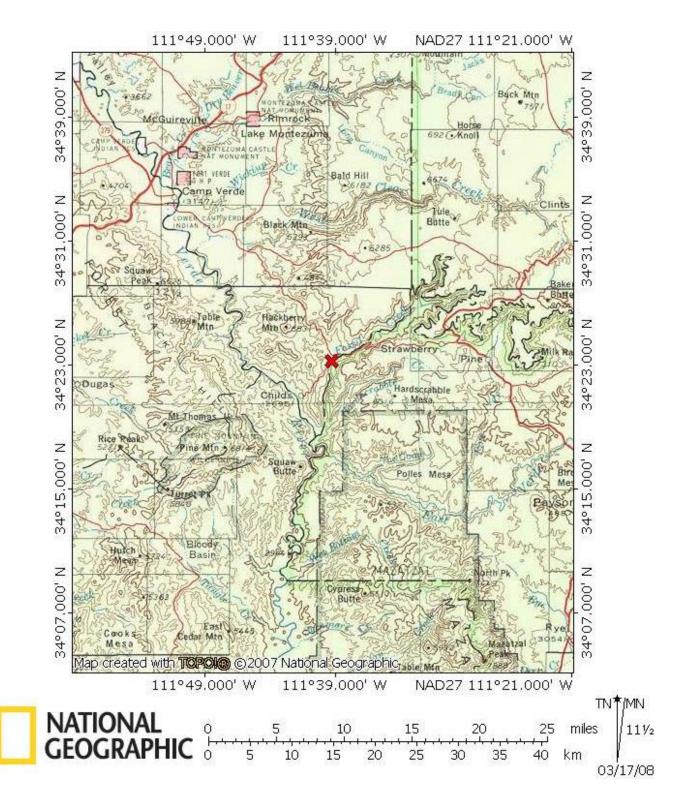

Figures 1 – 5: Maps and Design Drawings of Fossil Creek Fish Barrier

Figure 1. Map depicting location of the Fossil Creek fish barrier.

Figure 2. Site map of Fossil Creek fish barrier.

Figure 3. Upper site profile (along thalweg and looking downstream) of Fossil Creek fish barrier.