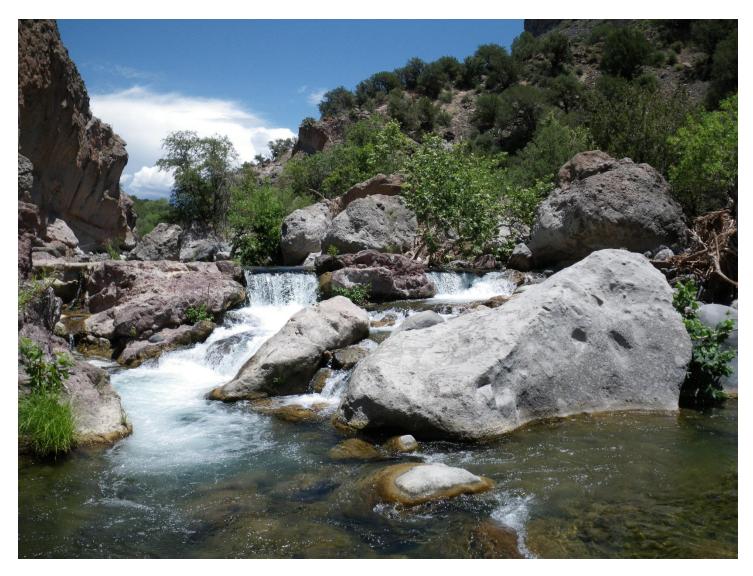

Figure 7. Completed temporary fish barrier at Fossil Creek.

Figure 8. Permanent Fossil Creek fish barrier.