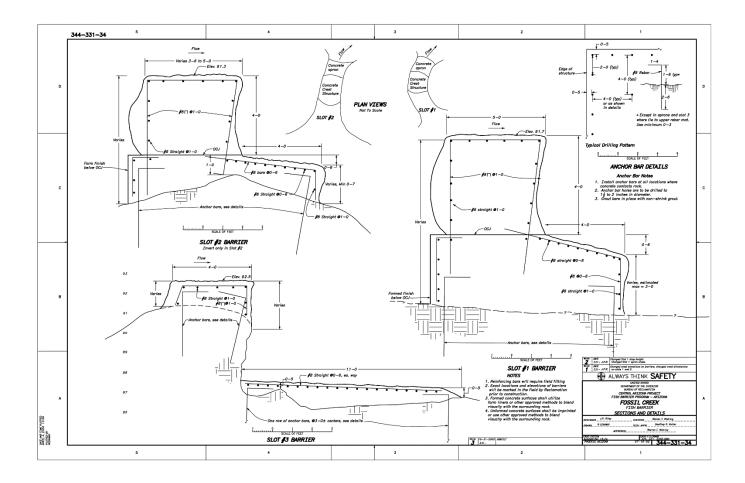

Figure 4. Elevation view of Fossil Creek fish barrier (looking downstream at drop location).

Figure 5. Plan views of slot barriers.

Figures 6 – 8: Temporary and Permanent Fossil Creek Fish Barriers

Figure 6. Construction of temporary fish barrier at Fossil Creek.