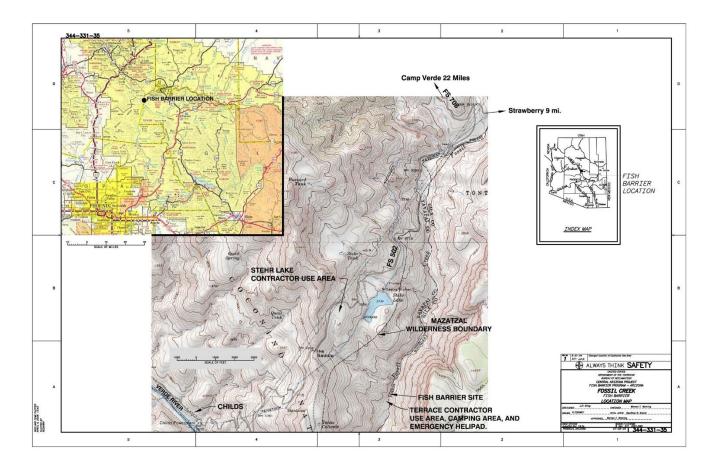

Figures 1 – 5: Maps and Design Drawings of Fossil Creek Fish Barrier

Figure 1. Map depicting location of the Fossil Creek fish barrier.

Figure 2. Site map of Fossil Creek fish barrier.

Figure 3. Upper site profile (along thalweg and looking downstream) of Fossil Creek fish barrier.