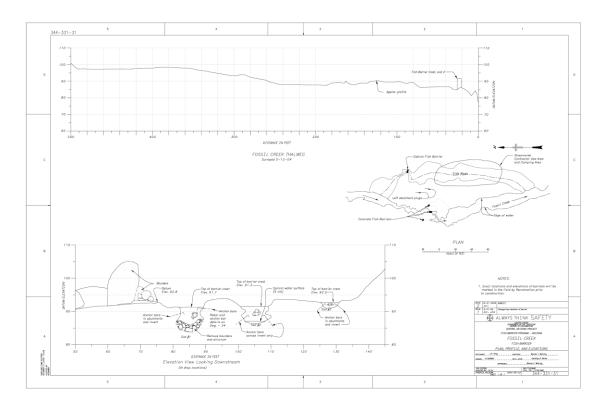

Figure 4. Elevation view of Fossil Creek fish barrier (looking downstream at drop location).

Figure 5. Plan views of slot barriers.

Figures 6 – 8: Temporary and Permanent Fossil Creek Fish Barriers

Figure 6. Construction of temporary fish barrier at Fossil Creek.