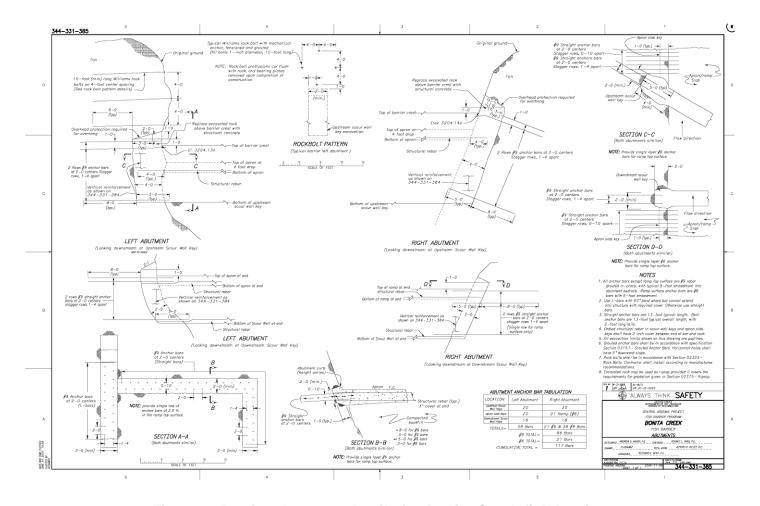

Figure 4. Channel cross-sections of Bonita Creek fish barrier.

Figure 5. Typical cross-section joints and reinforcements on Bonita Creek fish barrier.

Figure 6. Barrier abutment details for Bonita Creek fish barrier.