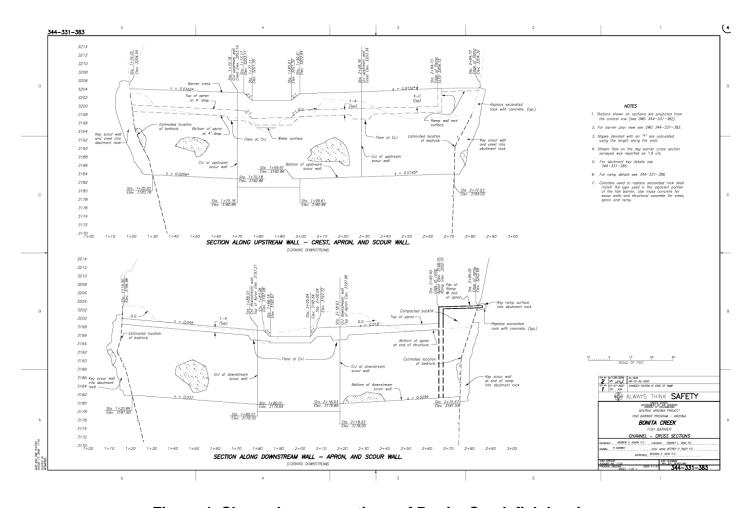

Figure 4. Channel cross-sections of Bonita Creek fish barrier.

Figure 5. Typical cross-section joints and reinforcements on Bonita Creek fish barrier.

Figure 6. Barrier abutment details for Bonita Creek fish barrier.