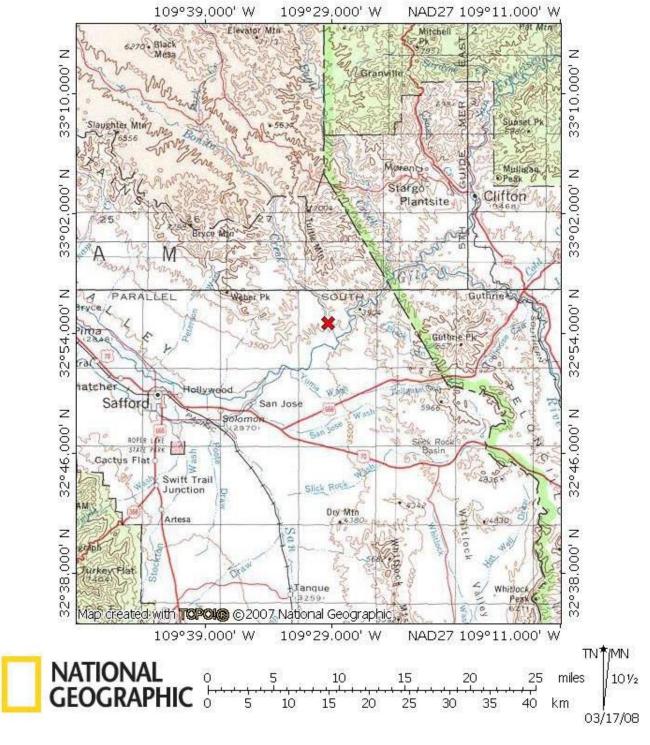

Figures 1 – 7: Maps and Design Drawings of Bonita Creek Fish Barrier

Figure 1. Map depicting location of the Bonita Creek fish barrier.

Figure 2. Site map of Bonita Creek fish barrier.

Figure 3. Bonita Creek fish barrier plan view.