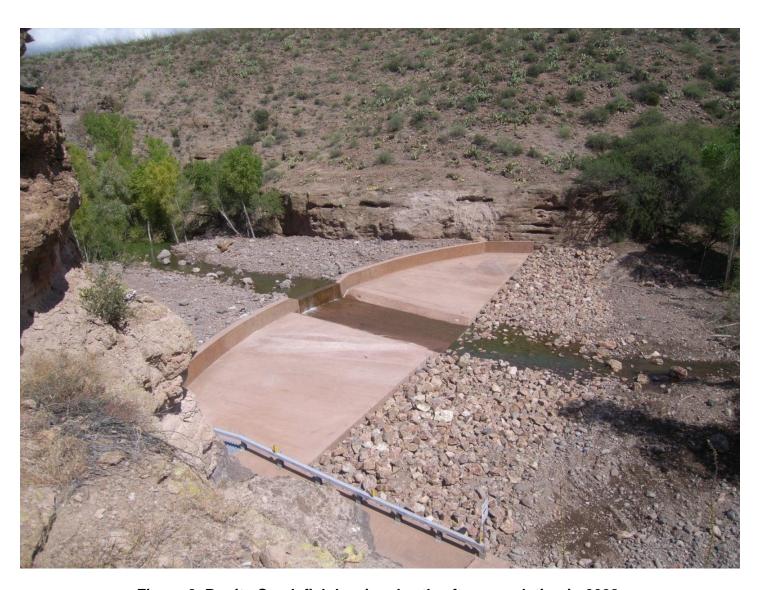

Figure 7. Bonita Creek fish barrier vehicle ramp details.

Figure 8 – 9: Photos of Bonita Creek Fish Barrier

Figure 8. Bonita Creek fish barrier shortly after completion in 2008.

Figure 9. Bonita Creek fish barrier circa 2013.