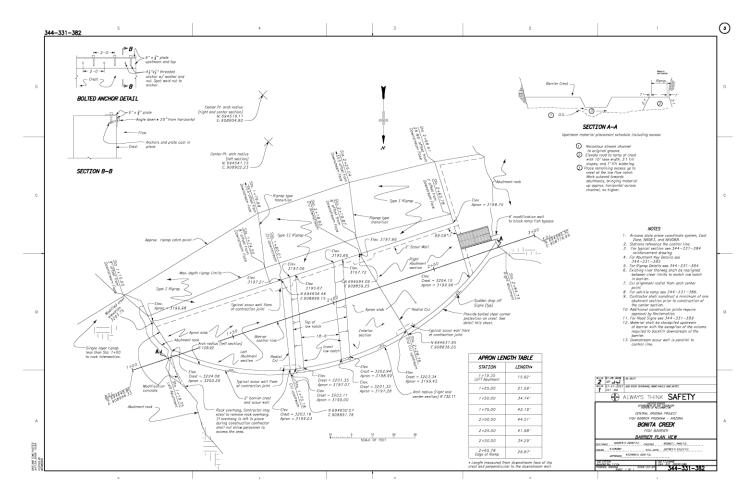

Figure 7. Bonita Creek fish barrier vehicle ramp details.

Figure 8 – 9: Photos of Bonita Creek Fish Barrier

Figure 8. Bonita Creek fish barrier shortly after completion in 2008.

Figure 9. Bonita Creek fish barrier circa 2013.