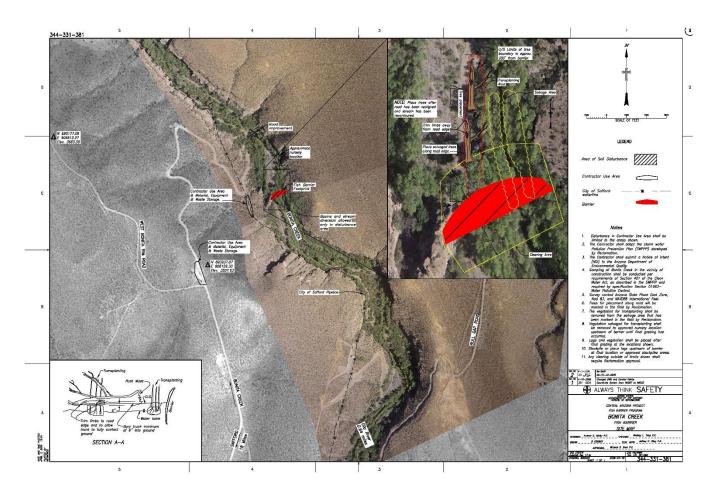

Figures 1 – 7: Maps and Design Drawings of Bonita Creek Fish Barrier

Figure 1. Map depicting location of the Bonita Creek fish barrier.

Figure 2. Site map of Bonita Creek fish barrier.

Figure 3. Bonita Creek fish barrier plan view.