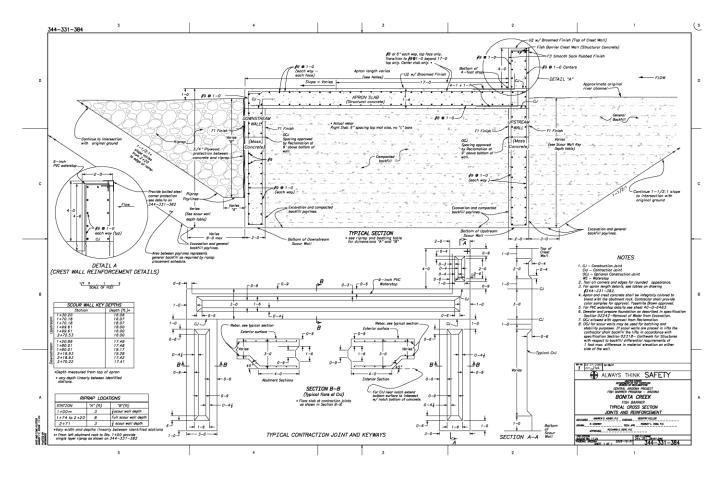

Figure 4. Channel cross-sections of Bonita Creek fish barrier.

Figure 5. Typical cross-section joints and reinforcements on Bonita Creek fish barrier.

Figure 6. Barrier abutment details for Bonita Creek fish barrier.