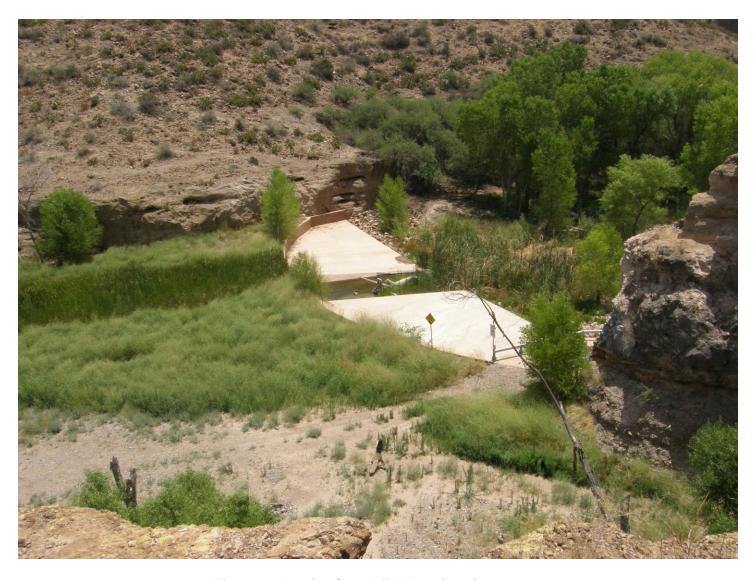

Figure 7. Bonita Creek fish barrier vehicle ramp details.

Figure 8 – 9: Photos of Bonita Creek Fish Barrier

Figure 8. Bonita Creek fish barrier shortly after completion in 2008.

Figure 9. Bonita Creek fish barrier circa 2013.