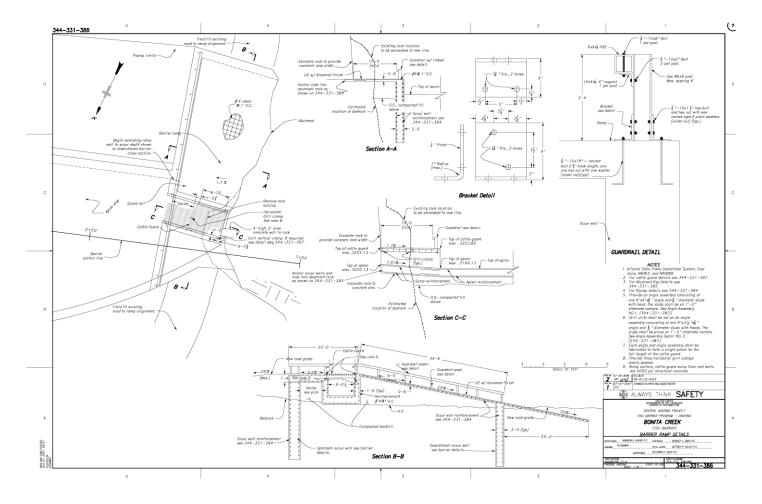

Figure 7. Bonita Creek fish barrier vehicle ramp details.

Figure 8 – 9: Photos of Bonita Creek Fish Barrier

Figure 8. Bonita Creek fish barrier shortly after completion in 2008.

Figure 9. Bonita Creek fish barrier circa 2013.