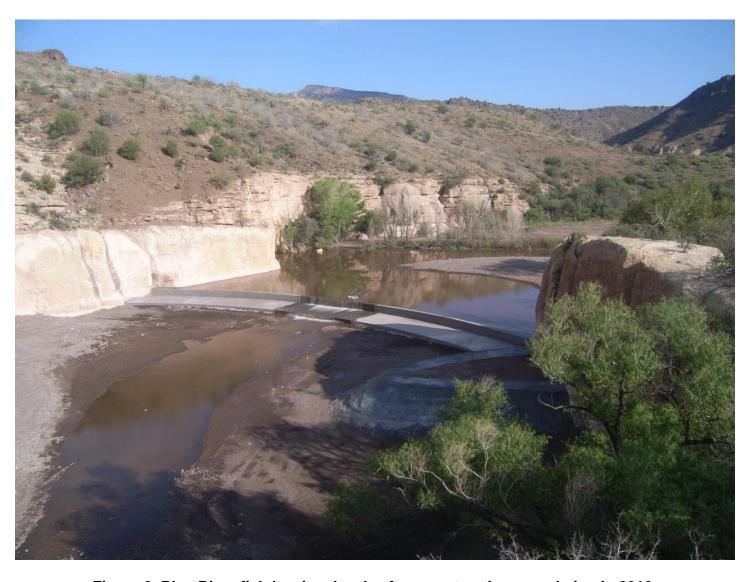

Figure 5. Helicopter flying in vehicle to the barrier construction site.

Figure 6. Construction of channel to divert Blue River.

Figure 7. Construction of Blue River fish barrier.

Figure 8. Blue River fish barrier shortly after construction completion in 2012.

Figure 9. Side-view of Blue River fish barrier.