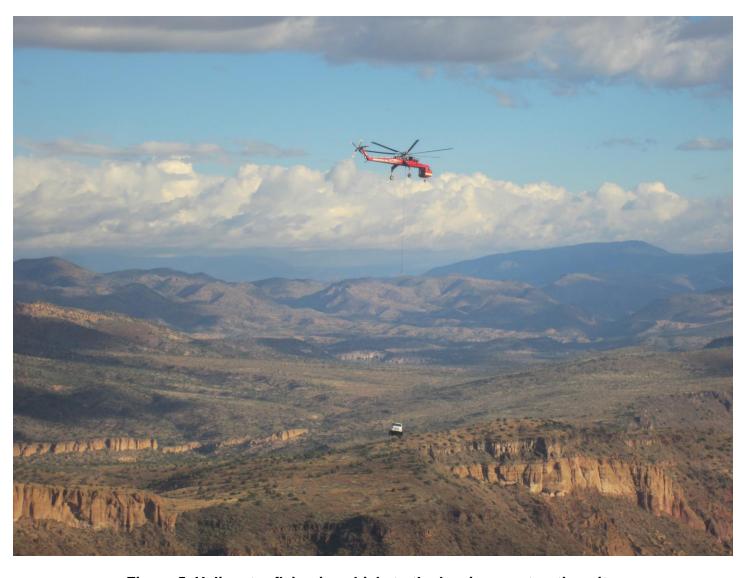

Figure 5. Helicopter flying in vehicle to the barrier construction site.

Figure 6. Construction of channel to divert Blue River.

Figure 7. Construction of Blue River fish barrier.

Figure 8. Blue River fish barrier shortly after construction completion in 2012.