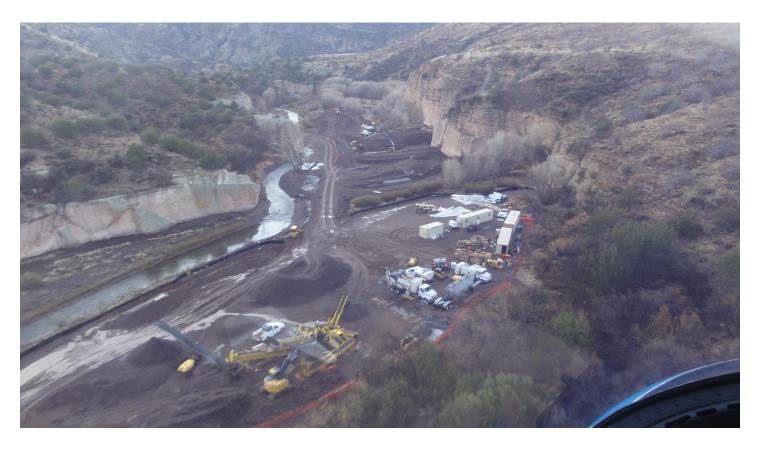

## Flow Direction

Figure 2. Cross-section view of Blue River fish barrier.

Figure 3. Plan view of Blue River fish barrier.

Figures 4 – 9: Blue River Fish Barrier Construction Photos

Figure 4. Blue River fish barrier site and staging area.