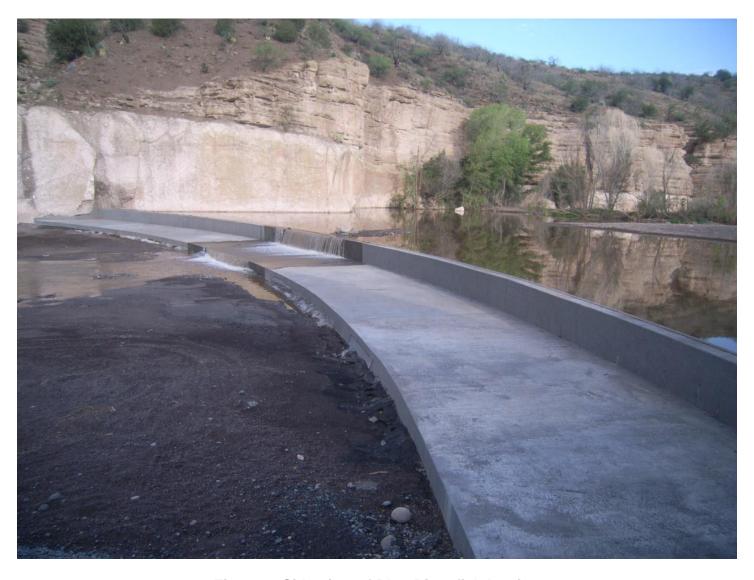

Figures 1 – 3: Maps and Design Drawings of Blue River Fish Barrier



Figure 1. Map depicting location of the Blue River fish barrier.

## Flow Direction



Figure 2. Cross-section view of Blue River fish barrier.



Figure 3. Plan view of Blue River fish barrier.

Figures 4 – 9: Blue River Fish Barrier Construction Photos



Figure 4. Blue River fish barrier site and staging area.



Figure 5. Helicopter flying in vehicle to the barrier construction site.



Figure 6. Construction of channel to divert Blue River.



Figure 7. Construction of Blue River fish barrier.



Figure 8. Blue River fish barrier shortly after construction completion in 2012.



Figure 9. Side-view of Blue River fish barrier.