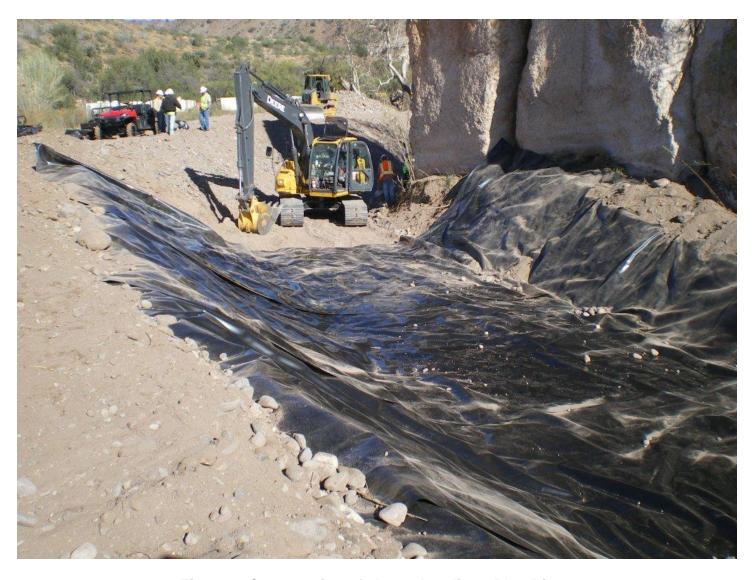

Figure 5. Helicopter flying in vehicle to the barrier construction site.

Figure 6. Construction of channel to divert Blue River.

Figure 7. Construction of Blue River fish barrier.

Figure 8. Blue River fish barrier shortly after construction completion in 2012.