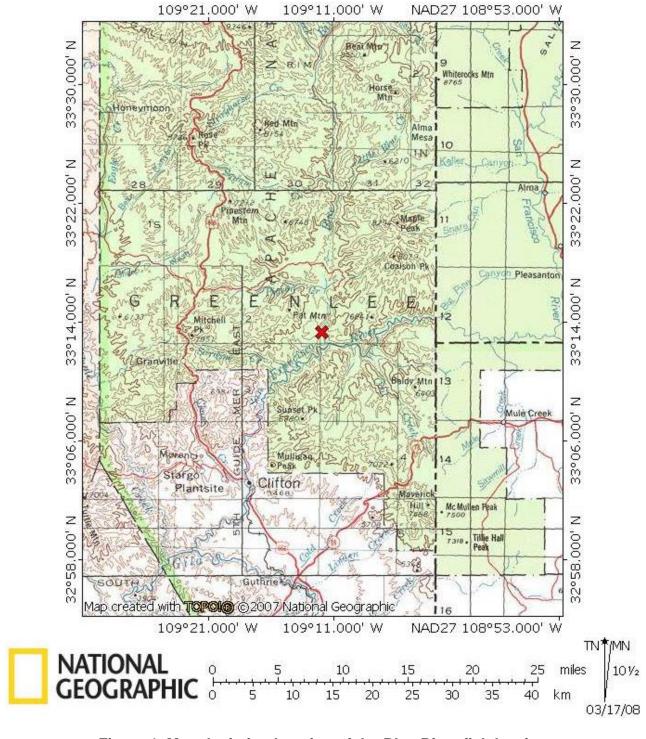

Figures 1 – 3: Maps and Design Drawings of Blue River Fish Barrier

Figure 1. Map depicting location of the Blue River fish barrier.