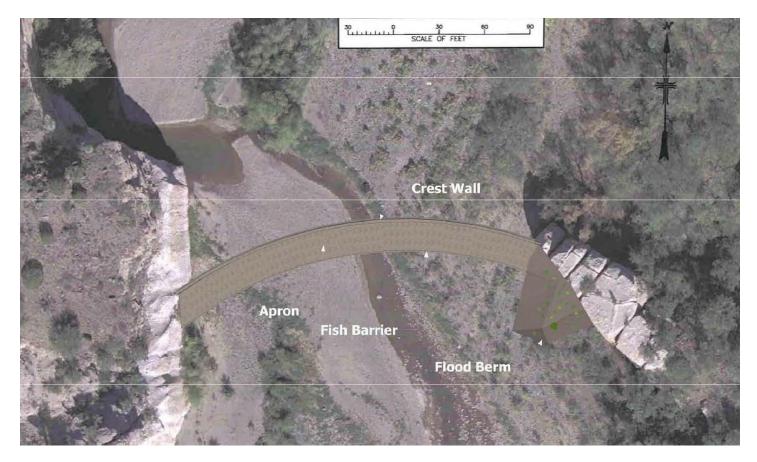

## Flow Direction

Figure 2. Cross-section view of Blue River fish barrier.

Figure 3. Plan view of Blue River fish barrier.

Figures 4 – 9: Blue River Fish Barrier Construction Photos

Figure 4. Blue River fish barrier site and staging area.