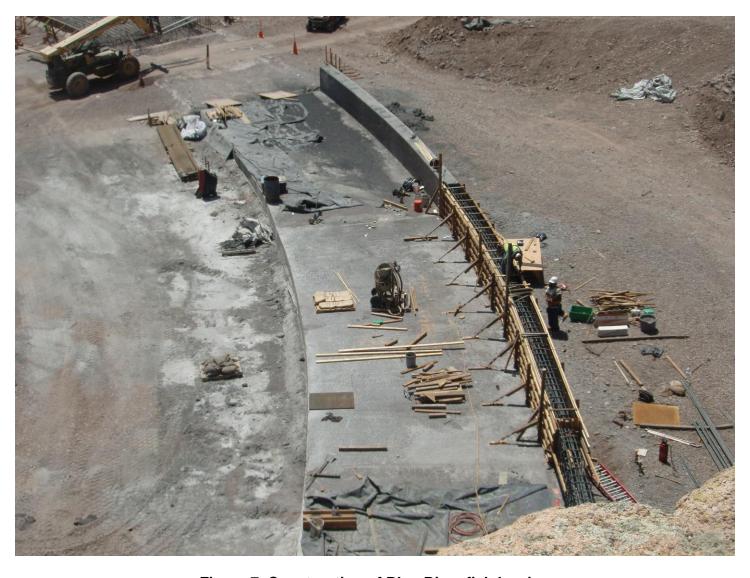

Figure 5. Helicopter flying in vehicle to the barrier construction site.

Figure 6. Construction of channel to divert Blue River.

Figure 7. Construction of Blue River fish barrier.

Figure 8. Blue River fish barrier shortly after construction completion in 2012.