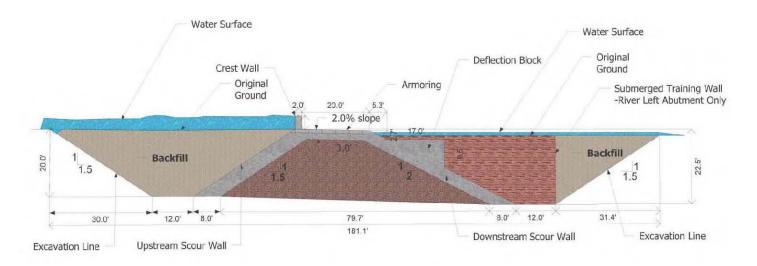

## Flow Direction

Figure 2. Cross-section view of Blue River fish barrier.

Figure 3. Plan view of Blue River fish barrier.

Figures 4 – 9: Blue River Fish Barrier Construction Photos

Figure 4. Blue River fish barrier site and staging area.