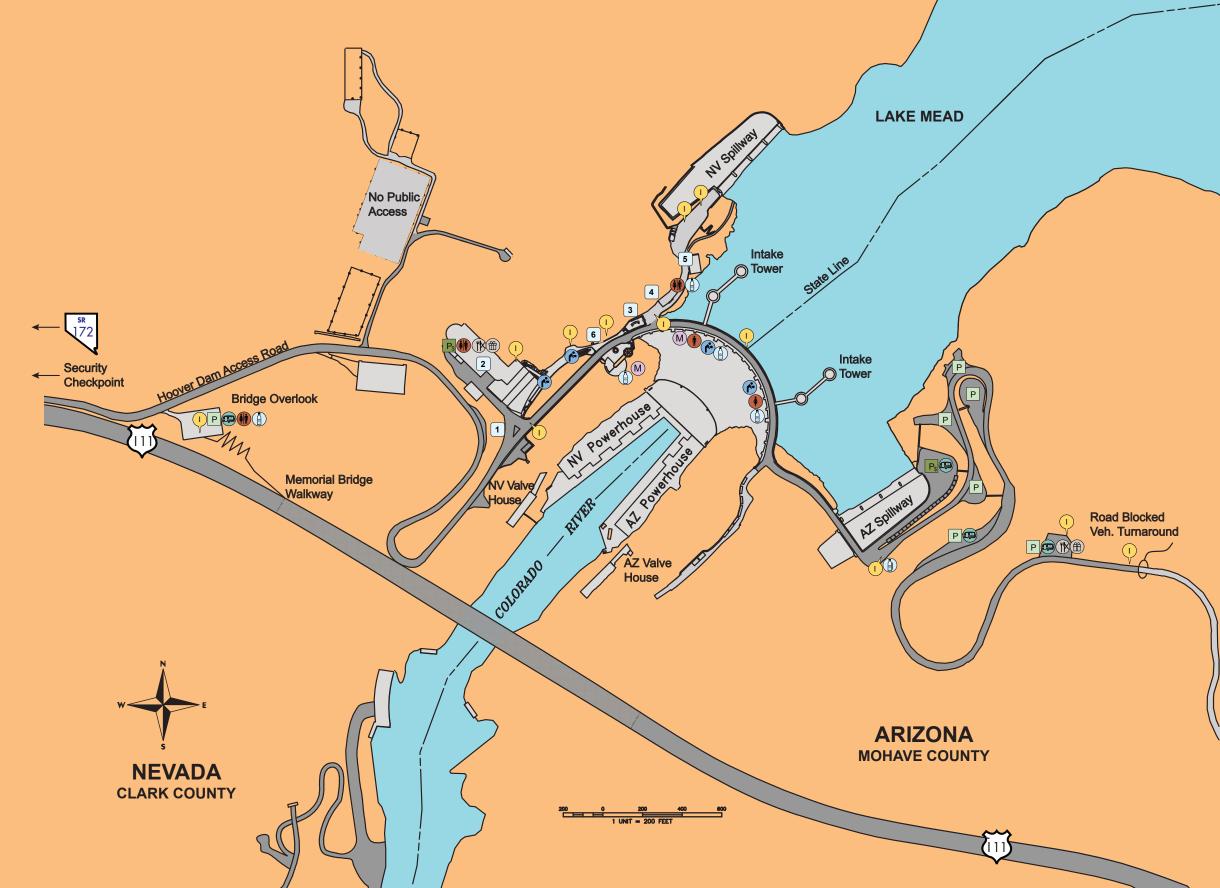

## **Hoover Dam**

KEYPParkingPPaid ParkingPRV ParkingPRestroomPDrinking FountainPVater Vending<br/>MachinePFood/GiftsInterpretive PanelMOfficial Memorabilia<br/>Sales

- Dam Tour Ticket \$30.00 (Must be 8 years of age or older. This tour is not handicap accessible.) - Includes 10-minute movie on the history of Hoover Dam, a 1 hour guided tour to a platform, overlooking a 30' diameter penstock pipe, the Nevada Wing of the Powerplant, and a stop in an original inspection tunnel inside the dam. Also includes the Visitor Center exhibits and observation deck along with the 1940s era Original Exhibit Building topographical map presentation.
- Powerplant Tour Ticket \$15.00 Includes 10-minute movie on history of Hoover Dam. 30-minute guided tour to a viewing platform overlooking a 30' diameter penstock pipe and the Nevada wing of the Powerplant, admission to Visitor Center exhibits and observation deck, and the 1940s era Original Exhibit Building topographical map presentation.
- Visitor Center Ticket \$10.00 Includes admission to Visitor Center exhibits and observation deck, and the 1940s era Original Exhibit Building topographical map presentation.
- Firearms are prohibited on Hoover Dam property.
- Weapons or knives of any size are not allowed on Guided Tours, Visitor Center, Original Exhibit Building or any buildings.
- No food or drinks except bottled water are permitted in any buildings.
- Service animals specifically trained to aid a person with a disability are welcome. Comfort animals and pets are not allowed on top of the dam or in any buildings.
- Wheelchairs available for rent at Parking Garage \$5.00.