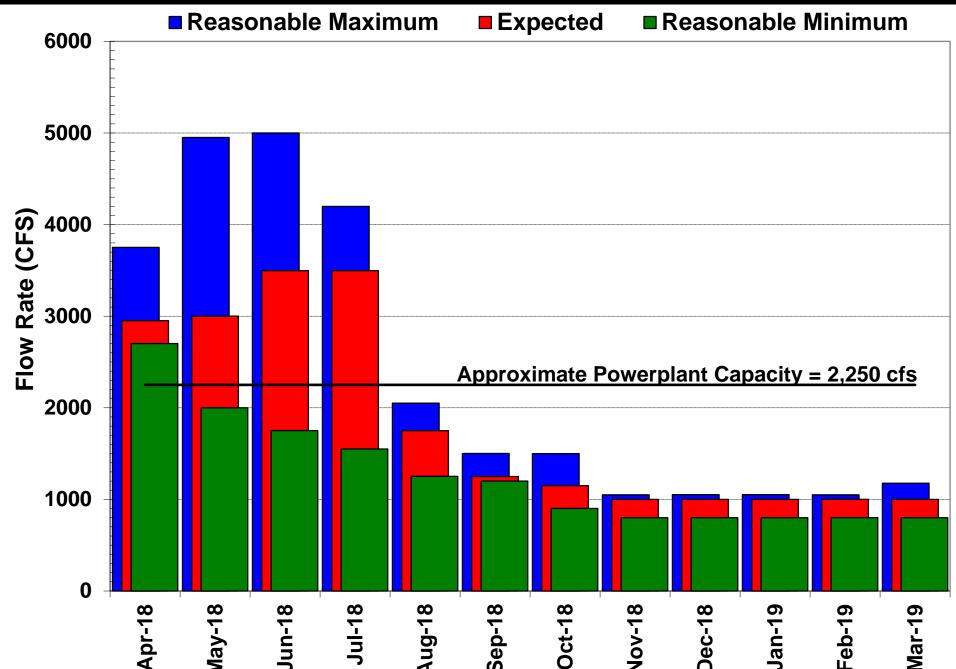

### Boysen Reservoir Allocation



## Boysen Reservoir Operations 2018 to date



### Boysen—WY 18 Conditions to Date

- Infow Volumes (POR 1953-2017)
  - Oct 17: 2<sup>nd</sup> Highest
  - Nov 17: New Record\*
  - Dec 17: New Record\*
  - Jan 18: New Record\*
  - Feb 18: 9<sup>th</sup> Highest
  - Mar 18: 6<sup>th</sup> Highest
  - Oct 1 through Apr 1: New Record\*
  - Currently ~ 65% full with a river release of 3,000 cfs.

# RECLAMATION

## Boysen Pool Elevation – 2018 vs 2017 & Average



## Boysen Forecast Snotel Composite



## Boysen SWE – 2018 vs. Similar Years and 30 Yr. Average



### National Weather Service: Outlooks



# Boysen – April-July Inflow Volume Forecasts (KAF)



## Boysen Reservoir – Projected Pool Elevations



## Boysen Reservoir – Projected River Flow Rates



# Buffalo Bill Reservoir



#### Buffalo Bill Reservoir – W.Y.T.D Inflow/Release/Pool Elev.



#### Buffalo Bill Reservoir – WY 18 Conditions to Date

- Infow Volumes (POR 1913-2017)
  - Oct 17: 3<sup>rd</sup> Highest
  - Nov 17: 2<sup>nd</sup> Highest
  - Dec 17: New Record\*
  - -Jan 18: 3<sup>rd</sup> Highest
  - Feb 18: 10th Highest
  - Mar 18: 15<sup>th</sup> Highest
  - Oct 1 through Mar 1: New Record\*
  - Oct 1 through April 1: 2<sup>nd</sup> (Behind 2017)
  - Currently ~ 54% full and the river release being increased to 3,000 cfs on April 24<sup>th</sup>.

## RECLAMATION

### BBR Pool Elevation – 2018 vs 2017 and Average (93-17)



## Buffalo Bill Snotel Composite



## BBR SWE: 2018 vs. Similar Years and 30 Yr. Average



## Buffalo Bill Reservoir – April-July Inflow Forecast (