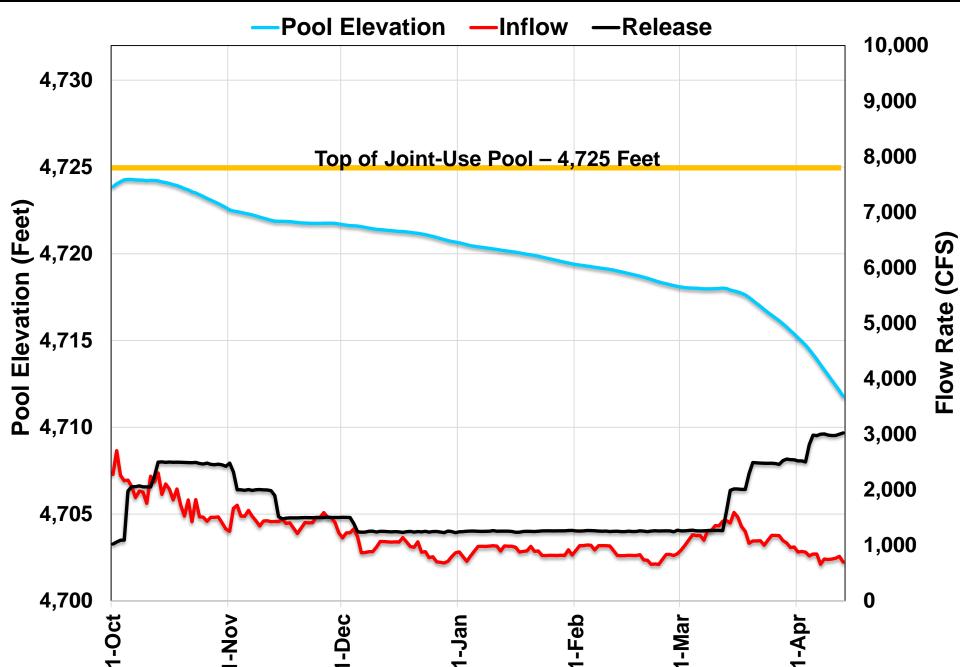

## Boysen Reservoir Operations 2018 to date

### Boysen—WY 18 Conditions to Date

- Infow Volumes (POR 1953-2017)
  - Oct 17: 2<sup>nd</sup> Highest
  - Nov 17: New Record\*
  - Dec 17: New Record\*
  - Jan 18: New Record\*
  - Feb 18: 9<sup>th</sup> Highest
  - Mar 18: 6<sup>th</sup> Highest
  - Oct 1 through Apr 1: New Record\*
  - Currently ~ 65% full with a river release of 3,000 cfs.