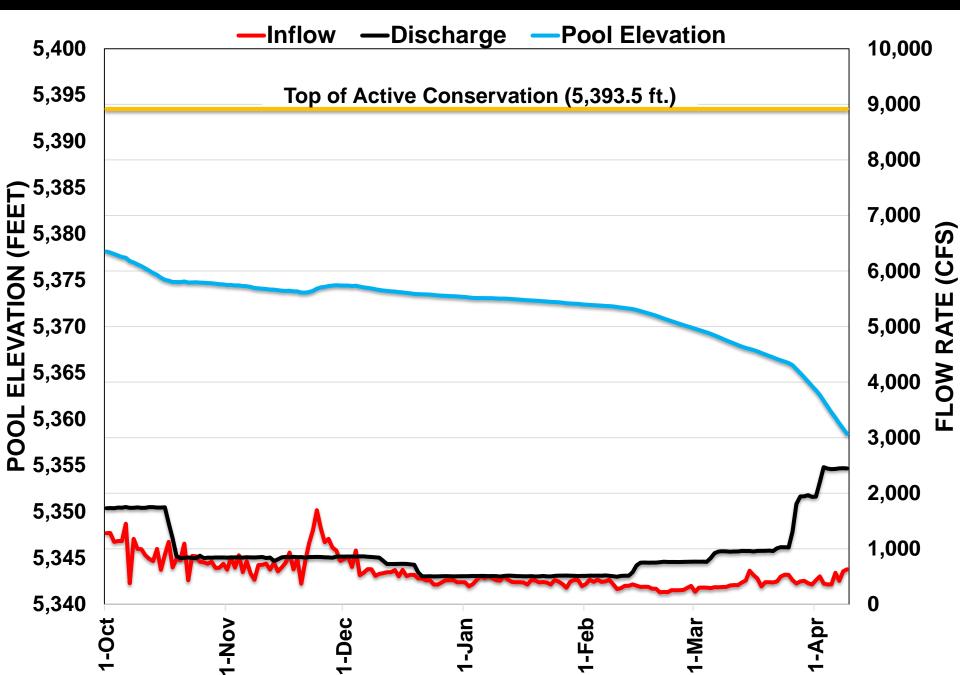

n—WY 18 Conditions to Date

- Infow Volumes (POR 1953-2017)
  - Oct 17: 2<sup>nd</sup> Highest
  - Nov 17: New Record\*
  - Dec 17: New Record\*
  - Jan 18: New Record\*
  - Feb 18: 9<sup>th</sup> Highest
  - Mar 18: 6<sup>th</sup> Highest
  - Oct 1 through Apr 1: New Record\*
  - Currently ~ 65% full with a river release of 3,000 cfs.

# RECLAMATION

## Boysen Pool Elevation – 2018 vs 2017 & Average



## Boysen Forecast Snotel Composite



## Boysen SWE – 2018 vs. Similar Years and 30 Yr. Average



### National Weather Service: Outlooks



# Boysen – April-July Inflow Volume Forecasts (KAF)



## Boysen Reservoir – Projected Pool Elevations



## Boysen Reservoir – Projected River Flow Rates



# Buffalo Bill Reservoir



#### Buffalo Bill Reservoir – W.Y.T.D Inflow/Release/Pool Elev.



#### Buffalo Bill Reservoir – WY 18 Conditions to Date

- Infow Volumes (POR 1913-2017)
  - Oct 17: 3<sup>rd</sup> Highest
  - Nov 17: 2<sup>nd</sup> Highest
  - Dec 17: New Record\*
  - -Jan 18: 3<sup>rd</sup> Highest
  - Feb 18: 10th Highest
  - Mar 18: 15<sup>th</sup> Highest
  - Oct 1 through Mar 1: New Record\*
  - Oct 1 through April 1: 2<sup>nd</sup> (Behind 2017)
  - Currently ~ 54% full and the river release being increased to 3,000 cfs on April 24<sup>th</sup>.

## RECLAMATION

### BBR Pool Elevation – 2018 vs 2017 and Average (93-17)



## Buffalo Bill Snotel Composite



## BBR SWE: 2018 vs. Similar Years and 30 Yr. Average



## Buffalo Bill Reservoir – April-July Inflow Forecast (KAF)



## Buffalo Bill – Projected Pool Elevations



# Buffalo Bill – Projected River Flow Ra