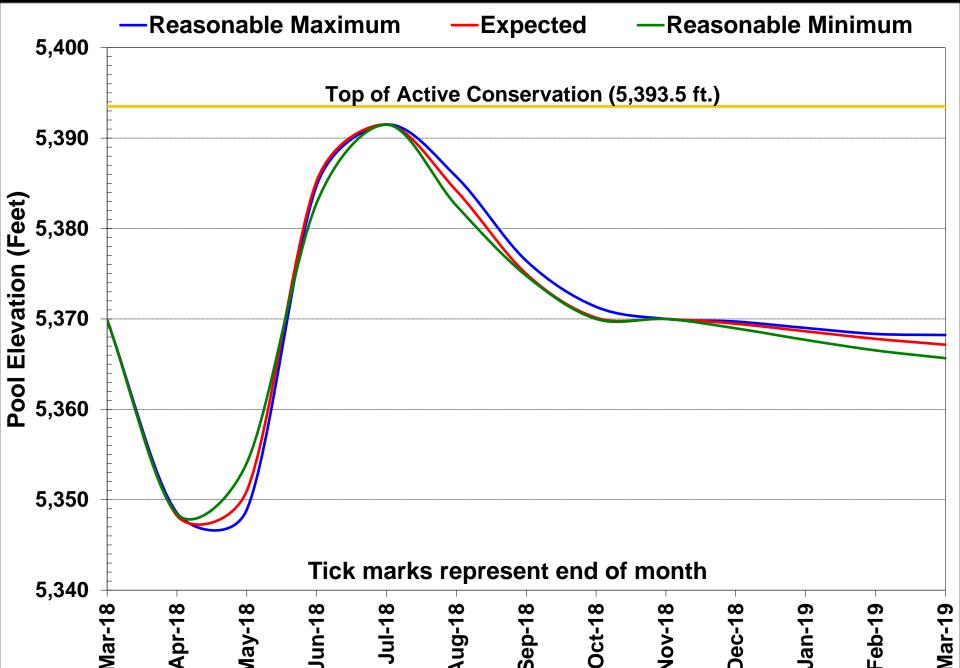

voir – W.Y.T.D Inflow/Release/Pool Elev.



#### Buffalo Bill Reservoir – WY 18 Conditions to Date

- Infow Volumes (POR 1913-2017)
  - Oct 17: 3<sup>rd</sup> Highest
  - Nov 17: 2<sup>nd</sup> Highest
  - Dec 17: New Record\*
  - -Jan 18: 3<sup>rd</sup> Highest
  - Feb 18: 10th Highest
  - Mar 18: 15<sup>th</sup> Highest
  - Oct 1 through Mar 1: New Record\*
  - Oct 1 through April 1: 2<sup>nd</sup> (Behind 2017)
  - Currently ~ 54% full and the river release being increased to 3,000 cfs on April 24<sup>th</sup>.

## RECLAMATION

### BBR Pool Elevation – 2018 vs 2017 and Average (93-17)



## Buffalo Bill Snotel Composite



## BBR SWE: 2018 vs. Similar Years and 30 Yr. Average



## Buffalo Bill Reservoir – April-July Inflow Forecast (KAF)



## Buffalo Bill – Projected Pool Elevations



# Buffalo Bill – Projected River Flow Rates



# Questions?