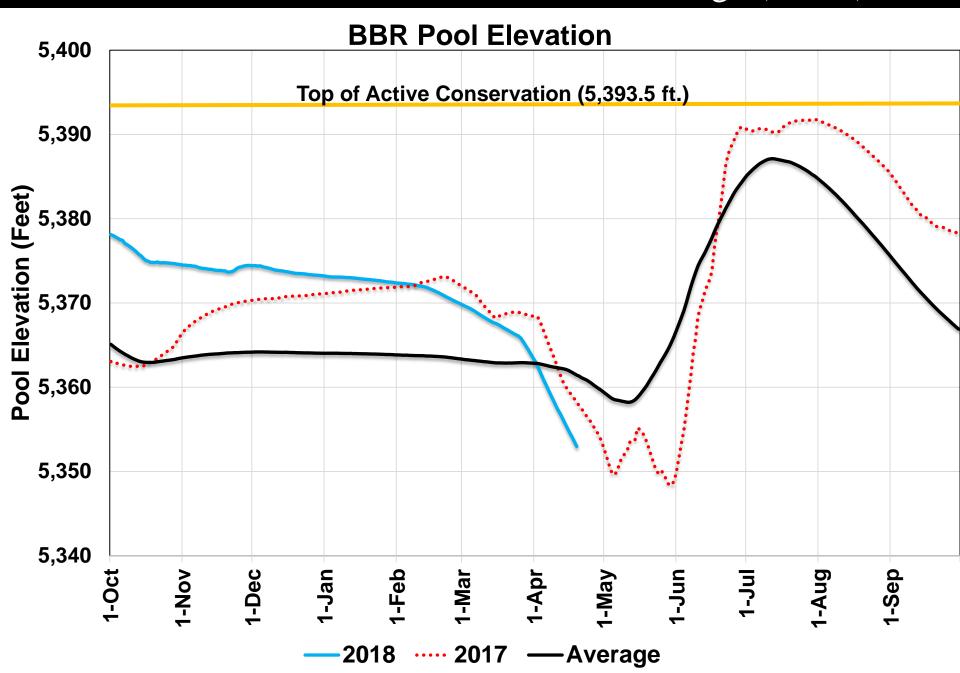

sen – April-July Inflow Volume Forecasts (KAF)



## Boysen Reservoir – Projected Pool Elevations



## Boysen Reservoir – Projected River Flow Rates



# Buffalo Bill Reservoir



#### Buffalo Bill Reservoir – W.Y.T.D Inflow/Release/Pool Elev.



#### Buffalo Bill Reservoir – WY 18 Conditions to Date

- Infow Volumes (POR 1913-2017)
  - Oct 17: 3<sup>rd</sup> Highest
  - Nov 17: 2<sup>nd</sup> Highest
  - Dec 17: New Record\*
  - -Jan 18: 3<sup>rd</sup> Highest
  - Feb 18: 10th Highest
  - Mar 18: 15<sup>th</sup> Highest
  - Oct 1 through Mar 1: New Record\*
  - Oct 1 through April 1: 2<sup>nd</sup> (Behind 2017)
  - Currently ~ 54% full and the river release being increased to 3,000 cfs on April 24<sup>th</sup>.

## RECLAMATION

### BBR Pool Elevation – 2018 vs 2017 and Average (93-17)



## Buffalo Bill Snotel Composite



## BBR SWE: 2018 vs. Similar Years and 30 Yr. Average



## Buffalo Bill Reservoir – April-July Inflow Forecast (KAF)



## Buffalo Bill – Projected Pool Elevations



# Buffalo Bill – Projected River Flow Rates



# Questions?