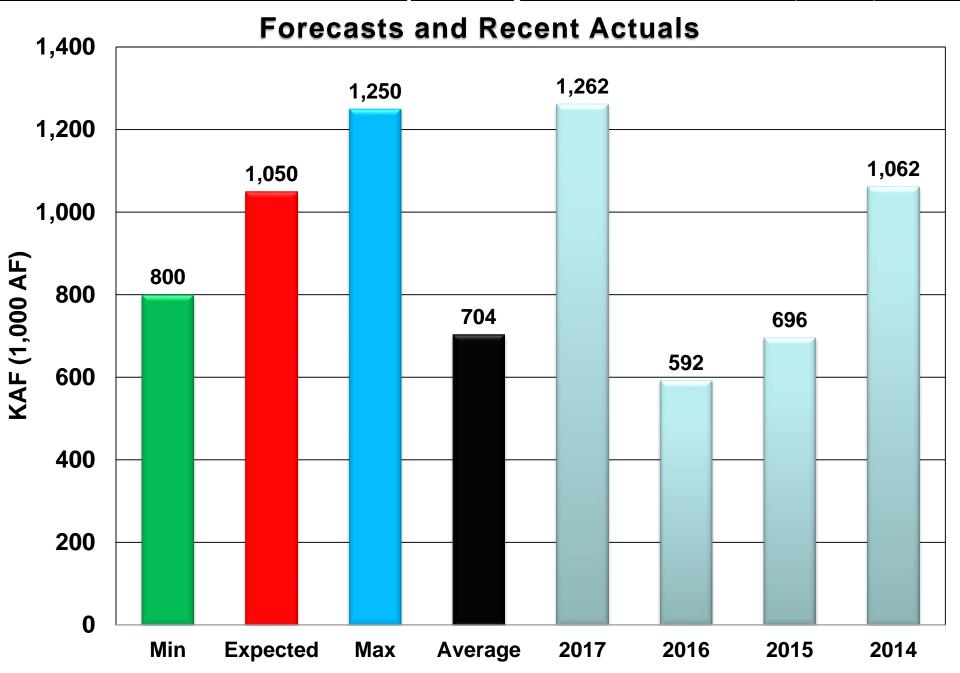

ffalo Bill Reservoir



#### Buffalo Bill Reservoir – W.Y.T.D Inflow/Release/Pool Elev.



#### Buffalo Bill Reservoir – WY 18 Conditions to Date

- Infow Volumes (POR 1913-2017)
  - Oct 17: 3<sup>rd</sup> Highest
  - Nov 17: 2<sup>nd</sup> Highest
  - Dec 17: New Record\*
  - -Jan 18: 3<sup>rd</sup> Highest
  - Feb 18: 10th Highest
  - Mar 18: 15<sup>th</sup> Highest
  - Oct 1 through Mar 1: New Record\*
  - Oct 1 through April 1: 2<sup>nd</sup> (Behind 2017)
  - Currently ~ 54% full and the river release being increased to 3,000 cfs on April 24<sup>th</sup>.

## RECLAMATION

### BBR Pool Elevation – 2018 vs 2017 and Average (93-17)



## Buffalo Bill Snotel Composite



## BBR SWE: 2018 vs. Similar Years and 30 Yr. Average



## Buffalo Bill Reservoir – April-July Inflow Forecast (KAF)



## Buffalo Bill – Projected Pool Elevations



# Buffalo Bill – Projected River Flow Rates



# Questions?