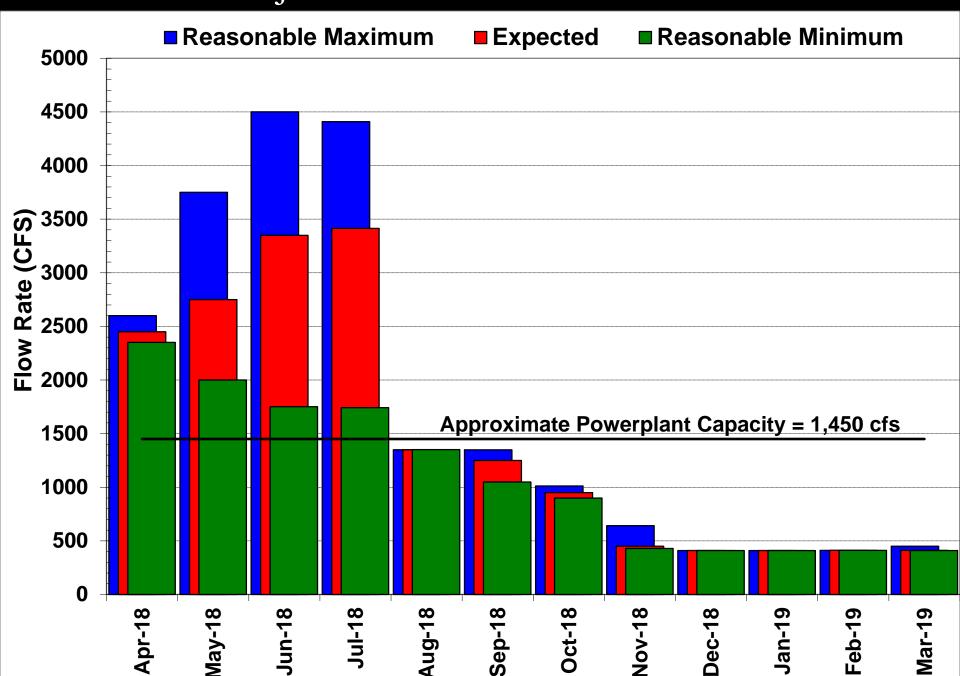

# Buffalo Bill Reservoir – WY 18 Conditions to Date

- Infow Volumes (POR 1913-2017)
  - Oct 17: 3<sup>rd</sup> Highest
  - Nov 17: 2<sup>nd</sup> Highest
  - Dec 17: New Record\*
  - -Jan 18: 3<sup>rd</sup> Highest
  - Feb 18: 10th Highest
  - Mar 18: 15<sup>th</sup> Highest
  - Oct 1 through Mar 1: New Record\*
  - Oct 1 through April 1: 2<sup>nd</sup> (Behind 2017)
  - Currently ~ 54% full and the river release being increased to 3,000 cfs on April 24<sup>th</sup>.

## RECLAMATION

### BBR Pool Elevation – 2018 vs 2017 and Average (93-17)



## Buffalo Bill Snotel Composite



## BBR SWE: 2018 vs. Similar Years and 30 Yr. Average



## Buffalo Bill Reservoir – April-July Inflow Forecast (KAF)



## Buffalo Bill – Projected Pool Elevations



# Buffalo Bill – Projected River Flow Rates



# Questions?