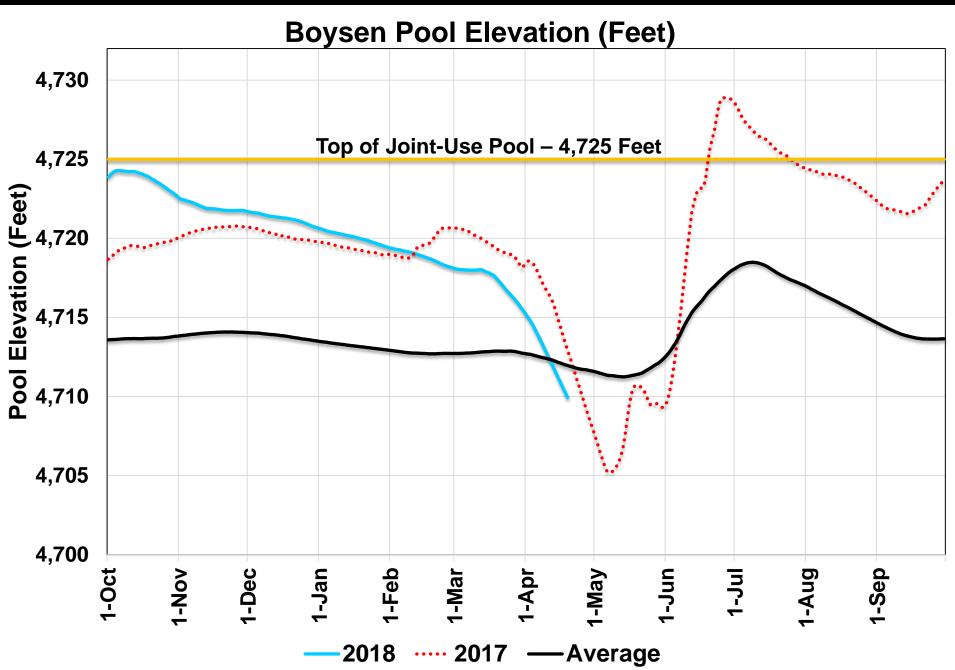

## Wyoming Area Office Boundaries



### Boysen Reservoir Allocation



## Boysen Reservoir Operations 2018 to date



### Boysen—WY 18 Conditions to Date

- Infow Volumes (POR 1953-2017)
  - Oct 17: 2<sup>nd</sup> Highest
  - Nov 17: New Record\*
  - Dec 17: New Record\*
  - Jan 18: New Record\*
  - Feb 18: 9<sup>th</sup> Highest
  - Mar 18: 6<sup>th</sup> Highest
  - Oct 1 through Apr 1: New Record\*
  - Currently ~ 65% full with a river release of 3,000 cfs.

# RECLAMATION

## Boysen Pool Elevation – 2018 vs 2017 & Average



## Boysen Forecast Snotel Composite



## Boysen SWE – 2018 vs. Similar Years and 30 Yr. Average



### National Weather Service: Outlooks



# Boysen – April-July Inflow Volume Forecasts (KAF)



## Boysen Reservoir – Projected Pool Elevations



## Boysen Reservoir – Projected River Flow Rates



# Buffalo Bill Reservoir



#### Buffalo Bill Reservoir – W.Y.T.D Inflow/Release/Pool Elev.



#### Buffalo Bill Reservoir – WY 18 Conditions to Date

- Infow Volumes (POR 1913-2017)
  - Oct 17: 3<sup>rd</sup> Highest
  - Nov 17: 2<sup>nd</sup> Highest
  - Dec 17: New Record\*
  - -Jan 18: 3<sup>rd</sup> Highest
  - Feb 18: 10th Highest
  - Mar 18: 15<sup>th</sup> Highest
  - Oct 1 through Mar 1: New Record\*
  - Oct 1 through April 1: 2<sup>nd</sup> (Behind 2017)
  - Currently ~ 54% full and