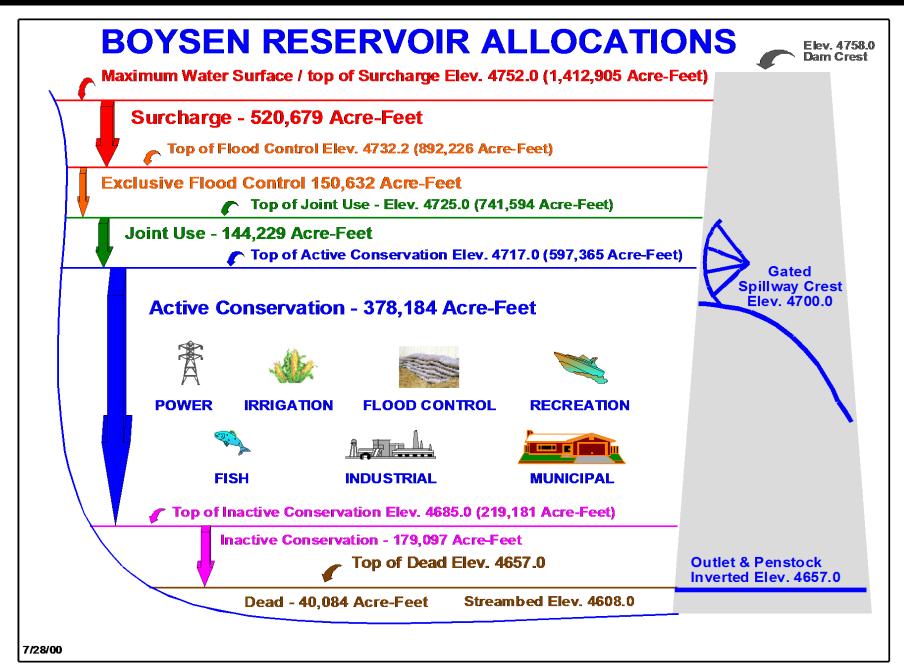

## Wyoming Area Office Boundaries



### Boysen Reservoir Allocation



## Boysen Reservoir Operations 2018 to date



### Boysen—WY 18 Conditions to Date

- Infow Volumes (POR 1953-2017)
  - Oct 17: 2<sup>nd</sup> Highest
  - Nov 17: New Record\*
  - Dec 17: New Record\*
  - Jan 18: New Record\*
  - Feb 18: 9<sup>th</sup> Highest
  - Mar 18: 6<sup>th</sup> Highest
  - Oct 1 through Apr 1: New Record\*
  - Currently ~ 65% full with a river release of 3,000 cfs.

# RECLAMATION

## Boysen Pool Elevation – 2018 vs 2017 & Average



## Boysen Forecast Snotel Composite



## Boysen SWE – 2018 vs. Similar Years and 30 Yr. Average



### National Weather Service: Outlooks



# Boysen – April-July Inflow Volume Forecasts (KAF)



## Boysen Reservoir – Projected Pool Elevations



## Boysen Reservoir – Projected River Flow Rates



# Buffalo Bill Reservoir



#### Bu