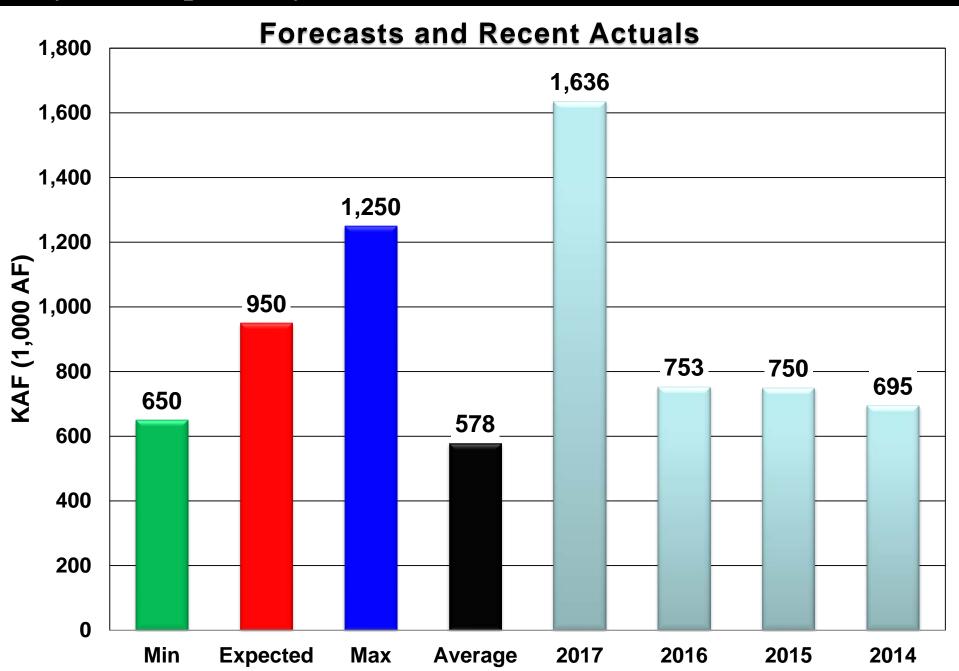

## Wyoming Area Office Boundaries



### Boysen Reservoir Allocation



## Boysen Reservoir Operations 2018 to date



### Boysen—WY 18 Conditions to Date

- Infow Volumes (POR 1953-2017)
  - Oct 17: 2<sup>nd</sup> Highest
  - Nov 17: New Record\*
  - Dec 17: New Record\*
  - Jan 18: New Record\*
  - Feb 18: 9<sup>th</sup> Highest
  - Mar 18: 6<sup>th</sup> Highest
  - Oct 1 through Apr 1: New Record\*
  - Currently ~ 65% full with a river release of 3,000 cfs.

# RECLAMATION

## Boysen Pool Elevation – 2018 vs 2017 & Average



## Boysen Forecast Snotel Composite



## Boysen SWE – 2018 vs. Similar Years and 30 Yr. Average



### National Weather Service: Outlooks



# Boysen – April-July Inflow Volume Forecasts (KAF)



## Boysen Reservoir – Projected Pool Elevations



## Boysen Reservoir – Projected River Flow Rates



# Buffalo Bill Reservoir



#### Buffalo Bill Reservoir – W.Y.T.D Inflow/Release/Pool Elev.



#### Buffalo Bill Reservoir – WY 18 Conditions to Date

- Infow Volumes (POR 1913-2017)
  - Oct 17: 3<sup>rd</sup> Highest
  - Nov 17: 2<sup>nd</sup> Highest
  - Dec 17: New Record\*
  - -Jan 18: 3<sup>rd</sup> Highest
  - Feb 18: 10th Highest
  - Mar 18: 15<sup>th</sup> Highest
  - Oct 1 through Mar 1: New Record\*
  - Oct 1 through April 1: 2<sup>nd</sup> (Behind 2017)
  - Currently ~ 54% full and the river release being increased to 3,000 cfs on April 24<sup>th</sup>.

## RECLAMATION

### BBR Pool Elevation – 2018 vs 2017 and Average (93-17)



## Buffalo Bill Snotel Composite



## BBR SWE