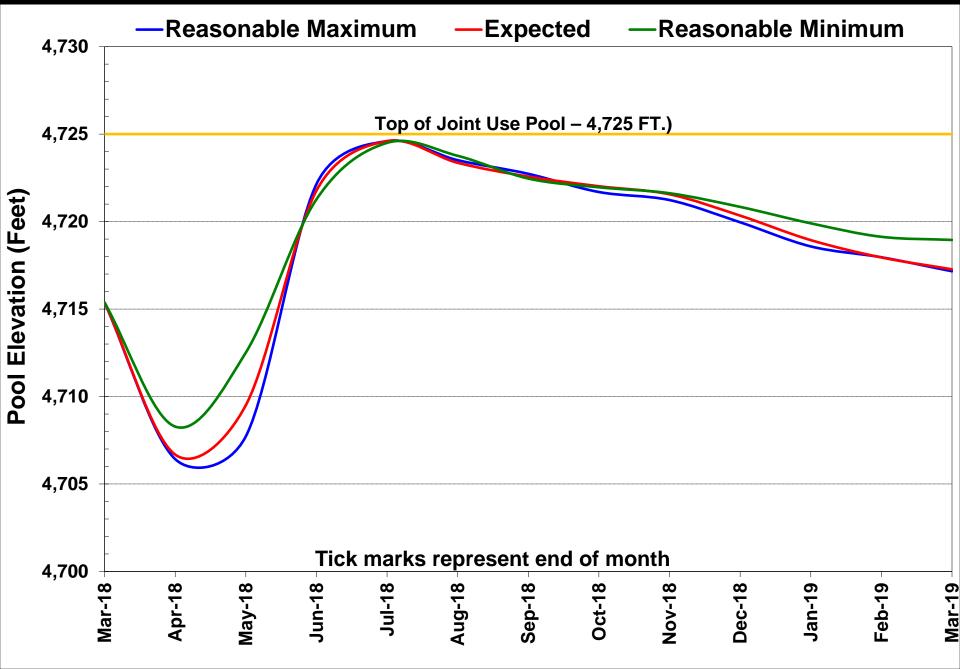

## Wyoming Area Office Boundaries



### Boysen Reservoir Allocation



## Boysen Reservoir Operations 2018 to date



### Boysen—WY 18 Conditions to Date

- Infow Volumes (POR 1953-2017)
  - Oct 17: 2<sup>nd</sup> Highest
  - Nov 17: New Record\*
  - Dec 17: New Record\*
  - Jan 18: New Record\*
  - Feb 18: 9<sup>th</sup> Highest
  - Mar 18: 6<sup>th</sup> Highest
  - Oct 1 through Apr 1: New Record\*
  - Currently ~ 65% full with a river release of 3,000 cfs.

# RECLAMATION

## Boysen Pool Elevation – 2018 vs 2017 & Average



## Boysen Forecast Snotel Composite



## Boysen SWE – 2018 vs. Similar Years and 30 Yr. Average



### National Weather Service: Outlooks



# Boysen – April-July Inflow Volume Forecasts (KAF)



## Boysen Reservoir – Projected Pool Elevations



## Boysen Reservoir – Projected River Flow Rates



# Buffalo Bill Reservoir



#### Buffalo Bill Reservoir – W.Y.T.D Inflow/Release/Pool Elev.



#### Buffalo Bill Reservoir – WY 18 Conditions to Date

- Infow Volumes (POR 1913-2017)
  - Oct 17: 3<sup>rd</sup> Highest
  - Nov 17: 2<sup>nd</sup> Highest
  - Dec 17: New Record\*
  - -Jan 18: 3<sup>rd</sup> Highest
  - Feb 18: 10th Highest
  - Mar 18: 15<sup>th</sup> Highest
  - Oct 1 through Mar 1: New Record\*
  - Oct 1 through April 1: 2<sup>nd</sup> (Behind 2017)
  - Currently ~ 54% full and the river release being increased to 3,000 cfs on April 24<sup>th</sup>.

## RECLAMATION

### BBR Pool Elevation – 2018 vs 2017 and Average (93-17)



## Buffalo Bill Snotel Composite



## BBR SWE: 2018 vs. Similar Years and 30 Yr. Average



## B