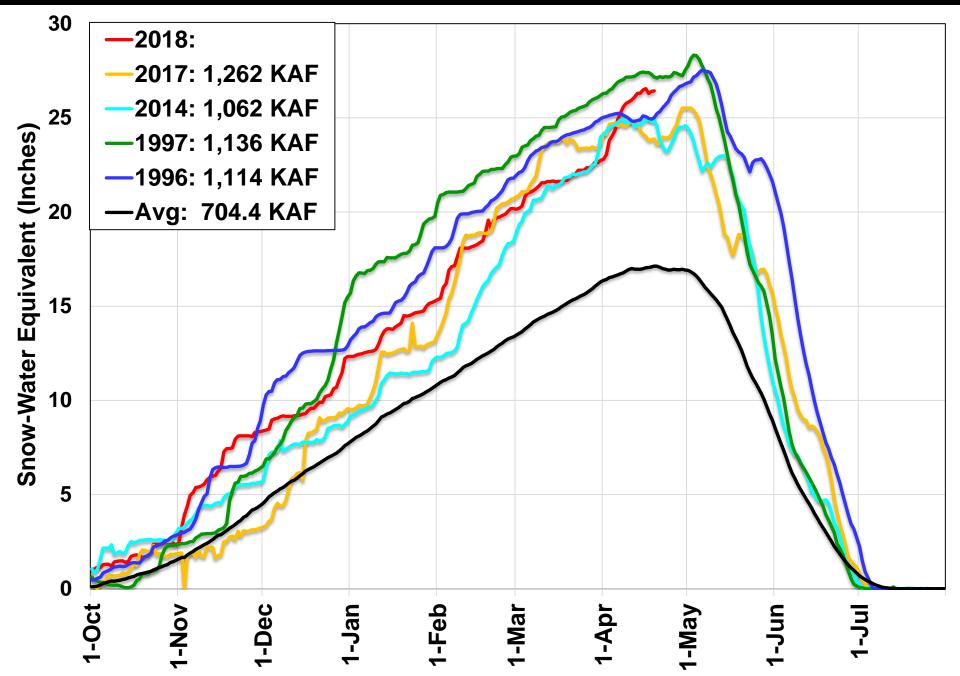

ions



## Boysen Reservoir – Projected River Flow Rates



# Buffalo Bill Reservoir



#### Buffalo Bill Reservoir – W.Y.T.D Inflow/Release/Pool Elev.



#### Buffalo Bill Reservoir – WY 18 Conditions to Date

- Infow Volumes (POR 1913-2017)
  - Oct 17: 3<sup>rd</sup> Highest
  - Nov 17: 2<sup>nd</sup> Highest
  - Dec 17: New Record\*
  - -Jan 18: 3<sup>rd</sup> Highest
  - Feb 18: 10th Highest
  - Mar 18: 15<sup>th</sup> Highest
  - Oct 1 through Mar 1: New Record\*
  - Oct 1 through April 1: 2<sup>nd</sup> (Behind 2017)
  - Currently ~ 54% full and the river release being increased to 3,000 cfs on April 24<sup>th</sup>.

## RECLAMATION

### BBR Pool Elevation – 2018 vs 2017 and Average (93-17)



## Buffalo Bill Snotel Composite



## BBR SWE: 2018 vs. Similar Years and 30 Yr. Average



## Buffalo Bill Reservoir – April-July Inflow Forecast (KAF)



## Buffalo Bill – Projected Pool Elevations



# Buffalo Bill – Projected River Flow Rates



# Questions?