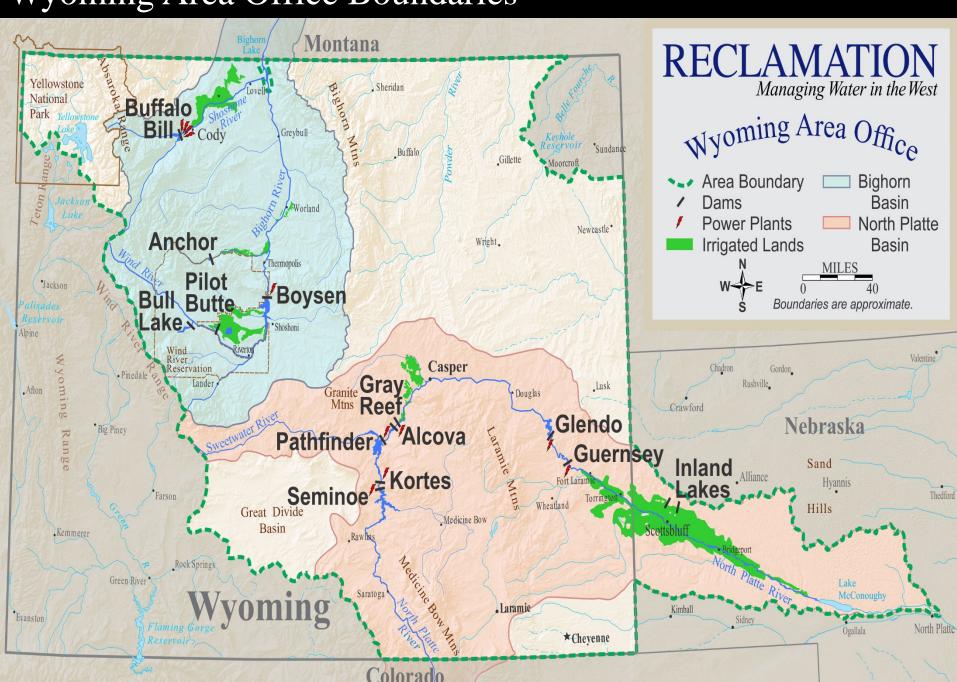

## Wyoming Area Office Boundaries



### Boysen Reservoir Allocation



## Boysen Reservoir Operations 2018 to date



### Boysen—WY 18 Conditions to Date

- Infow Volumes (POR 1953-2017)
  - Oct 17: 2<sup>nd</sup> Highest
  - Nov 17: New Record\*
  - Dec 17: New Record\*
  - Jan 18: New Record\*
  - Feb 18: 9<sup>th</sup> Highest
  - Mar 18: 6<sup>th</sup> Highest
  - Oct 1 through Apr 1: New Record\*
  - Currently ~ 65% full with a river release of 3,000 cfs.

# RECLAMATION

## Boysen Pool Elevation – 2018 vs 2017 & Average



## Boysen Forecast Snotel Composite



## Boysen SWE – 2018 vs. Similar Years and 30 Yr. Average



### National Weather Service: Outlooks



# Boysen – April-July Inflow Volume Forecasts (KAF)



## Boysen Reservoir – Projected Pool Elevations



## Boysen Reservoir – Projected River Flow Rates