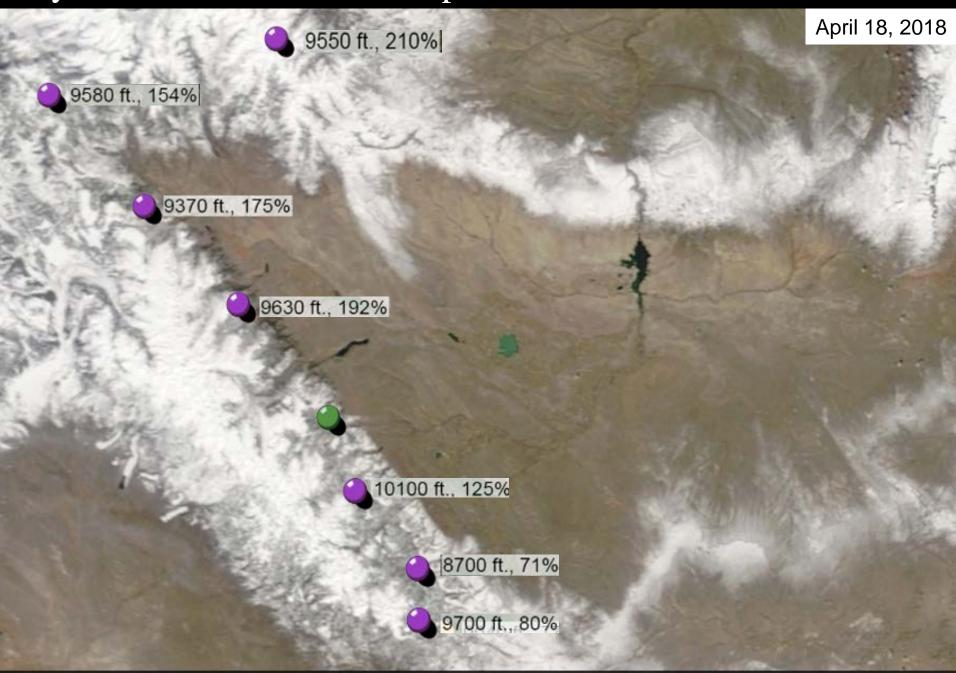

## Wyoming Area Office Boundaries



### Boysen Reservoir Allocation



## Boysen Reservoir Operations 2018 to date



### Boysen—WY 18 Conditions to Date

- Infow Volumes (POR 1953-2017)
  - Oct 17: 2<sup>nd</sup> Highest
  - Nov 17: New Record\*
  - Dec 17: New Record\*
  - Jan 18: New Record\*
  - Feb 18: 9<sup>th</sup> Highest
  - Mar 18: 6<sup>th</sup> Highest
  - Oct 1 through Apr 1: New Record\*
  - Currently ~ 65% full with a river release of 3,000 cfs.

# RECLAMATION

## Boysen Pool Elevation – 2018 vs 2017 & Average



## Boysen Forecast Snotel Composite



## Boysen SWE – 2018 vs. Similar Years and 30 Yr. Average



### National Weather Service: Outlooks



# Boysen – April-July Inflow Volume Forecasts (KAF)



## Boysen Reservoir – Projected Pool Elevations



## Boysen Reservoir – Projected River Flow Rates



# Buffalo Bill Reservoir



#### Buffalo Bill Reservoir – W.Y.T.D Inflow/Release/Pool Elev.



#### Buffalo Bill Reservoir – WY 18 Conditions to Date

- Infow Volumes (POR 1913-2017)
  - Oct 17: 3<sup>rd</sup> Highest
  - Nov 17: 2<sup>nd</sup> Highest
  - Dec 17: New Record\*
  - -Jan 18: 3<sup>rd</sup> Highest
  - Feb 18: 10th Highest
  - Mar 18: 15<sup>th</sup> Highest
  - Oct 1 through Mar 1: New Record\*
  - Oct 1 through April 1: 2<sup>nd</sup> (Behind 2017)
  - Currently ~ 54% full and the river release being increased to 3,