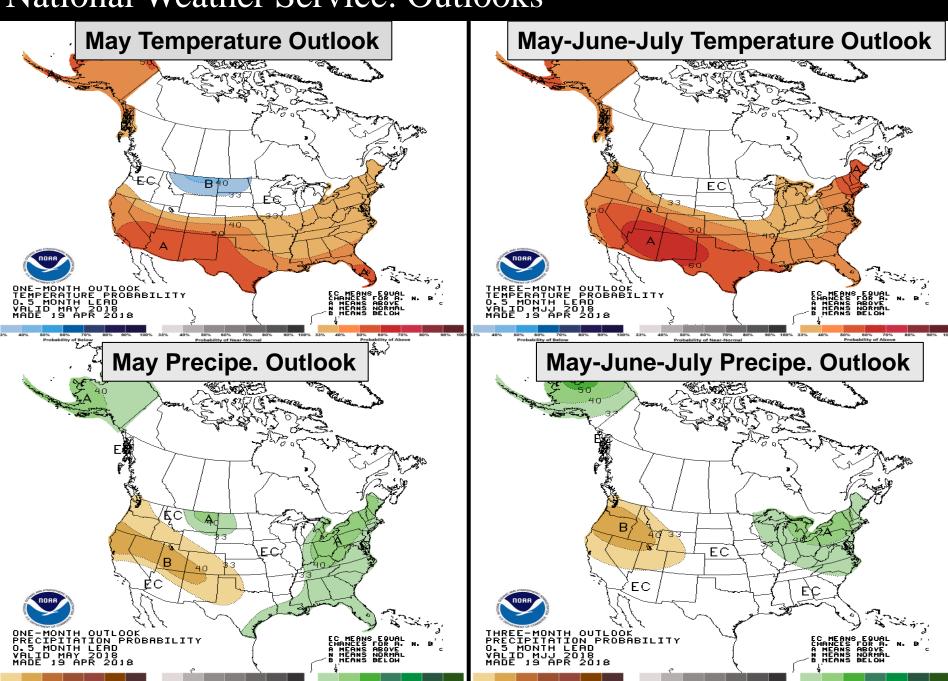

## Wyoming Area Office Boundaries



### Boysen Reservoir Allocation



## Boysen Reservoir Operations 2018 to date



### Boysen—WY 18 Conditions to Date

- Infow Volumes (POR 1953-2017)
  - Oct 17: 2<sup>nd</sup> Highest
  - Nov 17: New Record\*
  - Dec 17: New Record\*
  - Jan 18: New Record\*
  - Feb 18: 9<sup>th</sup> Highest
  - Mar 18: 6<sup>th</sup> Highest
  - Oct 1 through Apr 1: New Record\*
  - Currently ~ 65% full with a river release of 3,000 cfs.

# RECLAMATION

## Boysen Pool Elevation – 2018 vs 2017 & Average



## Boysen Forecast Snotel Composite



## Boysen SWE – 2018 vs. Similar Years and 30 Yr. Average



### National Weather Service: Outlooks



# Boysen – April-July Inflow Volume Forecasts (KAF)



## Boysen Reservoir – Projected Pool Elevations



## Boysen Reservoir – Projected River Flow Rates



# Buffalo Bill Reservoir



#### Buffalo Bill Reservoir – W.Y.T.D Inflow/Release/Pool Elev.



#### Buffalo Bill Reservoir – WY 18 Conditions to Date

- Infow Volumes (POR 1913-2017)
  - Oct 17: 3<sup>rd</sup> Highest
  - Nov 17: 2<sup>nd</sup> Highest
  - Dec 17: New Record\*
  - -Jan 18: 3<sup>rd</sup> Highest
  - Feb 18: 10th Highest
  - Mar 18: 15<sup>th</sup> Highest
  - Oct 1 through Mar 1: New Record\*
  - Oct 1 through April 1: 2<sup>nd</sup> (Behind 2017)
  - Currently ~ 54% full and the river release being increased to 3,000 cfs on April 24<sup>th</sup>.

## RECLAMATION

### BBR Pool Elevation – 2018 vs 2017 and Average (9