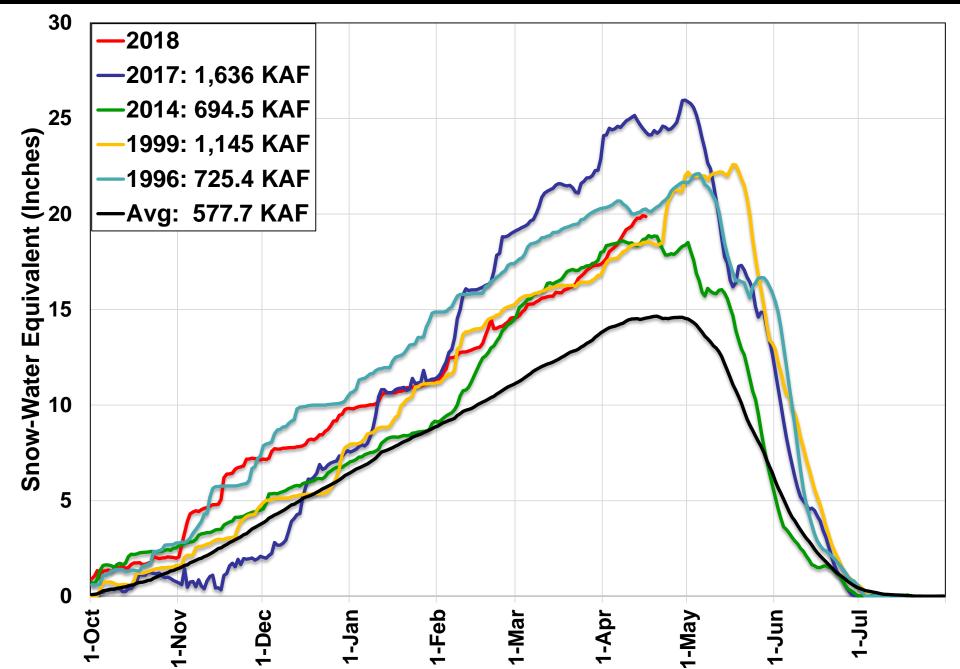

## Wyoming Area Office Boundaries



### Boysen Reservoir Allocation



## Boysen Reservoir Operations 2018 to date



### Boysen—WY 18 Conditions to Date

- Infow Volumes (POR 1953-2017)
  - Oct 17: 2<sup>nd</sup> Highest
  - Nov 17: New Record\*
  - Dec 17: New Record\*
  - Jan 18: New Record\*
  - Feb 18: 9<sup>th</sup> Highest
  - Mar 18: 6<sup>th</sup> Highest
  - Oct 1 through Apr 1: New Record\*
  - Currently ~ 65% full with a river release of 3,000 cfs.

# RECLAMATION

## Boysen Pool Elevation – 2018 vs 2017 & Average



## Boysen Forecast Snotel Composite



## Boysen SWE – 2018 vs. Similar Years and 30 Yr. Average



### National Weather Service: Outlooks



# Boysen – April-July Inflow Volume Forecasts (KAF)



## Boysen Reservoir – Projected Pool Elevations



## Boysen Reservoir – Projected River Flow Rates



# Buffalo Bill Reservoir



#### Buffalo Bill Reservoir – W.Y.T.D Inflow/Release/Pool Elev.



#### Buffalo Bill Reservoir – WY 18 Conditions to Date

- Infow Volumes (POR 1913-2017)
  - Oct 17: 3<sup>rd</sup> Highest
  - Nov 17: 2<sup>nd</sup> Highest
  - Dec 17: New Record\*
  - -Jan 18: 3<sup>rd</sup> Highest
  - Feb 18: 10th Highest
  - Mar 18: 15<sup>th</sup> Highest
  - Oct 1 through Mar 1: New Record\*
  - Oct 1 through April 1: 2<sup>nd</sup> (Behind 2017)
  - Currently ~ 54% full and the river release being increased to 3,000 cfs on April 24<sup>th</sup>.

## RECLAMATION

### BBR Po