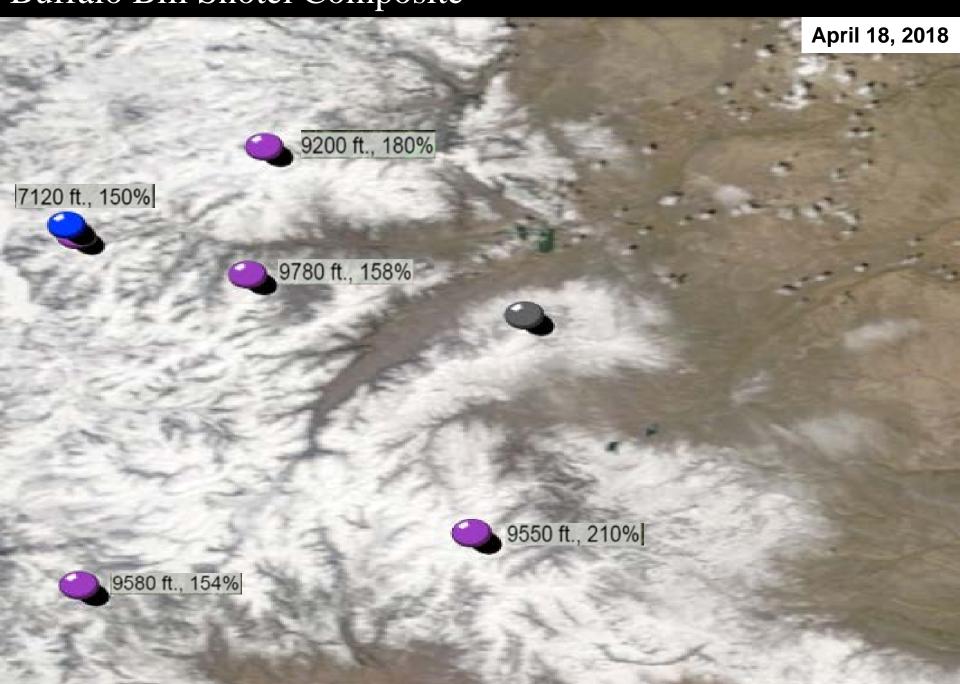

asts (KAF)



## Boysen Reservoir – Projected Pool Elevations



## Boysen Reservoir – Projected River Flow Rates



# Buffalo Bill Reservoir



#### Buffalo Bill Reservoir – W.Y.T.D Inflow/Release/Pool Elev.



#### Buffalo Bill Reservoir – WY 18 Conditions to Date

- Infow Volumes (POR 1913-2017)
  - Oct 17: 3<sup>rd</sup> Highest
  - Nov 17: 2<sup>nd</sup> Highest
  - Dec 17: New Record\*
  - -Jan 18: 3<sup>rd</sup> Highest
  - Feb 18: 10th Highest
  - Mar 18: 15<sup>th</sup> Highest
  - Oct 1 through Mar 1: New Record\*
  - Oct 1 through April 1: 2<sup>nd</sup> (Behind 2017)
  - Currently ~ 54% full and the river release being increased to 3,000 cfs on April 24<sup>th</sup>.

## RECLAMATION

### BBR Pool Elevation – 2018 vs 2017 and Average (93-17)



## Buffalo Bill Snotel Composite



## BBR SWE: 2018 vs. Similar Years and 30 Yr. Average



## Buffalo Bill Reservoir – April-July Inflow Forecast (KAF)



## Buffalo Bill – Projected Pool Elevations



# Buffalo Bill – Projected River Flow Rates



# Questions?