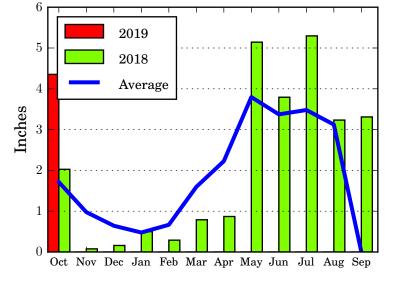

# Graph 1-A BASIN PRECIPITATION - **MONTHLY** AND **CUMULATIVE**

Water Year 2019 October Through October

## Upper Missouri River Basin



#### Milk River Basin



## **Bighorn River Basin**





# Graph 1-B BASIN PRECIPITATION - **MONTHLY** AND **CUMULATIVE**

Water Year 2019 October Through October

## **Heart River Basin**



## **Cheyenne River Basin**





## **Grand River Basin**





# Graph 1-C BASIN PRECIPITATION - **MONTHLY** AND **CUMULATIVE**

Water Year 2019 October Through October

## **James River Basin**



## Colorado-Big Thompson Project



## Fryingpan-Arkansas Project





# Graph 1-D BASIN PRECIPITATION - MONTHLY AND CUMULATIVE

Water Year 2019 October Through October

## **North Platte River Basin**



## Republican River Basin



## **Solomon River Basin**





# Graph 1-E BASIN PRECIPITATION - **MONTHLY** AND **CUMULATIVE**

Water Year 2019 October Through October

## **Smoky Hill River Basin**





## Niobrara River Basin





## Lower Platte River Basin





# Graph 1-F BASIN PRECIPITATION - MONTHLY AND CUMULATIVE

Water Year 2019 October Through October

## **Arkansas River Basin**



#### **Red River Basin**



## **Nueces River Basin**





# Graph 1-G BASIN PRECIPITATION - MONTHLY AND CUMULATIVE

Water Year 2019 October Through October

## Colorado River Basin



## **Washita River Basin**