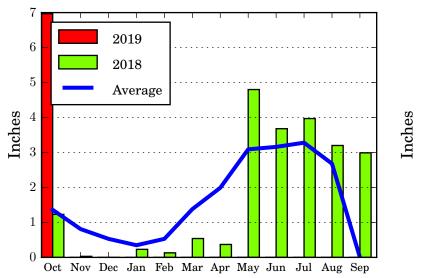

in



#### Milk River Basin



## **Bighorn River Basin**





# Graph 1-B BASIN PRECIPITATION - **MONTHLY** AND **CUMULATIVE**

Water Year 2019 October Through October

## **Heart River Basin**



## **Cheyenne River Basin**





## **Grand River Basin**





# Graph 1-C BASIN PRECIPITATION - **MONTHLY** AND **CUMULATIVE**

Water Year 2019 October Through October

## **James River Basin**



## Colorado-Big Thompson Project



## Fryingpan-Arkansas Project





# Graph 1-D BASIN PRECIPITATION - MONTHLY AND CUMULATIVE

Water Year 2019 October Through October

## **North Platte River Basin**



## Republican River Basin



## **Solomon River Basin**





# Graph 1-E BASIN PRECIPITATION - **MONTHLY** AND **CUMULATIVE**

Water Year 2019 October Through October

## **Smoky Hill River Basin**





## Niobrara River Basin





## Lower Platte River Basin





# Graph 1-F BASIN PRECIPITATION - MONTHLY AND CUMULATIVE

Water Year 2019 October Through October

## **Arkansas River Basin**



#### **Red River Basin**



## **Nueces River Basin**





# Graph 1-G BASIN PRECIPITATION - MONTHLY AND CUMULATIVE

Water Year 2019 October Through October

## Colorado River Basin



## **Washita River Basin**