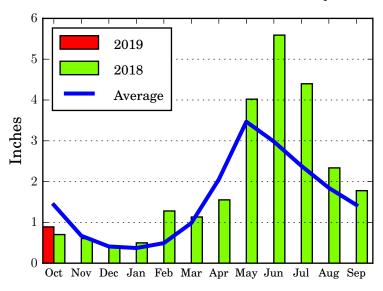

# Graph 1-A BASIN PRECIPITATION - **MONTHLY** AND **CUMULATIVE**

Water Year 2019 October Through October

## Upper Missouri River Basin



#### Milk River Basin



## **Bighorn River Basin**





# Graph 1-B BASIN PRECIPITATION - **MONTHLY** AND **CUMULATIVE**

Water Year 2019 October Through October

## **Heart River Basin**



## **Cheyenne River Basin**





## **Grand River Basin**





# Graph 1-C BASIN PRECIPITATION - **MONTHLY** AND **CUMULATIVE**

Water Year 2019 October Through October

## **James River Basin**



## Colorado-Big Thompson Project



## Fryingpan-Arkansas Project





# Graph 1-D BASIN PRECIPITATION - MONTHLY AND CUMULATIVE

Water Year 2019 October Through October

## **North Platte River Basin**



## Republican River Basin



## **Solomon River Basin**





# Graph 1-E BASIN PRECIPITATION - **MONTHLY** AND **CUMULATIVE**

Water Year 2019 October Through October

## **Smoky Hill River Basin**





## Niobrara River Basin





## Lower Platte River Basin





# Graph 1-F BASIN PRECIPITATION - MONTHLY AND CUMULATIVE

Water Year 2019 October Through October

## **Arkansas River Basin**



#### **Red River Basin**



##