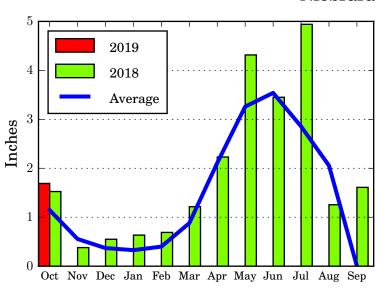

## **Bighorn River Basin**





# Graph 1-B BASIN PRECIPITATION - **MONTHLY** AND **CUMULATIVE**

Water Year 2019 October Through October

## **Heart River Basin**



## **Cheyenne River Basin**





## **Grand River Basin**





# Graph 1-C BASIN PRECIPITATION - **MONTHLY** AND **CUMULATIVE**

Water Year 2019 October Through October

## **James River Basin**



## Colorado-Big Thompson Project



## Fryingpan-Arkansas Project





# Graph 1-D BASIN PRECIPITATION - MONTHLY AND CUMULATIVE

Water Year 2019 October Through October

## **North Platte River Basin**



## Republican River Basin



## **Solomon River Basin**





# Graph 1-E BASIN PRECIPITATION - **MONTHLY** AND **CUMULATIVE**

Water Year 2019 October Through October

## **Smoky Hill River Basin**





## Niobrara River Basin





## Lower Platte River Basin





# Graph 1-F BASIN PRECIPITATION - MONTHLY AND CUMULATIVE

Water Year 2019 October Through October

## **Arkansas River Basin**



#### **Red River Basin**



## **Nueces River Basin**





# Graph 1-G BASIN PRECIPITATION - MONTHLY AND CUMULATIVE

Water Year 2019 October Through October

## Colorado River Basin



## **Washita River Basin**