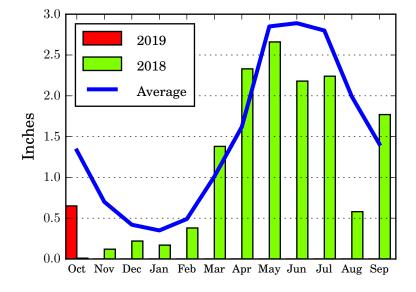

# Graph 1-B BASIN PRECIPITATION - **MONTHLY** AND **CUMULATIVE**

Water Year 2019 October Through October

## **Heart River Basin**