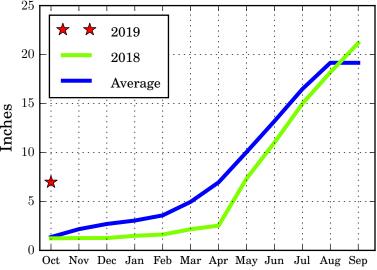

#### Milk River Basin



## **Bighorn River Basin**





# Graph 1-B BASIN PRECIPITATION - **MONTHLY** AND **CUMULATIVE**

Water Year 2019 October Through October

## **Heart River Basin**



## **Cheyenne River Basin**





## **Grand River Basin**





# Graph 1-C BASIN PRECIPITATION - **MONTHLY** AND **CUMULATIVE**

Water Year 2019 October Through October

## **James River Basin**



## Colorado-Big Thompson Project



## Fryingpan-Arkansas Project





# Graph 1-D BASIN PRECIPITATION - MONTHLY AND CUMULATIVE

Water Year 2019 October Through October

## **North Platte River Basin**



## Republican River Basin



## **Solomon River Basin**





# Graph 1-E BASIN PRECIPITATION - **MONTHLY** AND **CUMULATIVE**

Water Year 2019 October Through October

## **Smoky Hill River Basin**





## Niobrara River Basin





## Lower Platte River Basin





# Graph 1-F BASIN PRECIPITATION - MONTHLY AND CUMULATIVE

Water Year 2019 October Through October

## **Arkansas River Basin**



#### **Red River Basin**



## **Nueces River Basin**





# Graph 1-G BASIN PRECIPITATION - MONTHLY AND CUMULATIVE

Water Year 2019 October Through October

## Colorado River Basin



## **Washita River Basin**