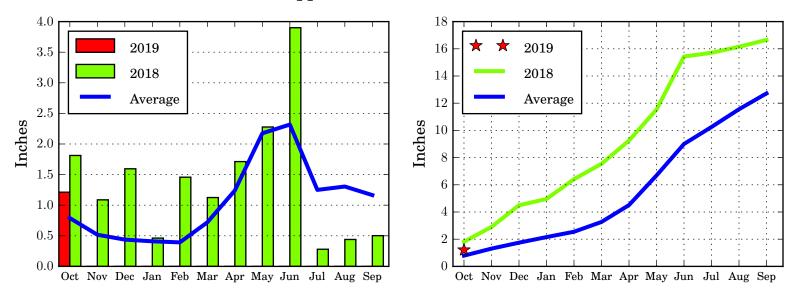

# Graph 1-A BASIN PRECIPITATION - **MONTHLY** AND **CUMULATIVE**

Water Year 2019 October Through October

## Upper Missouri River Basin



#### Milk River Basin



## **Bighorn River Basin**





# Graph 1-B BASIN PRECIPITATION - **MONTHLY** AND **CUMULATIVE**

Water Year 2019 October Through October

## **Heart River Basin**



## **Cheyenne River Basin**





## **Grand River Basin**





# Graph 1-C BASIN PRECIPITATION - **MONTHLY** AND **CUMULATIVE**

Water Year 2019 October Through October

## **James River Basin**



## Colorado-Big Thompson Project



## Fryingpan-Arkansas Project





# Graph 1-D BASIN PRECIPITATION - MONTHLY AND CUMULATIVE

Water Year 2019 October Through October

## **North Platte River Basin**



## Republican River Basin



## **Solomon River Basin**





# Graph 1-E BASIN PRECIPITATION - **MONTHLY** AND **CUMULATIVE**

Water Year 2019 October Through October

## **Smoky Hill River Basin**