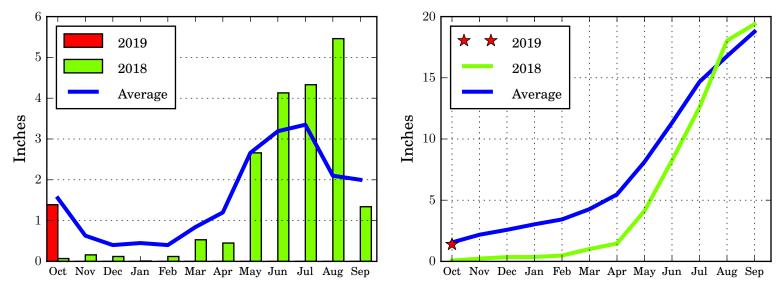

# Graph 1-A BASIN PRECIPITATION - **MONTHLY** AND **CUMULATIVE**

Water Year 2019 October Through October

## Upper Missouri River Basin



#### Milk River Basin



## **Bighorn River Basin**





# Graph 1-B BASIN PRECIPITATION - **MONTHLY** AND **CUMULATIVE**

Water Year 2019 October Through October

## **Heart River Basin**



## **Cheyenne River Basin**





## **Grand River Basin**





# Graph 1-C BASIN PRECIPITATION - **MONTHLY** AND **CUMULATIVE**

Water Year 2019 October Through October

## **James River Basin**



## Colorado-Big Thompson Project



## Fryingpan-Arkansas Project





# Graph 1-D BASIN PRECIPITATION - MONTHLY AND CUMULATIVE

Water Year 2019 October Through October

## **North Platte River Basin**



## Republican River Basin



## **Solomon River Basin**





# Graph 1-E BASIN PRECIPITATION - **MONTHLY** AND **CUMULATIVE**

Water Year 2019 October Through October

## **Smoky Hill River Basin**





## Niobrara River Basin





## Lower Platte River Basin





# Graph 1-F BASIN PRECIPITATION - MONTHLY AND CUMULATIVE

Water Year 2019 October Through October

## **Arkansas River Basin**



#### **Red River Basin**



## **Nueces River Basin**





# Graph 1-G BASIN PRECIPITATION - MONTHLY AND CUMULATIVE

Water Year 2019 October Through October

## Colorado River Basin



## **Washita