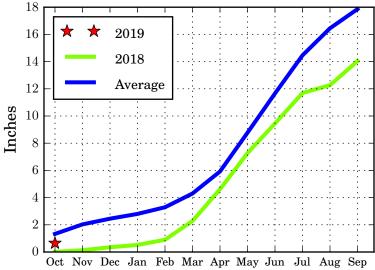

# Graph 1-A BASIN PRECIPITATION - **MONTHLY** AND **CUMULATIVE**

Water Year 2019 October Through October

## Upper Missouri River Basin



#### Milk River Basin



## **Bighorn River Basin**





# Graph 1-B BASIN PRECIPITATION - **MONTHLY** AND **CUMULATIVE**

Water Year 2019 October Through October

## **Heart River Basin**



## **Cheyenne River Basin**





## **Grand River Basin**





# Graph 1-C BASIN PRECIPITATION - **MONTHLY** AND **CUMULATIVE**

Water Year 2019 October Through October

## **James River Basin**



## Colorado-Big Thompson Project



## Fryingpan-Arkansas Project





# Graph 1-D BASIN PRECIPITATION - MONTHLY AND CUMULATIVE

Water Year 2019 October Through October

## **North Platte River Basin**



## Republican River Basin



## **Solomon River Basin**





# Graph 1-E BASIN PRECIPITATION - **MONTHLY** AND **CUMULATIVE**

Water Year 2019 October Through October

## **Smoky Hill River Basin**





## Niobrara River Basin





## Lower Platte River Basin





# Graph 1-F BASIN PRECIPITATION - MONTHLY AND CUMULATIVE

Water Year 2019 October Through October

## **Arkansas River Basin**



#### **Red River Basin**



## **Nueces River Basin**





# Gr