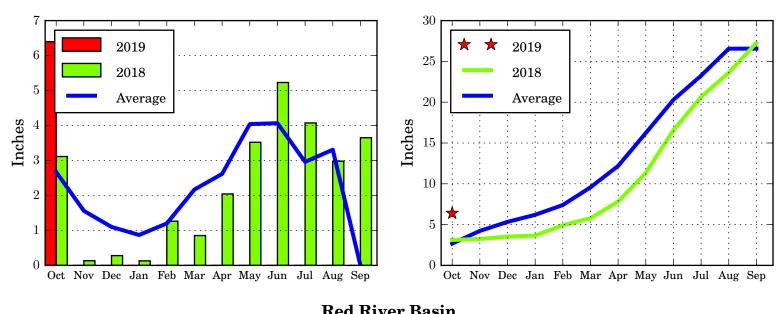

## **Cheyenne River Basin**





## **Grand River Basin**





# Graph 1-C BASIN PRECIPITATION - **MONTHLY** AND **CUMULATIVE**

Water Year 2019 October Through October

## **James River Basin**



## Colorado-Big Thompson Project



## Fryingpan-Arkansas Project





# Graph 1-D BASIN PRECIPITATION - MONTHLY AND CUMULATIVE

Water Year 2019 October Through October

## **North Platte River Basin**



## Republican River Basin



## **Solomon River Basin**





# Graph 1-E BASIN PRECIPITATION - **MONTHLY** AND **CUMULATIVE**

Water Year 2019 October Through October

## **Smoky Hill River Basin**





## Niobrara River Basin





## Lower Platte River Basin





# Graph 1-F BASIN PRECIPITATION - MONTHLY AND CUMULATIVE

Water Year 2019 October Through October

## **Arkansas River Basin**



#### **Red River Basin**



## **Nueces River Basin**





# Graph 1-G BASIN PRECIPITATION - MONTHLY AND CUMULATIVE

Water Year 2019 October Through October

## Colorado River Basin



## **Washita River Basin**