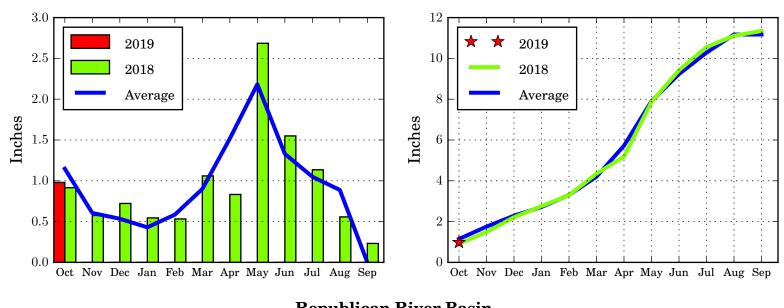

# Graph 1-A BASIN PRECIPITATION - **MONTHLY** AND **CUMULATIVE**

Water Year 2019 October Through October

## Upper Missouri River Basin



#### Milk River Basin



## **Bighorn River Basin**





# Graph 1-B BASIN PRECIPITATION - **MONTHLY** AND **CUMULATIVE**

Water Year 2019 October Through October

## **Heart River Basin**



## **Cheyenne River Basin**





## **Grand River Basin**





# Graph 1-C BASIN PRECIPITATION - **MONTHLY** AND **CUMULATIVE**

Water Year 2019 October Through October

## **James River Basin**



## Colorado-Big Thompson Project



## Fryingpan-Arkansas Project





# Graph 1-D BASIN PRECIPITATION - MONTHLY AND CUMULATIVE

Water Year 2019 October Through October

## **North Platte River Basin**



## Republican River Basin



## **Solomon River Basin**





# Graph 1-E BASIN PRECIPITATION - **MONTHLY** AND **CUMULATIVE**

Water Year 2019 October Through October

## **Smoky Hill River Basin**





## Niobrara River Basin





## Lower Platte River Basin





# Graph 1-F BASIN PRECIPITATION - MONTHLY AND CUMULATIVE

Water Year 2019 October Through October

## **Arkansas River Basin**



#### **Red River Basin**



## **Nueces River Basin**





# Graph 1-G BASIN PRECIPITATION - MONTHLY AND CUMULATIVE

Water Year 2019 October Through October

## Colorado River Basin



## **Washita River Basin**