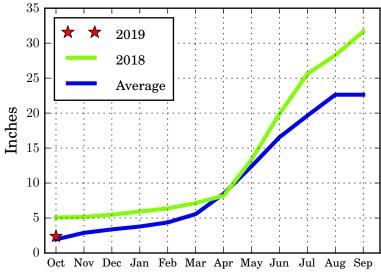

Graph 1-B BASIN PRECIPITATION - **MONTHLY** AND **CUMULATIVE**

Water Year 2019 October Through October

## **Heart River Basin**



## **Cheyenne River Basin**





## **Grand River Basin**





# Graph 1-C BASIN PRECIPITATION - **MONTHLY** AND **CUMULATIVE**

Water Year 2019 October Through October

## **James River Basin**



## Colorado-Big Thompson Project



## Fryingpan-Arkansas Project





# Graph 1-D BASIN PRECIPITATION - MONTHLY AND CUMULATIVE

Water Year 2019 October Through October

## **North Platte River Basin**



## Republican River Basin



## **Solomon River Basin**





# Graph 1-E BASIN PRECIPITATION - **MONTHLY** AND **CUMULATIVE**

Water Year 2019 October Through October

## **Smoky Hill River Basin**





## Niobrara River Basin





## Lower Platte River Basin





# Graph 1-F BASIN PRECIPITATION - MONTHLY AND CUMULATIVE

Water Year 2019 October Through October

## **Arkansas River Basin**



#### **Red River Basin**



## **Nueces River Basin**





# Graph 1-G BASIN PRECIPITATION - MONTHLY AND CUMULATIVE

Water Year 2019 October Through October

## Colorado River Basin



## **Washita River Basin**