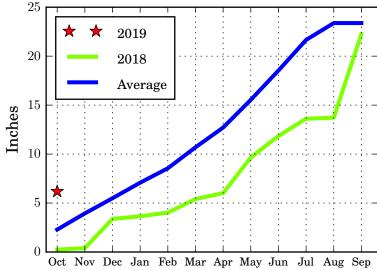

**





# Graph 1-C BASIN PRECIPITATION - **MONTHLY** AND **CUMULATIVE**

Water Year 2019 October Through October

## **James River Basin**



## Colorado-Big Thompson Project



## Fryingpan-Arkansas Project





# Graph 1-D BASIN PRECIPITATION - MONTHLY AND CUMULATIVE

Water Year 2019 October Through October

## **North Platte River Basin**



## Republican River Basin



## **Solomon River Basin**





# Graph 1-E BASIN PRECIPITATION - **MONTHLY** AND **CUMULATIVE**

Water Year 2019 October Through October

## **Smoky Hill River Basin**





## Niobrara River Basin





## Lower Platte River Basin





# Graph 1-F BASIN PRECIPITATION - MONTHLY AND CUMULATIVE

Water Year 2019 October Through October

## **Arkansas River Basin**



#### **Red River Basin**



## **Nueces River Basin**





# Graph 1-G BASIN PRECIPITATION - MONTHLY AND CUMULATIVE

Water Year 2019 October Through October

## Colorado River Basin



## **Washita River Basin**