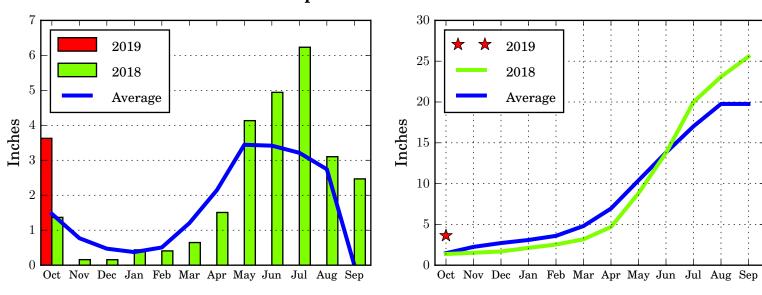

# Graph 1-A BASIN PRECIPITATION - **MONTHLY** AND **CUMULATIVE**

Water Year 2019 October Through October

## Upper Missouri River Basin



#### Milk River Basin



## **Bighorn River Basin**





# Graph 1-B BASIN PRECIPITATION - **MONTHLY** AND **CUMULATIVE**

Water Year 2019 October Through October

## **Heart River Basin**



## **Cheyenne River Basin**





## **Grand River Basin**





# Graph 1-C BASIN PRECIPITATION - **MONTHLY** AND **CUMULATIVE**

Water Year 2019 October Through October

## **James River Basin**



## Colorado-Big Thompson Project



## Fryingpan-Arkansas Project





# Graph 1-D BASIN PRECIPITATION - MONTHLY AND CUMULATIVE

Water Year 2019 October Through October

## **North Platte River Basin**



## Republican River Basin



## **Solomon River Basin**





# Graph 1-E BASIN PRECIPITATION - **MONTHLY** AND **CUMULATIVE**

Water Year 2019 October Through October

## **Smoky Hill River Basin**





## Niobrara River Basin





## Lower Platte River Basin





# Graph 1-F BASIN PRECIPITATION - MONTHLY AND CUMULATIVE

Water Year 2019 October Through October

## **Arkansas River Basin**



#### **Red River Basin**



## **Nueces River Basin**





# Graph 1-G BASIN PRECIPITATION - MONTHLY AND CUMULATIVE

Water Year 2019 October Through October

## Colorado River Basin



## **Washita River Basin**