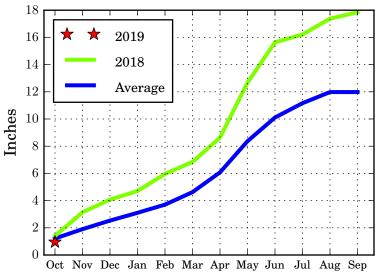

# Graph 1-A BASIN PRECIPITATION - **MONTHLY** AND **CUMULATIVE**

Water Year 2019 October Through October

## Upper Missouri River Basin



#### Milk River Basin



## **Bighorn River Basin**





# Graph 1-B BASIN PRECIPITATION - **MONTHLY** AND **CUMULATIVE**

Water Year 2019 October Through October

## **Heart River Basin**



## **Cheyenne River Basin**





## **Grand River Basin**





# Graph 1-C BASIN PRECIPITATION - **MONTHLY** AND **CUMULATIVE**

Water Year 2019 October Through October

## **James River Basin**



## Colorado-Big Thompson Project



## Fryingpan-Arkansas Project





# Graph 1-D BASIN PRECIPITATION - MONTHLY AND CUMULATIVE

Water Year 2019 October Through October

## **North Platte River Basin**



## Republican River Basin



## **Solomon River Basin**





# Graph 1-E BASIN PRECIPITATION - **MONTHLY** AND **CUMULATIVE**

Water Year 2019 October Through October

## **Smoky Hill River Basin**





## Niobrara River Basin





## Lower Platte River Basin