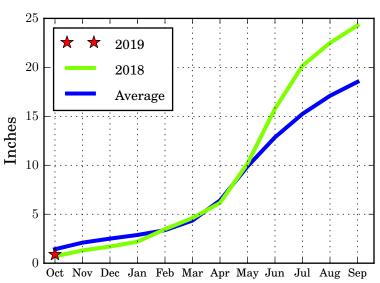

# Graph 1-A BASIN PRECIPITATION - **MONTHLY** AND **CUMULATIVE**

Water Year 2019 October Through October

## Upper Missouri River Basin



#### Milk River Basin



## **Bighorn River Basin**





# Graph 1-B BASIN PRECIPITATION - **MONTHLY** AND **CUMULATIVE**

Water Year 2019 October Through October

## **Heart River Basin**



## **Cheyenne River Basin**





## **Grand River Basin**





# Graph 1-C BASIN PRECIPITATION - **MONTHLY** AND **CUMULATIVE**

Water Year 2019 October Through October

## **James River Basin**



## Colorado-Big Thompson Project



## Fryingpan-Arkansas Project





# Graph 1-D BASIN PRECIPITATION - MONTHLY AND CUMULATIVE

Water Year 2019 October Through October

## **North Platte River Basin**



## Republican River Basin



## **Solomon River Basin**





# Graph 1-E BASIN PRECIPITATION - **MONTHLY** AND **CUMULATIVE**

Water Year 2019 October Through October

## **Smoky Hill River Basin**





## Niobrara River Basin





## Lower Platte River Basin





# Graph 1-F BASIN PRECIPITATION - MONTHLY AND CUMULATIVE

Water Year 2019 October Through October

## **Arkansas River Basin**



#### **Red River Basin**



## **