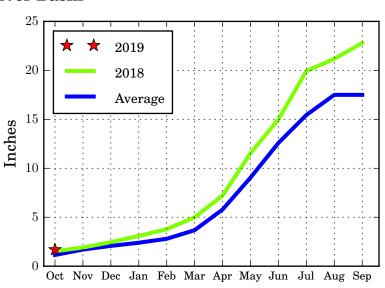

## **Bighorn River Basin**





# Graph 1-B BASIN PRECIPITATION - **MONTHLY** AND **CUMULATIVE**

Water Year 2019 October Through October

## **Heart River Basin**



## **Cheyenne River Basin**





## **Grand River Basin**





# Graph 1-C BASIN PRECIPITATION - **MONTHLY** AND **CUMULATIVE**

Water Year 2019 October Through October

## **James River Basin**



## Colorado-Big Thompson Project



## Fryingpan-Arkansas Project





# Graph 1-D BASIN PRECIPITATION - MONTHLY AND CUMULATIVE

Water Year 2019 October Through October

## **North Platte River Basin**



## Republican River Basin



## **Solomon River Basin**





# Graph 1-E BASIN PRECIPITATION - **MONTHLY** AND **CUMULATIVE**

Water Year 2019 October Through October

## **Smoky Hill River Basin**





## Niobrara River Basin





## Lower Platte River Basin





# Graph 1-F BASIN PRECIPITATION - MONTHLY AND CUMULATIVE

Water Year 2019 October Through October

## **Arkansas River Basin**



#### **Red River Basin**



## **Nueces River Basin**





# Graph 1-G BASIN PRECIPITATION - MONTHLY AND CUMULATIVE

Water Year 2019 October Through October

## Colorado River Basin



## **Washita River Basin**