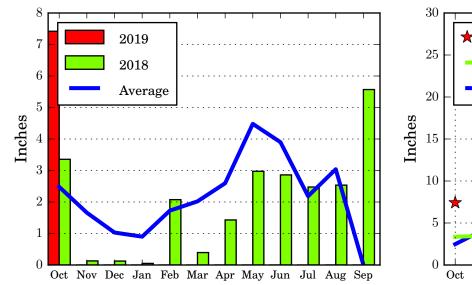

# Graph 1-A BASIN PRECIPITATION - **MONTHLY** AND **CUMULATIVE**

Water Year 2019 October Through October

## Upper Missouri River Basin