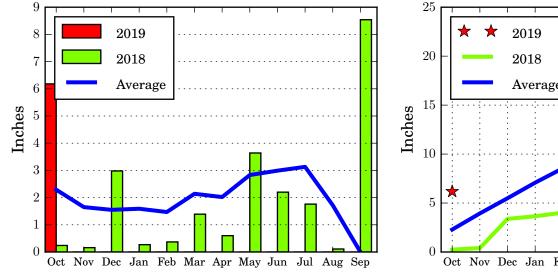

in**





# Graph 1-C BASIN PRECIPITATION - **MONTHLY** AND **CUMULATIVE**

Water Year 2019 October Through October

## **James River Basin**



## Colorado-Big Thompson Project



## Fryingpan-Arkansas Project





# Graph 1-D BASIN PRECIPITATION - MONTHLY AND CUMULATIVE

Water Year 2019 October Through October

## **North Platte River Basin**



## Republican River Basin



## **Solomon River Basin**





# Graph 1-E BASIN PRECIPITATION - **MONTHLY** AND **CUMULATIVE**

Water Year 2019 October Through October

## **Smoky Hill River Basin**





## Niobrara River Basin





## Lower Platte River Basin





# Graph 1-F BASIN PRECIPITATION - MONTHLY AND CUMULATIVE

Water Year 2019 October Through October

## **Arkansas River Basin**



#### **Red River Basin**



## **Nueces River Basin**





# Graph 1-G BASIN PRECIPITATION - MONTHLY AND CUMULATIVE

Water Year 2019 October Through October

## Colorado River Basin



## **Washita River Basin**