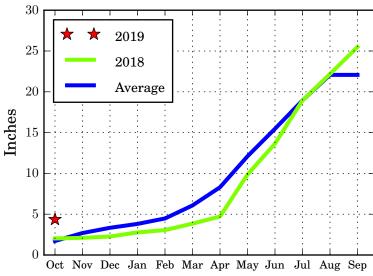

# Graph 1-A BASIN PRECIPITATION - **MONTHLY** AND **CUMULATIVE**

Water Year 2019 October Through October

## Upper Missouri River Basin



#### Milk River Basin



## **Bighorn River Basin**





# Graph 1-B BASIN PRECIPITATION - **MONTHLY** AND **CUMULATIVE**

Water Year 2019 October Through October

## **Heart River Basin**



## **Cheyenne River Basin**





## **Grand River Basin**





# Graph 1-C BASIN PRECIPITATION - **MONTHLY** AND **CUMULATIVE**

Water Year 2019 October Through October

## **James River Basin**



## Colorado-Big Thompson Project



## Fryingpan-Arkansas Project





# Graph 1-D BASIN PRECIPITATION - MONTHLY AND CUMULATIVE

Water Year 2019 October Through October

## **North Platte River Basin**



## Republican River Basin



## **Solomon River Basin**





# Graph 1-E BASIN PRECIPITATION - **MONTHLY** AND **CUMULATIVE**

Water Year 2019 October Through October

## **Smoky Hill River Basin**





## Niobrara River Basin





## Lower Platte River Basin





# Graph 1-F BASIN PRECIPITATION - MONTHLY AND CUMULATIVE

Water Year 2019 October Through October

## **Arkansas River Basin**



#### **Red River Basin**



## **Nueces River Basin**





# Graph 1-G BASIN PRECIPITATION - MONTHLY AND CUMULATIVE

Water Year 2019 October Through October

## Colorado River Basin



## **Washita River Basin**