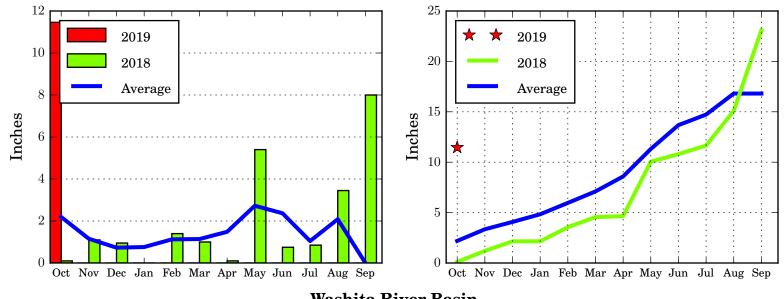

River Basin**



## Colorado-Big Thompson Project



## Fryingpan-Arkansas Project





# Graph 1-D BASIN PRECIPITATION - MONTHLY AND CUMULATIVE

Water Year 2019 October Through October

## **North Platte River Basin**



## Republican River Basin



## **Solomon River Basin**





# Graph 1-E BASIN PRECIPITATION - **MONTHLY** AND **CUMULATIVE**

Water Year 2019 October Through October

## **Smoky Hill River Basin**





## Niobrara River Basin





## Lower Platte River Basin





# Graph 1-F BASIN PRECIPITATION - MONTHLY AND CUMULATIVE

Water Year 2019 October Through October

## **Arkansas River Basin**



#### **Red River Basin**



## **Nueces River Basin**





# Graph 1-G BASIN PRECIPITATION - MONTHLY AND CUMULATIVE

Water Year 2019 October Through October

## Colorado River Basin



## **Washita River Basin**