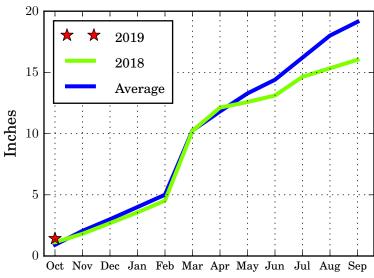

# Graph 1-A BASIN PRECIPITATION - **MONTHLY** AND **CUMULATIVE**

Water Year 2019 October Through October

## Upper Missouri River Basin



#### Milk River Basin



## **Bighorn River Basin**





# Graph 1-B BASIN PRECIPITATION - **MONTHLY** AND **CUMULATIVE**

Water Year 2019 October Through October

## **Heart River Basin**



## **Cheyenne River Basin**





## **Grand River Basin**





# Graph 1-C BASIN PRECIPITATION - **MONTHLY** AND **CUMULATIVE**

Water Year 2019 October Through October

## **James River Basin**



## Colorado-Big Thompson Project



## Fryingpan-Arkansas Project





# Graph 1-D BASIN PRECIPITATION - MONTHLY AND CUMULATIVE

Water Year 2019 October Through October

## **North Platte River Basin**



## Republican River Basin



## **Solomon River Basin**





# Graph 1-E BASIN PRECIPITATION - **MONTHLY** AND **CUMULATIVE**

Water Year 2019 October Through October

## **Smoky Hill River Basin**





## Niobrara River Basin





## Lower Platte River Basin





# Graph 1-F BASIN PRECIPITATION - MONTHLY AND CUMULATIVE

Water Year 2019 October Through October

## **Arkansas River Basin**



#### **Red River Basin**



## **Nueces River Basin**





# Graph 1-G BASIN PRECIPITATION - MONTHLY AND CUMULATIVE

Water Year 2019 October Through October

## Colorado River Basin



## **Washita River Basin**