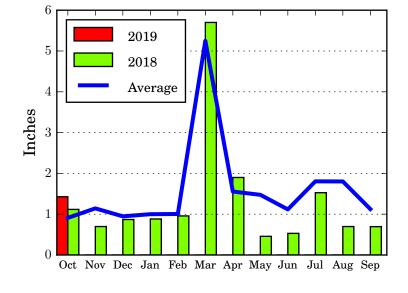

# Graph 1-A BASIN PRECIPITATION - **MONTHLY** AND **CUMULATIVE**

Water Year 2019 October Through October

## Upper Missouri River Basin



#### Milk River Basin



## **Bighorn River Basin**





# Graph 1-B BASIN PRECIPITATION - **MONTHLY** AND **CUMULATIVE**

Water Year 2019 October Through October

## **Heart River Basin**



## **Cheyenne River Basin**





## **Grand River Basin**





# Graph 1-C BASIN PRECIPITATION - **MONTHLY** AND **CUMULATIVE**

Water Year 2019 October Through October

## **James River Basin**



## Colorado-Big Thompson Project



## Fryingpan-Arkansas Project





# Graph 1-D BASIN PRECIPITATION - MONTHLY AND CUMULATIVE

Water Year 2019 October Through October

## **North Platte River Basin**



## Republican River Basin



## **Solomon River Basin**





# Graph 1-E BASIN PRECIPITATION - **MONTHLY** AND **CUMULATIVE**

Water Year 2019 October Through October

## **Smoky Hill River Basin**





## Niobrara River Basin





## Lower Platte River Basin





# Graph 1-F BASIN PRECIPITATION - MONTHLY AND CUMULATIVE

Water Year 2019 October Through October

## **Arkansas River Basin**



#### **Red River Basin**



## **Nueces River Basin**





# Graph 1-G BASIN PRECIPITATION - MONTHLY AND CUMULATIVE

Water Year 2019 October Through October

## Colorado River Basin



## **Washita River Basin**