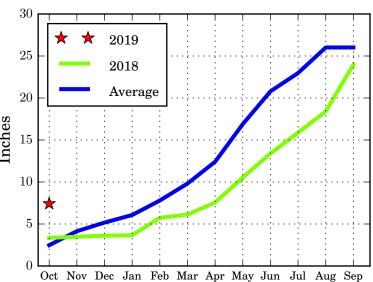

# Graph 1-A BASIN PRECIPITATION - **MONTHLY** AND **CUMULATIVE**

Water Year 2019 October Through October

## Upper Missouri River Basin