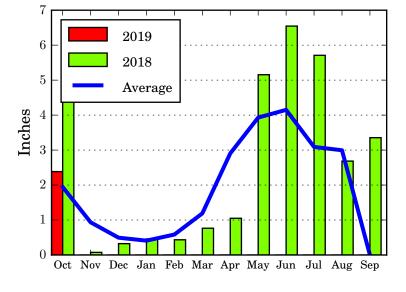

# Graph 1-B BASIN PRECIPITATION - **MONTHLY** AND **CUMULATIVE**

Water Year 2019 October Through October

## **Heart River Basin**



## **Cheyenne River Basin**





## **Grand River Basin**





# Graph 1-C BASIN PRECIPITATION - **MONTHLY** AND **CUMULATIVE**

Water Year 2019 October Through October

## **James River Basin**



## Colorado-Big Thompson Project



## Fryingpan-Arkansas Project





# Graph 1-D BASIN PRECIPITATION - MONTHLY AND CUMULATIVE

Water Year 2019 October Through October

## **North Platte River Basin**



## Republican River Basin



## **Solomon River Basin**





# Graph 1-E BASIN PRECIPITATION - **MONTHLY** AND **CUMULATIVE**

Water Year 2019 October Through October

## **Smoky Hill River Basin**





## Niobrara River Basin





## Lower Platte River Basin





# Graph 1-F BASIN PRECIPITATION - MONTHLY AND CUMULATIVE

Water Year 2019 October Through October

## **Arkansas River Basin**



#### **Red River Basin**



## **Nueces River Basin**





# Graph 1-G BASIN PRECIPITATION - MONTHLY AND CUMULATIVE

Water Year 2019 October Through October

## Colorado River Basin



## **Washita River Basin**