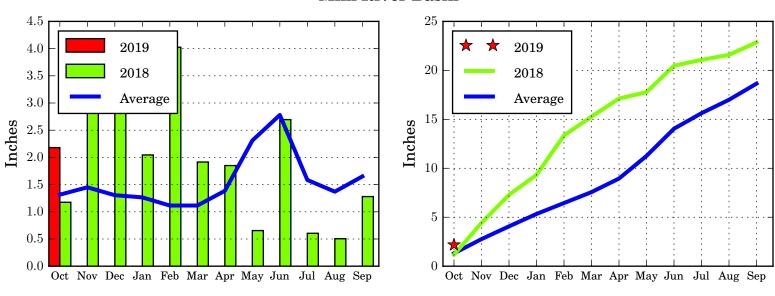

# Graph 1-A BASIN PRECIPITATION - **MONTHLY** AND **CUMULATIVE**

Water Year 2019 October Through October

## Upper Missouri River Basin



#### Milk River Basin



## **Bighorn River Basin**





# Graph 1-B BASIN PRECIPITATION - **MONTHLY** AND **CUMULATIVE**

Water Year 2019 October Through October

## **Heart River Basin**



## **Cheyenne River Basin**





## **Grand River Basin**





# Graph 1-C BASIN PRECIPITATION - **MONTHLY** AND **CUMULATIVE**

Water Year 2019 October Through October

## **James River Basin**



## Colorado-Big Thompson Project



## Fryingpan-Arkansas Project





# Graph 1-D BASIN PRECIPITATION - MONTHLY AND CUMULATIVE

Water Year 2019 October Through October

## **North Platte River Basin**



## Republican River Basin



## **Solomon River Basin**





# Graph 1-E BASIN PRECIPITATION - **MONTHLY** AND **CUMULATIVE**

Water Year 2019 October Through October

## **Smoky Hill River Basin**





## Niobrara River Basin