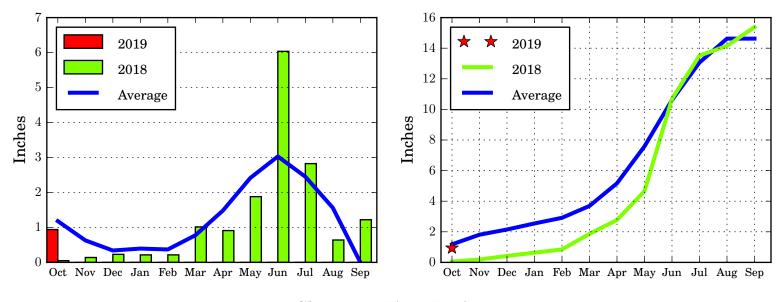

# Graph 1-A BASIN PRECIPITATION - **MONTHLY** AND **CUMULATIVE**

Water Year 2019 October Through October

## Upper Missouri River Basin



#### Milk River Basin



## **Bighorn River Basin**





# Graph 1-B BASIN PRECIPITATION - **MONTHLY** AND **CUMULATIVE**

Water Year 2019 October Through October

## **Heart River Basin**



## **Cheyenne River Basin**





## **Grand River Basin**





# Graph 1-C BASIN PRECIPITATION - **MONTHLY** AND **CUMULATIVE**

Water Year 2019 October Through October

## **James River Basin**



## Colorado-Big Thompson Project



## Fryingpan-Arkansas Project





# Graph 1-D BASIN PRECIPITATION - MONTHLY AND CUMULATIVE

Water Year 2019 October Through October

## **North Platte River Basin**



## Republican River Basin



## **Solomon River Basin**





# Graph 1-E BASIN PRECIPITATION - **MONTHLY** AND **CUMULATIVE**

Water Year 2019 October Through October

## **Smoky Hill River Basin**





## Niobrara River Basin





## Lower Platte River Basin





# Graph 1-F BASIN PRECIPITATION - MONTHLY AND CUMULATIVE

Water Year 2019 October Through October

## **Arkansas River Basin**