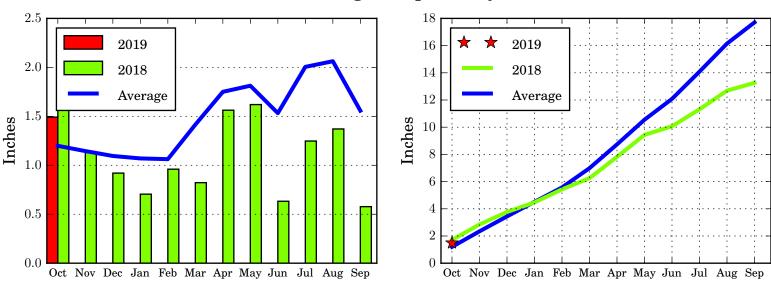

# Graph 1-A BASIN PRECIPITATION - **MONTHLY** AND **CUMULATIVE**

Water Year 2019 October Through October

## Upper Missouri River Basin



#### Milk River Basin



## **Bighorn River Basin**





# Graph 1-B BASIN PRECIPITATION - **MONTHLY** AND **CUMULATIVE**

Water Year 2019 October Through October

## **Heart River Basin**



## **Cheyenne River Basin**





## **Grand River Basin**





# Graph 1-C BASIN PRECIPITATION - **MONTHLY** AND **CUMULATIVE**

Water Year 2019 October Through October

## **James River Basin**



## Colorado-Big Thompson Project



## Fryingpan-Arkansas Project





# Graph 1-D BASIN PRECIPITATION - MONTHLY AND CUMULATIVE

Water Year 2019 October Through October

## **North Platte River Basin**



## Republican River Basin



## **Solomon River Basin**





# Graph 1-E BASIN PRECIPITATION - **MONTHLY** AND **CUMULATIVE**

Water Year 2019 October Through October

## **Smoky Hill River Basin**





## Niobrara River Basin





## Lower Platte River Basin





# Graph 1-F BASIN PRECIPITATION - MONTHLY AND CUMULATIVE

Water Year 2019 October Through October

## **Arkansas River Basin**



#### **Red River Basin**



## **Nueces River Basin**





# Graph 1-G BASIN PRECIPITATION - MONTHLY AND CUMULATIVE

Water Year 2019 October Through October

## Colorado River Basin



## **Washita River Basin**