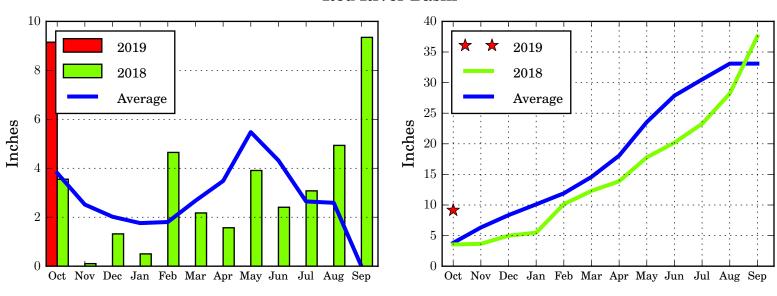

n**





## **Grand River Basin**





# Graph 1-C BASIN PRECIPITATION - **MONTHLY** AND **CUMULATIVE**

Water Year 2019 October Through October

## **James River Basin**



## Colorado-Big Thompson Project



## Fryingpan-Arkansas Project





# Graph 1-D BASIN PRECIPITATION - MONTHLY AND CUMULATIVE

Water Year 2019 October Through October

## **North Platte River Basin**



## Republican River Basin



## **Solomon River Basin**





# Graph 1-E BASIN PRECIPITATION - **MONTHLY** AND **CUMULATIVE**

Water Year 2019 October Through October

## **Smoky Hill River Basin**





## Niobrara River Basin





## Lower Platte River Basin





# Graph 1-F BASIN PRECIPITATION - MONTHLY AND CUMULATIVE

Water Year 2019 October Through October

## **Arkansas River Basin**



#### **Red River Basin**



## **Nueces River Basin**





# Graph 1-G BASIN PRECIPITATION - MONTHLY AND CUMULATIVE

Water Year 2019 October Through October

## Colorado River Basin



## **Washita River Basin**