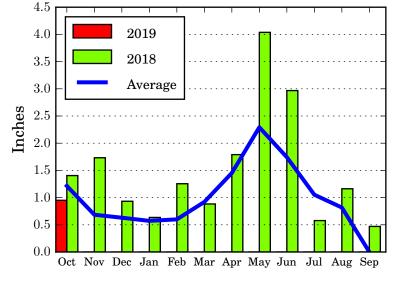

# Graph 1-A BASIN PRECIPITATION - **MONTHLY** AND **CUMULATIVE**

Water Year 2019 October Through October

## Upper Missouri River Basin



#### Milk River Basin



## **Bighorn River Basin**





# Graph 1-B BASIN PRECIPITATION - **MONTHLY** AND **CUMULATIVE**

Water Year 2019 October Through October

## **Heart River Basin**



## **Cheyenne River Basin**





## **Grand River Basin**





# Graph 1-C BASIN PRECIPITATION - **MONTHLY** AND **CUMULATIVE**

Water Year 2019 October Through October

## **James River Basin**



## Colorado-Big Thompson Project



## Fryingpan-Arkansas Project





# Graph 1-D BASIN PRECIPITATION - MONTHLY AND CUMULATIVE

Water Year 2019 October Through October

## **North Platte River Basin**



## Republican River Basin



## **Solomon River Basin**





# Graph 1-E BASIN PRECIPITATION - **MONTHLY** AND **CUMULATIVE**

Water Year 2019 October Through October

## **Smoky Hill River Basin**





## Niobrara River Basin





## Lower Platte River Basi