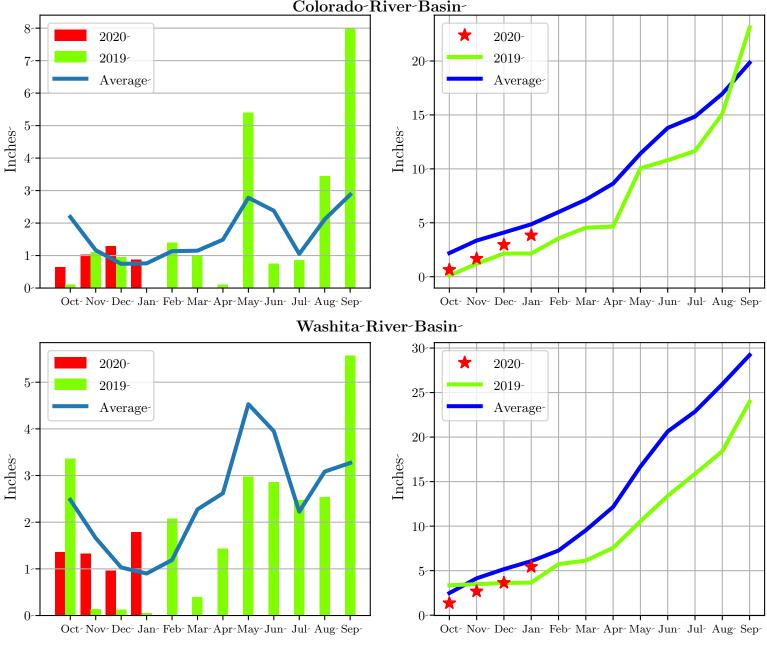

Oct- Nov- Dec- Jan- Feb- Mar- Apr- May- Jun- Jul- Aug- Sep-

Oct-Nov-Dec-Jan-Feb-Mar-Apr-May-Jun-Jul-Aug-Sep-

0

Oct- Nov- Dec- Jan- Feb- Mar- Apr- May- Jun- Jul- Aug- Sep-

Graph-1-F-BASIN-PRECIPITATION-- **MONTHLY**-AND-**CUMULATIVE**-Water-Year-2020-October-Through-January-

Oct- Nov- Dec- Jan- Feb- Mar- Apr- May- Jun- Jul- Aug- Sep-

Oct- Nov- Dec- Jan- Feb- Mar- Apr-May- Jun- Jul- Aug- Sep-

Graph-1-G-BASIN-PRECIPITATION-- MONTHLY-AND-CUMULATIVE-Water-Year-2020-October-Through-January-

Colorado-River-Basin-