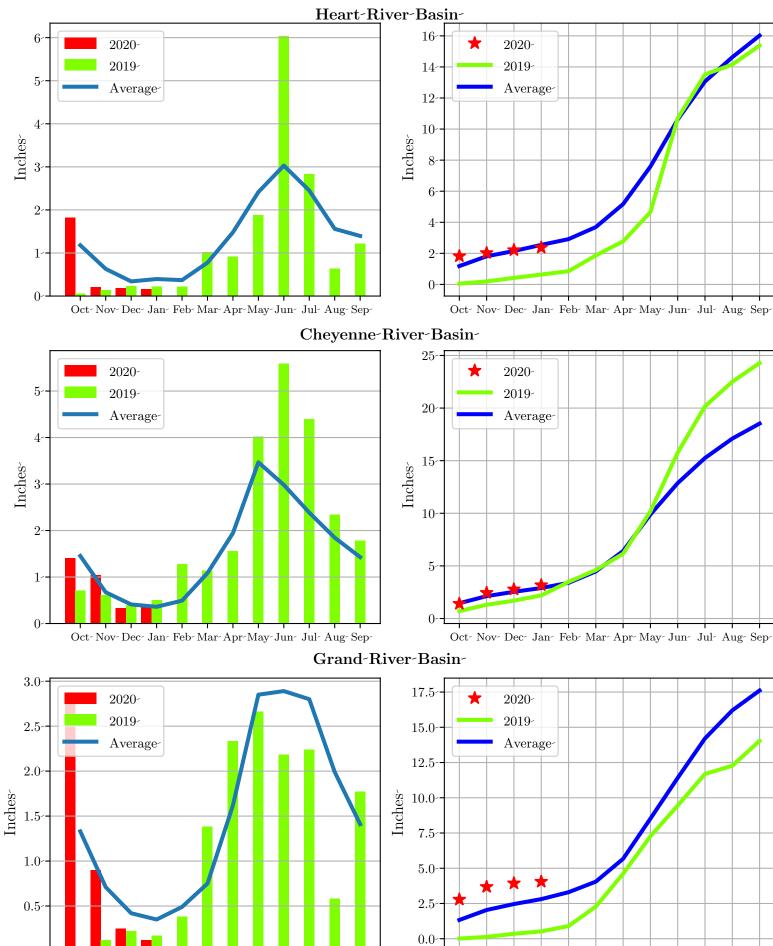

Oct- Nov- Dec- Jan- Feb- Mar- Apr- May- Jun- Jul- Aug- Sep-

Oct- Nov- Dec- Jan- Feb- Mar- Apr-May- Jun- Jul- Aug- Sep-

Graph-1-G-BASIN-PRECIPITATION-- MONTHLY-AND-CUMULATIVE-Water-Year-2020-October-Through-January-