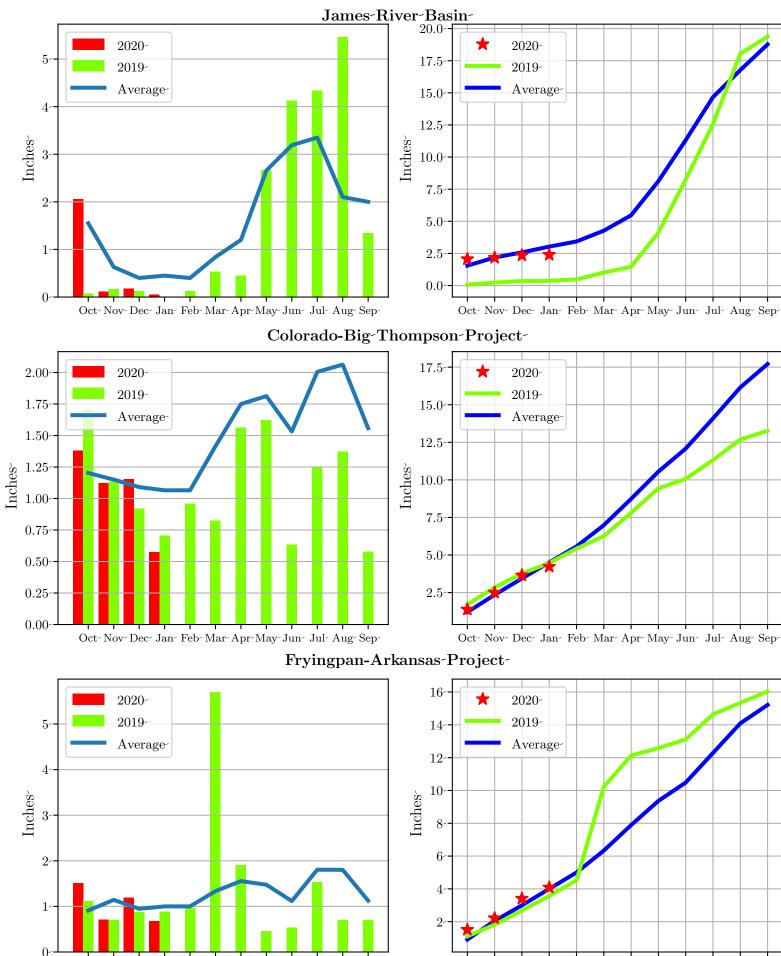

Oct- Nov- Dec- Jan- Feb- Mar- Apr- May- Jun- Jul- Aug- Sep-

Oct-Nov-Dec-Jan-Feb-Mar-Apr-May-Jun-Jul-Aug-Sep-

0

Oct- Nov- Dec- Jan- Feb- Mar- Apr- May- Jun- Jul- Aug- Sep-

Graph-1-F-BASIN-PRECIPITATION-- **MONTHLY**-AND-**CUMULATIVE**-Water-Year-2020-October-Through-January-