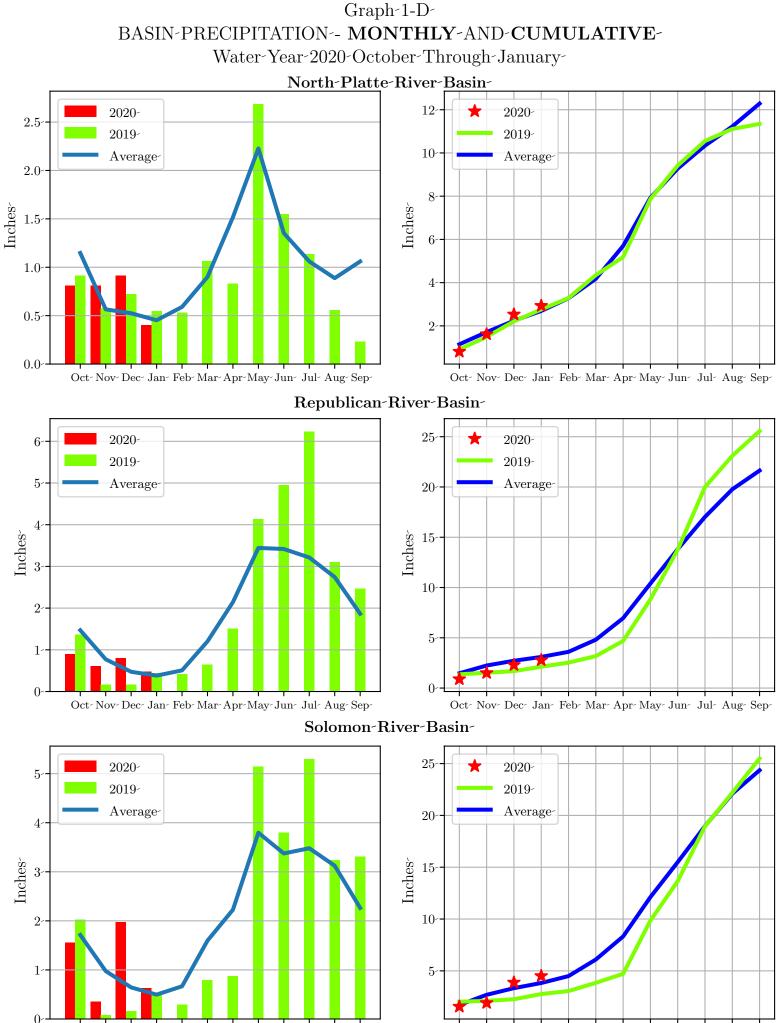

Oct- Nov- Dec- Jan- Feb- Mar- Apr- May- Jun- Jul- Aug- Sep-

Oct-Nov-Dec-Jan-Feb-Mar-Apr-May-Jun-Jul-Aug-Sep-

0

Oct- Nov- Dec- Jan- Feb- Mar- Apr- May- Jun- Jul- Aug- Sep-

Graph-1-F-BASIN-PRECIPITATION-- **MONTHLY**-AND-**CUMULATIVE**-Water-Year-2020-October-Through-January-