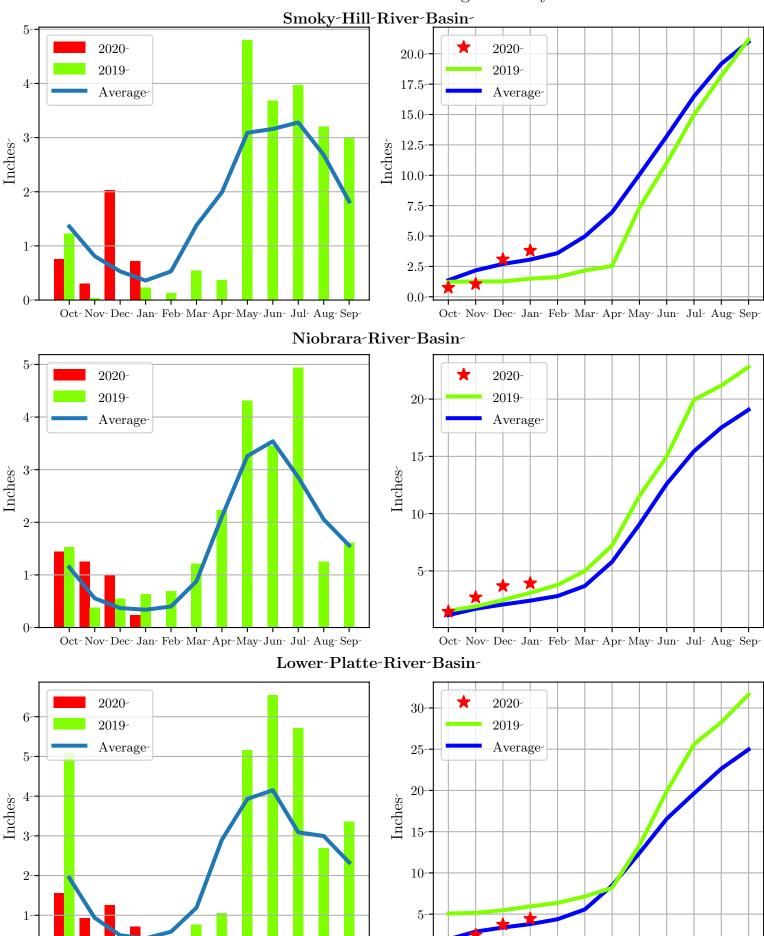

Oct- Nov- Dec- Jan- Feb- Mar- Apr- May- Jun- Jul- Aug- Sep-

Oct- Nov- Dec- Jan- Feb- Mar- Apr-May- Jun- Jul- Aug- Sep-

Graph-1-G-BASIN-PRECIPITATION-- MONTHLY-AND-CUMULATIVE-Water-Year-2020-October-Through-January-