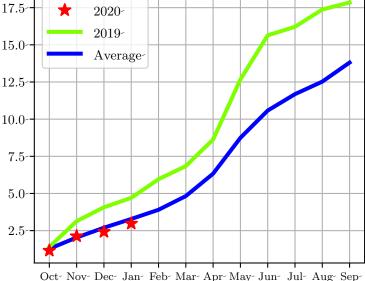

0.0

Oct- Nov- Dec- Jan- Feb- Mar- Apr-May- Jun- Jul- Aug- Sep-

Oct- Nov- Dec- Jan- Feb- Mar- Apr-May- Jun- Jul- Aug- Sep-

Oct- Nov- Dec- Jan- Feb- Mar- Apr- May- Jun- Jul- Aug- Sep-

Oct- Nov- Dec- Jan- Feb- Mar- Apr-May- Jun- Jul- Aug- Sep-