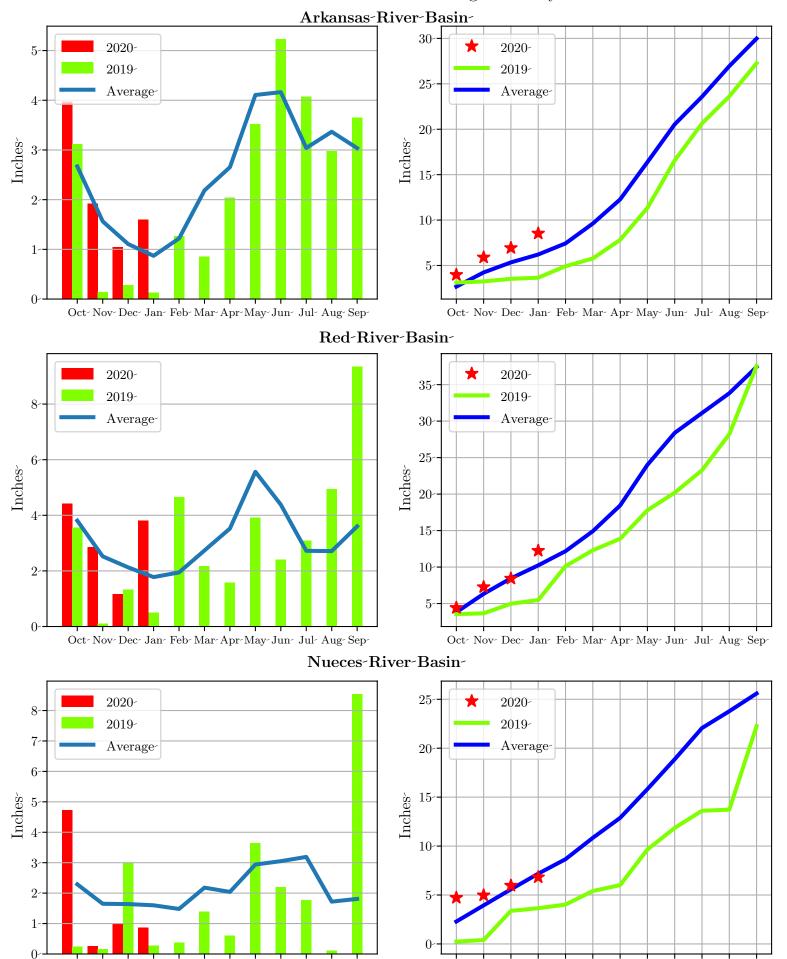

Oct- Nov- Dec- Jan- Feb- Mar- Apr- May- Jun- Jul- Aug- Sep-

Oct- Nov- Dec- Jan- Feb- Mar- Apr-May- Jun- Jul- Aug- Sep-

Graph-1-G-BASIN-PRECIPITATION-- MONTHLY-AND-CUMULATIVE-Water-Year-2020-October-Through-January-