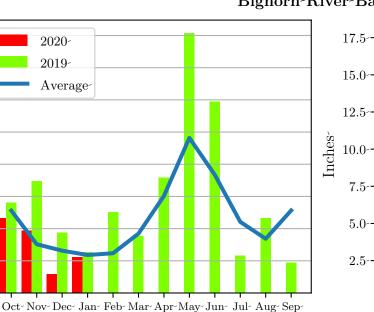

Inches<sup>-</sup>

Inches<sup>~</sup>

Inches<sup>-</sup>

1.5

 $1.0^{-1}$ 

0.5

 $0.0^{-1}$ 

Oct- Nov- Dec- Jan- Feb- Mar- Apr- May- Jun- Jul- Aug- Sep-