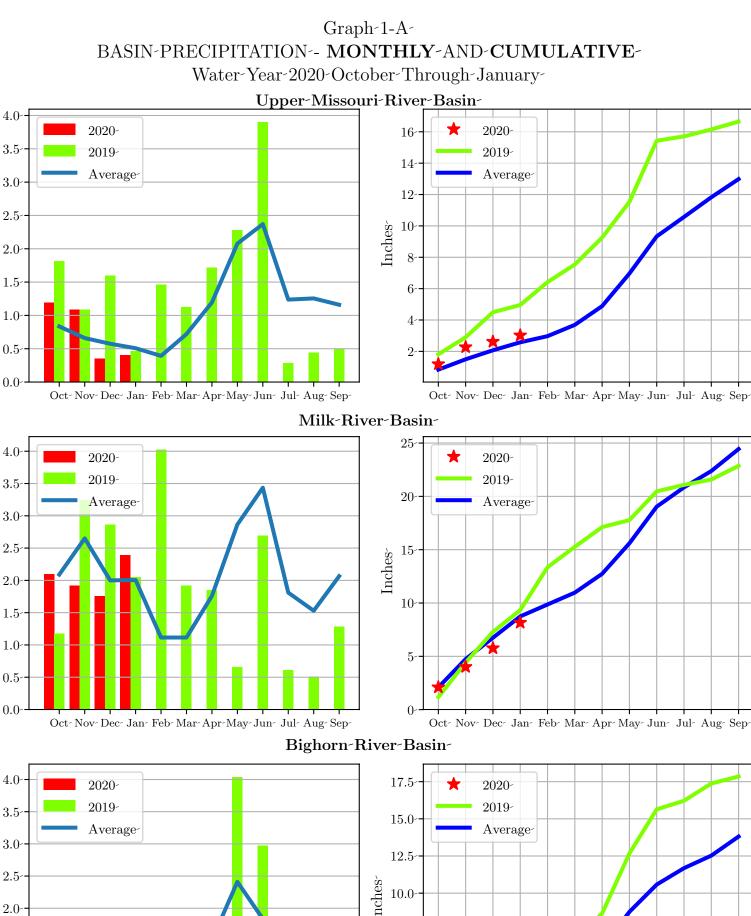

Oct- Nov- Dec- Jan- Feb- Mar- Apr- May- Jun- Jul- Aug- Sep-

Oct-Nov-Dec-Jan-Feb-Mar-Apr-May-Jun-Jul-Aug-Sep-

0

Oct- Nov- Dec- Jan- Feb- Mar- Apr- May- Jun- Jul- Aug- Sep-

Graph-1-F-BASIN-PRECIPITATION-- **MONTHLY**-AND-**CUMULATIVE**-Water-Year-2020-October-Through-January-