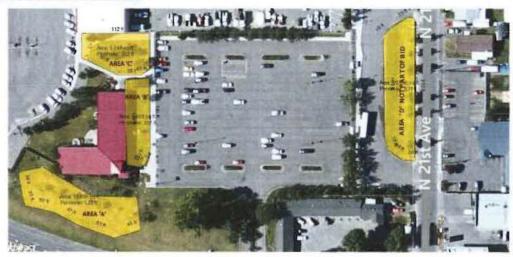

### **Project Description**

The City of Yakima Public Works Complex has approximately 80,600 square feet of landscape area. Of that, the proposed project would convert 35,023 square feet into Low Water Use landscaping. The complex currently uses 5,510,890 gallons of water annually to maintain the landscaping equating to 68 gallons per square foot. With Low Water Use Gardens, the

5 | Page

Project work will consist of clearing and grubbing existing turf and plantings in the four specified zones of the Public Works Complex and one downtown. Four of the zones will need revisions or replacement of irrigation fixtures to change from sprinklers to a more efficient drip type targeted system and replacement of the controller to a "smart type" thus conserving water. Low water usage plants will be replanted with landscape fabric, bed edging, and two inches of mulch cover, further conserving water. The fifth zone, which is a storm water swale, will be cleared and grubbed of existing grass, have revisions made of the existing irrigation fixtures, and then replace with approved drain rock. Each site will include signage to educate the public about low-water landscapes. Photos and information about the gardens will also be posted on the City's website for water users to view.