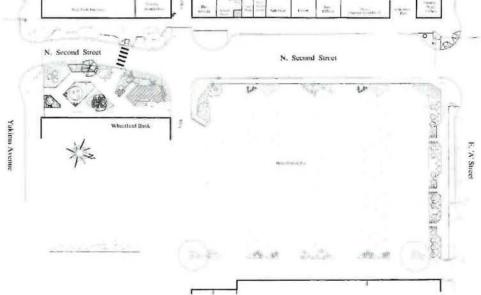

The project will also replace high water use planting on the east side of N. 2<sup>nd</sup> Street between Yakima Avenue and Staff Sergeant Pendleton Way in the downtown area. The estimated water savings for the landscape conversion in the downtown area is expected to be 890,000 gallons per year.

5 | Page

Project work will consist of clearing and grubbing existing turf and plantings in the four specified zones of the Public Works Complex and one downtown. Four of the zones will need revisions or replacement of irrigation fixtures to change from sprinklers to a more efficient drip type targeted system and replacement of the controller to a "smart type" thus conserving water. Low water usage plants will be replanted with landscape fabric, bed edging, and two inches of mulch cover, further conserving water. The fifth zone, which is a storm water swale, will be cleared and grubbed of existing grass, have revisions made of the existing irrigation fixtures, and then replace with approved drain rock. Each site will include signage to educate the public about low-water landscapes. Photos and information about the gardens will also be posted on the City's website for water users to view.