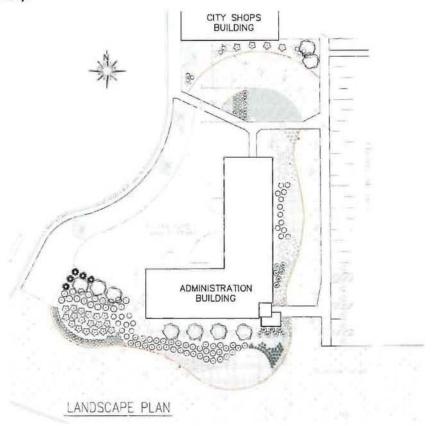

5 | Page

Project work will consist of clearing and grubbing existing turf and plantings in the four specified zones of the Public Works Complex and one downtown. Four of the zones will need revisions or replacement of irrigation fixtures to change from sprinklers to a more efficient drip type targeted system and replacement of the controller to a "smart type" thus conserving water. Low water usage plants will be replanted with landscape fabric, bed edging, and two inches of mulch cover, further conserving water. The fifth zone, which is a storm water swale, will be cleared and grubbed of existing grass, have revisions made of the existing irrigation fixtures, and then replace with approved drain rock. Each site will include signage to educate the public about low-water landscapes. Photos and information about the gardens will also be posted on the City's website for water users to view.